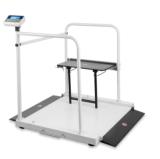

#### Medical

T-Scale accompanies your weigh from age 0 to 100. (We will keep it as a secret.)