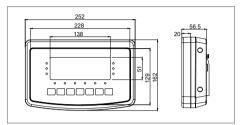

| Model                        | VW                                              |
|------------------------------|-------------------------------------------------|
| Housing                      | ABS plastic                                     |
| Dimensions                   | 252x162x56 mm                                   |
| Net weight                   | 1.2kg                                           |
| nmax.                        | 7.500e                                          |
| Load cell input resistance   | 43~1600 ohms                                    |
| Load cell excitation voltage | 5VDC                                            |
| Vmin(only for approval)      | 0.5uV                                           |
| Cable length                 | 461m/mm <sup>2</sup>                            |
| Load cell connector          | Air connector, 7pin for EC type approved model. |