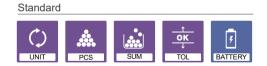

### Features

**Flexible positioning**, e.g. free-standing or mounted to the wall.

**Full function:** unit change, accumulation, checkweighing, simply counting, Gross/Net shift, accumulating.

#### Weighing with tolerance range

(check-weighing): a visual and audible signal helps with portioning, dispensing or grading Hold function: When the weighing conditions are unstable, a stable weight is calculated determining an average value.