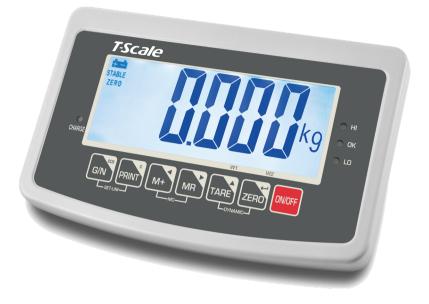

# VW Weighing Indicator

CE IM M

### Features

**Flexible positioning**, e.g. free-standing or mounted to the wall.

**Full function:** unit change, accumulation, checkweighing, simply counting, Gross/Net shift, accumulating.

#### Weighing with tolerance range

(check-weighing): a visual and audible signal helps with portioning, dispensing or grading Hold function: When the weighing conditions are unstable, a stable weight is calculated determining an average value.

RS-232 interface can connect to PC or printer.

## **Technical Data**

**Display:** LCD display, digit height 52mm , with white color LED backlight **Power:** AC adapter (100~240VAC/12V500mA),

rechargeable battery (lead acid battery 6V/4Ah), operation time 50 hours