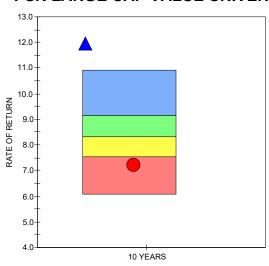

#### **PSN LARGE CAP VALUE UNIVERSE**

### BROOKMONT CAP DIVIDEND EQUITY

RUSSELL 1000 VALUE (\*)

Criteria: The PSN universes were created using the information collected through the PSN investment manager questionnaire and use only gross of fee returns. Mutual fund and commingled fund products are not included in the universe. PSN Top Guns investment managers must claim that they are GIPS compliant. Products must have an R-Squared of 0.80 or greater relative to the style benchmark for the ten year period ending DECEMBER 31, 2017. Moreover, products must have returns greater than the style benchmark for the ten year period ending DECEMBER 31, 2017 and also Standard Deviation less than the style benchmark for the ten year period ending DECEMBER 31, 2017 become the PSN Top Guns Manager of the Decade.

#### (\*) Style Benchmark

The PSN Large Cap Value universe is comprised of 232 firms and 344 products