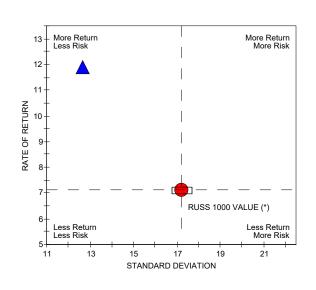

#### **PSN LARGE CAP VALUE UNIVERSE**

### BROOKMONT CAP DIVIDEND EQUITY

RUSSELL 1000 VALUE (\*)

Criteria: The PSN universes were created using the information collected through the PSN investment manager questionnaire and use only gross of fee returns. Mutual fund and commingled fund products are not included in the universe. PSN Top Guns investment managers must claim that they are GIPS compliant. Products must have an R-Squared of 0.80 or greater relative to the style benchmark for the ten year period ending DECEMBER 31, 2017. Moreover, products must have returns greater than the style benchmark for the ten year period ending DECEMBER 31, 2017 and also Standard Deviation less than the style benchmark for the ten year period ending DECEMBER 31, 2017 become the PSN Top Guns Manager of the Decade.

#### (\*) Style Benchmark

The PSN Large Cap Value universe is comprised of 232 firms and 344 products