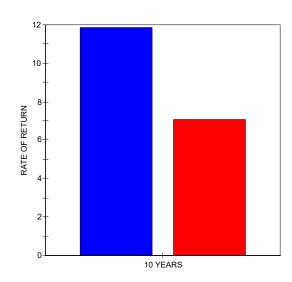

#### **PSN LARGE CAP VALUE UNIVERSE**

### BROOKMONT CAP DIVIDEND EQUITY

RUSSELL 1000 VALUE (\*)

Criteria: The PSN universes were created using the information collected through the PSN investment manager questionnaire and use only gross of fee returns. Mutual fund and commingled fund products are not included in the universe. PSN Top Guns investment managers must claim that they are GIPS compliant. Products must have an R-Squared of 0.80 or greater relative to the style benchmark for the ten year period ending DECEMBER 31, 2017. Moreover, products must have returns greater than the style benchmark for the ten year period ending DECEMBER 31, 2017 and also Standard Deviation less than the style benchmark for the ten year period ending DECEMBER 31, 2017 become the PSN Top Guns Manager of the Decade.

#### (\*) Style Benchmark

The PSN Large Cap Value universe is comprised of 232 firms and 344 products