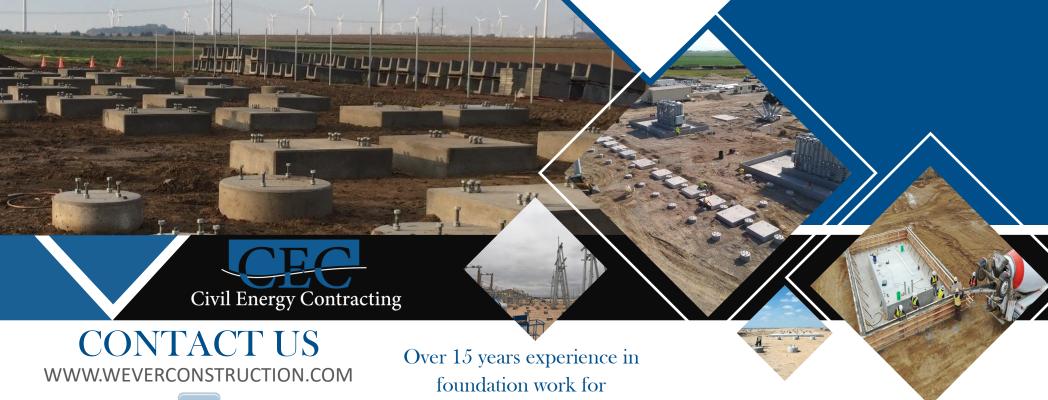

## substations and transmission lines.

- ♦ Completed substations from 34.5kV up to 500kV.
- ◆ Capable of drilling piers from 1' to 14' diameter.
- ◆ Transformer pads, oil pits, and blast walls, any size.
- ◆ Transmission line foundations
- Operates up to 5 crews simultaneously.
- Every job we complete is finished in the required deadline, if not earlier.
- ◆ Fully insured and licensed in various states
- Safety program is in place with unblemished record.