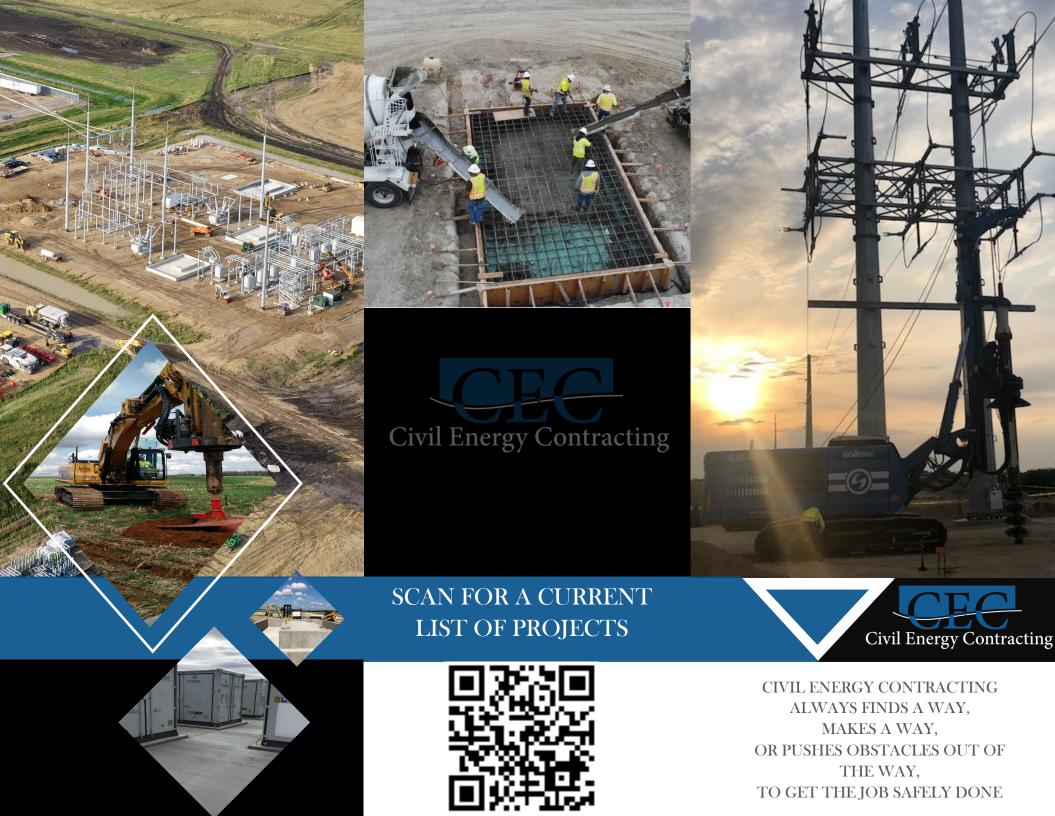

## substations and transmission lines.

- ♦ Completed substations from 34.5kV up to 500kV.
- ◆ Capable of drilling piers from 1' to 14' diameter.
- ◆ Transformer pads, oil pits, and blast walls, any size.
- ◆ Transmission line foundations
- Operates up to 5 crews simultaneously.
- Every job we complete is finished in the required deadline, if not earlier.
- ◆ Fully insured and licensed in various states
- Safety program is in place with unblemished record.