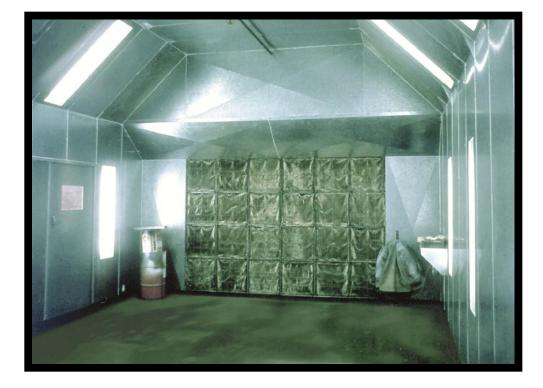

## **ECONOMY Crossflo** Spray Booth by AFC

This booth provides many quality components at an affordable price.

The Custom Aire **ECONOMY Crossflo** spray booth by AFC provides the greatest economy in a full size booth. This booth features standard air flow (filters in the doors and exhaust at the rear of the booth) and is built using the same components of our top-of-the-line booths to maintain many of the features of a costlier booth without compromising quality or reliability.

The air in the booth is swept clean by a 34 inch diameter fan driven by a 3 hp. motor which produces an exhaust capacity of 14,000 cfm. Eight fluorescent light fixtures provide even, shadowless lighting throughout the booth.

## **Features Include**

- One 34" diameter tube axial fan with variable pitch nonsparking blades
- 3 hp. open type motor for operation on 208/230/460 VAC, 60 hz., 3 phase
- All supply filters and paint arrestors
- Eight 4 tube T8 fluorescent fixtures with clear tempered glass
- 3′0″ x 6′6″ personnel access door
- Manometer to monitor porosity of arrestors
- Installation hardware, caulking, and door gaskets
- Blueprints and assembly instructions