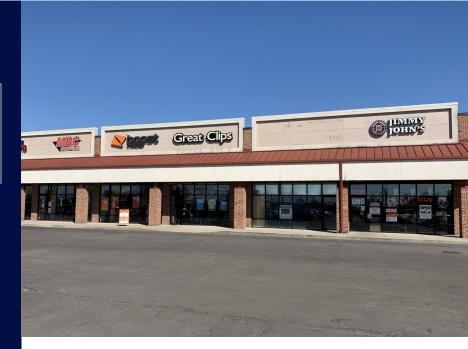

### PROPERTY DESCRIPTION

Goshen Commons was built in 1988 on the south side of Goshen, Indiana along one of the busiest retail corridors in Elkhart County. Goshen is located 10 miles south of Elkhart, 25 miles southeast of South Bend, 120 miles east of Chicago and 150 miles north of Indianapolis. Goshen Commons has two buildings with 12 tenants including Dollar General, Jimmy Johns, and Great Clips. There are many other retailers in close proximity to Goshen Commons making the area a shopping and retail destination.

### **PROPERTY FACTS**

- 1,025 SF suite in 98% leased plaza
- Located between Jimmy Johns and Great Clips
- Goshen Commons, built in 1988, has two buildings (57,753 SF and 8,100 SF) on 8.89 acres and is anchored by Jimmy Johns and Dollar General
- Other retailers in close proximity include Wal-Mart, Menards, McDonalds, Dunkin Donuts, Culvers and Walgreens
- Located along one of the busiest retail corridors in Elkhart County