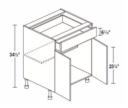

# 3) One Drawer / Two Door Base Cabinet

BD = Two Door, One Drawer Base Cabinet

24 = Cabinet Width

Every base cabinet is standard height of 34.5" including 4.5" toe kick.

#### Ex. BD24

= One Drawer Two Door Base Cabinet, 24" Width, 34.5" Height.

| Cabinet Size | Door Quantity | Door Width | Door Length |
|--------------|---------------|------------|-------------|
| BD12         | 1             | 11-7/8     | 23-7/8      |
| - Drawer     | 1             | 11-7/8     | 5-7/8       |

| BD15     | 1 | 14-7/8 | 23-7/8 |
|----------|---|--------|--------|
| - Drawer | 1 | 14-7/8 | 5-7/8  |
| BD18     | 1 | 17-7/8 | 23-7/8 |
| - Drawer | 1 | 17-7/8 | 5-7/8  |
| BD21     | 1 | 20-7/8 | 23-7/8 |
| - Drawer | 1 | 20-7/8 | 5-7/8  |
| BD24     | 2 | 11-7/8 | 23-7/8 |
| - Drawer | 1 | 23-7/8 | 5-7/8  |
| BD27     | 2 | 13-3/8 | 23-7/8 |
| - Drawer | 1 | 26-7/8 | 5-7/8  |
| BD30     | 2 | 14-7/8 | 23-7/8 |
| - Drawer | 1 | 29-7/8 | 5-7/8  |
| BD33     | 2 | 16-3/8 | 23-7/8 |
| - Drawer | 1 | 32-7/8 | 5-7/8  |
| BD36     | 2 | 17-7/8 | 23-7/8 |
| - Drawer | 1 | 35-7/8 | 5-7/8  |