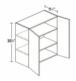

# 1) Wall Cabinets.

W = Wall Cabinet

24 = Cabinet Width

30 = Cabinet Height

Ex. W2430

= Wall Cabinet, 24" Width, 30" Height.

| Cabinet Size | Door Quantity | Door Width | Door Length |
|--------------|---------------|------------|-------------|
| W0930        | 1             | 8-7/8      | 29-7/8      |
| W1230        | 1             | 11-7/8     | 29-7/8      |
| W1530        | 1             | 14-7/8     | 29-7/8      |
| W1830        | 1             | 17-7/8     | 29-7/8      |
| W2130        | 1             | 20 3/4     | 29-7/8      |
| W2430        | 2             | 11 7/8     | 29-7/8      |
| W2730        | 2             | 13-3/8     | 29-7/8      |
| W3030        | 2             | 14 7/8     | 29-7/8      |
| W3330        | 2             | 16-3/8     | 29-7/8      |
| W3630        | 2             | 17-7/8     | 29-7/8      |