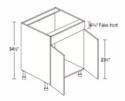

# 6) Sink Base

SB= Sink Base

24 = Cabinet Width

Every sink base cabinet is standard height of 34.5" including 4.5" toe kick.

Ex. SB24 = Sink Base, 24" Width, 34.5" Height.

| Cabinet Size  | Door Quantity | Door Width | Door length |
|---------------|---------------|------------|-------------|
| SB24          | 2             | 11-7/8     | 5-7/8       |
| - Faux Drawer | 1             | 23-7/8     | 23-7/8      |
| SB27          | 2             | 13-3/8     | 5-7/8       |
| - Faux Drawer | 1             | 26-7/8     | 23-7/8      |
| SB30          | 2             | 14-7/8     | 5-7/8       |
| - Faux Drawer | 1             | 29-7/8     | 23-7/8      |
| SB33          | 2             | 16-3/8     | 5-7/8       |
| - Faux Drawer | 1             | 32-7/8     | 23-7/8      |
| SB36          | 2             | 17-7/8     | 5-7/8       |
| - Faux Drawer | 1             | 35-7/8     | 23-7/8      |