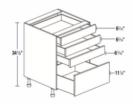

# 3) One Drawer / Two Door Base Cabinet

BD = Two Door, One Drawer Base Cabinet

24 = Cabinet Width

Every base cabinet is standard height of 34.5" including 4.5" toe kick.

#### Ex. BD24

= One Drawer Two Door Base Cabinet, 24" Width, 34.5" Height.

| Cabinet Size | Door Quantity | Door Width | Door Length |
|--------------|---------------|------------|-------------|
| BD12         | 1             | 11-7/8     | 23-7/8      |
| - Drawer     | 1             | 11-7/8     | 5-7/8       |

| BD15     | 1 | 14-7/8 | 23-7/8 |
|----------|---|--------|--------|
| - Drawer | 1 | 14-7/8 | 5-7/8  |
| BD18     | 1 | 17-7/8 | 23-7/8 |
| - Drawer | 1 | 17-7/8 | 5-7/8  |
| BD21     | 1 | 20-7/8 | 23-7/8 |
| - Drawer | 1 | 20-7/8 | 5-7/8  |
| BD24     | 2 | 11-7/8 | 23-7/8 |
| - Drawer | 1 | 23-7/8 | 5-7/8  |
| BD27     | 2 | 13-3/8 | 23-7/8 |
| - Drawer | 1 | 26-7/8 | 5-7/8  |
| BD30     | 2 | 14-7/8 | 23-7/8 |
| - Drawer | 1 | 29-7/8 | 5-7/8  |
| BD33     | 2 | 16-3/8 | 23-7/8 |
| - Drawer | 1 | 32-7/8 | 5-7/8  |
| BD36     | 2 | 17-7/8 | 23-7/8 |
| - Drawer | 1 | 35-7/8 | 5-7/8  |