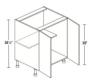

# 2) Full Height Door Base Cabinets

BH = Base Cabinet Full Height

24 = Cabinet Width

Every base cabinet is standard height of 34.5" including 4.5" toe kick.

Ex. BH24

= Full Height Base Cabinet, 24" Width, 30" Height.

| Cabinet Size | Door Quantity | Door Width | Door Length |
|--------------|---------------|------------|-------------|
| BH12         | 1             | 11 7/8     | 29-7/8      |
| BH15         | 1             | 14 7/8     | 29-7/8      |
| BH18         | 1             | 17 7/8     | 29-7/8      |
| BH21         | 1             | 20-7/8     | 29-7/8      |
| BH24         | 2             | 11-7/8     | 29-7/8      |
| BH27         | 2             | 13-3/8     | 29-7/8      |
| BH30         | 2             | 14-7/8     | 29-7/8      |
| BH33         | 2             | 16-3/8     | 29-7/8      |
| BH36         | 2             | 12-7/8     | 29-7/8      |