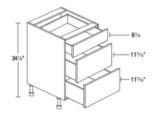

# 4) Three Drawer Banks

DB-3 = Drawer Bank – 3 Drawers

24 = Cabinet Width

Every base cabinet is standard height of 34.5" including 4.5" toe kick.

Ex. DB18-3

= Drawer Bank – 3 Drawers, 24" Width, 34.5" Height.

| Cabinet Size | Drawer Quantity | Drawer Width | Drawer Length |
|--------------|-----------------|--------------|---------------|
| DB12-3       | 1               | 11-7/8       | 5-7/8         |
|              | 2               | 11-7/8       | 11-7/8        |
| DB15-3       | 1               | 14-7/8       | 5-7/8         |
|              | 2               | 14-7/8       | 11-7/8        |
| DB18-3       | 1               | 17-7/8       | 5-7/8         |

|        | 2 | 17-7/8 | 11-7/8 |
|--------|---|--------|--------|
| DB21-3 | 1 | 20-7/8 | 5-7/8  |
|        | 2 | 20-7/8 | 11-7/8 |
| DB24-3 | 1 | 23-7/8 | 5-7/8  |
|        | 2 | 23-7/8 | 11-7/8 |
| DB27-3 | 1 | 26-7/8 | 5-7/8  |
|        | 2 | 26-7/8 | 11-7/8 |
| DB30-3 | 1 | 29-7/8 | 5-7/8  |
|        | 2 | 29-7/8 | 11-7/8 |
| DB33-3 | 1 | 32-7/8 | 5-7/8  |
|        | 2 | 32-7/8 | 11-7/8 |