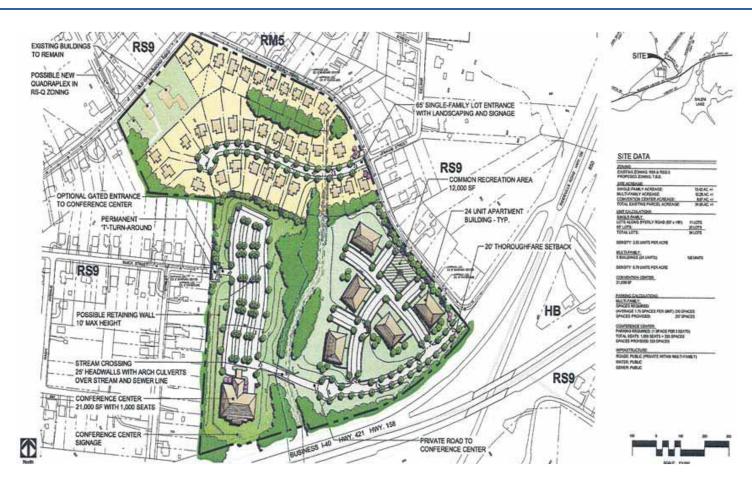

## 3420 Old Greensboro Road WINSTON-SALEM, NC 27101

FOR SALE

High visibility parcel with frontage on Old Greensboro Road, Byerly Road and Business-40. One of the largest lots left in Eastern Winston-Salem City limits. Potential mixed-use rezoning Public utilities to site. Existing mobile home park on part of property may be continued if desired. Two Houses: One single family and one duplex included. Survey available.

## Specifications:

- High visablility with frontage on Old Greensboro Road, Byerly Road and Business-40.
- Great for residential use, multi-family use, or mixed-use development
- 34.4± acres
- Sales Price: \$1,000,000