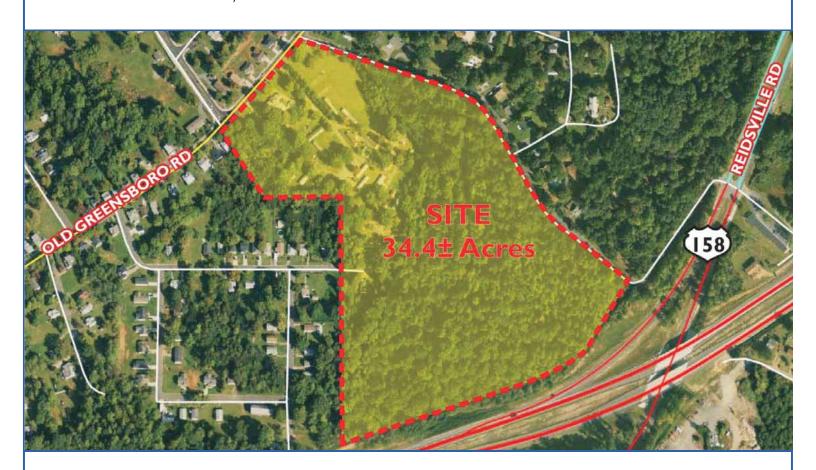

## 3420 Old Greensboro Road WINSTON-SALEM, NC 27101

FOR SALE

High visibility parcel with frontage on Old Greensboro Road, Byerly Road and Business-40. One of the largest lots left in Eastern Winston-Salem City limits. Potential mixed-use rezoning Public utilities to site. Existing mobile home park on part of property may be continued if desired. Two Houses: One single family and one duplex included. Survey available.

## Specifications:

- High visablility with frontage on Old Greensboro Road, Byerly Road and Business-40.
- Great for residential use, multi-family use, or mixed-use development
- 34.4± acres
- Sales Price: \$1,000,000