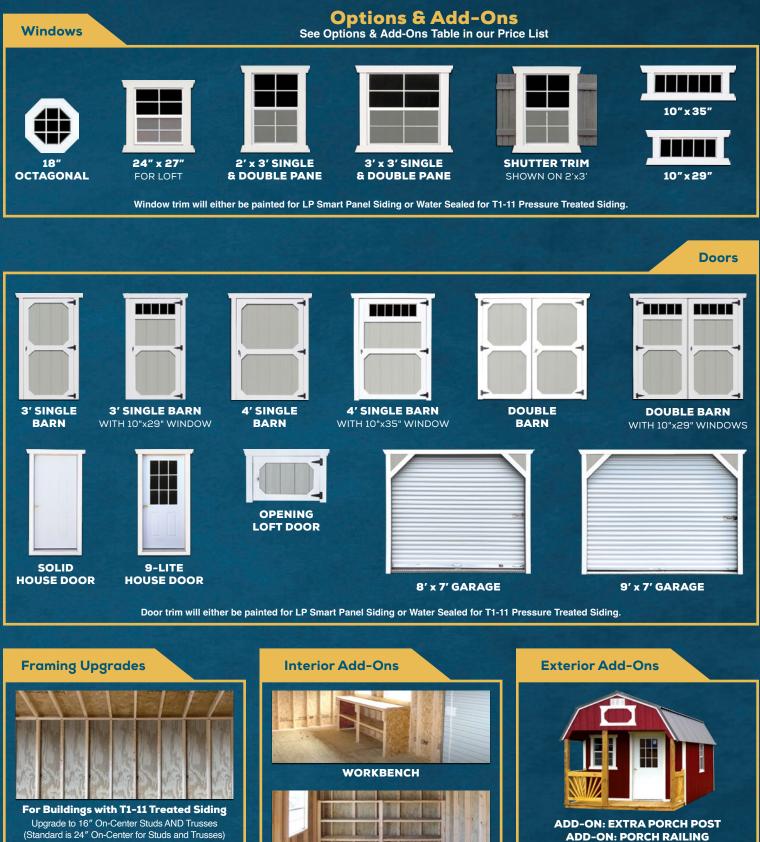

#### WINDOWS & DOORS ( \* Available on Metal Buildings) 18" Octagonal Window (Not available with Vertical Metal Siding) \$105 24" x 27" Loft Window (In loft only; does not fit above Garages) \$105 \* 2' x 3' Single Pane Window \$105 \* 2'x 3' Double Pane Window \$240 \* 3' x 3' Single Pane Window \$120 \* 3' x 3' Double Pane Window \$310 Shutter Trim (Per window) \$60 10" x 35" Window (Fits 4' single barn door) \$120 (Not available with Vertical Metal siding) 10" x 29" Window (Fits 3' single & double barn door) \$100 (Not available with Vertical Metal siding) \* Single 3' Barn Door (Matching building materials) \$80 Single 3' Barn Door With Window \$180 \* Single 4' Barn Door (Matching building materials) \$110 Single 4' Barn Door With Window \$230 \* Double Barn Doors (Matching building materials) \$165 **Double Barn Doors With Windows** \$365 Solid House Door (Opens in & to the right only) \$360 9-Lite House Door (Opens in & to the right only) \$440 **Opening Loft Door** (Lofted Barns only) \$60 8' wide x 7' tall Garage Door (Wall must be at least 10' wide x 8' tall) \* \$805 (12" on center floor joists included) (10' wide require 2 additional skids) 9' wide x 7' tall Garage Door (Wall must be at least 12' wide x 8' tall) \* \$820 (12" on center floor joists included)

#### **PAINT & URETHANE OPTIONS**

| One Standard Paint Color on Siding & Trim                               | Free      |
|-------------------------------------------------------------------------|-----------|
| Upgrade to Urethane or Custom Paint on Siding & Trim (on 8' & 10' wide) | Add \$100 |
| Upgrade to Urethane or Custom Paint on Siding & Trim (on 12' or wider)  | Add \$200 |
| Each Additional Standard Paint Color (on trim, doors, and/or shutters)  | \$70      |
| Upgrade to Urethane (on doors and/or shutters only)                     | Add \$75  |
| Upgrade to Custom Paint Color (on trim, doors and/or shutters)          | Add \$75  |

| <b>OTHER OPTIONS</b> (* Available on Metal Buildings)                           |              |
|---------------------------------------------------------------------------------|--------------|
| House Wrap Vapor Barrier (On walls only)                                        | \$1.75/sq ft |
| Tar Paper (Under roofing only. Recommended for shingle roofs.)                  | \$1.75/sq ft |
| Tech Shield Radiant Barrier On Roof                                             | Add 2%       |
| Silver Tech Radiant Barrier On Smart Panel Walls                                | Add 3%       |
| 7' Tall Walls (81" inside) (Utilities)                                          | \$175        |
| 8' Tall Walls (92" inside) (Utilities)                                          | \$175        |
| * Workbench (Priced per foot of width)                                          | \$17/ft      |
| * Shelves (3 tier) (Priced per foot of width)                                   | \$17/ft      |
| * Loft (Priced per foot of depth)                                               | \$28/ft      |
| Extra Porch Post                                                                | \$50 each    |
| Porch Railing                                                                   | \$17/ft      |
| 6" Front & Back Roof Overhang (Gable End Walls)                                 | \$275        |
| <b>7/12 Pitch</b> (6' & 7' walls only) (Utility only) (8', 10' & 12' wide only) | \$275        |
| 16" On Center Trusses (Painted only)                                            | \$0.40/sq ft |
| 16" On Center Studs & Trusses (Treated only)                                    | \$1.00/sq ft |
| Special Order Metal Roof Color (Excluding Metal Buildings)                      | \$60         |
| Sunburst Spindle Upgrade (Per Building)                                         | \$50         |