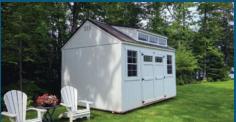

#### **Utility Sheds** The gable style roof of the Utility Shed provides the

option for increased wall height, making it feel more spacious on the inside and leaving room on the walls for taller storage shelves, long garden tools, or ladders.

10' x 12' Utility Shed. Rosemary Green paint with Barn White trim paint on LP Smart Panel Siding.

10' x 16' Side Utility Shed. Treated T1-11 Siding. Shown with options: three 2' x 3' windows & 8' tall walls.