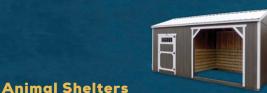

ANIMAL SHELTERS Wall height is 8'

|                                    | CASH                                                                                   | RENT TO<br>OWN      | RENT TO<br>OWN      |  |
|------------------------------------|----------------------------------------------------------------------------------------|---------------------|---------------------|--|
| SIZE                               | PRICE*                                                                                 | (36 MO)             | (60 MO)**           |  |
| 8x12                               | \$3,250                                                                                | \$150 <sup>46</sup> | \$120 <sup>37</sup> |  |
| 8x16                               | \$4,220                                                                                | \$195 <sup>37</sup> | \$156 <sup>30</sup> |  |
| 10x10                              | \$3,750                                                                                | \$173 <sup>61</sup> | \$138 <sup>89</sup> |  |
| 10x12                              | \$4,000                                                                                | \$185 <sup>19</sup> | \$14815             |  |
| 10x14                              | \$4,620                                                                                | \$213 <sup>89</sup> | \$17111             |  |
| 10x16                              | \$4,800                                                                                | \$222 <sup>22</sup> | \$177 <sup>78</sup> |  |
| 10x20                              | \$6,000                                                                                | \$277 <sup>78</sup> | \$222 <sup>22</sup> |  |
| 12x16                              | \$5,870                                                                                | \$271 <sup>76</sup> | \$217 <sup>41</sup> |  |
| 12x20                              | \$6,670                                                                                | \$30880             | \$247 <sup>04</sup> |  |
| 12x24                              | \$7,720                                                                                | \$35741             | \$285 <sup>93</sup> |  |
| 12x28                              | \$8,750                                                                                | \$405 <sup>09</sup> | \$324 <sup>07</sup> |  |
| 12x30                              | \$9,300                                                                                | \$430 <sup>56</sup> | \$34444             |  |
| 12x32                              | \$9,750                                                                                | \$451 <sup>39</sup> | \$36111             |  |
| 12x36                              | \$10,520                                                                               | \$487 <sup>04</sup> | \$389 <sup>63</sup> |  |
| 12x40                              | \$11,170                                                                               | \$517 <sup>13</sup> | \$413 <sup>70</sup> |  |
| 14x24                              | \$10,250                                                                               | \$474 <sup>54</sup> | \$379 <sup>63</sup> |  |
| 14x28                              | \$11,450                                                                               | \$530 <sup>09</sup> | \$424 <sup>07</sup> |  |
| 14x32                              | \$13,100                                                                               | \$606 <sup>48</sup> | \$485 <sup>19</sup> |  |
| 14x36                              | \$14,600                                                                               | \$675 <sup>93</sup> | \$540 <sup>74</sup> |  |
| 14x40                              | \$15,720                                                                               | \$727 <sup>78</sup> | \$582 <sup>22</sup> |  |
| ▶16x24                             | \$12,220                                                                               | \$56574             | \$452 <sup>59</sup> |  |
| ▶16x28                             | \$13,770                                                                               | \$637 <sup>50</sup> | \$51000             |  |
| ▶16x32                             | \$15,650                                                                               | \$724 <sup>54</sup> | \$579 <sup>63</sup> |  |
| ≻16x36                             | \$17,420                                                                               | \$806 <sup>48</sup> | \$645 <sup>19</sup> |  |
| ▶16x40                             | \$18,820                                                                               | \$871 <sup>30</sup> | \$697 <sup>04</sup> |  |
| ➤ 16ft wide b                      |                                                                                        | vailable in all a   | ireas.              |  |
|                                    |                                                                                        | Iter Options        |                     |  |
| Additional<br>Stalls               | <b>\$485 each</b> (requires minimum 12ft of length per stall, not including tack room) |                     |                     |  |
| Tack Room                          | <b>\$130</b> p                                                                         | er ft of building   | g length            |  |
| Interior Tack                      | Interior Tack Room Placement \$485                                                     |                     |                     |  |
| ANIMAL SHELTER SECURITY DEPOSITS   |                                                                                        |                     |                     |  |
|                                    | \$200: 8' & 10' wide buildings                                                         |                     |                     |  |
| <b>\$400:</b> 12' wide buildings   |                                                                                        |                     |                     |  |
| <b>\$1,000:</b> 14' wide buildings |                                                                                        |                     |                     |  |
| \$2,000: 16' wide buildings        |                                                                                        |                     |                     |  |