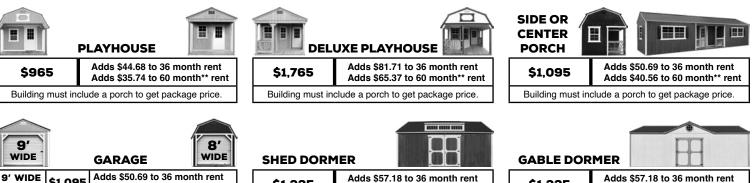

### Playhouse

## Included:

- 9-Lite House Door
- 4' porch (included in total building length)
- Two porch support posts
- Three 2' x 3' single-pane windows
- Utility style Playhouse has 8' walls as standard (7' walls are optional at same price)

**NOTES:** Building must include a porch to get package price. Not available with Vertical Metal siding.

#### Side or Center Porch

Included:

#### **Deluxe Playhouse**

Included:

- 9-Lite House Door
- Bay style windows with wrap around porch (total length of building includes 4' of porch)
- Porch railing in 3 sections (approx. 4' each)
- Four porch support posts
- Five 2' x 3' single-pane windows

• Utility style Deluxe Playhouse has 8' walls **NOTES:** Building must include a porch to get package price. Minimum size is 12' x 24'. Not available with Vertical Metal siding.

Included:

- Garage Door
- (8' wide x 7' tall or 9' wide x 7' tall) • Solid House Door
- (or 9-Lite House Door upgrade)
- One 2' x 3' single-pane window
- 12" on center floor joists for heavier loads