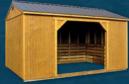

ANIMAL SHELTERS Wall height is 8'

|                                    | CASH                                                                                   | RENT TO<br>OWN      | RENT TO<br>OWN      |  |
|------------------------------------|----------------------------------------------------------------------------------------|---------------------|---------------------|--|
| SIZE                               | PRICE*                                                                                 | (36 MO)             | (60 MO)**           |  |
| 8x12                               | \$3,250                                                                                | \$150 <sup>46</sup> | \$120 <sup>37</sup> |  |
| 8x16                               | \$4,220                                                                                | \$195 <sup>37</sup> | \$156 <sup>30</sup> |  |
| 10x10                              | \$3,750                                                                                | \$173 <sup>61</sup> | \$138 <sup>89</sup> |  |
| 10x12                              | \$4,000                                                                                | \$185 <sup>19</sup> | \$14815             |  |
| 10x14                              | \$4,620                                                                                | \$213 <sup>89</sup> | \$17111             |  |
| 10x16                              | \$4,800                                                                                | \$222 <sup>22</sup> | \$177 <sup>78</sup> |  |
| 10x20                              | \$6,000                                                                                | \$277 <sup>78</sup> | \$222 <sup>22</sup> |  |
| 12x16                              | \$5,870                                                                                | \$271 <sup>76</sup> | \$217 <sup>41</sup> |  |
| 12x20                              | \$6,670                                                                                | \$30880             | \$247 <sup>04</sup> |  |
| 12x24                              | \$7,720                                                                                | \$35741             | \$285 <sup>93</sup> |  |
| 12x28                              | \$8,750                                                                                | \$405 <sup>09</sup> | \$324 <sup>07</sup> |  |
| 12x30                              | \$9,300                                                                                | \$430 <sup>56</sup> | \$34444             |  |
| 12x32                              | \$9,750                                                                                | \$451 <sup>39</sup> | \$36111             |  |
| 12x36                              | \$10,520                                                                               | \$487 <sup>04</sup> | \$389 <sup>63</sup> |  |
| 12x40                              | \$11,170                                                                               | \$517 <sup>13</sup> | \$413 <sup>70</sup> |  |
| 14x24                              | \$10,250                                                                               | \$474 <sup>54</sup> | \$379 <sup>63</sup> |  |
| 14x28                              | \$11,450                                                                               | \$530 <sup>09</sup> | \$424 <sup>07</sup> |  |
| 14x32                              | \$13,100                                                                               | \$606 <sup>48</sup> | \$485 <sup>19</sup> |  |
| 14x36                              | \$14,600                                                                               | \$675 <sup>93</sup> | \$540 <sup>74</sup> |  |
| 14x40                              | \$15,720                                                                               | \$727 <sup>78</sup> | \$582 <sup>22</sup> |  |
| ▶16x24                             | \$12,220                                                                               | \$56574             | \$452 <sup>59</sup> |  |
| ▶16x28                             | \$13,770                                                                               | \$637 <sup>50</sup> | \$51000             |  |
| ▶16x32                             | \$15,650                                                                               | \$724 <sup>54</sup> | \$579 <sup>63</sup> |  |
| ≻16x36                             | \$17,420                                                                               | \$806 <sup>48</sup> | \$645 <sup>19</sup> |  |
| ▶16x40                             | \$18,820                                                                               | \$871 <sup>30</sup> | \$697 <sup>04</sup> |  |
| ➤ 16ft wide b                      |                                                                                        | vailable in all a   | ireas.              |  |
|                                    |                                                                                        | Iter Options        |                     |  |
| Additional<br>Stalls               | <b>\$485 each</b> (requires minimum 12ft of length per stall, not including tack room) |                     |                     |  |
| Tack Room                          | <b>\$130</b> p                                                                         | er ft of building   | g length            |  |
| Interior Tack                      | Interior Tack Room Placement \$485                                                     |                     |                     |  |
| ANIMAL SHELTER SECURITY DEPOSITS   |                                                                                        |                     |                     |  |
|                                    | \$200: 8' & 10' wide buildings                                                         |                     |                     |  |
| <b>\$400:</b> 12' wide buildings   |                                                                                        |                     |                     |  |
| <b>\$1,000:</b> 14' wide buildings |                                                                                        |                     |                     |  |
| \$2,000: 16' wide buildings        |                                                                                        |                     |                     |  |