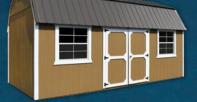

#### **Utility Sheds** The gable style roof of the Utility Shed provides the

option for increased wall height, making it feel more spacious on the inside and leaving room on the walls for taller storage shelves, long garden tools, or ladders.

10' x 12' Utility Shed. Rosemary Green paint with Barn White trim paint on LP Smart Panel Siding.

10' x 16' Side Utility Shed. Treated T1-11 Siding. Shown with options: three 2' x 3' windows & 8' tall walls.

- 5/12 Pitch gable-style roof (7/12 roof pitch upgrade available)
- · 6'3" standard inside wall height for treated buildings
- · 6'4.5" standard inside wall height for painted buildings
- 7' (81" inside) or 8' (92" inside) wall heights available
- 8' wide buildings come with a single barn door
- · 10' and wider buildings come with double barn doors (excluding packages)
- · Loft can be added for additional cost
- · See Price List for available sizes in your area