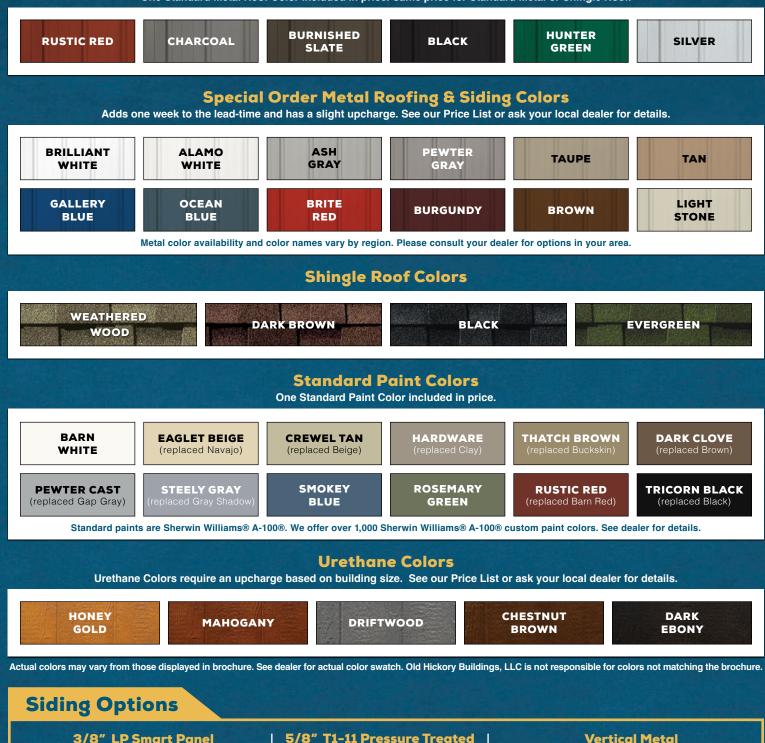

One Standard Metal Roof Color included in price. Same price for Standard Metal or Shingle Roof.

LP Smart Panel is treated with LP's proprietary SmartGuard® process. With four components of protection, the process adds strength, is weather resistant, and helps the siding withstand impacts, freeze/thaw cycles, high humidity, fungal decay and termites.