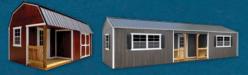

#### **Utility Sheds** The gable style roof of the Utility Shed provides the

option for increased wall height, making it feel more spacious on the inside and leaving room on the walls for taller storage shelves, long garden tools, or ladders.

10' x 12' Utility Shed. Rosemary Green paint with Barn White trim paint on LP Smart Panel Siding.

10' x 16' Side Utility Shed. Treated T1-11 Siding. Shown with options: three 2' x 3' windows & 8' tall walls.

- 5/12 Pitch gable-style roof (7/12 roof pitch upgrade available)
- · 6'3" standard inside wall height for treated buildings
- · 6'4.5" standard inside wall height for painted buildings
- 7' (81" inside) or 8' (92" inside) wall heights available
- 8' wide buildings come with a single barn door
- · 10' and wider buildings come with double barn doors (excluding packages)
- · Loft can be added for additional cost
- · See Price List for available sizes in your area