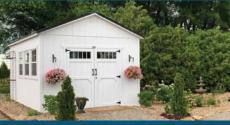

### **Lofted Barns**

The Lofted Barn is ideal for customers needing to maximize their available storage space. The gambrel (barn-style) roof provides a traditional appearance and increases the total loft space.

10' x 12' Lofted Barn. Smokey Blue paint with Barn White trim paint on LP Smart Panel Siding. 10' x 20' Side Lofted Barn. Thatch Brown Paint with Barn White trim paint on LP Smart Panel Siding. Options shown: two 3' x 3' windows.

- · Iconic barn-style roof
- · 6'3" standard inside wall height for treated buildings
- · 6'4.5" standard inside wall height for painted buildings
- Up to 8' of loft included FREE (No price credit for subtracting loft)
- 8' wide buildings come with a single barn door
- · 10' and wider buildings come with double barn doors (excluding packages)
- · See Price List for available sizes in your area