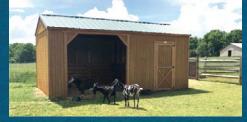

### **Barns (Non-Lofted)**

- Iconic barn appearance
- 4' side wall height
- 8' wide buildings come with a single barn door
- · 10' and wider come with double barn doors
- · See Price List for available sizes in your area

- 4" x 6" Pressure Treated perimeter base, 1 1/4" Pressure Treated Kick Boards approximately 4' high, spaced 1.5" apart.
- · Standard stall opening is 8' wide. One stall is standard per 12' of length (10' x 12' = 1 stall, 10' x 20' = 1 stall,
- 10' x 24' = 2 stalls). Tack room is not included. Additional stalls
- (includes opening and divider) can be added for an additional cost (optional). See Price List. Buildings will be set directly on ground with no blocking. Ground must be suitable for application prior to delivery.
- See Price List for available sizes in your area