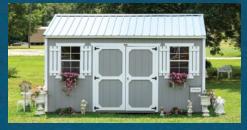

#### Side or Center Porch

Included:

#### **Center Porch:**

9-Lite House Door

- Two 2' x 3' single-pane windows
- 12' wide x 4' deep standard porch size
- Two porch posts with 2 sections of railing
- Utility style Center Porch has 8' walls

**NOTES:** Building must include a porch to get package price. Minimum size is 12' x 24'. Building image shown with additional options. Not available with Vertical Metal siding.