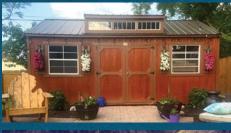

#### **Utility Sheds** The gable style roof of the Utility Shed provides the

option for increased wall height, making it feel more spacious on the inside and leaving room on the walls for taller storage shelves, long garden tools, or ladders.

10' x 12' Utility Shed. Rosemary Green paint with Barn White trim paint on LP Smart Panel Siding.

10' x 16' Side Utility Shed. Treated T1-11 Siding. Shown with options: three 2' x 3' windows & 8' tall walls.

- 5/12 Pitch gable-style roof (7/12 roof pitch upgrade available)
- · 6'3" standard inside wall height for treated buildings
- · 6'4.5" standard inside wall height for painted buildings
- 7' (81" inside) or 8' (92" inside) wall heights available
- 8' wide buildings come with a single barn door
- · 10' and wider buildings come with double barn doors (excluding packages)
- · Loft can be added for additional cost
- · See Price List for available sizes in your area