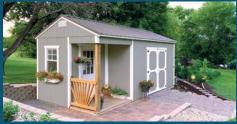

#### Side Porch:

- 9-Lite House Door
- 4' depth porch with railing on short side (porch included in total building length)
- Öne porch support post
- Two 2' x 3' single-pane windows
- Double Barn Doors
- · Utility style Side Porch has 8' walls

**NOTES:** Building must include a porch to get package price. Building image shown with additional options. Not available with Vertical Metal siding.