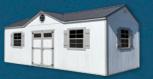

### **Barns (Non-Lofted)**

- Iconic barn appearance
- 4' side wall height
- 8' wide buildings come with a single barn door
- · 10' and wider come with double barn doors
- · See Price List for available sizes in your area

Options Shown: Windows in Double Barn Doors

- Single slope roof style · Rear wall height: 84"
- (depending on siding chosen)
- (increases with shed width)
- See Price List for available sizes in your area