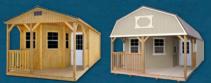

### Playhouse

## Included:

- 9-Lite House Door
- 4' porch (included in total building length)
- Two porch support posts
- Three 2' x 3' single-pane windows
- Utility style Playhouse has 8' walls as standard (7' walls are optional at same price)

**NOTES:** Building must include a porch to get package price. Not available with Vertical Metal siding.