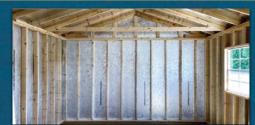

One Standard Metal Roof Color included in price. Same price for Standard Metal or Shingle Roof.

LP Smart Panel is treated with LP's proprietary SmartGuard® process. With four components of protection, the process adds strength, is weather resistant, and helps the siding withstand impacts, freeze/thaw cycles, high humidity, fungal decay and termites.

5/8" T1-11 Pressure Treated

T1-11 is tried and true, premium grade real plywood exterior siding that is protected against rotting, fungal decay and termites. It's available with a water sealer (except for Build On Site).