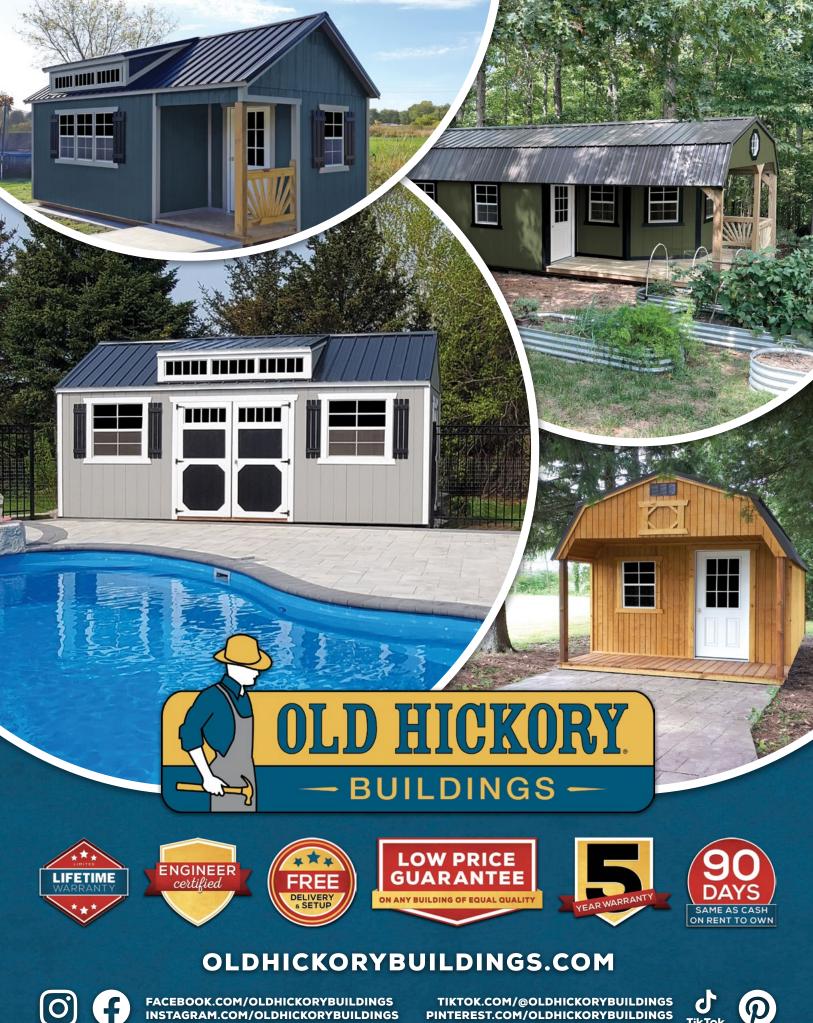

# **Standard Buildings**

### **Lofted Barns**

The Lofted Barn is ideal for customers needing to maximize their available storage space. The gambrel (barn-style) roof provides a traditional appearance and increases the total loft space.

10' x 12' Lofted Barn. Smokey Blue paint with Barn White trim paint on LP Smart Panel Siding. 10' x 20' Side Lofted Barn. Thatch Brown Paint with Barn White trim paint on LP Smart Panel Siding. Options shown: two 3' x 3' windows.

#### **Utility Sheds** The gable style roof of the Utility Shed provides the

option for increased wall height, making it feel more spacious on the inside and leaving room on the walls for taller storage shelves, long garden tools, or ladders.

10' x 12' Utility Shed. Rosemary Green paint with Barn White trim paint on LP Smart Panel Siding.

10' x 16' Side Utility Shed. Treated T1-11 Siding. Shown with options: three 2' x 3' windows & 8' tall walls.

# Specialty Buildings

### **Barns (Non-Lofted)**

- Iconic barn appearance
- 4' side wall height
- 8' wide buildings come with a single barn door
- · 10' and wider come with double barn doors
- · See Price List for available sizes in your area