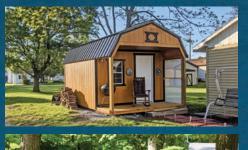

### **Lofted Barns**

The Lofted Barn is ideal for customers needing to maximize their available storage space. The gambrel (barn-style) roof provides a traditional appearance and increases the total loft space.

10' x 12' Lofted Barn. Smokey Blue paint with Barn White trim paint on LP Smart Panel Siding. 10' x 20' Side Lofted Barn. Thatch Brown Paint with Barn White trim paint on LP Smart Panel Siding. Options shown: two 3' x 3' windows.

- · Iconic barn-style roof
- · 6'3" standard inside wall height for treated buildings
- · 6'4.5" standard inside wall height for painted buildings
- Up to 8' of loft included FREE (No price credit for subtracting loft)
- 8' wide buildings come with a single barn door
- · 10' and wider buildings come with double barn doors (excluding packages)
- · See Price List for available sizes in your area