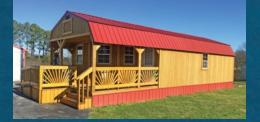

### **Lofted Barns**

The Lofted Barn is ideal for customers needing to maximize their available storage space. The gambrel (barn-style) roof provides a traditional appearance and increases the total loft space.

10' x 12' Lofted Barn. Smokey Blue paint with Barn White trim paint on LP Smart Panel Siding. 10' x 20' Side Lofted Barn. Thatch Brown Paint with Barn White trim paint on LP Smart Panel Siding. Options shown: two 3' x 3' windows.

- · Iconic barn-style roof
- · 6'3" standard inside wall height for treated buildings
- · 6'4.5" standard inside wall height for painted buildings
- Up to 8' of loft included FREE (No price credit for subtracting loft)
- 8' wide buildings come with a single barn door
- · 10' and wider buildings come with double barn doors (excluding packages)
- · See Price List for available sizes in your area