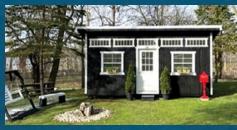

#### **Utility Sheds** The gable style roof of the Utility Shed provides the

option for increased wall height, making it feel more spacious on the inside and leaving room on the walls for taller storage shelves, long garden tools, or ladders.

10' x 12' Utility Shed. Rosemary Green paint with Barn White trim paint on LP Smart Panel Siding.

10' x 16' Side Utility Shed. Treated T1-11 Siding. Shown with options: three 2' x 3' windows & 8' tall walls.