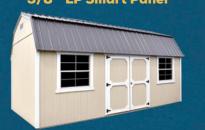

5/8" T1-11 Pressure Treated

T1-11 is tried and true, premium grade real plywood exterior siding that is protected against rotting, fungal decay and termites. It's available with a water sealer (except for Build On Site).