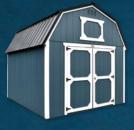

### **Lofted Barns**

The Lofted Barn is ideal for customers needing to maximize their available storage space. The gambrel (barn-style) roof provides a traditional appearance and increases the total loft space.

10' x 12' Lofted Barn. Smokey Blue paint with Barn White trim paint on LP Smart Panel Siding. 10' x 20' Side Lofted Barn. Thatch Brown Paint with Barn White trim paint on LP Smart Panel Siding. Options shown: two 3' x 3' windows.

- · Iconic barn-style roof
- · 6'3" standard inside wall height for treated buildings
- · 6'4.5" standard inside wall height for painted buildings
- Up to 8' of loft included FREE (No price credit for subtracting loft)
- 8' wide buildings come with a single barn door
- · 10' and wider buildings come with double barn doors (excluding packages)
- · See Price List for available sizes in your area