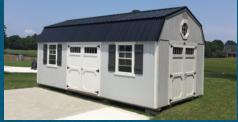

#### **Utility Sheds** The gable style roof of the Utility Shed provides the

option for increased wall height, making it feel more spacious on the inside and leaving room on the walls for taller storage shelves, long garden tools, or ladders.

10' x 12' Utility Shed. Rosemary Green paint with Barn White trim paint on LP Smart Panel Siding.

10' x 16' Side Utility Shed. Treated T1-11 Siding. Shown with options: three 2' x 3' windows & 8' tall walls.

- 5/12 Pitch gable-style roof (7/12 roof pitch upgrade available)
- · 6'3" standard inside wall height for treated buildings
- · 6'4.5" standard inside wall height for painted buildings
- 7' (81" inside) or 8' (92" inside) wall heights available
- 8' wide buildings come with a single barn door
- · 10' and wider buildings come with double barn doors (excluding packages)
- · Loft can be added for additional cost
- · See Price List for available sizes in your area