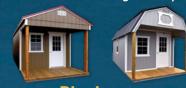

### **Lofted Barns**

The Lofted Barn is ideal for customers needing to maximize their available storage space. The gambrel (barn-style) roof provides a traditional appearance and increases the total loft space.

10' x 12' Lofted Barn. Smokey Blue paint with Barn White trim paint on LP Smart Panel Siding. 10' x 20' Side Lofted Barn. Thatch Brown Paint with Barn White trim paint on LP Smart Panel Siding. Options shown: two 3' x 3' windows.

- · Iconic barn-style roof
- · 6'3" standard inside wall height for treated buildings
- · 6'4.5" standard inside wall height for painted buildings
- Up to 8' of loft included FREE (No price credit for subtracting loft)
- 8' wide buildings come with a single barn door
- · 10' and wider buildings come with double barn doors (excluding packages)
- · See Price List for available sizes in your area