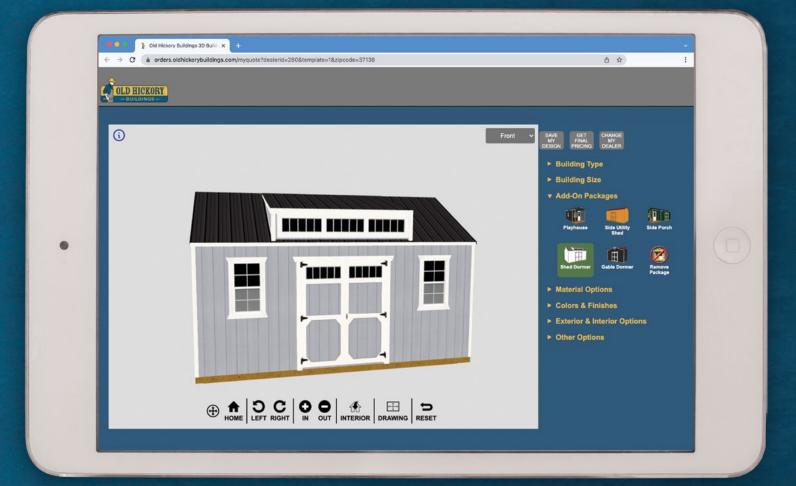

FACEBOOK.COM/OLDHICKORYBUILDINGS INSTAGRAM.COM/OLDHICKORYBUILDINGS

TIKTOK.COM/@OLDHICKORYBUILDINGS PINTEREST.COM/OLDHICKORYBUILDINGS

Visit orders.oldhickorybuildings.com/myquote or use a tablet to scan the QR code to the right to check out our 3D Build & Price tool. It can help you design the building of your dreams and obtain a price directly from your nearest dealer!

- Select the building type, size, add-on package, color and choose from a wide variety of other options
- ✓ Move features by clicking & dragging them on the building…or use the object controller…it's easy!
- $\checkmark$  Use your mouse or the view control menu to zoom in & out or to rotate left & right
- View the interior or see a 2D drawing to make sure objects are placed where wanted
- Designs can be saved and returned to later for further modification...no need to start over!
- Click the GET FINAL PRICING button to send your design to your local dealer and they'll provide the FINAL PRICE!

Visit orders.oldhickorybuildings.com/myquote or use a tablet to scan the QR code to the right to check out our 3D Build & Price tool. It can help you design the building of your dreams and obtain a price directly from your nearest dealer!