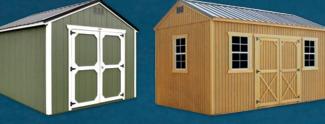

### **Barns (Non-Lofted)**

- Iconic barn appearance
- 4' side wall height
- 8' wide buildings come with a single barn door
- · 10' and wider come with double barn doors
- · See Price List for available sizes in your area

Options Shown: Windows in Double Barn Doors

- Single slope roof style · Rear wall height: 84"
- (depending on siding chosen)
- (increases with shed width)
- See Price List for available sizes in your area