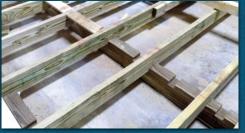

Upgrade: Single-layer or double-layer <sup>3</sup>/<sub>4</sub>" Flooring. See Price List.

Standard floor designed for 300 lbs. POINT LOAD spread evenly over an area no less than 5 inches by 5 inches. Additional options are available. Upgrade to thicker flooring, 2x6" Joists and/or 12" On-Center Joists for a more heavy-duty floor.

2x6 Pressure Treated Joists 2x4 are Standard

12" On-Center Floor Joists 16" OC is Standard