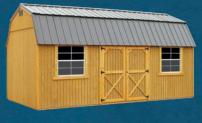

Vertical metal is a siding option that is engineer certified and allows for more add-ons, options and upgrades vs. our Horizontal Metal Buildings. The 29 gauge steel siding includes a 30 year limited warranty against rust through and reflects solar heat better than many siding options. Not available on buildings with porch packages.