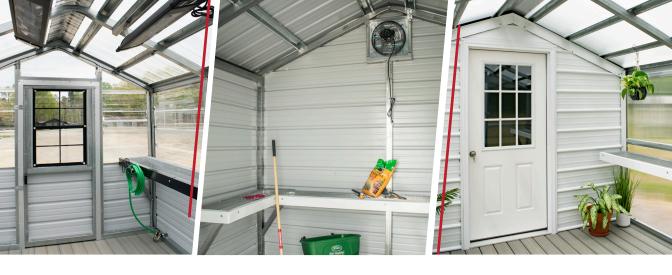

## STANDARD FEATURES

- · A-Frame Vertical Roof
- · Colors: Green or White
- · Composite Decking Floor
- (1) 12"x12" Exhaust Fan with Thermospeed Controller
- (1) 16" Wide Shelf Full Length of the Whole Unit
- (1) 2x3 White Window in Door
- · Interior Walk-In Door Frameout