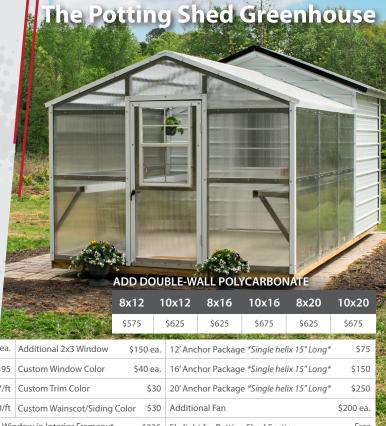

## STANDARD FEATURES

- · A-Frame Vertical Roof
- · Colors: Green or White
- · Composite Decking Floor
- (1) 12"x12" Exhaust Fan with Thermospeed Controller
- (1) 16" Wide Shelf Full Length of the Whole Unit
- (1) 2x3 White Window in Door
- · Interior Walk-In Door Frameout

## 4ft Depth of Storage

| 8x12  | \$4,655 | 4ft or 8ft De | pth of Sto | rag |
|-------|---------|---------------|------------|-----|
| 10x12 | \$5,125 | 8x20          | \$6,325    |     |
| 8x16  | \$5,675 | 10x20         | \$6,895    |     |
| 10x16 | \$6,195 |               |            |     |
|       |         |               |            |     |

## ADDITIONAL OPTIONS

| ADDITIONAL OF HOL          | 15        |                    |            |                              |          |                                            | と 一大学 との 日本 |
|----------------------------|-----------|--------------------|------------|------------------------------|----------|--------------------------------------------|-------------|
| Heating System - w/foam pk | g \$350   | Watering System    | \$95 ea.   | Additional 2x3 Window \$1    | 150 ea.  | 12' Anchor Package *Single helix 15" Long* | \$75        |
| Additional Heaters         | \$225 ea. | Misting System     | \$95       | Custom Window Color          | \$40 ea. | 16' Anchor Package *Single helix 15" Long* | \$150       |
| Foam Package               | \$150     | 16" Shelving       | \$17/ft    | Custom Trim Color            | \$30     | 20' Anchor Package *Single helix 15" Long* | \$250       |
| Watering/Misting Package   | \$175     | 20" Shelving       | \$20/ft    | Custom Wainscot/Siding Color | \$30     | Additional Fan                             | \$200 ea.   |
| 9-lite PVC Jam Door        | \$525     | Steel Tube Door wi | th 2x3 Wir | ndow in Interior Frameout    | \$225    | Skylight for Potting Shed Section          | Free        |