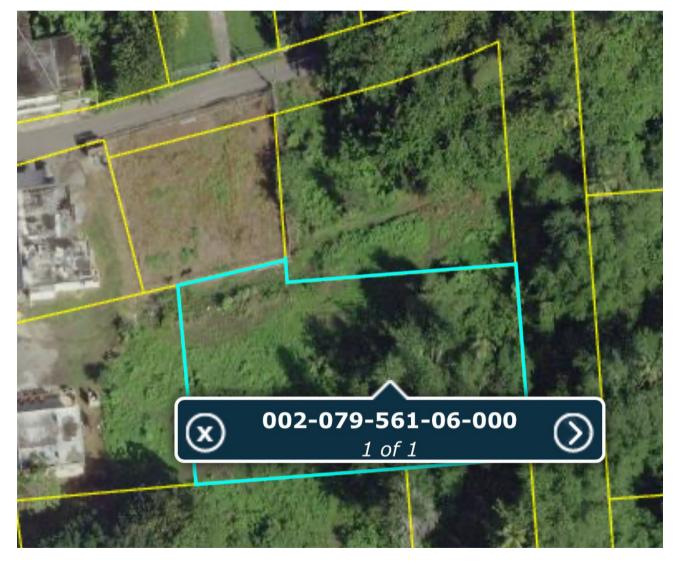

#### Lot 3

Lot 3 - 1700 square meters. It's the perfect size for a spacious home, a lush garden, or whatever your dream property entails. Price of sale \$144,500.

Lot 4

Lot 4-1300 square meters. Ideal for those looking for a more intimate setting. Price of sale