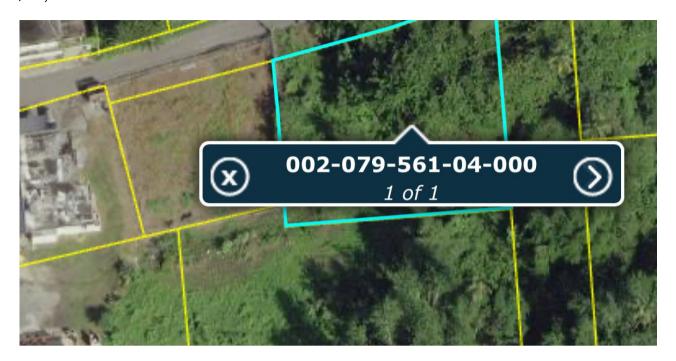

#### Lot 3

Lot 3 - 1700 square meters. It's the perfect size for a spacious home, a lush garden, or whatever your dream property entails. Price of sale \$144,500.

Lot 4

Lot 4-1300 square meters. Ideal for those looking for a more intimate setting. Price of sale

\$117,000.