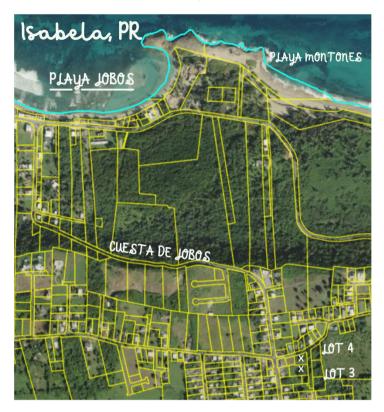

## Location

Our available lots are conveniently located on Carr. Pozo Dulce, Bo Jobos, Isabela just off of rd. 466. This prime location offers close proximity to one Isabela's most popular beach—Playa Jobos as well as many of the top surf spots in the west side. The neighborhood known as Barrio Jobos is a peaceful enclave that offers both tranquility and accessibility. Just 10 minutes from Aguadilla airport, 20 minutes from Royal Isabela, 45 minutes from Mayaguez, PR, close to local restaurants, stores and supermarkets,

#### Lot 3

Lot 3 - 1700 square meters. It's the perfect size for a spacious home, a lush garden, or whatever your dream property entails. Price of sale \$144,500.

Lot 4

Lot 4-1300 square meters. Ideal for those looking for a more intimate setting. Price of sale

\$117,000.