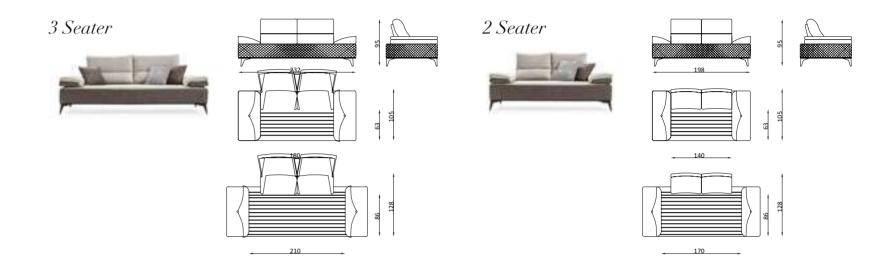

tactile and visual sensations.









### ESSENCE AND NATURE

Oscar brings a new perspective to design.
Relax in its elegant forms. Enjoy the detail of traditional mastery. Oscar has new horizons to explore.

















#### OSCAR

#### Living Room









The natural world follows its unchangeable course. Design blends basic forms and materials with resistance to change and transition of time.













#### VIVRE

#### Living Room

4 Seater 3 Seater





2 Seater





Single Seater







# ♦ PRADA

Prada is reinterpreted with a modern design that maintains its functionality.









## IEGEND OF A PIECE

Prada represents the fine taste of power adopted based on style. It demonstrates itself everywhere in the most glorious form.

















### PRADA

#### Living Room



Armchair











### SOLO

Solo's fine mastery is a small world of silence and comfort. It expresses itself with all the details, mastery and materials. It is never an element of a simple structure.









## STYLISH PERFECTION

There is only one way to see how its style. You should find treasures at the bottom of the light. Solo can only freely show its stylistic perfection.















### SOIO

#### Living Room











# SOLO

Solo's fine mastery is a small world of silence and comfort. It expresses itself with all the details, mastery and materials. It is never an element of a simple structure.









## STYLISH PERFECTION

There is only one way to see how its style. You should find treasures at the bottom of the light. Solo can only freely show its stylistic perfection.