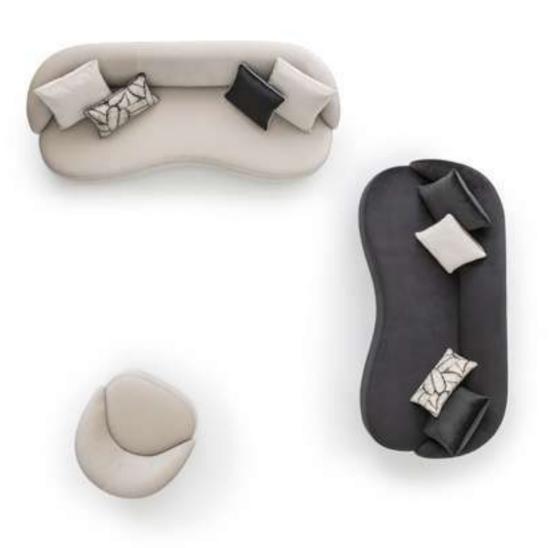

# OSCAR

Aesthetic forms are the basis of the beauty and complexity of nature. In the design world, it leads to special and often unexpected combinations. Oscar makes you feel tactile and visual sensations.

### ESSENCE AND NATURE

Oscar brings a new perspective to design.
Relax in its elegant forms. Enjoy the detail of traditional mastery. Oscar has new horizons to explore.

#### OSCAR

#### Living Room

The natural world follows its unchangeable course. Design blends basic forms and materials with resistance to change and transition of time.