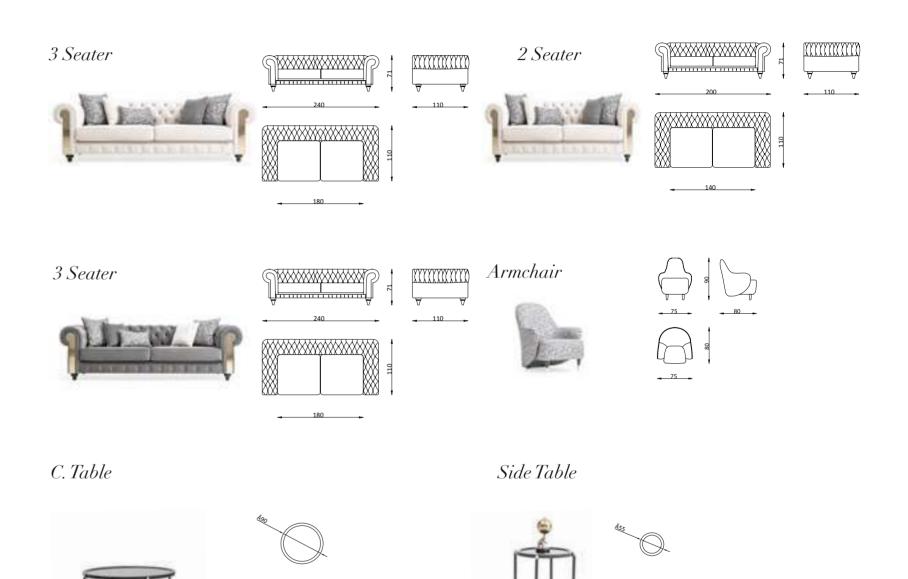

#### 3 Seater

#### 2 Seater

#### Armchair

#### C. Table

#### 3 Seater

2 Seater

Armchair

#### C. Table

Open up your own world and explore. Inspire memories from things to look at and treasure. Everything will be much better.

48

### Living Room

Side Table