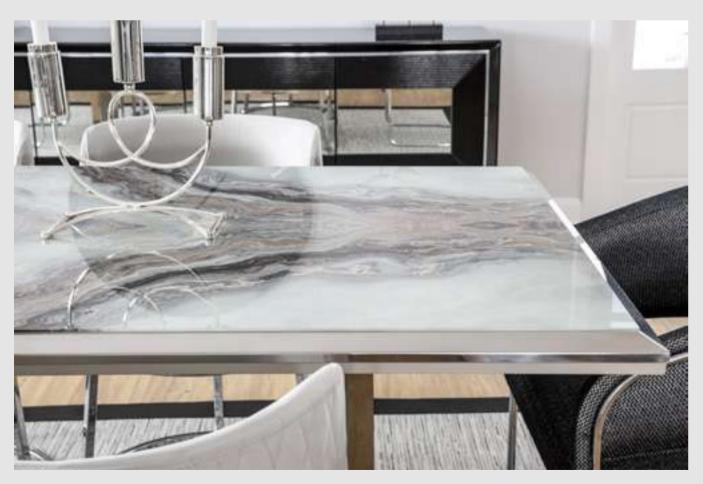

## ODESSA Dining Room

Furniture forms are also an ideal key in order to create a peaceful appearance. It will give a beautiful wiew to your bedroom with its different appearance. A design created for pleasant life with its modern appearance, as well as unique style dazzle.

#### Dining Room

Chair

Sideboard

Dining Table