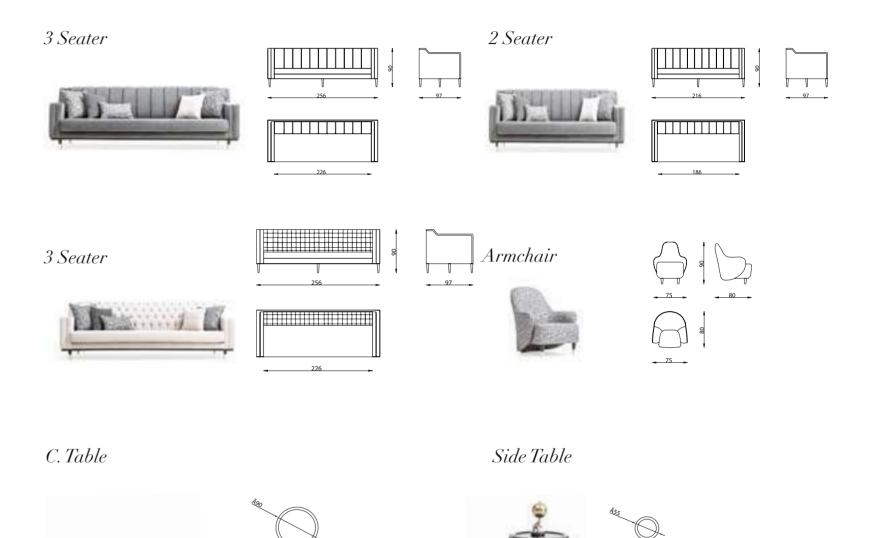

ng at your home should be connected to each other in a perfect harmony.







## RIO

Some designs, no matter how long you use them, somehow have the ability to always shine and fight against time.











### RIO

#### Dining Room

Chair

Sideboard









Dining Table















## RIO

The design having an elegant appearance with unusual embroidered patterns will color your homes. This concept inspired by life in order to describe today's athmosphere in the best manner will in the best manner will bring difference to your interior spaces.









## THE MOST BEAUTIFUL TONE OF PEACE.

Some moments you live through are unforgettable they don't become old. These are the moments reminding us that we are alive and adding sense to our lives...











#### RIO

#### Living Room





(4<sub>b</sub>)

## ASPENDS

The design having an elegant appearance with unusual embroidered patterns will color your homes. This concept inspired by life in order to describe today's athmosphere in the best manner will in the best manner will bring difference to your interior spaces.









## ALWAYS IN STYLE

Some moments you live through are unforgettable they don't become old. These are the moments reminding us that we are alive and adding sense to our lives...











#### ASPENDOS

#### Living Room







Art is about personal taste and the desire for expression. Only you decide what you like. Everything in your home should be connected in perfect harmony.















## **\**

# INNOVATIVE AND ATTRACTIVE CONCEPT

Every hall deserves useful furniture, every homeowner wan