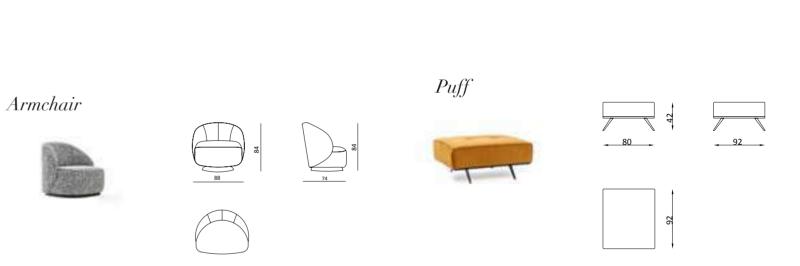

#### BERUN

#### Living Room

2 Seater

Armchair

Puff

The reflection of the mirrors make the night environment an oasis of peace and relaxation; If you want to follow this journey's stages you should imagine with your mind and heart.