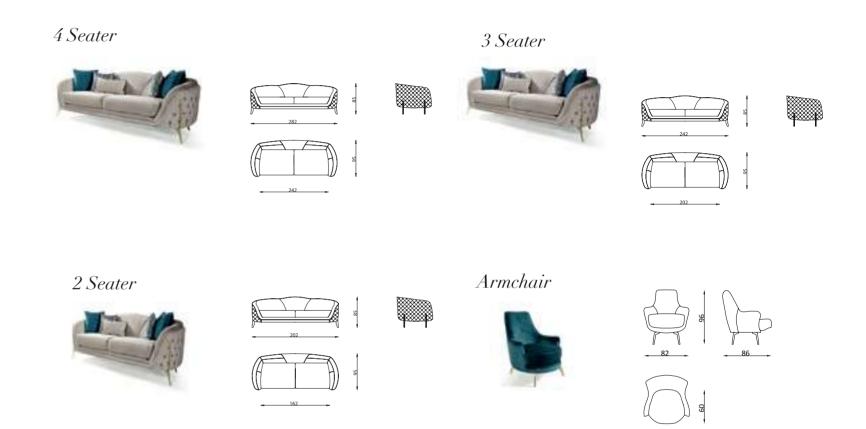

tive and designed purpose and uses its charm on the spot. Everything becomes more meaningful with its appearance.





124





## BEAUTIFUL LINES

The design is characterized by beautiful lines and excellent proportions. Fine-minded details make up the main character of the design. Nirvana amazes everyone with its details and comfort.











### NIRWANA







## BEAUTIFUL LINES

The design is characterized by beautiful lines and excellen proportions. Fine-minded details make up the main character of the design. Oslo amazes everyone with its details and comfort.











# NAPOLI

Napoli is an echo of a classic typology where fine details meet. Living, loving, dreaming and creating your own style. Besides all this you can have a change to feel the pure comfort.









### NAPOLL







## BENTIEY

Blending the dignity of the color with its design, permanent forms reflecting the quality of Divani & Sofa' as mirror and giving meaning to them ...









### COTEMPORARY FORMS

The classic relaxation has been redesigned with contemporary forms. Striking details combining difference with texture. Powerful signs that reveal tradition.

























#### BENTIEY

#### Living Room



Armchair





Puff







# **OPERA**

An eclectic design, reinterpreting elements from different philosophical and art systems. Aesthetics and precision are the pioneers of this unique design.









# UNIQUE DESIGN

A synthesis of a magnificent style. The result of a highly developed design with characteristic appearance and selected materials.















139



### **OPERA