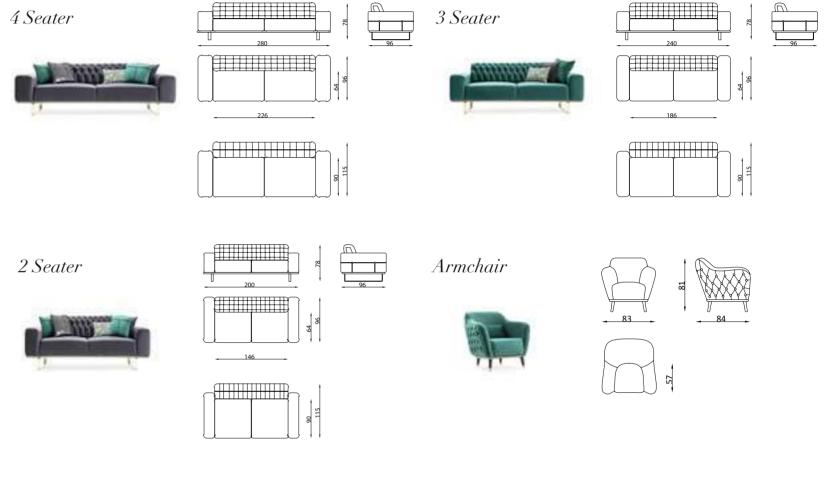

dinary design wonder coming from the past to shine again. There is a peerless journey between luxury and style world.









## CREATE IMPACT

Open up your own world and explore. Inspire memories from things to look at and treasure. Everything will be much better.















#### PANAROMA

#### Living Room

3 Seater









Armchair







Armchair









# OSCAR

Aesthetic forms are the basis of the beauty and complexity of nature. In the design world, it leads to special and often unexpected combinations. Oscar makes you feel tactile and visual sensations.









### ESSENCE AND NATURE

Oscar brings a new perspective to design.
Relax in its elegant forms. Enjoy the detail of traditional mastery. Oscar has new horizons to explore.

















#### OSCAR

#### Living Room









The natural world follows its unchangeable course. Design blends basic forms and materials with resistance to change and transition of time.













#### VIVRE

#### Living Room

4 Seater 3 Seater





2 Seater





Single Seater







# ♦ PRADA

Prada is reinterpreted with a modern design that maintains its functionality.









## IEGEND OF A PIECE

Prada represents the fine taste of power adopted based on style. It demonstrates itself everywhere in the most glorious form.

















### PRADA

#### Living Room



Armchair











### SOLO

Solo's fine mastery is a small world of silence and comfort. It expresses itself with all the details, mastery and materials. It is never an element of a simple structure.









## STYLISH PERFECTION

There is only one way