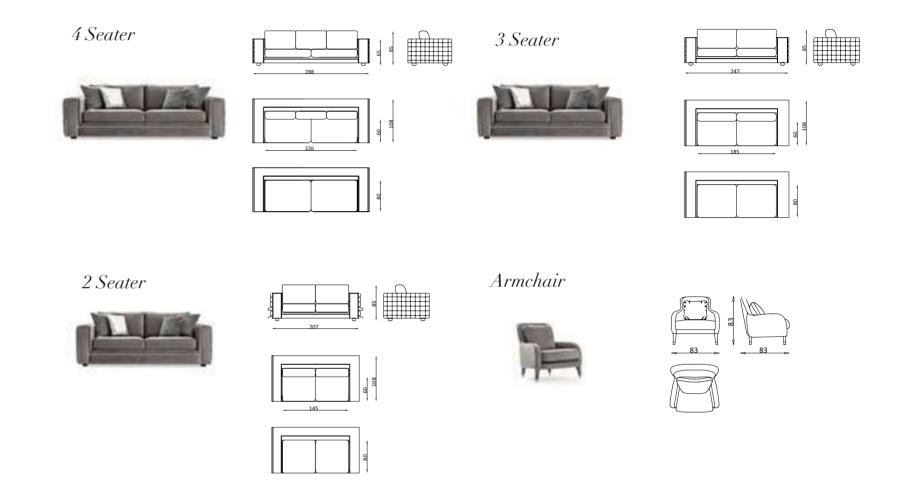

ersatile groups.







### 







## POWERFUL SENSES

Lion is never the work of a shy idea. It is a design that can incorporate its groundbreak ing sounds in the company of attractive, bold and powerful senses. Its fascinating solos follow different routes in pursuit of comfort and convenience, similar to versatile groups.













### **>**

# NIRWANA

Nirvana; It is a simplicity of artwork which transforms elegance into a creative and designed purpose and uses its charm on the spot. Everything becomes more meaningful with its appearance.





124





## BEAUTIFUL LINES

The design is characterized by beautiful lines and excellent proportions. Fine-minded details make up the main character of the design. Nirvana amazes everyone with its details and comfort.











### NIRWANA







## BEAUTIFUL LINES

The design is characterized by beautiful lines and excellen proportions. Fine-minded details make up the main character of the design. Oslo amazes everyone with its details and comfort.











# NAPOLI

Napoli is an echo of a classic typology where fine details meet. Living, loving, dreaming and creating your own style. Besides all this you can have a change to feel the pure comfort.









### NAPOLL







## BENTIEY

Blending the dignity of the color with its design, permanent forms reflecting the quality of Divani & Sofa' as mirror and giving meaning to them ...









### COTEMPORARY FORMS

The classic relaxation has been redesigned with contemporary forms. Striking details combining difference with texture. Powerful signs that reveal tradition.