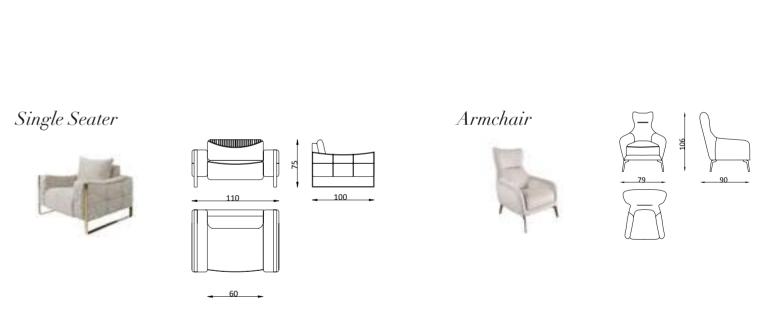

#### 3 Seater

#### 2 Seater

#### Armchair

#### C. Table

#### 3 Seater

2 Seater

Armchair

#### C. Table

Open up your own world and explore. Inspire memories from things to look at and treasure. Everything will be much better.

48