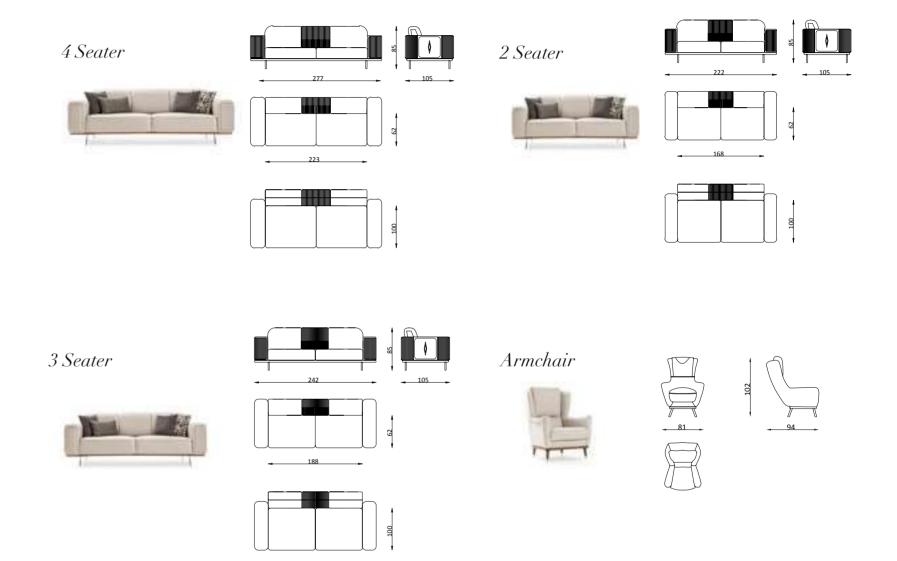

### ALWAYS IN STYLE

The architecture of other times that became fascinating in a contemporary version with mirrors and new material suggestions. Gucci creates sharing moments that combine and invite all stories.



















### GUCCI





















# TIMEIESS DESIGN

The architecture of other times that became fascinating in a contemporary version with mirrors and new material suggestions. Gucci creates sharing moments that combine and invite all stories



















# PANAMA

The contamination of shapes and ideas has become the furniture of objects and great elegance. Like Panama, who's a secret luxury for a unique lifestyle.









# A REFECTION OF THE VALUE

Panama always knows how to be noticed and take all the attention on itself.



















### PANAMA







# A REFIECTION OF THE VALUE

Panama always knows how to be noticed and take all the attention on itself.





















A sophisticated design that turns dreams into ideas. Mastery that increases the purity of lines shapes the material and conquer the senses.









## POWERFUL SENSES

Lion is never the work of a shy idea. It is a design that can incorporate its groundbreak ing sounds in the company of attractive, bold and powerful senses. Its fascinating solos fol low different routes in pursuit of comfort and convenience, similar to versatile groups.







### 







## POWERFUL SENSES

Lion is never the work of a shy idea. It is a design that can incorporate its groundbreak ing sounds in the company of attractive, bold and powerful senses. Its fascinating solos follow di