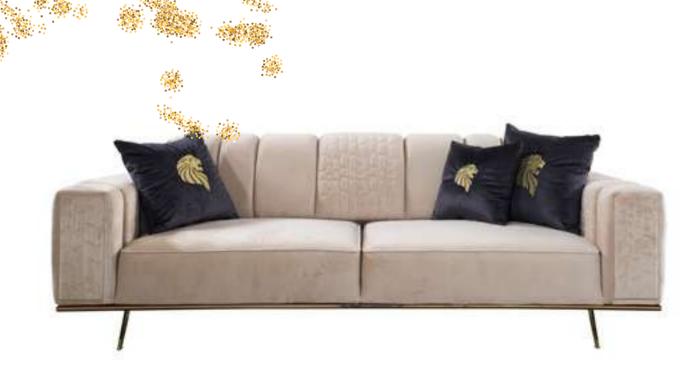

# NIRWANA

Nirvana; It is a simplicity of artwork which transforms elegance into a creative and designed purpose and uses its charm on the spot. Everything becomes more meaningful with its appearance.

124

## BEAUTIFUL LINES

The design is characterized by beautiful lines and excellent proportions. Fine-minded details make up the main character of the design. Nirvana amazes everyone with its details and comfort.

### NIRWANA