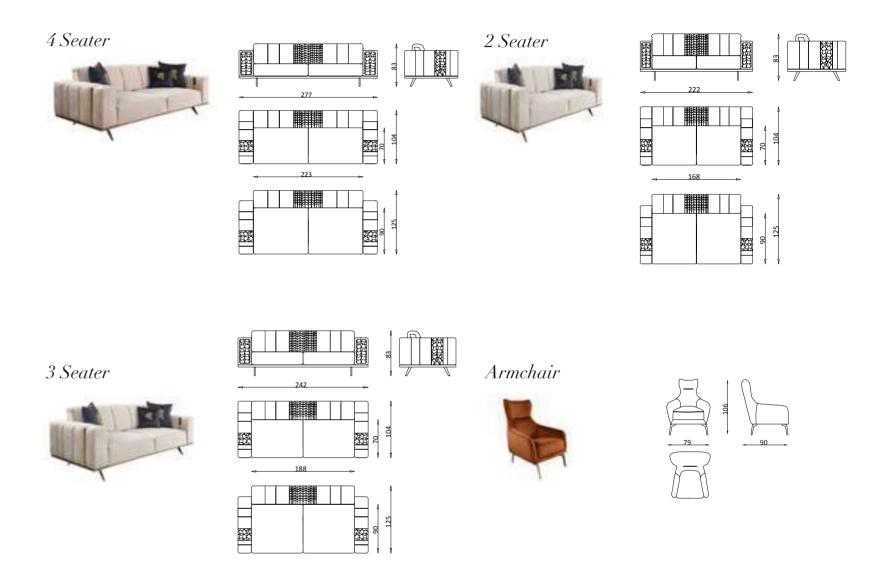

elegance. Like Panama, who's a secret luxury for a unique lifestyle.









# A REFECTION OF THE VALUE

Panama always knows how to be noticed and take all the attention on itself.



















### PANAMA







# A REFIECTION OF THE VALUE

Panama always knows how to be noticed and take all the attention on itself.





















A sophisticated design that turns dreams into ideas. Mastery that increases the purity of lines shapes the material and conquer the senses.









## POWERFUL SENSES

Lion is never the work of a shy idea. It is a design that can incorporate its groundbreak ing sounds in the company of attractive, bold and powerful senses. Its fascinating solos fol low different routes in pursuit of comfort and convenience, similar to versatile groups.







### 







## POWERFUL SENSES

Lion is never the work of a shy idea. It is a design that can incorporate its groundbreak ing sounds in the company of attractive, bold and powerful senses. Its fascinating solos follow different routes in pursuit of comfort and convenience, similar to versatile groups.













### **>**

# NIRWANA

Nirvana; It is a simplicity of artwork which transforms elegance into a creative and designed purpose and uses its charm on the spot. Everything becomes more meaningful with its appearance.





124





## BEAUTIFUL LINES

The design is characterized by beautiful lines and excellent proportions. Fine-minded details make up the main character of the design. Nirvana amazes everyone with its details and comfort.











### NIRWANA







## BEAUTIFUL LINES

The