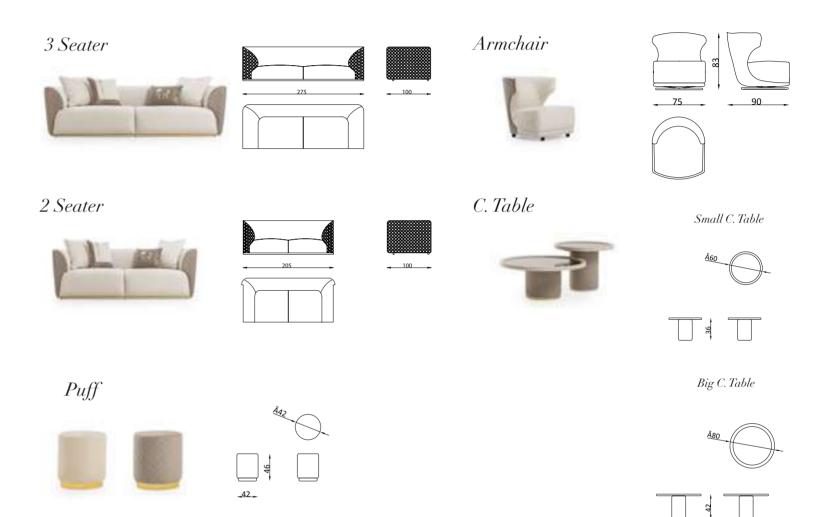

ctually exist in reality, it may become increasingly more surprising and certanly much more interesting case, because what we call color is actually a light reflection bringing to our retina by means of vibrating waves.











## ODESSA Dining Room













Furniture forms are also an ideal key in order to create a peaceful appearance. It will give a beautiful wiew to your bedroom with its different appearance. A design created for pleasant life with its modern appearance, as well as unique style dazzle.









## ALWAYS IN STYLE

Every person has a style and reflects it to each field both in life and also, in living space. This design, which is shaped with modern styles and lifts the curtain on creative ideas, will make your dreams come true.













## ODESSA Living Room







## RIO

Some moments you live through are unforgettable they don't become old. These are the moments reminding us that we are alive and adding sense to our lives















## ITS MORE THAN A COLLECTION.

The art is related to personal pleasure and desire of expression. You only decide what you like. Everything at your home should be connected to each other in a perfect harmony.







## RIO

Some designs, no matter how long you use them, somehow have the ability to always shine and fight against time.











### RIO

#### Dining Room

Chair

Sideboard









Dining Table















## RIO

The design having an elegant appearance with unusual embroidered patterns will color your homes. This concept inspired by life in order to describe today's athmosphere in the best m