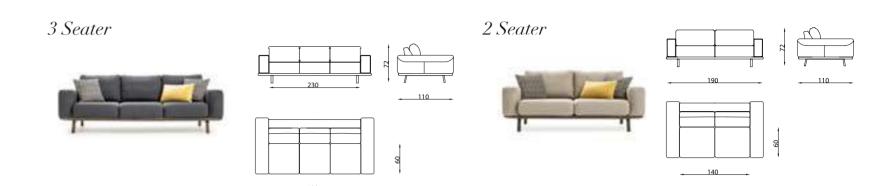

E

#### Living Room

4 Seater 3 Seater





2 Seater





Single Seater







# ♦ PRADA

Prada is reinterpreted with a modern design that maintains its functionality.









## IEGEND OF A PIECE

Prada represents the fine taste of power adopted based on style. It demonstrates itself everywhere in the most glorious form.

















### PRADA

#### Living Room



Armchair











### SOLO

Solo's fine mastery is a small world of silence and comfort. It expresses itself with all the details, mastery and materials. It is never an element of a simple structure.









## STYLISH PERFECTION

There is only one way to see how its style. You should find treasures at the bottom of the light. Solo can only freely show its stylistic perfection.















### SOIO

#### Living Room











# SOLO

Solo's fine mastery is a small world of silence and comfort. It expresses itself with all the details, mastery and materials. It is never an element of a simple structure.









## STYLISH PERFECTION

There is only one way to see how its style. You should find treasures at the bottom of the light. Solo can only freely show its stylistic perfection.

















# FORM

Form reflects your world.
It is open and ready to reveal your personality to the smallest details. In its soul, everything is carefully hidden carefully in perfect order.









### SOPHISTICATION

The Form spirit means giving people the chance to reveal their style in its entirety and giving them the opportunity to explore places where they can look carefully at their passions.

















##