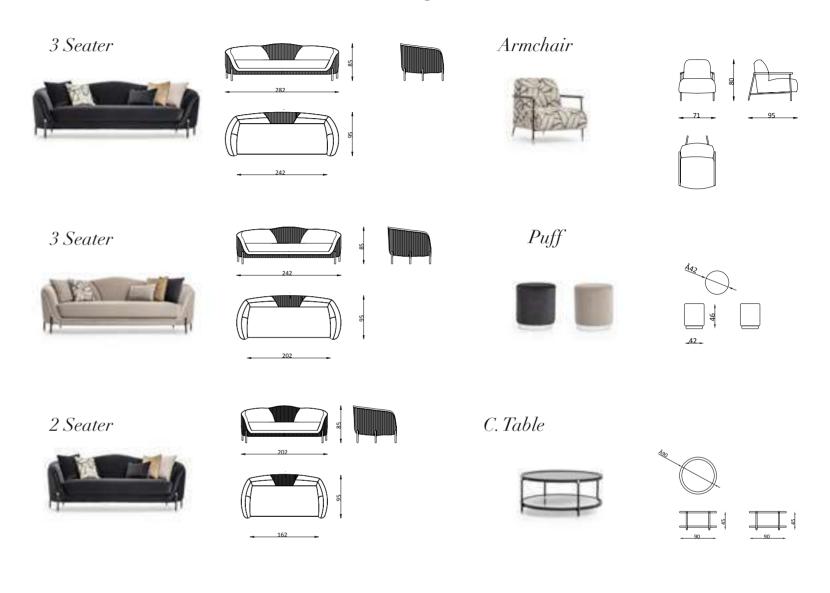

rything will be much better.







48











### A SYNTHESIS OF A MAGNIFICENT STYE.

A new dimension that transcends time and space. Blended textures between an artist's imagination and reality.







An eclectic design, reinter- preting elements from different philosophical and art systems. Aesthetics and precision are the pioneers of this unique design.











### Dining Room

Sideboard





Chair



Dining Table





TV Unit











A synthesis of a magnificent style. The result of a highly developed design with characteristic appearance and selected materials.











# THE EXTRAORDINARY DESIGN

The extraordinary design wonder coming from the past to shine again. There is a peerless journey between luxury and style world.













DIVANI & SOFA'



### Living Room



Side Table









## AMORE

Open up your own world and explore. Inspire memories from things to look at and treasure. Everything will be much better.















### UNEXPECTED COMBINATIONS.

Aesthetic forms are the basis of the beauty and complexity of nature. In the design world it leads to special and often unexpected combinations.

Amore makes you feel tactile and visual sensations.







The horizon gained a new look, but its essence and nature remained untouched.















# AMORE

Amore brings a new perspective to design.
Relax in its elegant forms. Enjoy the detail of traditional mastery. Amore has new horizons to explore.









### AMORE

### Dining Room







# VITO METAL

The natural world follows its unchangeable course.

Design blends basic forms and materials