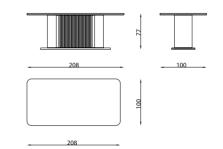

## ODESSA Dining Room

Furniture forms are also an ideal key in order to create a peaceful appearance. It will give a beautiful wiew to your bedroom with its different appearance. A design created for pleasant life with its modern appearance, as well as unique style dazzle.

#### Dining Room

Chair

Sideboard

Dining Table