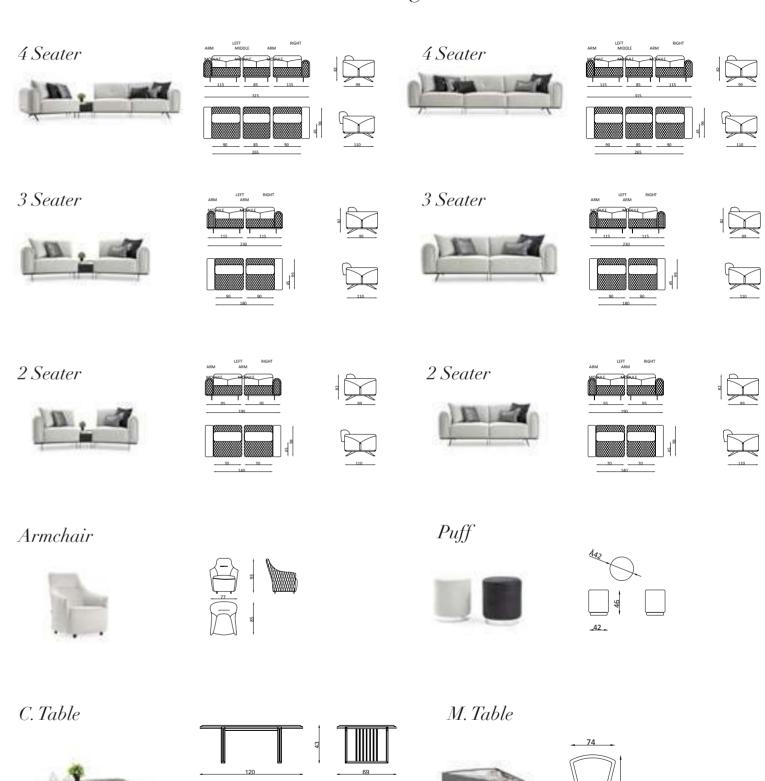

#### 3 Seater

#### 2 Seater

#### Armchair

#### C. Table

#### 3 Seater

2 Seater

Armchair

#### C. Table

Open up your own world and explore. Inspire memories from things to look at and treasure. Everything will be much better.

48