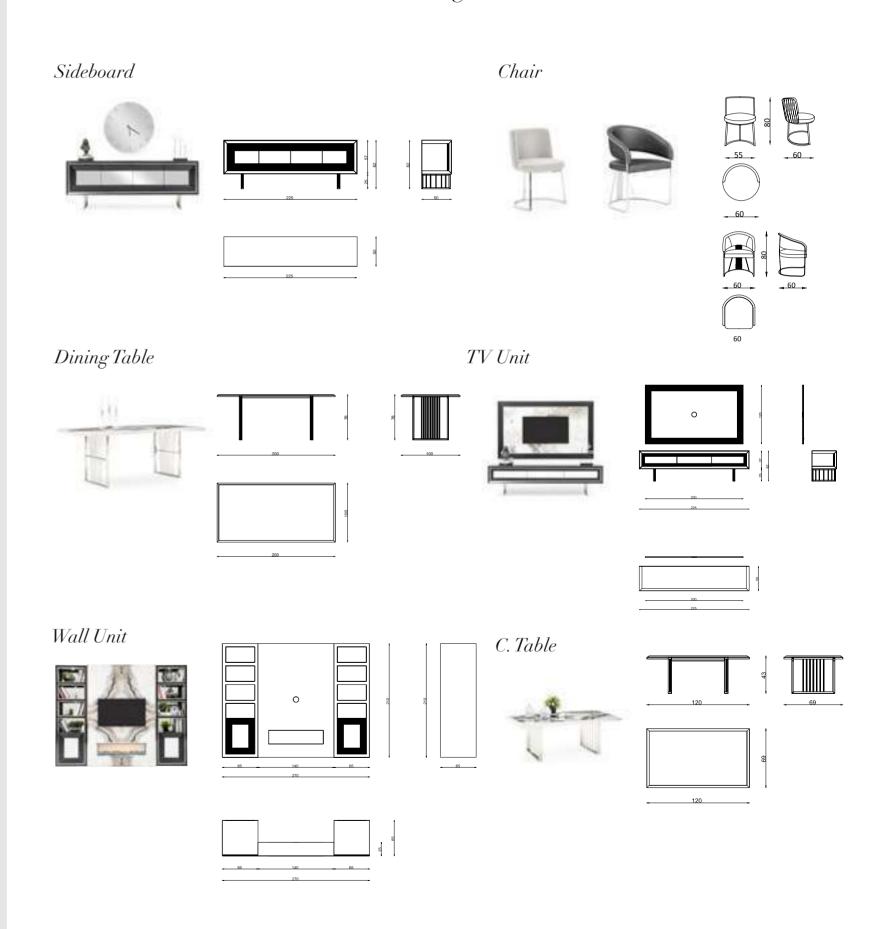

#### Dining Room

Chair

Sideboard

Dining Table

#### Dining Room

Chair

Dining Table

TV Unit

Good design and exact quality...Feeling comfortable at home is everybody's desire so in order to get that sense for you we are giving utmost attention to our furniture's design, function and their color.

### Dining Room

Sideboard

Chair

Dining Table

TV Unit

A synthesis of a magnificent style. The result of a highly developed design with characteristic appearance and selected materials.