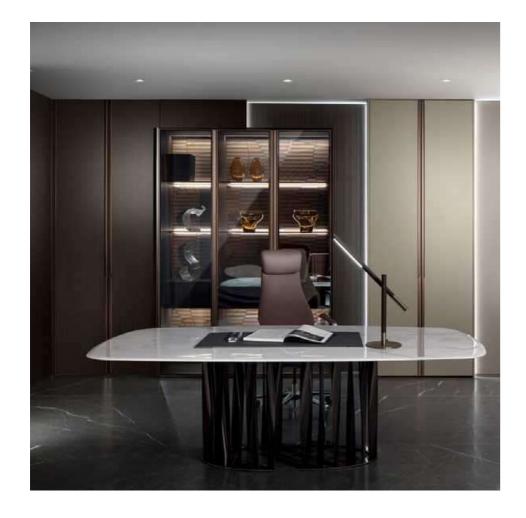

## Home Office

Open shelving and closed cabinets complement each other to create a non-monotone design.

## Home Office

Characterized by maple wood veneers, this home office pays tribute to natural wood. Handles with a brass-textured finish complement the antique look.

## Home Office

Characterized by maple wood veneers, this home office pays tribute to natural wood. Handles with a brass-textured finish complement the antique look.

Living Room It's all luxurious in the house.