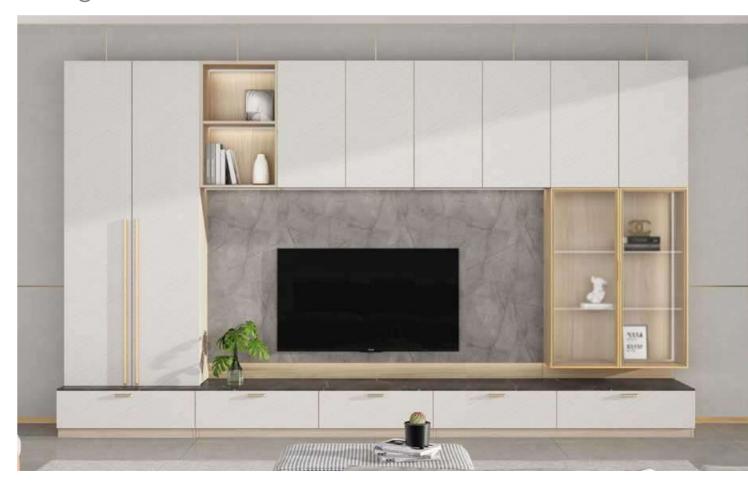

## Wardrobes & Built-ins (Kaldi)

Door Profile: YMK163F, YMK163G, YMK163H, YMK163J

Door Finish Lacquer

PWMK7005

PWMK0100

Carcases Melamine

PWMA0226