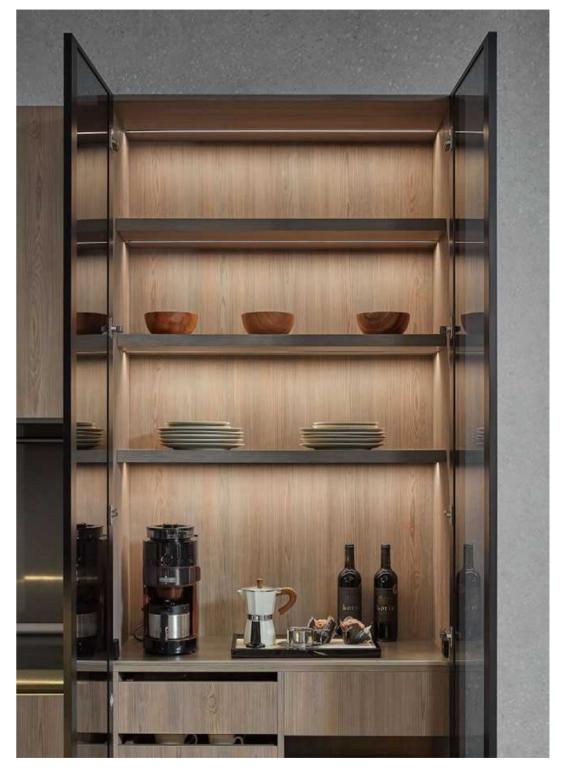

## WONDERLAND

If you enjoy the natural texture of wood, you will love how Wonderland presents a wood-veneered design. The elegant texture of oak wood grain is completely retained in this style. Embedded lighting and transparent glass surface create a delicate romance and a smooth feel.

## Kitchen (PLCC23026)

Door Profile: YMN079, YMN080, YMN081

Door Finish Wood Veneer

PWMN2001

Countertop

PWTE0086

PWTY2013