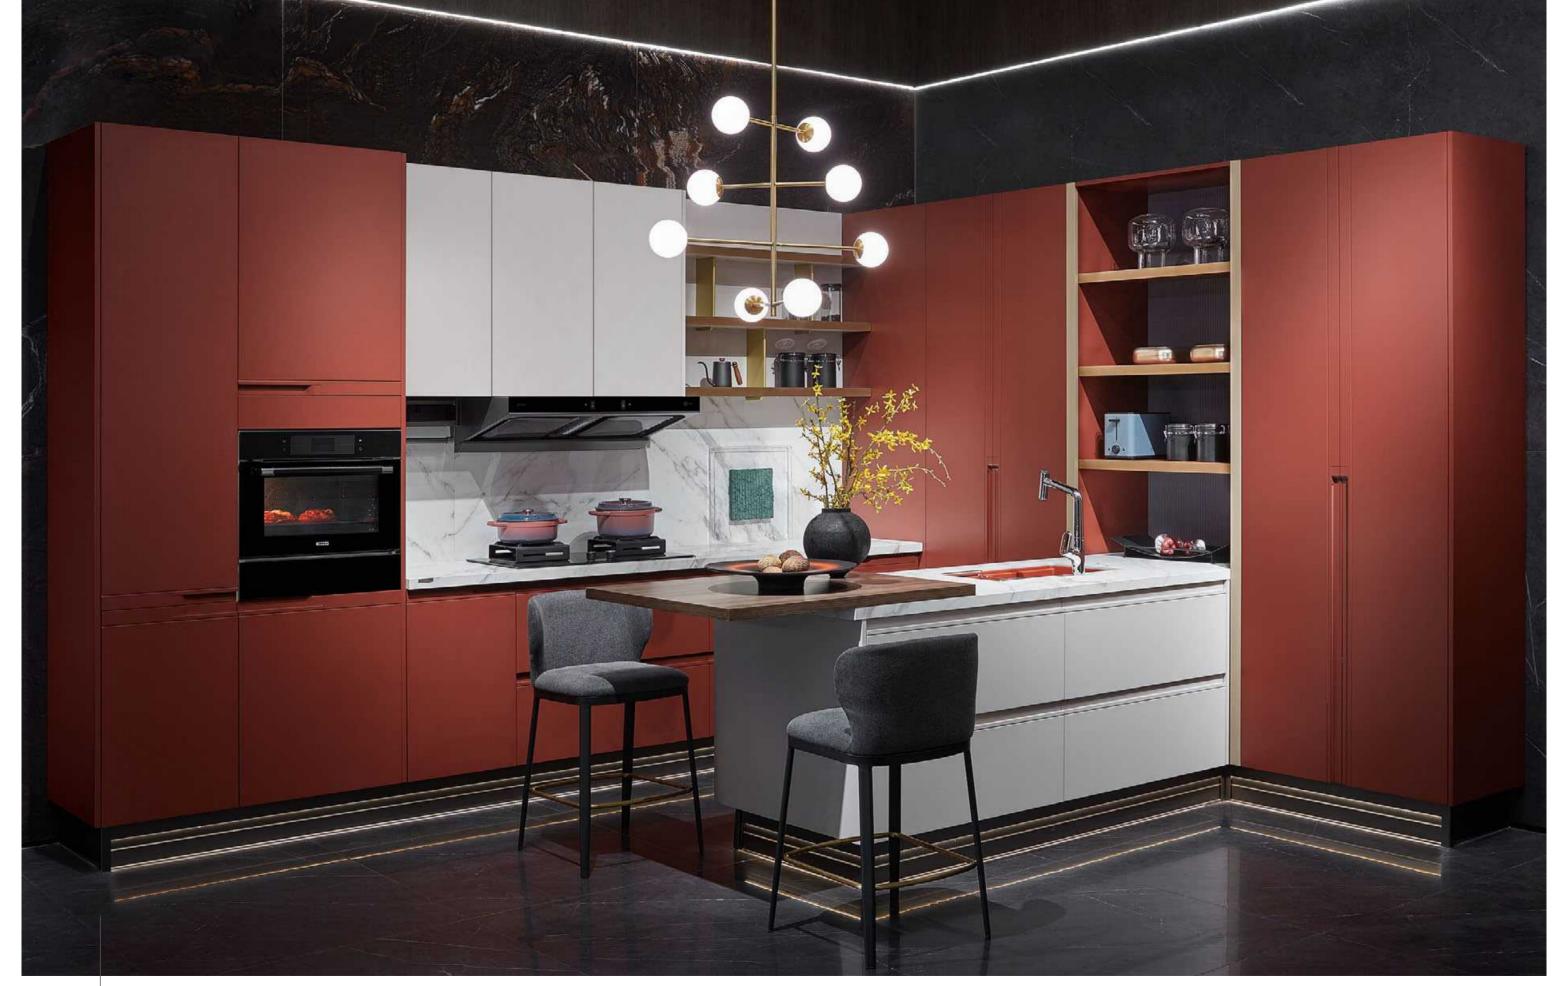

## **BREEZY**

It is the color of subtle luxury. Designed as a modern dream kitchen, Breezy displays the urban lifestyle at its peak.

Featuring distinctive patterns, Breezy built-in cabinets accentuate your home with tasteful elegance.

A masterpiece of modern luxury, Breezy is everything about urban romance.

## Kitchen (PLCC21043)

Door Profile: YMK148A/B, YMK001, YMK150A/B

Door Finish Matte Lacquer

Countertop

## Wardrobes & Built-ins (Breezy)

Door Profile: YMK180, YMK180A, YMK181, YMK181A, YMK001, YMA001

Door Finish Lacquer, Melamine

Carcases Melamine

## Bathroom (PLWY23010)

Door Profile: YMK297, YMK296

Door Finish Lacquer

Countertop

PWTE0003

Kitchen

Kitchen

Wardrobe