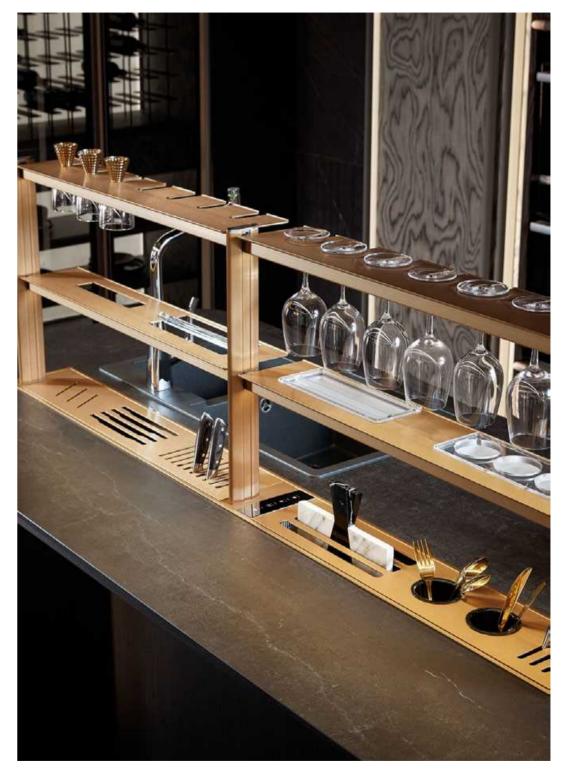

## **KALDI**

The metallic texture and simple lines create a sense of sophistication in this modern space. One-wall kitchen design mixes with open-style storage to create a harmonious aesthetic in a simple yet functional layout. The neutral color scheme works well with most decor styles.

## Kitchen (PLCC23024)

Door Profile: YMK001, YMK300

Door Finish Lacquer

PWMK2176

Countertop

PWTE0088