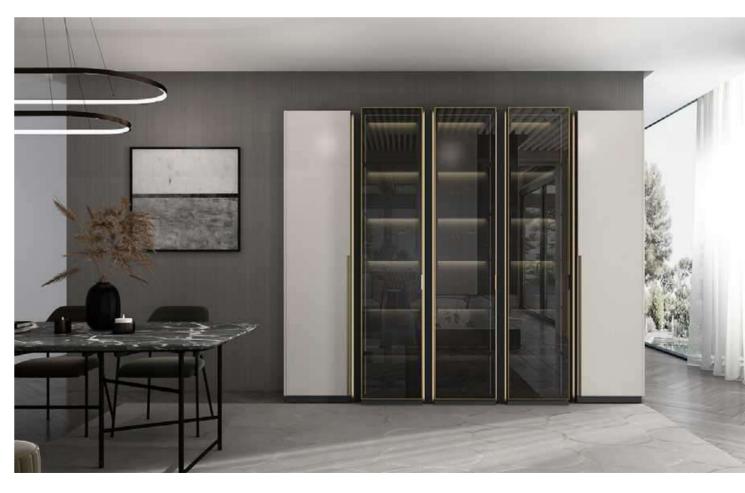

## WONDERLAND

If you enjoy the natural texture of wood, you will love how Wonderland presents a wood-veneered design. The elegant texture of oak wood grain is completely retained in this style. Embedded lighting and transparent glass surface create a delicate romance and a smooth feel.

## Kitchen (PLCC23026)

Door Profile: YMN079, YMN080, YMN081

Door Finish Wood Veneer

PWMN2001

Countertop

PWTE0086

PWTY2013

## Wardrobes & Built-ins (Wonderland)

Door Profile: YMN074, YMN075

Door Finish Wood Veneer

PWMN2007

PWMM3107

Carcases Melamine, Wood Veneer

PWMA0486 PWMA0484

PWMN2007

### Bathroom (PLWY23002)

Door Profile: YMN090

Door Finish Wood Veneer

PWMN2008

PWTK0001

Kitchen

Kitchen

Wardrobe