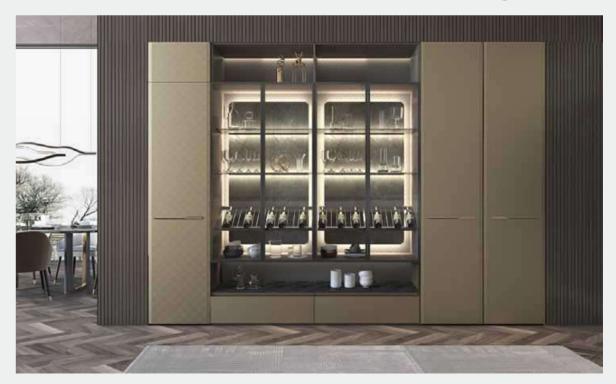

## **KALDI**

The metallic texture and simple lines create a sense of sophistication in this modern space. One-wall kitchen design mixes with open-style storage to create a harmonious aesthetic in a simple yet functional layout. The neutral color scheme works well with most decor styles.

## Wardrobes & Built-ins (Kaldi)

Door Profile: YMK163F, YMK163G, YMK163H, YMK163J

Door Finish Lacquer

PWMK7005

PWMK0100

Carcases Melamine

PWMA0226