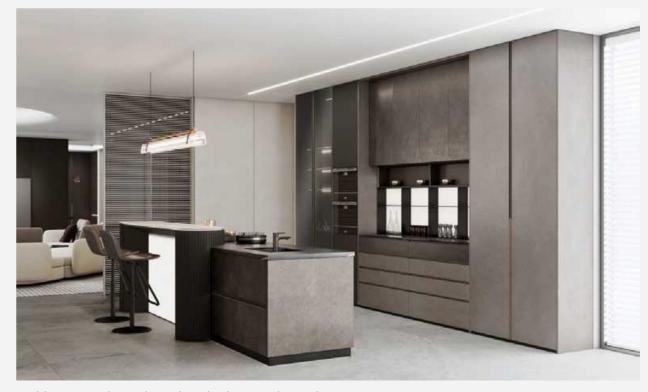

## **KALDI**

The metallic texture and simple lines create a sense of sophistication in this modern space. One-wall kitchen design mixes with open-style storage to create a harmonious aesthetic in a simple yet functional layout. The neutral color scheme works well with most decor styles.

## Kitchen (PLCC23024)

Door Profile: YMK001, YMK300

Door Finish Lacquer

PWMK2176

Countertop

PWTE0088