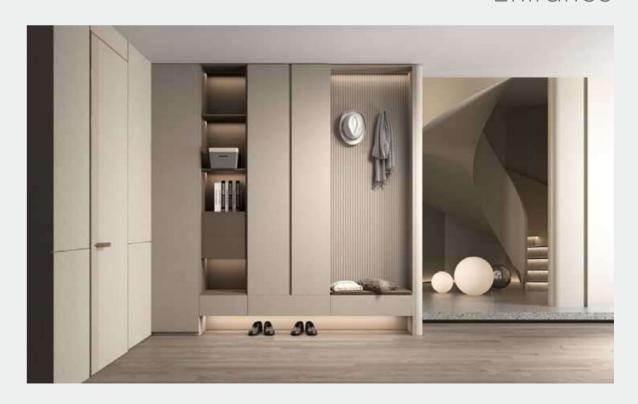

in this style. Embedded lighting and transparent glass surface create a delicate romance and a smooth feel.

## Kitchen (PLCC23026)

Door Profile: YMN079, YMN080, YMN081

Door Finish Wood Veneer



PWMN2001

Countertop



PWTE0086



PWTY2013

## Wardrobes & Built-ins (Wonderland)

Door Profile: YMN074, YMN075

Door Finish Wood Veneer



PWMN2007



PWMM3107

Carcases Melamine, Wood Veneer



PWMA0486 PWMA0484



PWMN2007

### Bathroom (PLWY23002)

Door Profile: YMN090

Door Finish Wood Veneer



PWMN2008



PWTK0001



Kitchen





Kitchen



Wardrobe





Bedroom



Home Office



<sup>\*</sup> For any inconsistence in designs and colors of the door styles between the renderings and the actual products, the latter shall prevail.

# Living Room





Interior Door+Wall Panel

## Entrance





Bathroom







## **KALDI**

The metallic texture and simple lines create a sense of sophistication in this modern space. One-wall kitchen design mixes with open-style storage to create a harmonious aesthetic in a simple yet functional layout. The neutral color scheme works well with most decor styles.

## Kitchen (PLCC23024)

Door Profile: YMK001, YMK300

Door Finish Lacquer



PWMK2176

Countertop



PWTE0088

## Wardrobes & Built-ins (Kaldi)

Door Profile: YMK163F, YMK163G, YMK163H, YMK163J

Door Finish Lacquer



PWMK7005



PWMK0100

Carcases Melamine



PWMA0226

### Bathroom (PLWY23022)

Door Profile: YMK299

Door Finish Lacquer



PWMK2031

Countertop



PWTE0069



Kitchen





Kitchen



Bedroom



Bedroom



Living Room

# Dining Room



## Entrance





# Bathroom



Balco