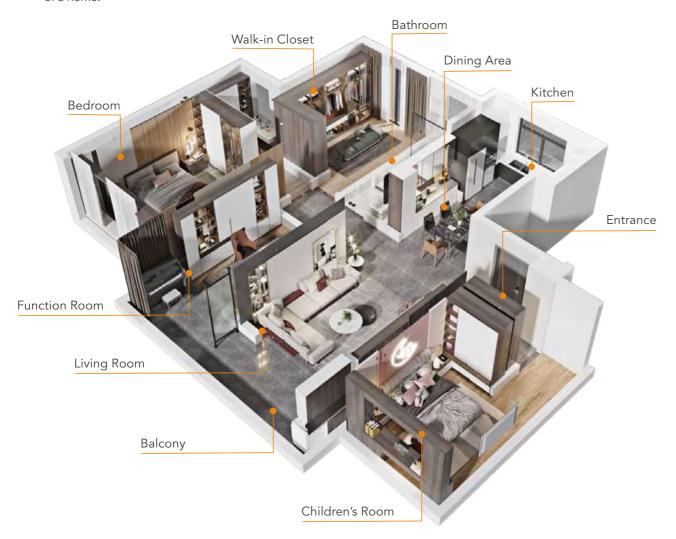

#### One Stop to Customize Your Home

From design to manufacture, Divani & Sofa' provides one-stop solution for home customization. Whole-house furnishing to get every cabinets and furniture you need in 9 space of a home.