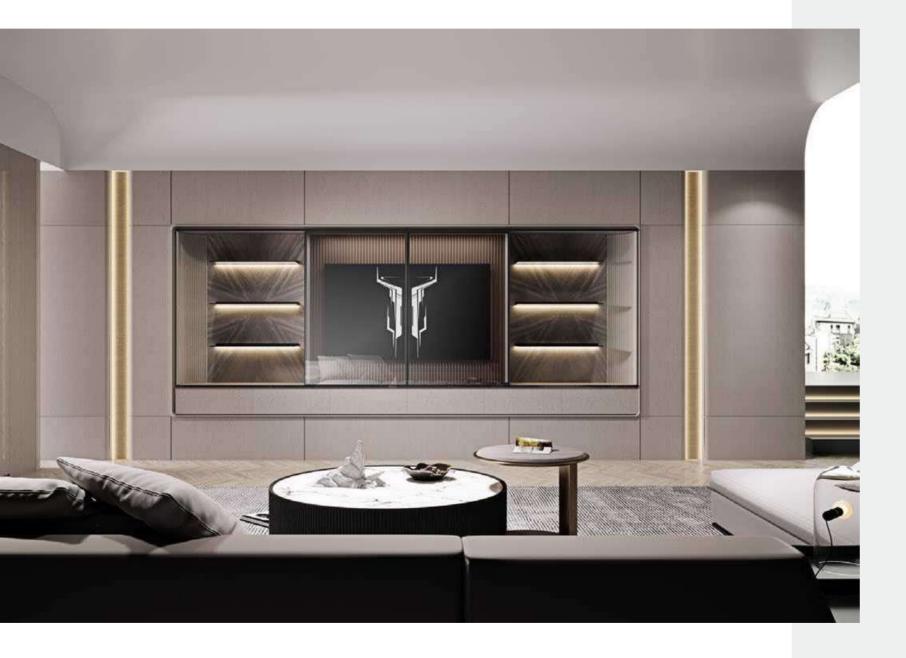

## Living Room

Charcoal and burgundy blend harmoniously for a sophisticated look.

Finished with glossy paint, cabinets reflect the light and sparkle like diamonds.

In addition, hidden lighting enhances the mysterious feeling,
like the gleam from a dream.

## Interior Door+Wall Panel

From the ground to the roof, the cabinets maximize every space in your home.