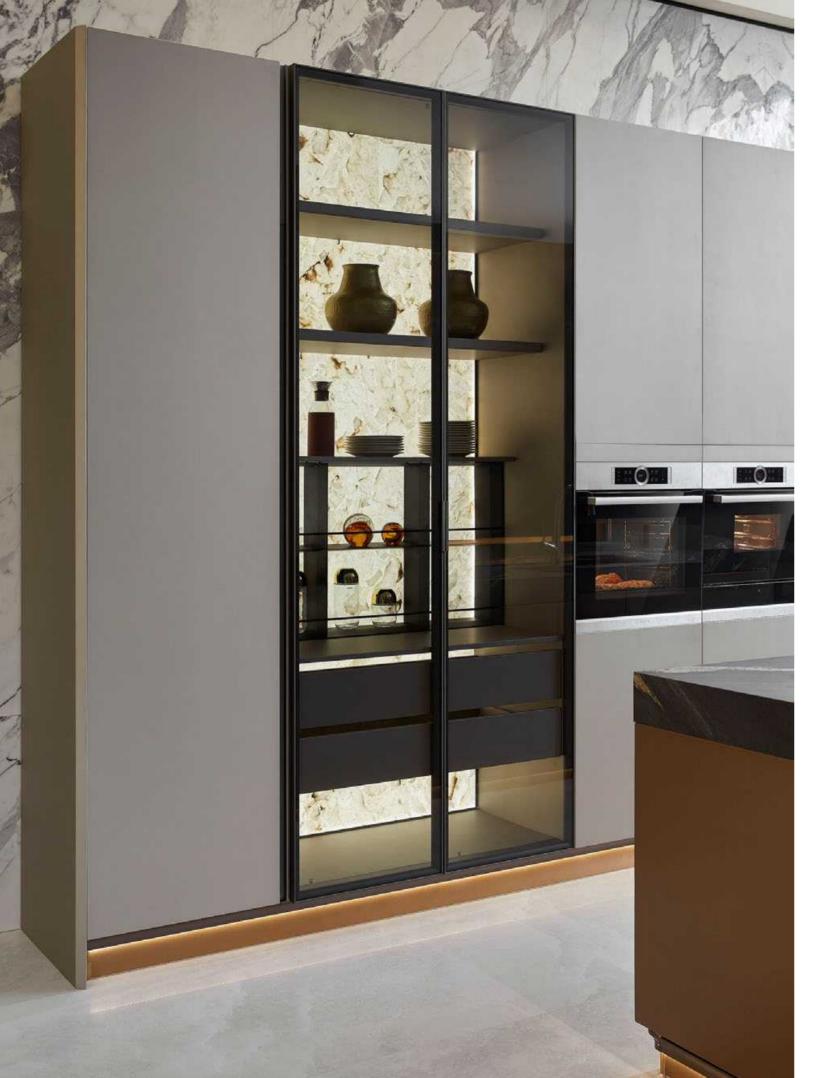

## **KALDI**

The metallic texture and simple lines create a sense of sophistication in this modern space. One-wall kitchen design mixes with open-style storage to create a harmonious aesthetic in a simple yet functional layout. The neutral color scheme works well with most decor styles.

## Kitchen (PLCC23024)

Door Profile: YMK001, YMK300

Door Finish Lacquer

PWMK2176

Countertop

PWTE0088

## Wardrobes & Built-ins (Kaldi)

Door Profile: YMK163F, YMK163G, YMK163H, YMK163J

Door Finish Lacquer

PWMK7005

PWMK0100

Carcases Melamine

PWMA0226

### Bathroom (PLWY23022)

Door Profile: YMK299

Door Finish Lacquer

PWMK2031

Countertop

PWTE0069

Kitchen

Kitchen