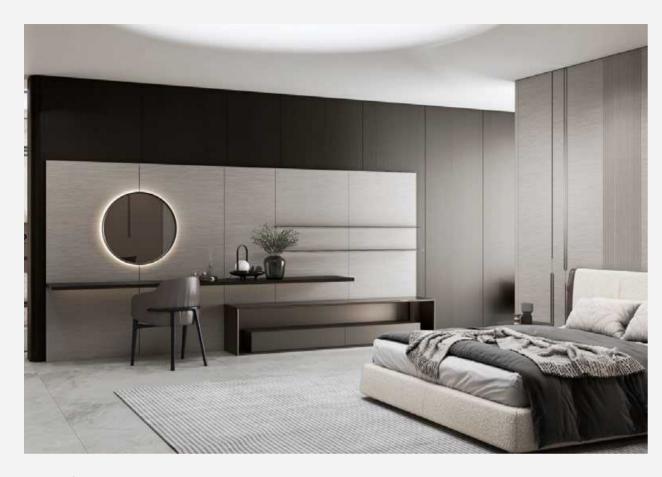

## **KALDI**

The metallic texture and simple lines create a sense of sophistication in this modern space. One-wall kitchen design mixes with open-style storage to create a harmonious aesthetic in a simple yet functional layout. The neutral color scheme works well with most decor styles.