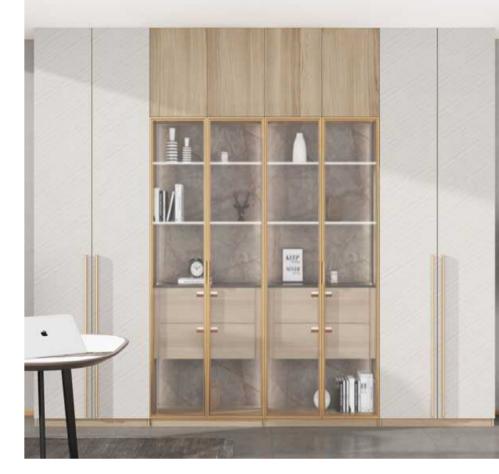

## Wardrobes & Built-ins (Wonderland)

Door Profile: YMN074, YMN075

Door Finish Wood Veneer

PWMN2007

PWMM3107

Carcases Melamine, Wood Veneer

PWMA0486 PWMA0484

PWMN2007