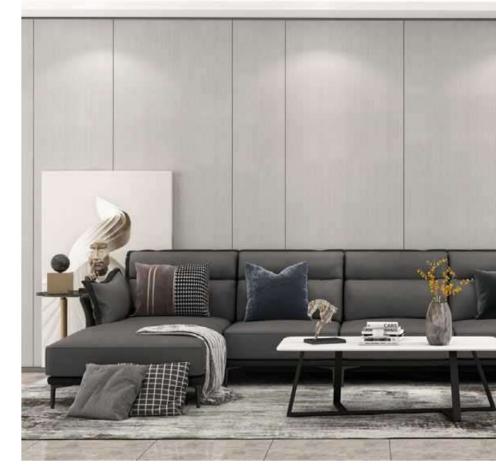

## Living Room

Charcoal and burgundy blend harmoniously for a sophisticated look.

Finished with glossy paint, cabinets reflect the light and sparkle like diamonds.

In addition, hidden lighting enhances the mysterious feeling,
like the gleam from a dream.

## Living Room

All-in-one design makes fantastic shapes, open cabinets highlight the storage solution's uniqueness.

Interior Door+Wall Panel

## Living Room

Ambiance lighting gives the design a touch of luxury.