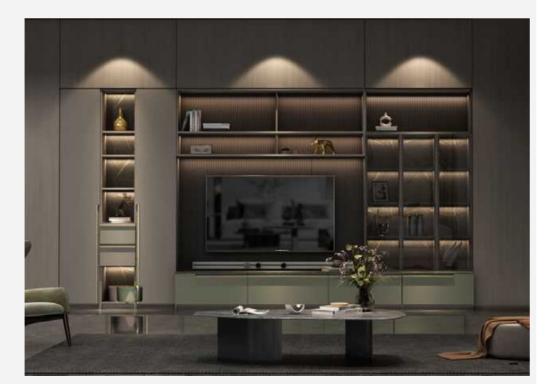

prevail.

# Living Room





Interior Door+Wall Panel

## Entrance





Bathroom







## **KALDI**

The metallic texture and simple lines create a sense of sophistication in this modern space. One-wall kitchen design mixes with open-style storage to create a harmonious aesthetic in a simple yet functional layout. The neutral color scheme works well with most decor styles.

## Kitchen (PLCC23024)

Door Profile: YMK001, YMK300

Door Finish Lacquer



PWMK2176

Countertop



PWTE0088

## Wardrobes & Built-ins (Kaldi)

Door Profile: YMK163F, YMK163G, YMK163H, YMK163J

Door Finish Lacquer



PWMK7005



PWMK0100

Carcases Melamine



PWMA0226

### Bathroom (PLWY23022)

Door Profile: YMK299

Door Finish Lacquer



PWMK2031

Countertop



PWTE0069



Kitchen





Kitchen



Bedroom



Bedroom



Living Room

# Dining Room



## Entrance





# Bathroom



Balcony



## **NIER**

Shades of light and dark provide a high-end touch. Nier, a high-end whole-house design, transforms the home into a luxurious palace.

Throughout the space, leather-like and patterned surfaces add a sense of opulence, while ambient lighting highlights everything in the room.

## Kitchen (PLCC22026)

Door Profile: YMN001

Door Finish Wood Veneer



PWMN0006

Countertop

PWTE0022

## Wardrobes & Built-ins (Nier)

Door Profile: YMI007, YMI008, YMI010, YMI009, YMI009A, YMI011, YMI011A

Door Finish Leather









PWMA0340

### Bathroom (PLWY23052)

Door Profile: YMH053, YMH053A

Door Finish Powdery Coating



PWMH0020

Countertop



PWTE0003



Kitchen





Kitchen



Wardrobe





Home Office



Living Room