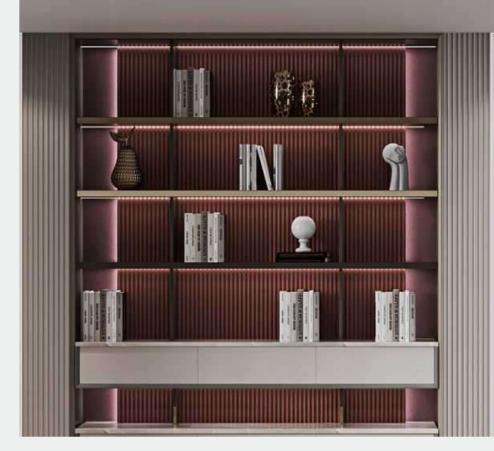

## Living Room

Charcoal and burgundy blend harmoniously for a sophisticated look.

Finished with glossy paint, cabinets reflect the light and sparkle like diamonds.

In addition, hidden lighting enhances the mysterious feeling,
like the gleam from a dream.

## Home Office

Open shelving and closed cabinets complement each other to create a non-monotone design.

## Interior Door+Wall Panel

From the ground to the roof, the cabinets maximize every space in your home.