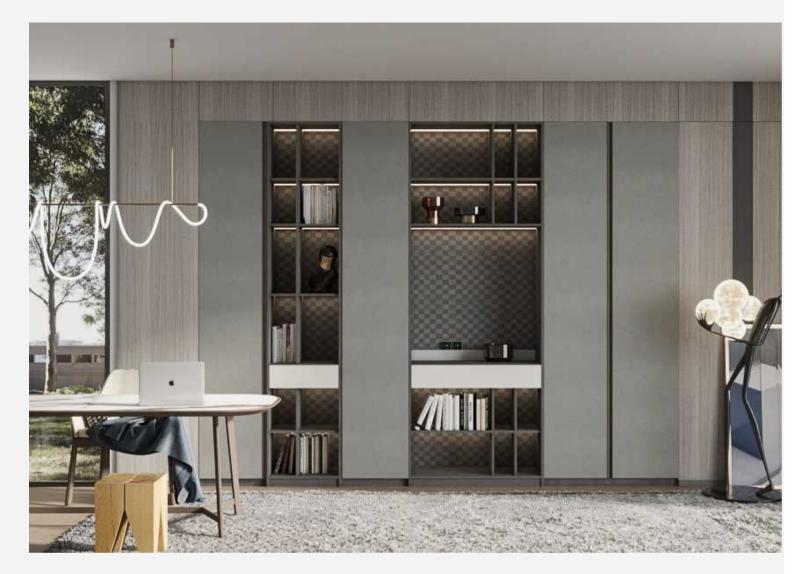

## Home Office

Open shelving and closed cabinets complement each other to create a non-monotone design.

## Interior Door+Wall Panel

From the ground to the roof, the cabinets maximize every space in your home.