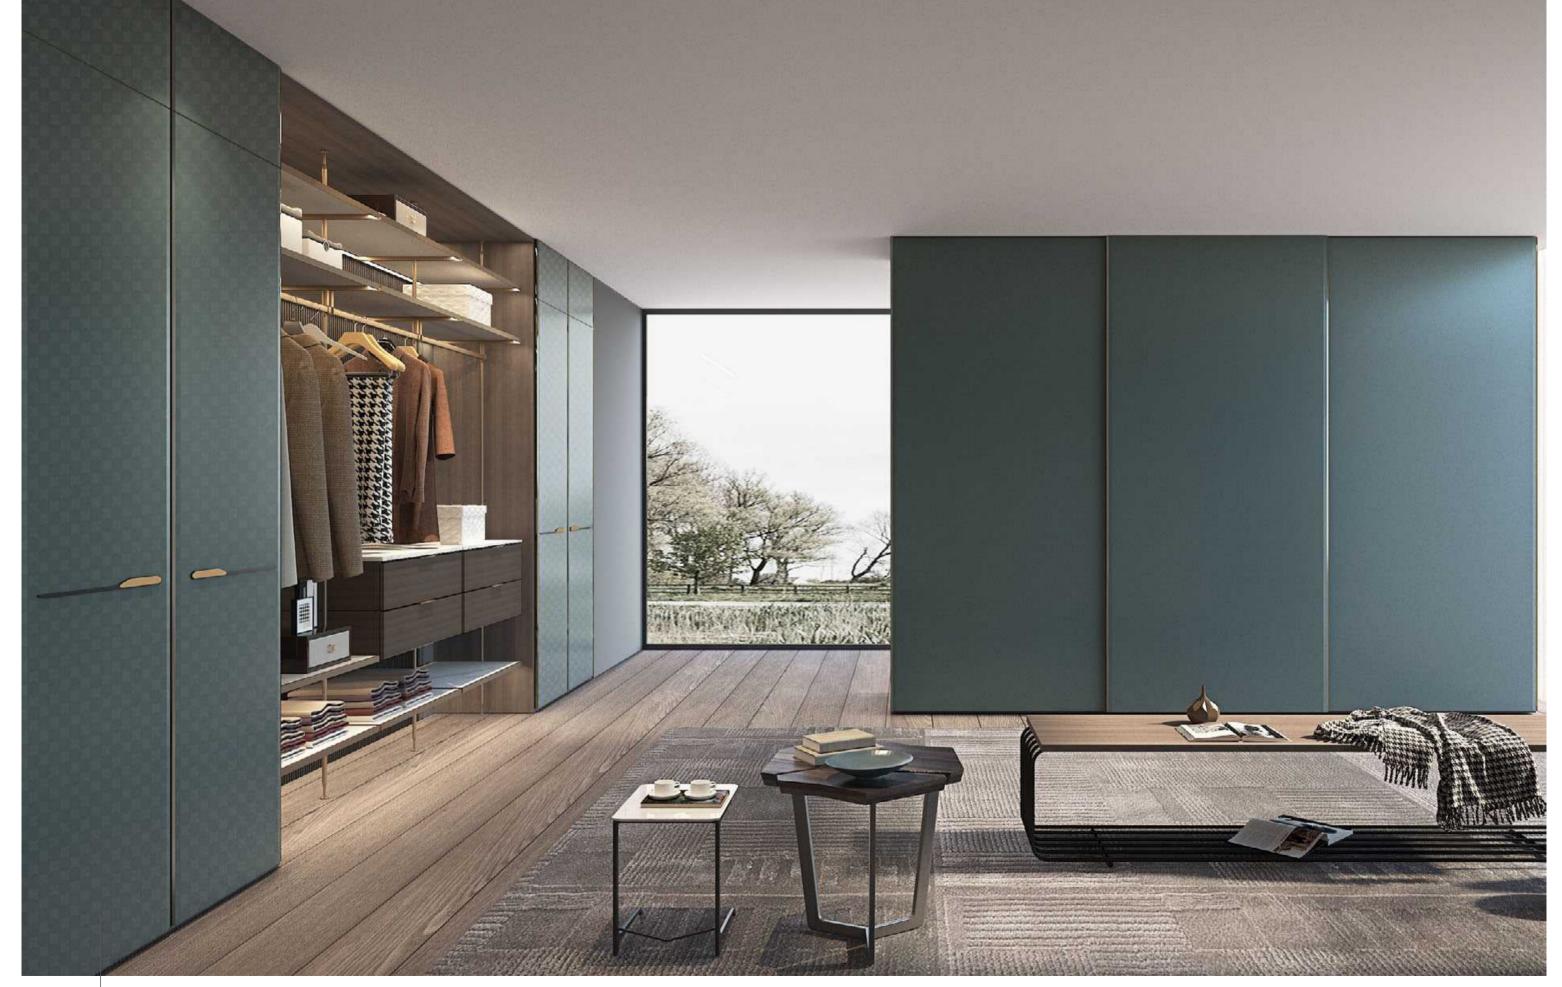

## Wardrobes & Built-ins (Wonderland)

Door Profile: YMN074, YMN075

Door Finish Wood Veneer

PWMN2007

PWMM3107

Carcases Melamine, Wood Veneer

PWMA0486 PWMA0484

PWMN2007

### Bathroom (PLWY23002)

Door Profile: YMN090

Door Finish Wood Veneer

PWMN2008

PWTK0001

Kitchen

Kitchen

Wardrobe