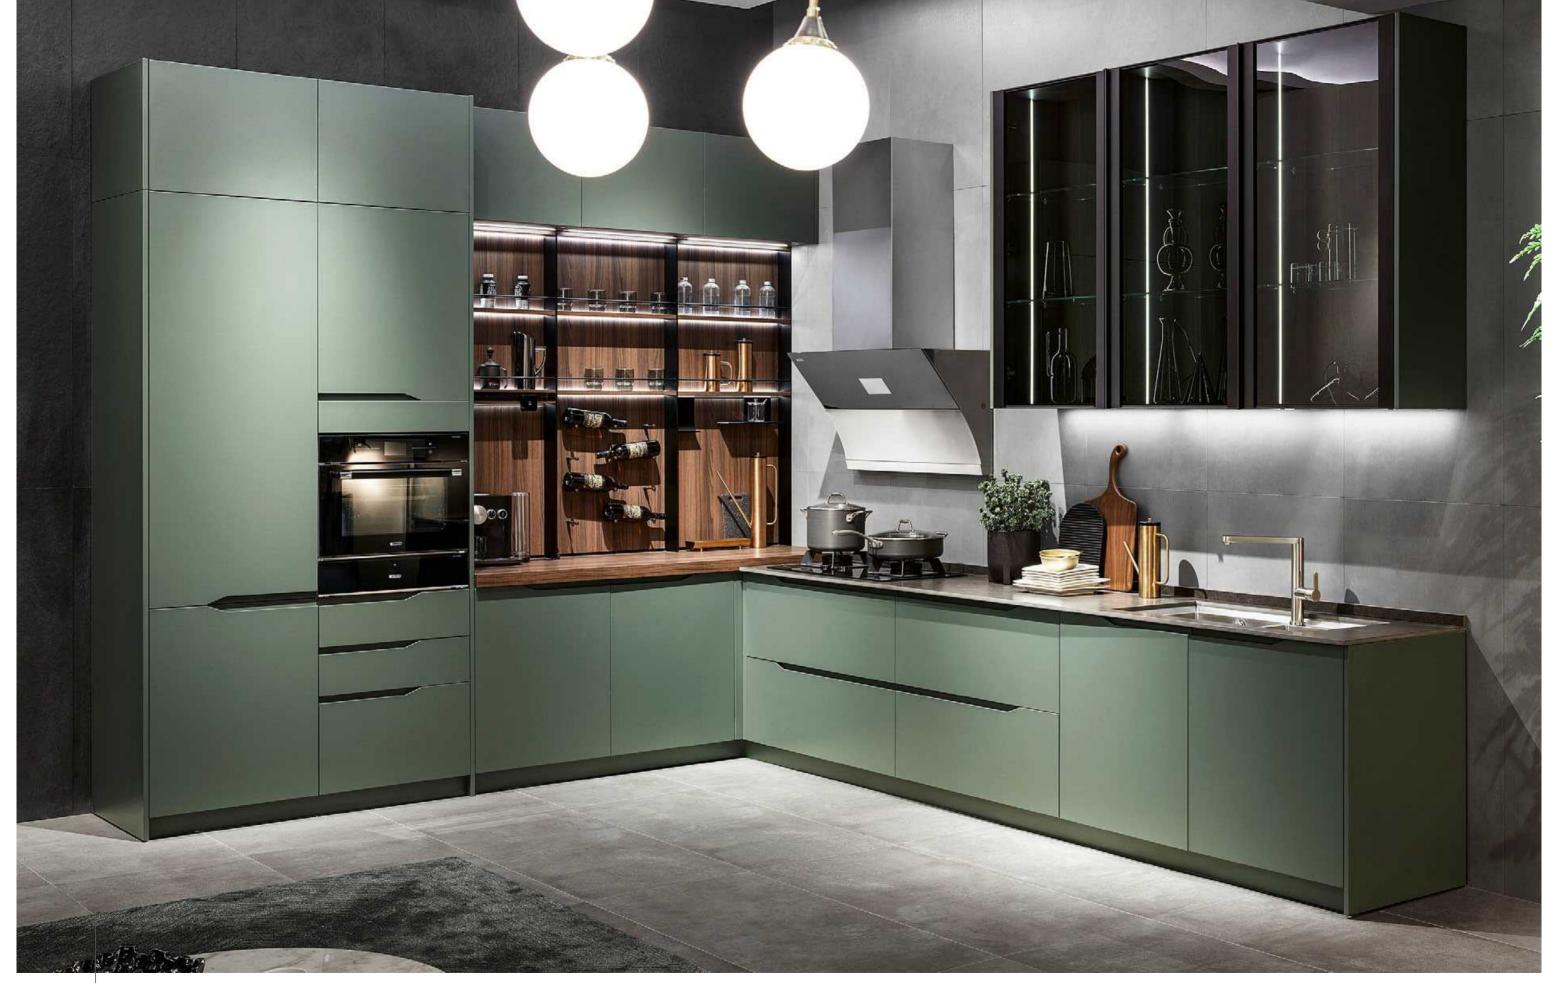

## **KALDI**

The metallic texture and simple lines create a sense of sophistication in this modern space. One-wall kitchen design mixes with open-style storage to create a harmonious aesthetic in a simple yet functional layout. The neutral color scheme works well with most decor styles.

## Kitchen (PLCC23024)

Door Profile: YMK001, YMK300

Door Finish Lacquer

PWMK2176

Countertop

PWTE0088