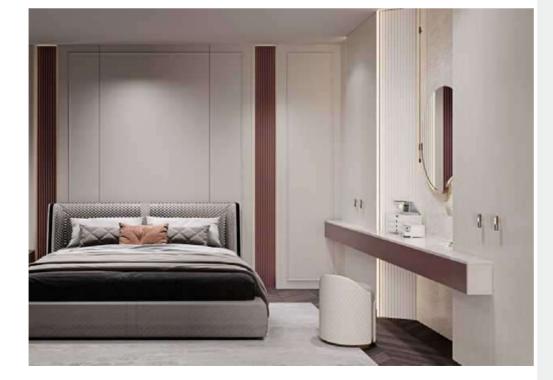

## WONDERLAND

If you enjoy the natural texture of wood, you will love how Wonderland presents a wood-veneered design. The elegant texture of oak wood grain is completely retained in this style. Embedded lighting and transparent glass surface create a delicate romance and a smooth feel.

## Wardrobes & Built-ins (Wonderland)

Door Profile: YMN074, YMN075

Door Finish Wood Veneer

PWMN2007

PWMM3107

Carcases Melamine, Wood Veneer

PWMA0486 PWMA0484

PWMN2007