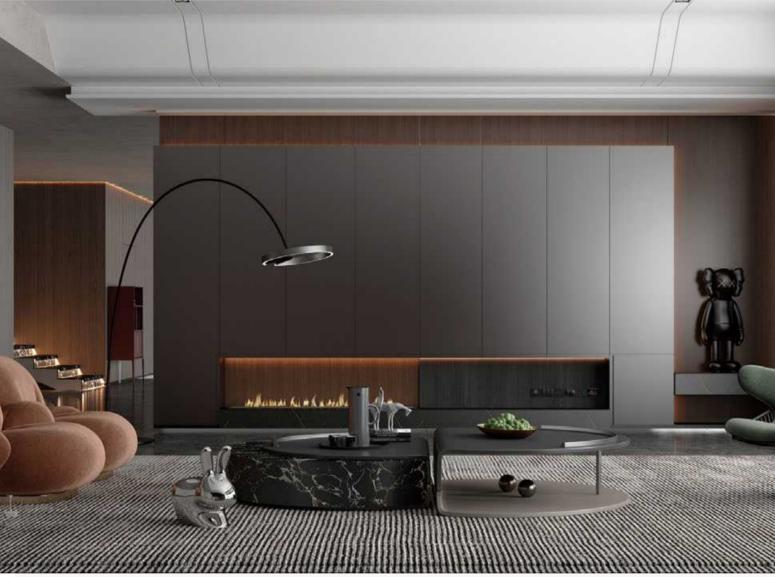

## Living Room

Charcoal and burgundy blend harmoniously for a sophisticated look.

Finished with glossy paint, cabinets reflect the light and sparkle like diamonds.

In addition, hidden lighting enhances the mysterious feeling,
like the gleam from a dream.

## Home Office

Open shelving and closed cabinets complement each other to create a non-monotone design.

## Interior Door+Wall Panel

From the ground to the roof, the cabinets maximize every space in your home.

# Dining Room

Give your home a touch of mystery, and experience the dreamlike modern living.