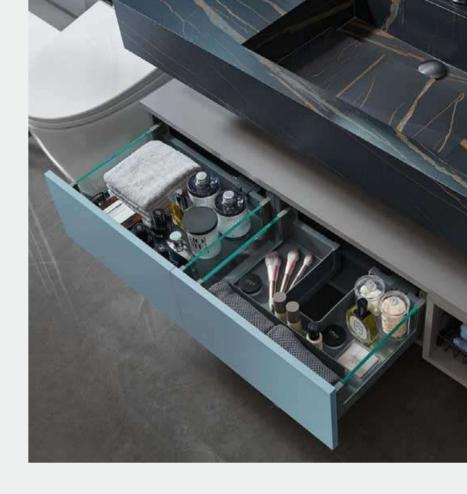

### Bathroom (PLWY23002)

Door Profile: YMN090

Door Finish Wood Veneer

PWMN2008

PWTK0001

Kitchen

Kitchen

Wardrobe

### Bathroom (PLWY23022)

Door Profile: YMK299

Door Finish Lacquer

PWMK2031

Countertop

PWTE0069

Kitchen

Kitchen

### Bathroom (PLWY23052)

Door Profile: YMH053, YMH053A

Door Finish Powdery Coating

PWMH0020

Countertop

PWTE0003

Kitchen

Kitchen

## Bathroom (PLWY23010)

Door Profile: YMK297, YMK296

Door Finish Lacquer

Countertop

PWTE0003

Kitchen

Kitchen

Wardrobe