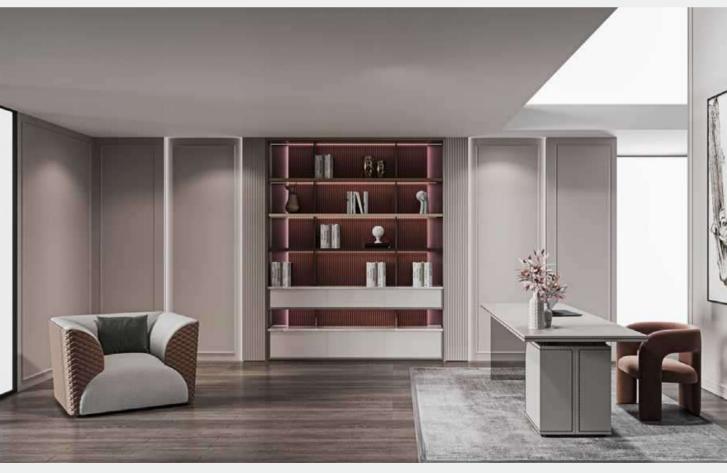

## Home Office

Open shelving and closed cabinets complement each other to create a non-monotone design.

## Interior Door+Wall Panel

From the ground to the roof, the cabinets maximize every space in your home.