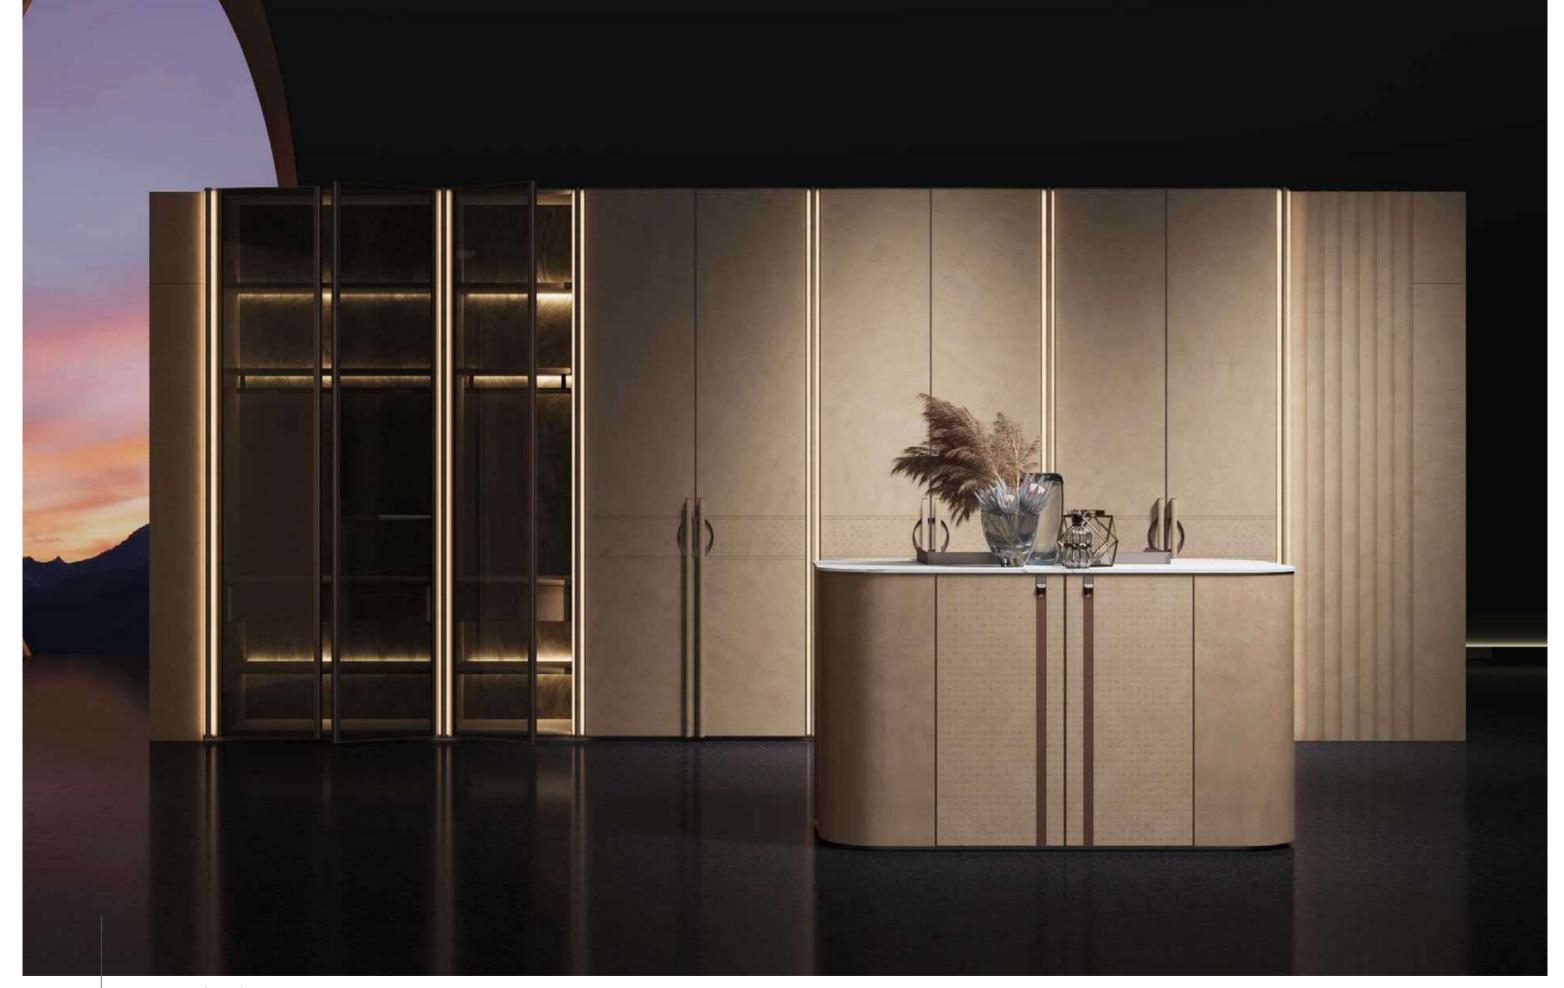

## Wardrobes & Built-ins (Wonderland)

Door Profile: YMN074, YMN075

Door Finish Wood Veneer

PWMN2007

PWMM3107

Carcases Melamine, Wood Veneer

PWMA0486 PWMA0484

PWMN2007

### Bathroom (PLWY23002)

Door Profile: YMN090

Door Finish Wood Veneer

PWMN2008

PWTK0001

Kitchen

Kitchen

Wardrobe

Bedroom

Home Office

<sup>\*</sup> For any inconsistence in designs and colors of the door styles between the renderings and the actual products, the latter shall prevail.