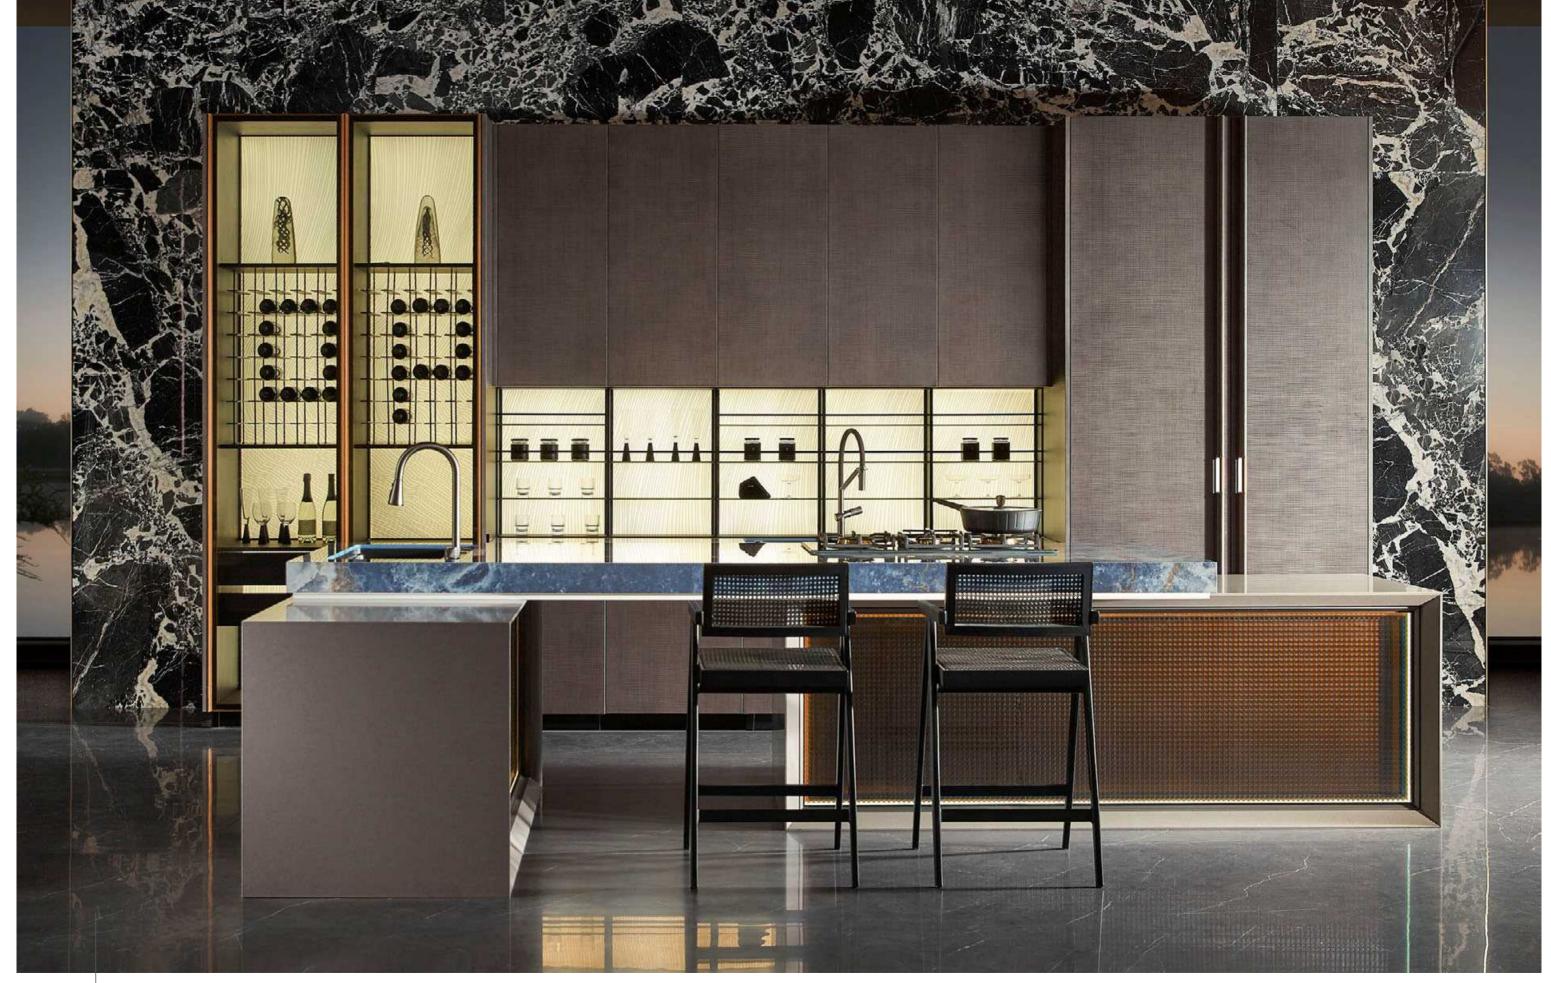

## WONDERLAND

If you enjoy the natural texture of wood, you will love how Wonderland presents a wood-veneered design. The elegant texture of oak wood grain is completely retained in this style. Embedded lighting and transparent glass surface create a delicate romance and a smooth feel.

## Kitchen (PLCC23026)

Door Profile: YMN079, YMN080, YMN081

Door Finish Wood Veneer

PWMN2001

Countertop

PWTE0086

PWTY2013

## Wardrobes & Built-ins (Wonderland)

Door Profile: YMN074, YMN075

Door Finish Wood Veneer

PWMN2007

PWMM3107

Carcases Melamine, Wood Veneer

PWMA0486 PWMA0484

PWMN2007

### Bathroom (PLWY23002)

Door Profile: YMN090

Door Finish Wood Veneer

PWMN2008

PWTK0001

Kitchen

Kitchen

Wardrobe