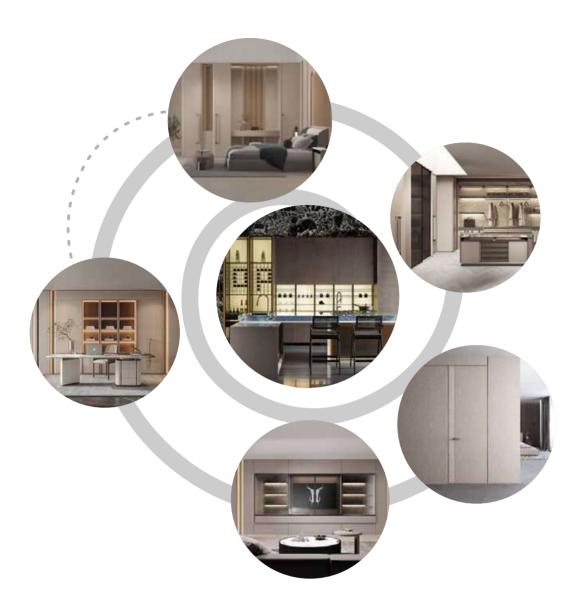

## **WHOLE HOUSE CUSTOMIZATION**

Kitchens Built-ins Bathrooms Doors Furnitures

The World's Largest Cabinetry Manufacturer

## WIDEST RANGE OF PRODUCT CATEGORIES

With one of the widest range of customized kitchen and home furnishing product lines in the world, Divani & Sofa' is able to offer whole-house customization solution, rather than units or cabinets, which brings customers not only the harmonious style, but also huge efficiency improvement and significant cost-effectiveness.

#### 7 Product Categories

- -Kitchen Cabinet
- -Wardrobe & Integrated Furniture
- -Bathroom Products & Vanity
- -Interior Door
- -Aluminium Door & Window
- -Other Home Furniture
- -Quartz Stone Slabs

#### One Stop to Customize Your Home

From design to manufacture, Divani & Sofa' provides one-stop solution for home customization. Whole-house furnishing to get every cabinets and furniture you need in 9 space of a home.