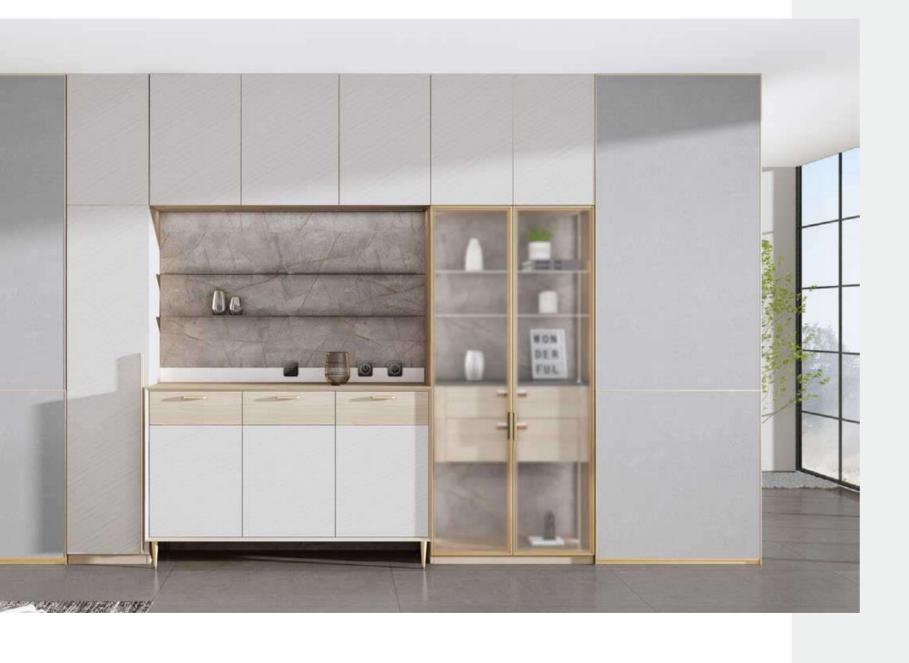

## Wardrobes & Built-ins (Kaldi)

Door Profile: YMK163F, YMK163G, YMK163H, YMK163J

Door Finish Lacquer

PWMK7005

PWMK0100

Carcases Melamine

PWMA0226