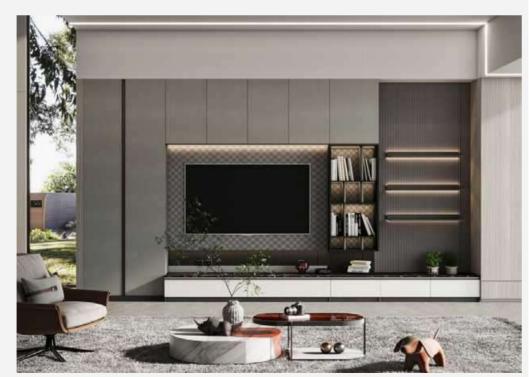

# Living Room

Interior Door+Wall Panel

## Interior Door+Wall Panel

From the ground to the roof, the cabinets maximize every space in your home.