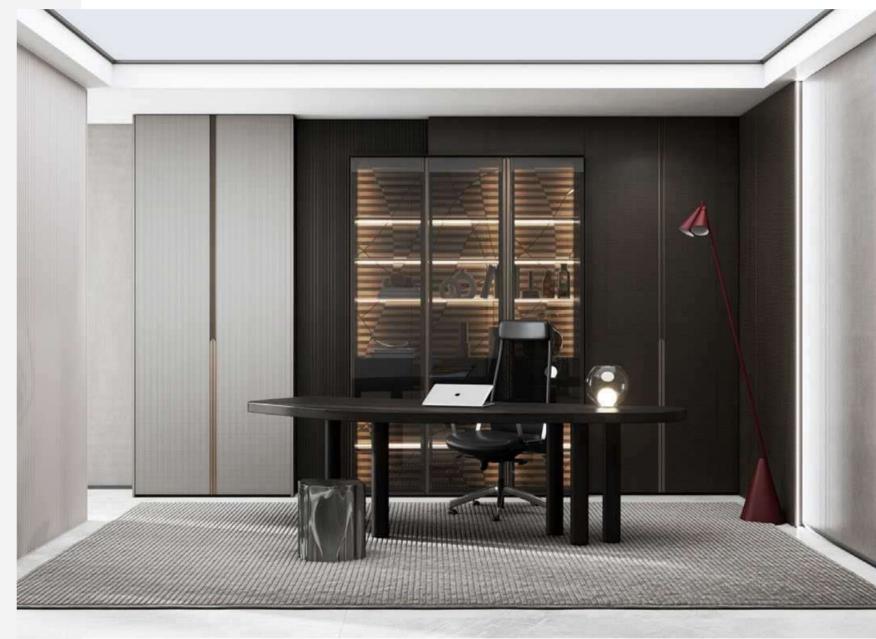

## Home Office

Characterized by maple wood veneers, this home office pays tribute to natural wood. Handles with a brass-textured finish complement the antique look.

## Home Office

Characterized by maple wood veneers, this home office pays tribute to natural wood. Handles with a brass-textured finish complement the antique look.

Living Room It's all luxurious in the house.