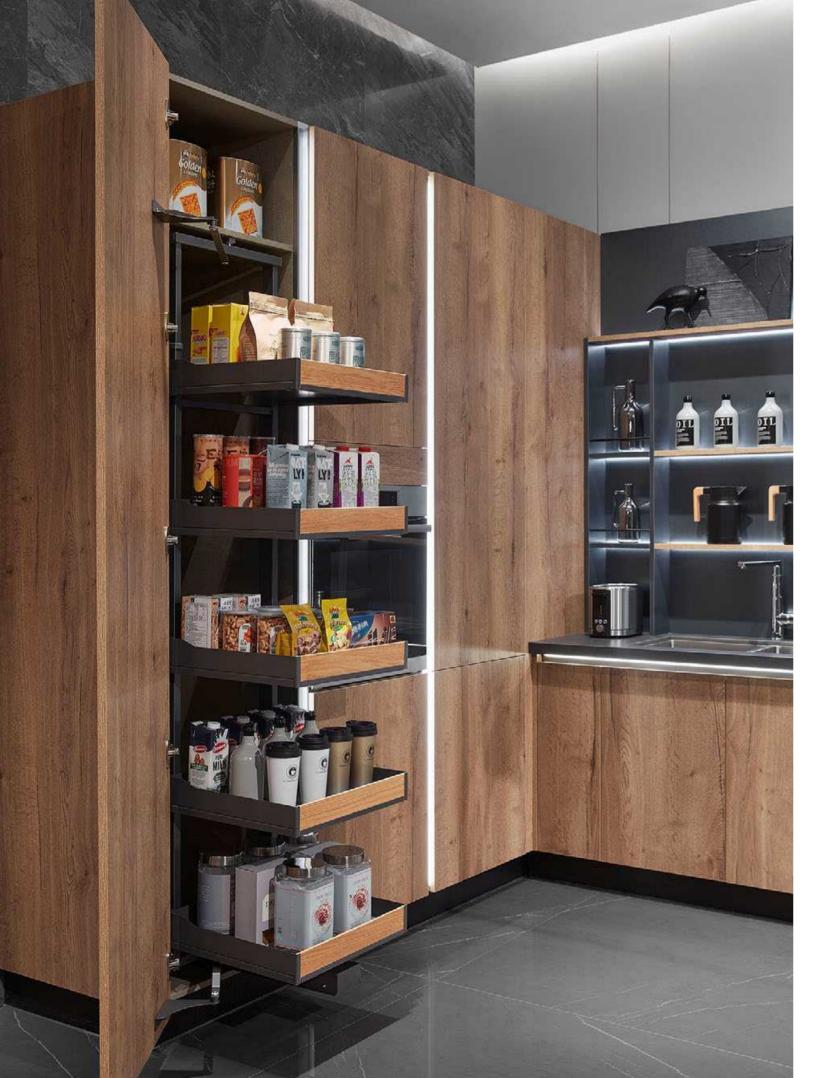

## **KALDI**

The metallic texture and simple lines create a sense of sophistication in this modern space. One-wall kitchen design mixes with open-style storage to create a harmonious aesthetic in a simple yet functional layout. The neutral color scheme works well with most decor styles.

## Kitchen (PLCC23024)

Door Profile: YMK001, YMK300

Door Finish Lacquer

PWMK2176

Countertop

PWTE0088