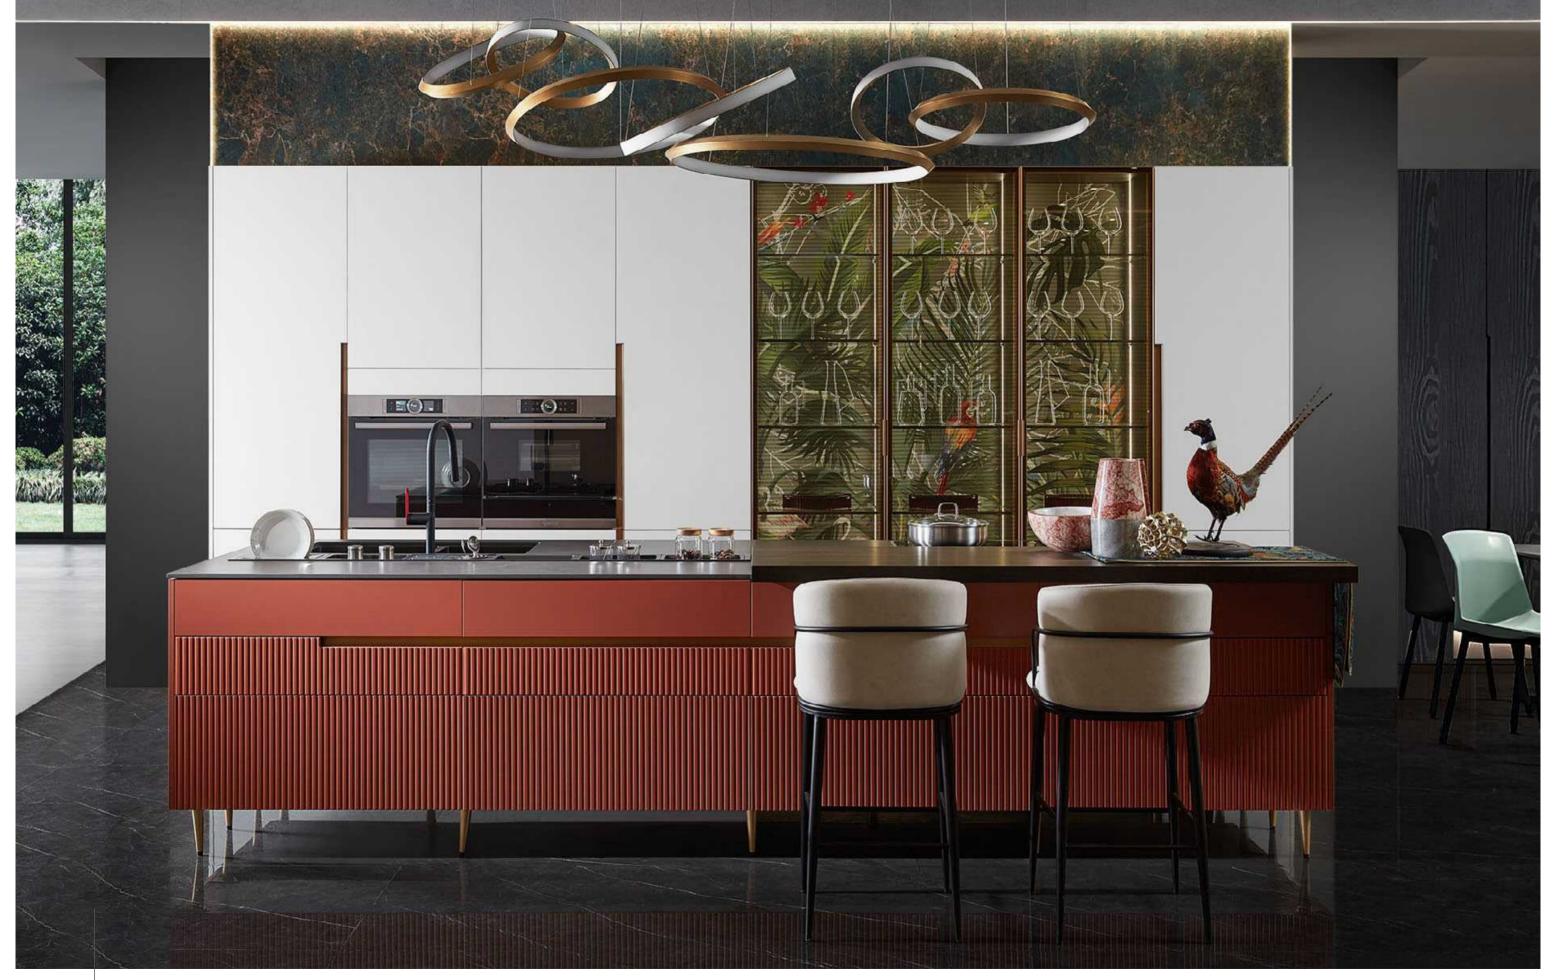

## **KALDI**

The metallic texture and simple lines create a sense of sophistication in this modern space. One-wall kitchen design mixes with open-style storage to create a harmonious aesthetic in a simple yet functional layout. The neutral color scheme works well with most decor styles.

## Kitchen (PLCC23024)

Door Profile: YMK001, YMK300

Door Finish Lacquer

PWMK2176

Countertop

PWTE0088

## Wardrobes & Built-ins (Kaldi)

Door Profile: YMK163F, YMK163G, YMK163H, YMK163J

Door Finish Lacquer

PWMK7005

PWMK0100

Carcases Melamine

PWMA0226

### Bathroom (PLWY23022)

Door Profile: YMK299

Door Finish Lacquer

PWMK2031

Countertop

PWTE0069

Kitchen

Kitchen