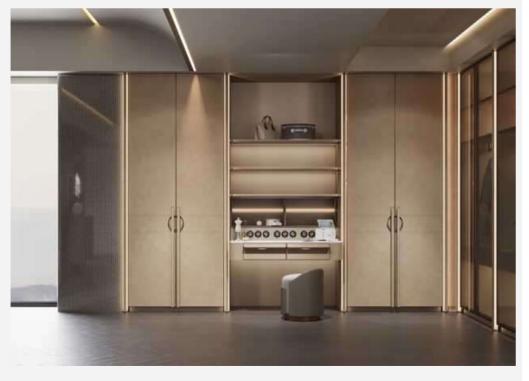

### Bathroom (PLWY23002)

Door Profile: YMN090

Door Finish Wood Veneer

PWMN2008

PWTK0001

Kitchen

Kitchen

Wardrobe

Bedroom

Home Office

<sup>\*</sup> For any inconsistence in designs and colors of the door styles between the renderings and the actual products, the latter shall prevail.