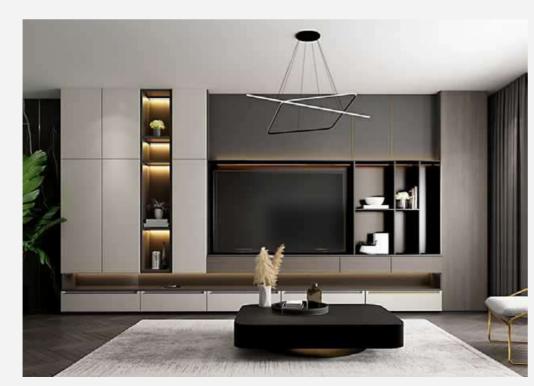

## Living Room

All-in-one design makes fantastic shapes, open cabinets highlight the storage solution's uniqueness.

Interior Door+Wall Panel

## Living Room

Ambiance lighting gives the design a touch of luxury.