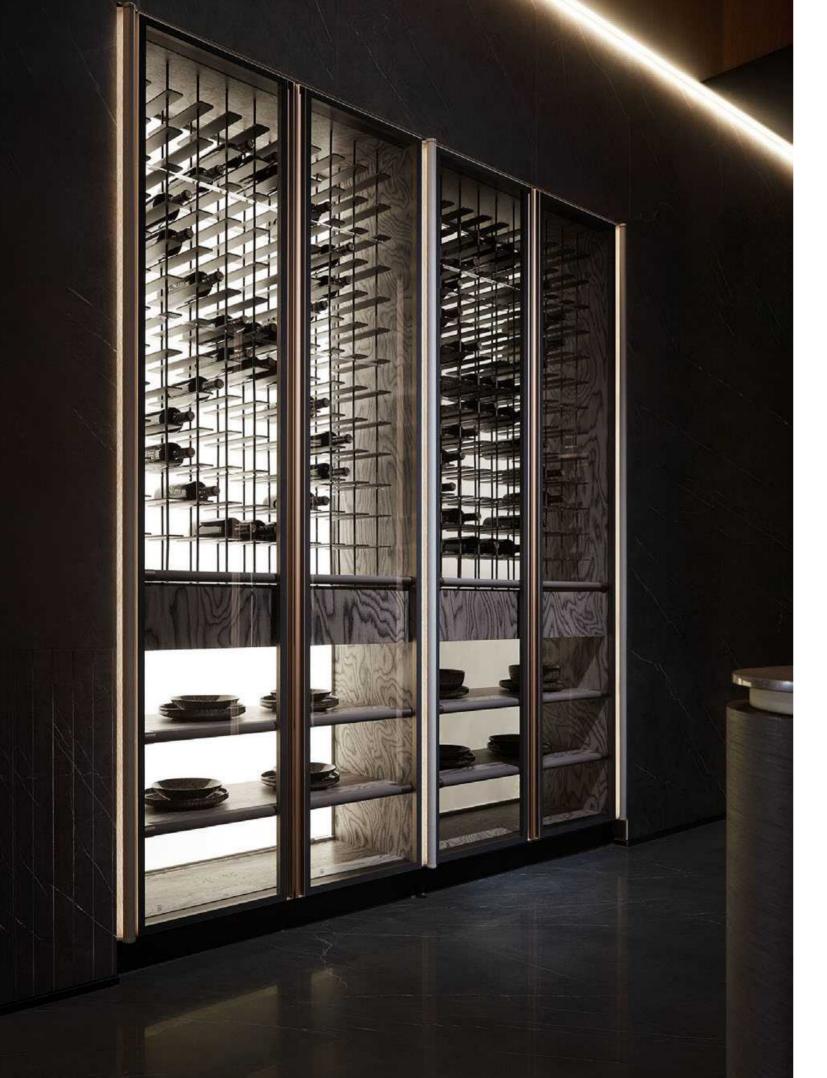

## **KALDI**

The metallic texture and simple lines create a sense of sophistication in this modern space. One-wall kitchen design mixes with open-style storage to create a harmonious aesthetic in a simple yet functional layout. The neutral color scheme works well with most decor styles.

## Wardrobes & Built-ins (Kaldi)

Door Profile: YMK163F, YMK163G, YMK163H, YMK163J

Door Finish Lacquer

PWMK7005

PWMK0100

Carcases Melamine

PWMA0226