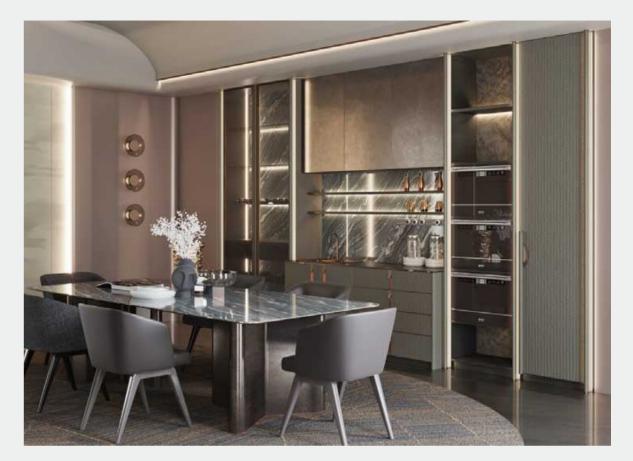

# Dining Room

Give your home a touch of mystery, and experience the dreamlike modern living.

## Dining Room

Marble gray combines dry and wet kitchens, and its authentic grains create a fresh and breezy atmosphere.

\* For any inconsistence in designs and colors of the door styles between the renderings and the actual products, the latter shall prevail.