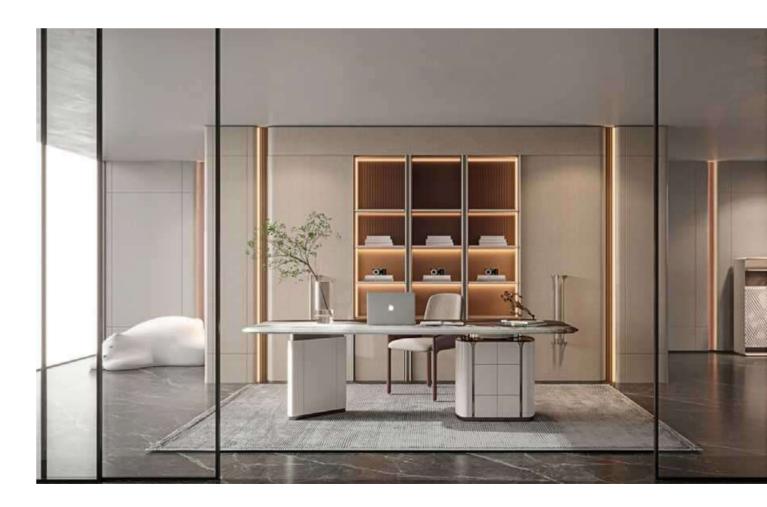

## Home Office

Open shelving and closed cabinets complement each other to create a non-monotone design.

## Home Office

Characterized by maple wood veneers, this home office pays tribute to natural wood. Handles with a brass-textured finish complement the antique look.

## Home Office

Characterized by maple wood veneers, this home office pays tribute to natural wood. Handles with a brass-textured finish complement the antique look.

Living Room It's all luxurious in the house.