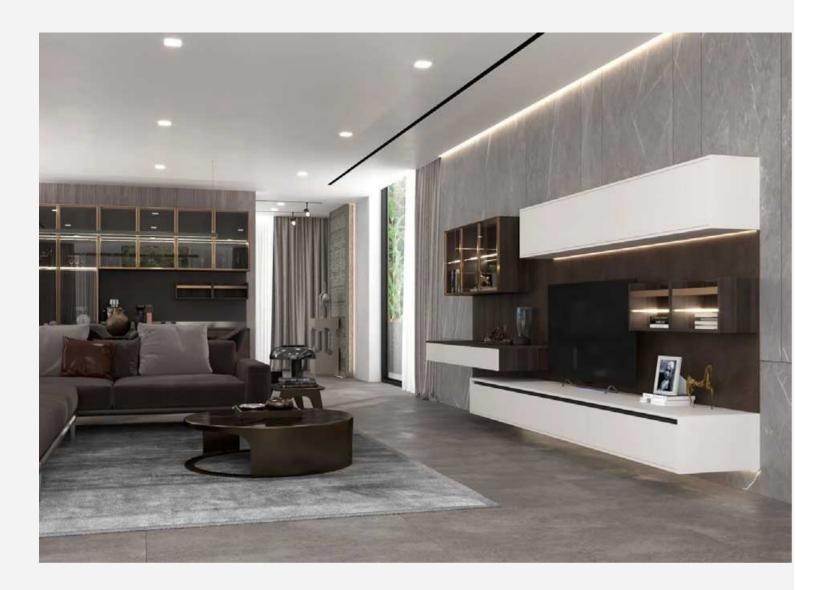

## Living Room

Charcoal and burgundy blend harmoniously for a sophisticated look.

Finished with glossy paint, cabinets reflect the light and sparkle like diamonds.

In addition, hidden lighting enhances the mysterious feeling,
like the gleam from a dream.