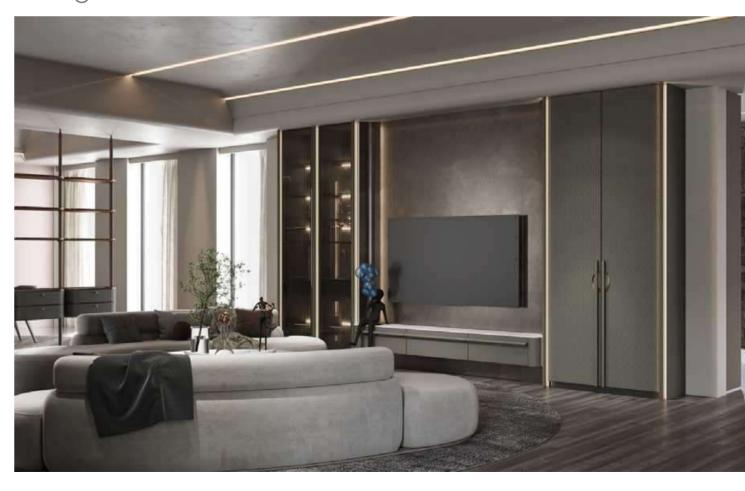

## Living Room

Charcoal and burgundy blend harmoniously for a sophisticated look.

Finished with glossy paint, cabinets reflect the light and sparkle like diamonds.

In addition, hidden lighting enhances the mysterious feeling,
like the gleam from a dream.