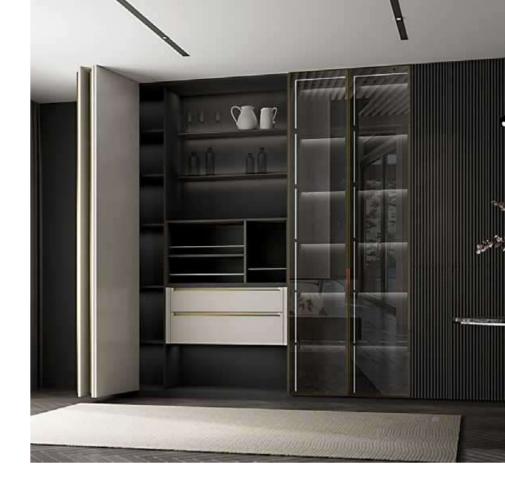

## Wardrobes & Built-ins (Nier)

Door Profile: YMI007, YMI008, YMI010, YMI009, YMI009A, YMI011, YMI011A

Door Finish Leather

PWMA0340

## Wardrobes & Built-ins (Glimmer)

Door Profile: YMA001, YMK131

Door Finish Powdery Coating, Melamine

PWMA0555

Carcases Melamine

Bathroom (PLWY23012A)

Door Profile: YMH001, YMH111

Door Finish Powdery Coating