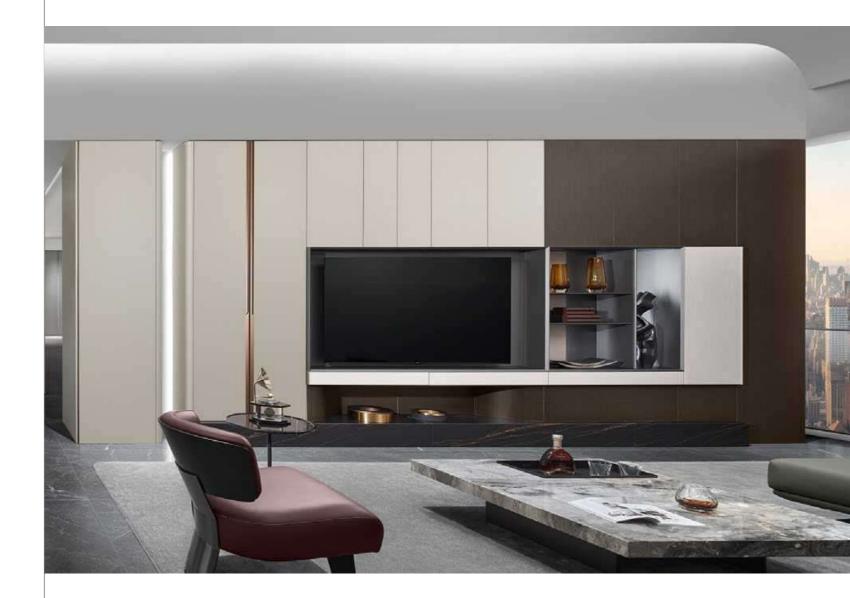

## Living Room

Charcoal and burgundy blend harmoniously for a sophisticated look.

Finished with glossy paint, cabinets reflect the light and sparkle like diamonds.

In addition, hidden lighting enhances the mysterious feeling,
like the gleam from a dream.

## Living Room

All-in-one design makes fantastic shapes, open cabinets highlight the storage solution's uniqueness.

Interior Door+Wall Panel

## Living Room

Ambiance lighting gives the design a touch of luxury.