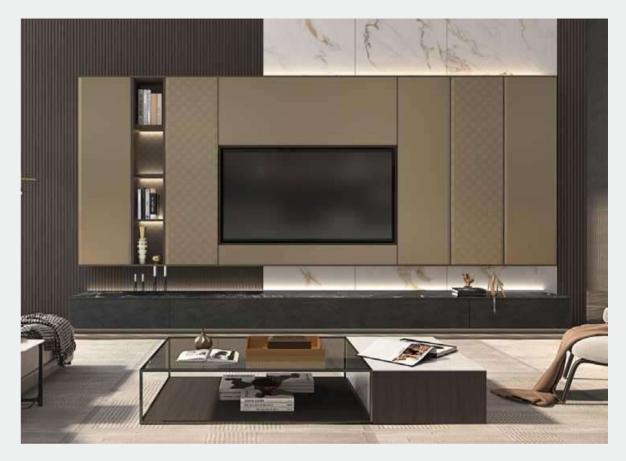

## **KALDI**

The metallic texture and simple lines create a sense of sophistication in this modern space. One-wall kitchen design mixes with open-style storage to create a harmonious aesthetic in a simple yet functional layout. The neutral color scheme works well with most decor styles.

## Kitchen (PLCC23024)

Door Profile: YMK001, YMK300

Door Finish Lacquer

PWMK2176

Countertop

PWTE0088