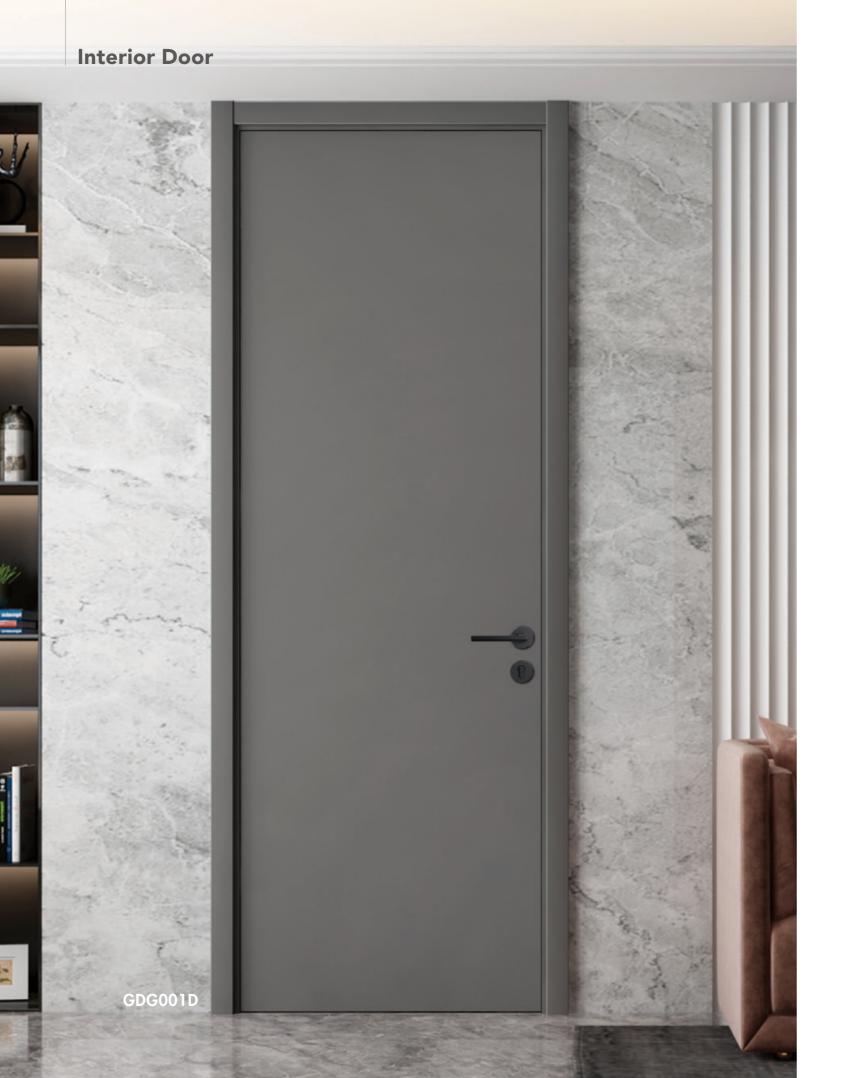

#### 7 Product Categories

- -Kitchen Cabinet
- -Wardrobe & Integrated Furniture
- -Bathroom Products & Vanity
- -Interior Door
- -Aluminium Door & Window
- -Other Home Furniture
- -Quartz Stone Slabs

## **ENDLESS DESIGN POSSIBILITY**

Divani & Sofa' kitchens and customized furniture come in the greatest number of materials and colors. The door materials, door styles and colors, thoughtfully selected by our design team, enable us to create infinite design possibilities and meet various preferences, budgets and segments.

### 9 Door Materials

- -Solid wood
- -Wood veneer
- -Metal foil
- -Glass
- -Lacquer
- -Acrylic
- -PVC/PP thermofoil
- -High pressure laminate(HPL)
- $\hbox{-Melamine}$

#### 100+ Door Styles

- -Flat
- -Raised
- -Recessed
- -Bullnose
- -Cathedral -Shaker