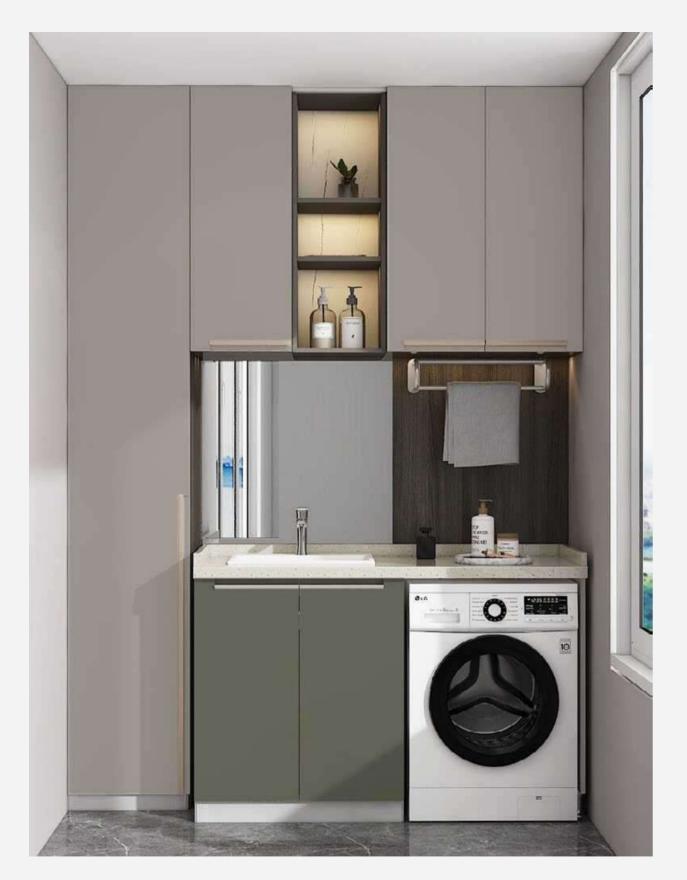

Panel

## Entrance





Bathroom







## **KALDI**

The metallic texture and simple lines create a sense of sophistication in this modern space. One-wall kitchen design mixes with open-style storage to create a harmonious aesthetic in a simple yet functional layout. The neutral color scheme works well with most decor styles.

## Kitchen (PLCC23024)

Door Profile: YMK001, YMK300

Door Finish Lacquer



PWMK2176

Countertop



PWTE0088

## Wardrobes & Built-ins (Kaldi)

Door Profile: YMK163F, YMK163G, YMK163H, YMK163J

Door Finish Lacquer



PWMK7005



PWMK0100

Carcases Melamine



PWMA0226

### Bathroom (PLWY23022)

Door Profile: YMK299

Door Finish Lacquer



PWMK2031

Countertop



PWTE0069



Kitchen





Kitchen



Bedroom



Bedroom



Living Room

# Dining Room



## Entrance





# Bathroom



Balcony



## **NIER**

Shades of light and dark provide a high-end touch. Nier, a high-end whole-house design, transforms the home into a luxurious palace.

Throughout the space, leather-like and patterned surfaces add a sense of opulence, while ambient lighting highlights everything in the room.

## Kitchen (PLCC22026)

Door Profile: YMN001

Door Finish Wood Veneer



PWMN0006

Countertop

PWTE0022

## Wardrobes & Built-ins (Nier)

Door Profile: YMI007, YMI008, YMI010, YMI009, YMI009A, YMI011, YMI011A

Door Finish Leather









PWMA0340

### Bathroom (PLWY23052)

Door Profile: YMH053, YMH053A

Door Finish Powdery Coating



PWMH0020

Countertop



PWTE0003



Kitchen





Kitchen



Wardrobe





Home Office



Living Room



Bedroom

## Interior Door+Wall Panel





D