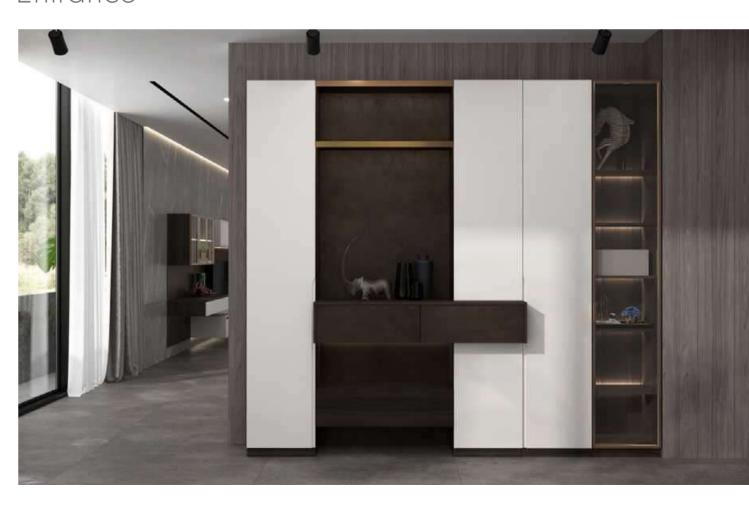

er, the home of warmth.

The textured back panels highlight the overall aesthetic of the cabinets, enhancing their luxury. Handleless doors make a simple and modern look.

## Kitchen (PLCC20032)

Door Profile: YMK122A

Door Finish Powdery Coating, Melamine



PWMK7005 PWMA0122



PWTE0008

## Wardrobes & Built-ins (Glimmer)

Door Profile: YMA001, YMK131

Door Finish Powdery Coating, Melamine



PWMA0555

Carcases Melamine



Bathroom (PLWY23012A)

Door Profile: YMH001, YMH111

Door Finish Powdery Coating



PWMH0076



PWTE0082

<sup>\*</sup> For any inconsistence in designs and colors of the door styles between the renderings and the actual products, the latter shall prevail.



Kitchen





Kitchen



Wardrobe

## Bedroom





Bedroom

## Home Office







Living Room





## Entrance







Bathroom



 $\star$  For any inconsistence in designs and colors of the door styles between the renderings and the actual products, the latter shall prevail.

### **Whole House**



## **POST-MINIMALISM**

The golden features enhance the exquisiteness of the design. It's all luxurious in the house. As it is never easy to furnish a large area, we filled the rooms with floor-to-ceiling cabinets to maximize storage space to maintain a functional and cohesive design.

## Kitchen (PLCC22196)

Door Profile: YMH001D18, YMH001D22, YMH020A

PWMH0021 PWMH0004



## Wardrobes & Built-ins (Post-Minimalism)

Door Profile: YMC006, YMC006A, YMA001



### Bathroom (PLWY20028)

Door Profile: YMK001

Door Finish Powdery Coating

PWMK2127

Countertop



PWTY1043



Kitchen





Kitchen



Bedroom



H