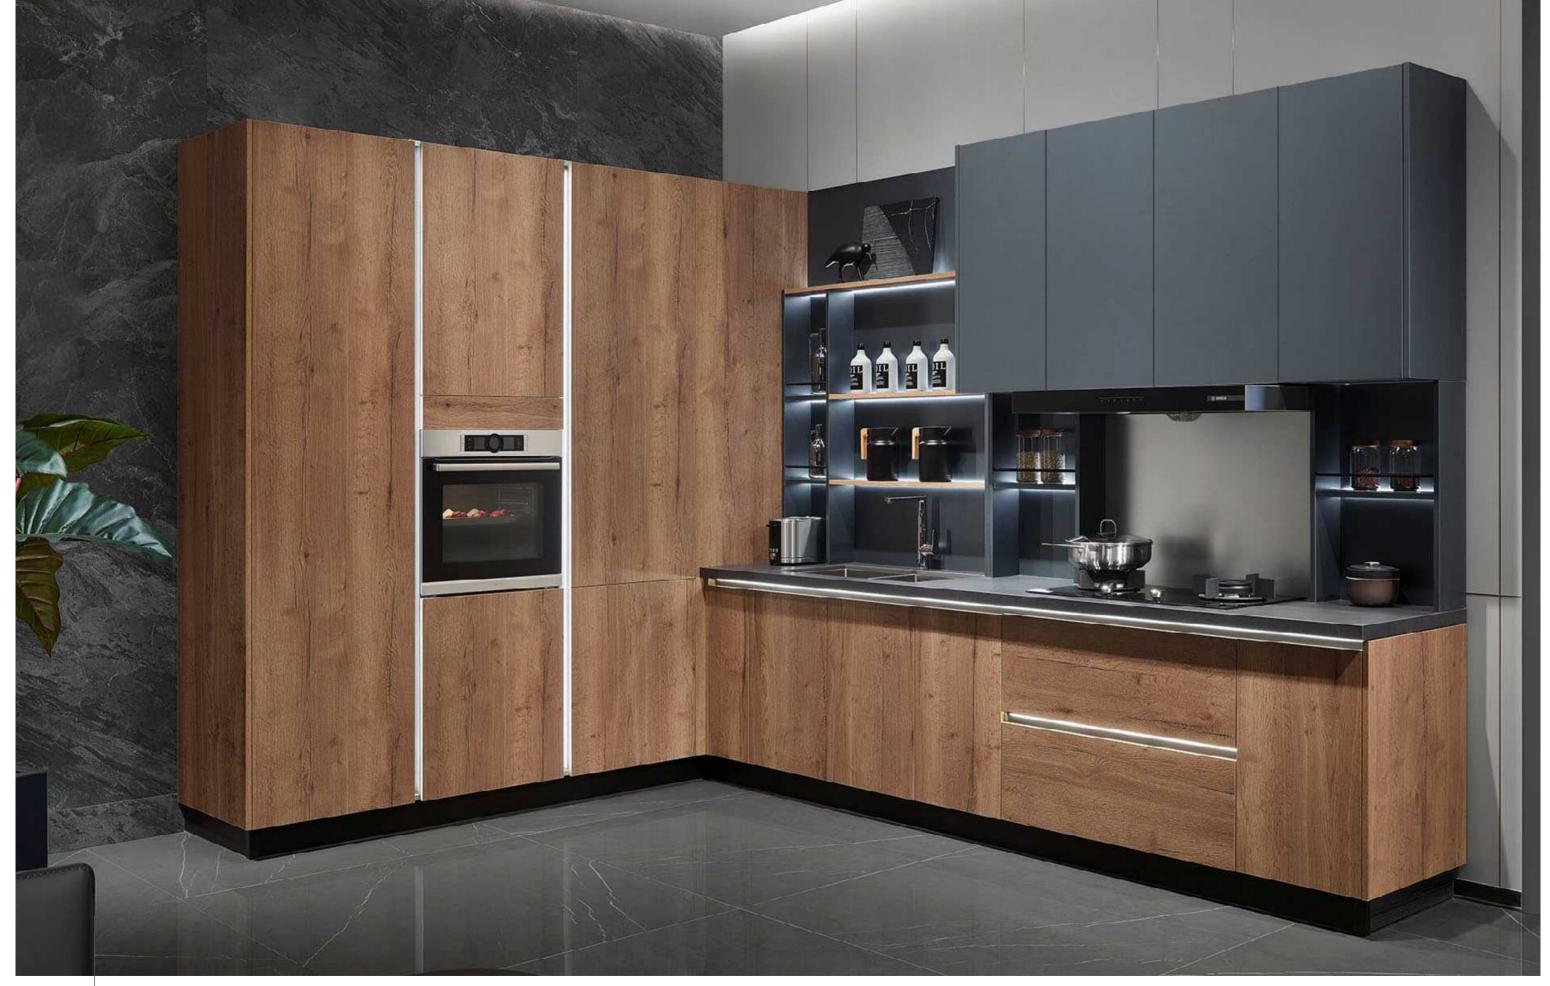

## **KALDI**

The metallic texture and simple lines create a sense of sophistication in this modern space. One-wall kitchen design mixes with open-style storage to create a harmonious aesthetic in a simple yet functional layout. The neutral color scheme works well with most decor styles.

## Kitchen (PLCC23024)

Door Profile: YMK001, YMK300

Door Finish Lacquer

PWMK2176

Countertop

PWTE0088