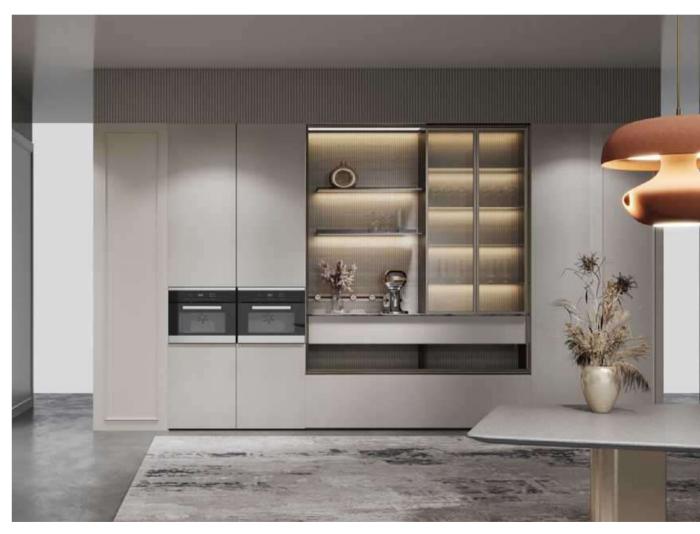

## **KALDI**

The metallic texture and simple lines create a sense of sophistication in this modern space. One-wall kitchen design mixes with open-style storage to create a harmonious aesthetic in a simple yet functional layout. The neutral color scheme works well with most decor styles.

## Kitchen (PLCC23024)

Door Profile: YMK001, YMK300

Door Finish Lacquer

PWMK2176

Countertop

PWTE0088