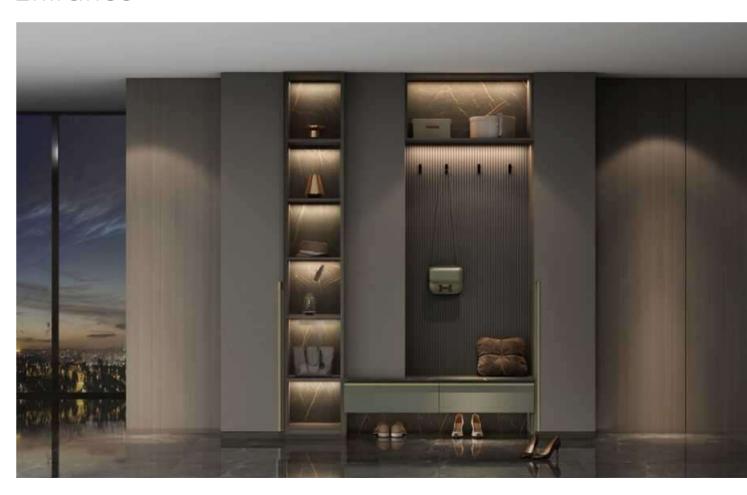

ll Panel

## Entrance





Bathroom







## **KALDI**

The metallic texture and simple lines create a sense of sophistication in this modern space. One-wall kitchen design mixes with open-style storage to create a harmonious aesthetic in a simple yet functional layout. The neutral color scheme works well with most decor styles.

## Kitchen (PLCC23024)

Door Profile: YMK001, YMK300

Door Finish Lacquer



PWMK2176

Countertop



PWTE0088

## Wardrobes & Built-ins (Kaldi)

Door Profile: YMK163F, YMK163G, YMK163H, YMK163J

Door Finish Lacquer



PWMK7005



PWMK0100

Carcases Melamine



PWMA0226

### Bathroom (PLWY23022)

Door Profile: YMK299

Door Finish Lacquer



PWMK2031

Countertop



PWTE0069



Kitchen





Kitchen



Bedroom



Bedroom



Living Room

# Dining Room



## Entrance





# Bathroom



Balcony



## **NIER**

Shades of light and dark provide a high-end touch. Nier, a high-end whole-house design, transforms the home into a luxurious palace.

Throughout the space, leather-like and patterned surfaces add a sense of opulence, while ambient lighting highlights everything in the room.

## Kitchen (PLCC22026)

Door Profile: YMN001

Door Finish Wood Veneer



PWMN0006

Countertop

PWTE0022

## Wardrobes & Built-ins (Nier)

Door Profile: YMI007, YMI008, YMI010, YMI009, YMI009A, YMI011, YMI011A

Door Finish Leather









PWMA0340

### Bathroom (PLWY23052)

Door Profile: YMH053, YMH053A

Door Finish Powdery Coating



PWMH0020

Countertop



PWTE0003



Kitchen





Kitchen



Wardrobe





Home Office



Living Room



Bedroom

## Interior Door+Wall Panel