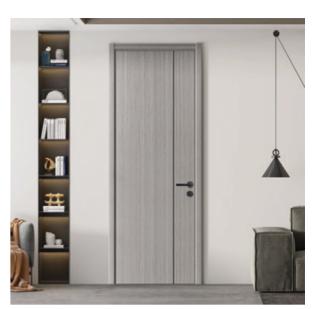

very inch of space is used to its fullest potential, from floor to ceiling. The wooden features enhance the exquisiteness of the design. It's all luxurious in the house.

#### Kitchen (PLCC22054)

Door Profile: YMA001

Door Finish Melamine



PWMA0354

Countertop

PWTE0049

### Wardrobes & Built-ins (Hyatt)

Door Profile: YMA040, YMK041

Door Finish Melamine







Carcases Melamine PWMA0333

#### Bathroom (PLWY22048)

Door Profile: YMA001

Door Finish Melamine







<sup>\*</sup> For any inconsistence in designs and colors of the door styles between the renderings and the actual products, the latter shall prevail.



Kitchen





Kitchen



Wardrobe



Home Office



Living Room

Wall Panel



Dining Room



## Entrance





## Bathroom







GDG027D





GDG029D



GDG028D



GDG030D



GDG045D



GDG011D



 $\star$  For any inconsistence in designs and colors of the door styles between the renderings and the actual products, the latter shall prevail.

### **Awards**



### **TITIAN**

Divani & Sofa' best-selling Titian series won the Bronze A' Design Award. Embrace the beauty and the mystery of a dark palette, and define your home's style with a delicate modern design.

Door Profile: YMG163, YMG163A, YMG163B, YMG163C

Door Finish PP, PVC





PWMD0103

PWMG0308

Carcases Melamine



Wardrobe

## Living Room



Charcoal and burgundy blend harmoniously for a sophisticated look.

Finished with glossy paint, cabinets reflect the light and sparkle like diamonds.

In addition, hidden lighting enhances the mysterious feeling,
like the gleam from a dream.

## Home Office

Ope