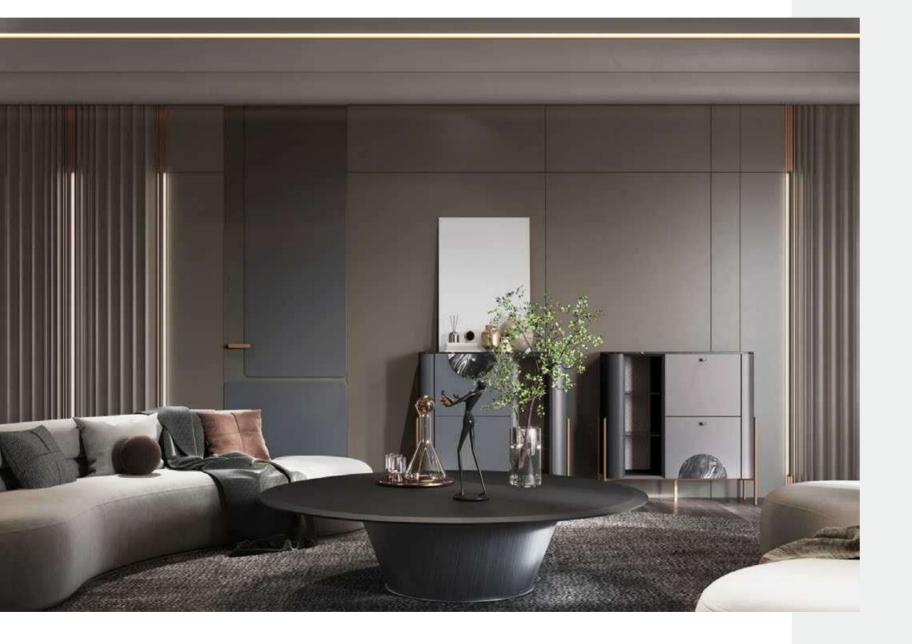

## Living Room

Charcoal and burgundy blend harmoniously for a sophisticated look.

Finished with glossy paint, cabinets reflect the light and sparkle like diamonds.

In addition, hidden lighting enhances the mysterious feeling,
like the gleam from a dream.