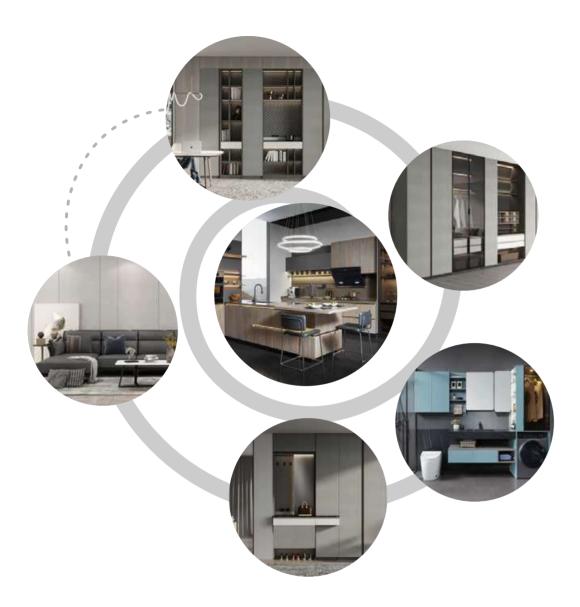

## **WHOLE HOUSE CUSTOMIZATION**

Kitchens Built-ins Bathrooms Doors Furnitures

The World's Largest Cabinetry Manufacturer

## WIDEST RANGE OF PRODUCT CATEGORIES

With one of the widest range of customized kitchen and home furnishing product lines in the world, Divani & Sofa' is able to offer whole-house customization solution, rather than units or cabinets, which brings customers not only the harmonious style, but also huge efficiency improvement and significant cost-effectiveness.

#### One Stop to Customize Your Home

From design to manufacture, Divani & Sofa' provides one-stop solution for home customization. Whole-house furnishing to get every cabinets and furniture you need in 9 space of a home.