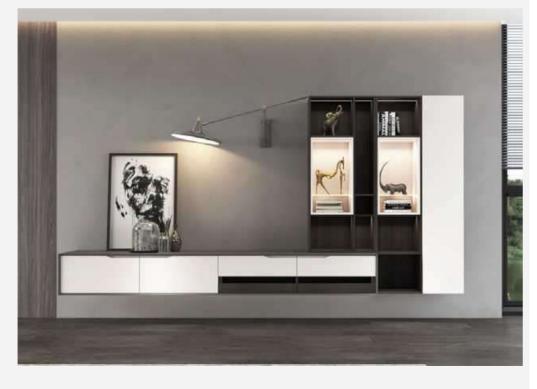

## Home Office

Open shelving and closed cabinets complement each other to create a non-monotone design.