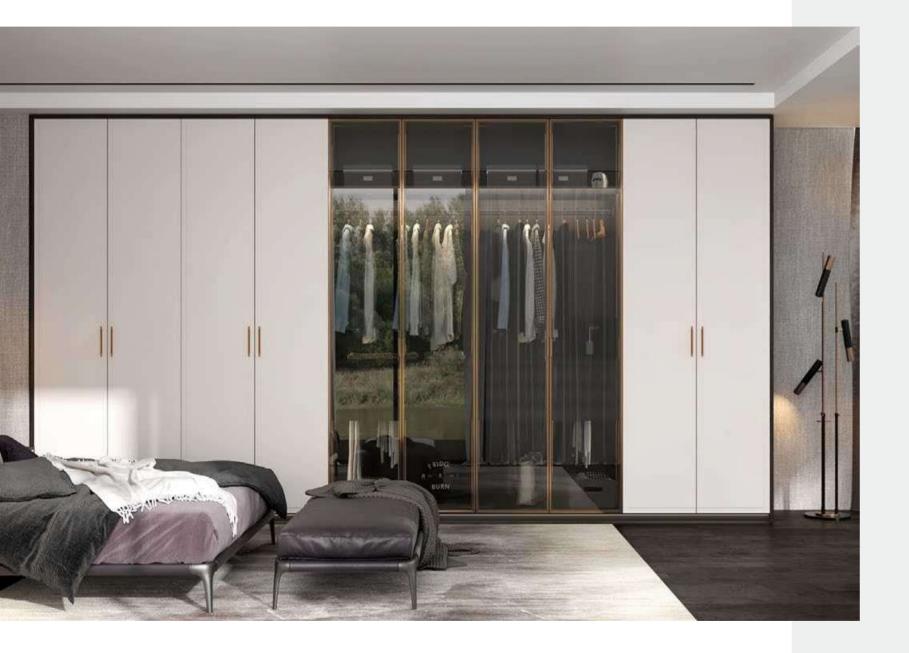

## Wardrobes & Built-ins (Wonderland)

Door Profile: YMN074, YMN075

Door Finish Wood Veneer

PWMN2007

PWMM3107

Carcases Melamine, Wood Veneer

PWMA0486 PWMA0484

PWMN2007