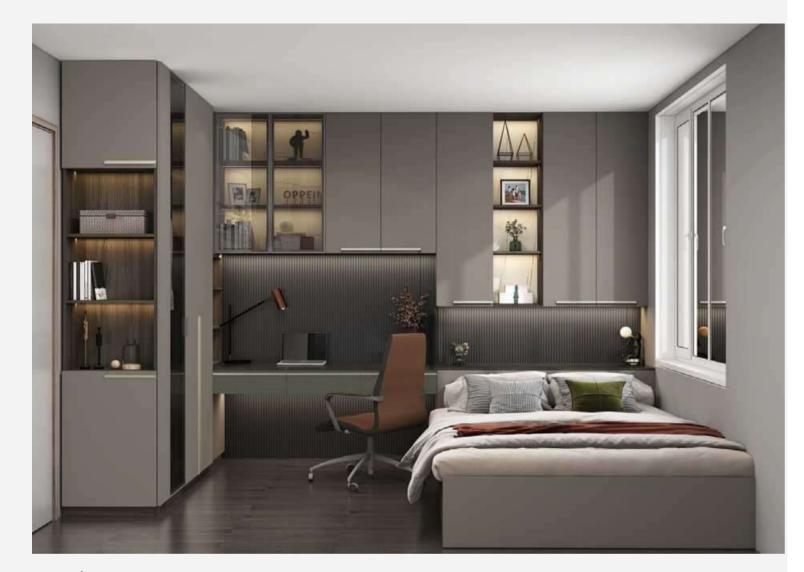

## Home Office

Characterized by maple wood veneers, this home office pays tribute to natural wood. Handles with a brass-textured finish complement the antique look.

## Home Office

Characterized by maple wood veneers, this home office pays tribute to natural wood. Handles with a brass-textured finish complement the antique look.

Living Room It's all luxurious in the house.