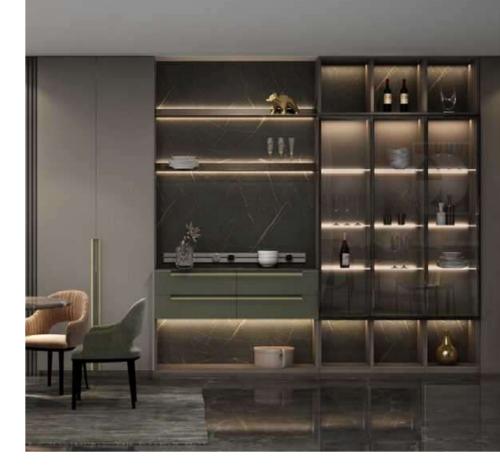

nterior Door+Wall Panel

## Entrance





Bathroom







## **KALDI**

The metallic texture and simple lines create a sense of sophistication in this modern space. One-wall kitchen design mixes with open-style storage to create a harmonious aesthetic in a simple yet functional layout. The neutral color scheme works well with most decor styles.

## Kitchen (PLCC23024)

Door Profile: YMK001, YMK300

Door Finish Lacquer



PWMK2176

Countertop



PWTE0088

## Wardrobes & Built-ins (Kaldi)

Door Profile: YMK163F, YMK163G, YMK163H, YMK163J

Door Finish Lacquer



PWMK7005



PWMK0100

Carcases Melamine



PWMA0226

### Bathroom (PLWY23022)

Door Profile: YMK299

Door Finish Lacquer



PWMK2031

Countertop



PWTE0069



Kitchen





Kitchen



Bedroom



Bedroom



Living Room

# Dining Room



## Entrance





# Bathroom



Balcony



## **NIER**

Shades of light and dark provide a high-end touch. Nier, a high-end whole-house design, transforms the home into a luxurious palace.

Throughout the space, leather-like and patterned surfaces add a sense of opulence, while ambient lighting highlights everything in the room.

## Kitchen (PLCC22026)

Door Profile: YMN001

Door Finish Wood Veneer



PWMN0006

Countertop

PWTE0022

## Wardrobes & Built-ins (Nier)

Door Profile: YMI007, YMI008, YMI010, YMI009, YMI009A, YMI011, YMI011A

Door Finish Leather









PWMA0340

### Bathroom (PLWY23052)

Door Profile: YMH053, YMH053A

Door Finish Powdery Coating



PWMH0020

Countertop



PWTE0003



Kitchen





Kitchen



Wardrobe





Home Office



Living Room



Bedroom

## Interior Door+