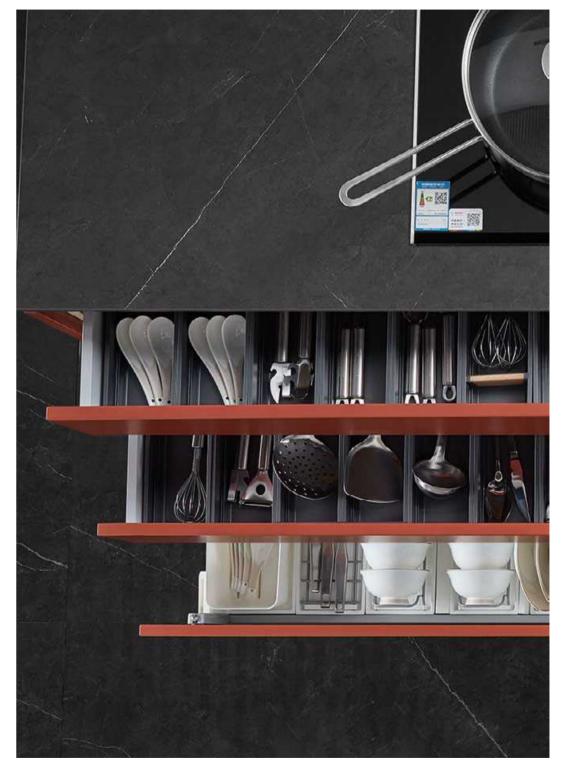

## **KALDI**

The metallic texture and simple lines create a sense of sophistication in this modern space. One-wall kitchen design mixes with open-style storage to create a harmonious aesthetic in a simple yet functional layout. The neutral color scheme works well with most decor styles.

## Kitchen (PLCC23024)

Door Profile: YMK001, YMK300

Door Finish Lacquer

PWMK2176

Countertop

PWTE0088

## Wardrobes & Built-ins (Kaldi)

Door Profile: YMK163F, YMK163G, YMK163H, YMK163J

Door Finish Lacquer

PWMK7005

PWMK0100

Carcases Melamine

PWMA0226

### Bathroom (PLWY23022)

Door Profile: YMK299

Door Finish Lacquer

PWMK2031

Countertop

PWTE0069

Kitchen

Kitchen