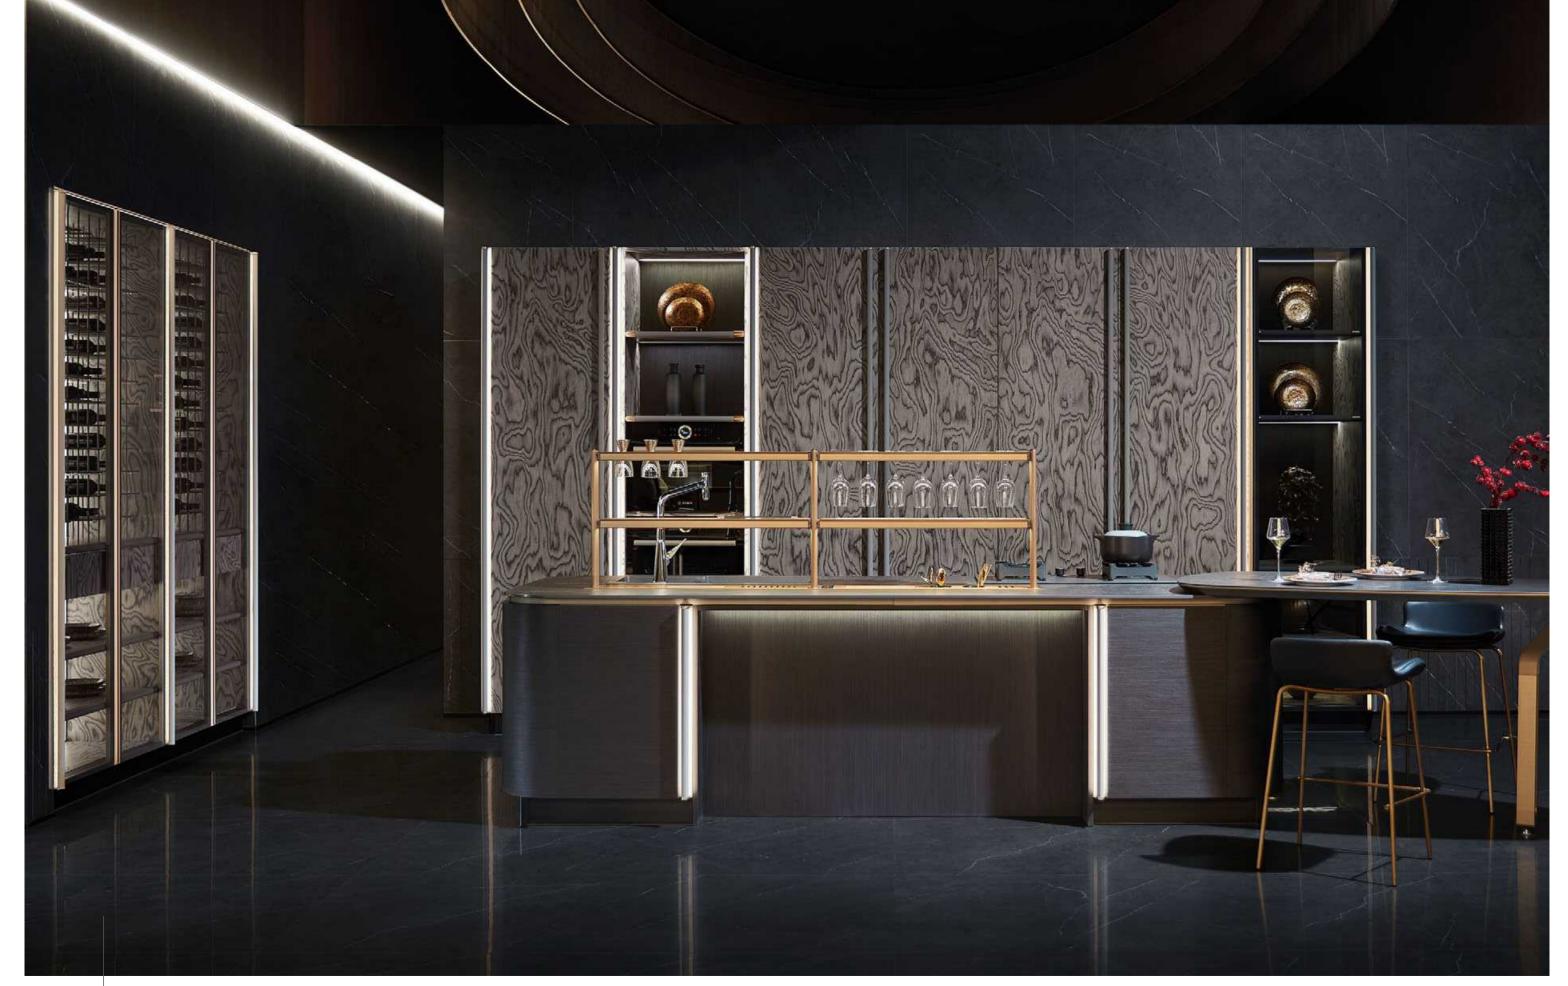

## **KALDI**

The metallic texture and simple lines create a sense of sophistication in this modern space. One-wall kitchen design mixes with open-style storage to create a harmonious aesthetic in a simple yet functional layout. The neutral color scheme works well with most decor styles.

## Kitchen (PLCC23024)

Door Profile: YMK001, YMK300

Door Finish Lacquer

PWMK2176

Countertop

PWTE0088

## Wardrobes & Built-ins (Kaldi)

Door Profile: YMK163F, YMK163G, YMK163H, YMK163J

Door Finish Lacquer

PWMK7005

PWMK0100

Carcases Melamine

PWMA0226

### Bathroom (PLWY23022)

Door Profile: YMK299

Door Finish Lacquer

PWMK2031

Countertop

PWTE0069

Kitchen

Kitchen