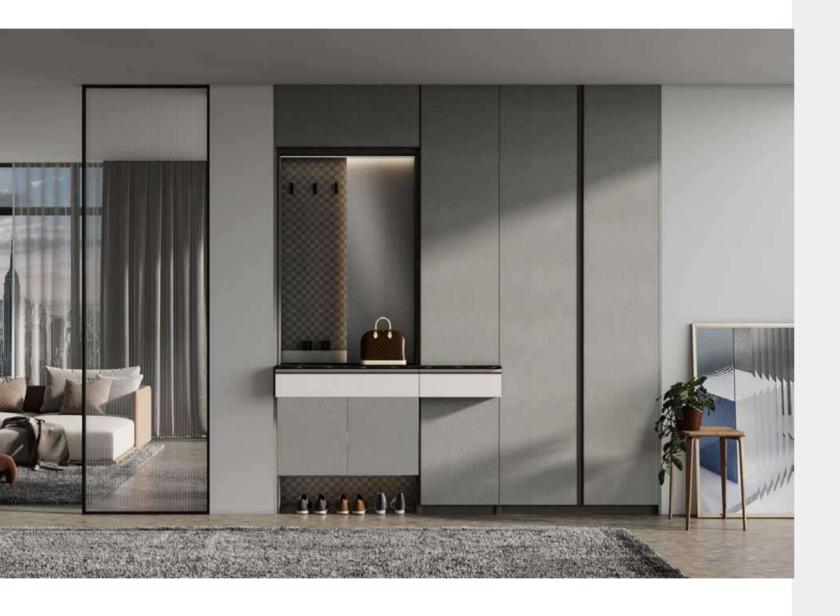

n gray, like a cup of delicious coffee with a distinctive aroma.

Every inch of space is used to its fullest potential, from floor to ceiling. The wooden features enhance the exquisiteness of the design. It's all luxurious in the house.

#### Kitchen (PLCC22054)

Door Profile: YMA001

Door Finish Melamine



PWMA0354

Countertop

PWTE0049

### Wardrobes & Built-ins (Hyatt)

Door Profile: YMA040, YMK041

Door Finish Melamine







Carcases Melamine PWMA0333

#### Bathroom (PLWY22048)

Door Profile: YMA001

Door Finish Melamine







<sup>\*</sup> For any inconsistence in designs and colors of the door styles between the renderings and the actual products, the latter shall prevail.



Kitchen





Kitchen



Wardrobe



Home Office



Living Room

Wall Panel



Dining Room



## Entrance





## Bathroom







GDG027D





GDG029D



GDG028D



GDG030D



GDG045D



GDG011D



 $\star$  For any inconsistence in designs and colors of the door styles between the renderings and the actual products, the latter shall prevail.

### **Awards**



### **TITIAN**

Divani & Sofa' best-selling Titian series won the Bronze A' Design Award. Embrace the beauty and the mystery of a dark palette, and define your home's style with a delicate modern design.

Door Profile: YMG163, YMG163A, YMG163B, YMG163C

Door Finish PP, PVC





PWMD0103

PWMG0308

Carcases Melamine



Wardrobe

## Living Room



Charcoal and burgundy blend harmoniously for a sophisticated look.

Finished with glossy paint, cabinets reflect the light and sparkle like diamonds.

In addition, hidden lighting enhances the my