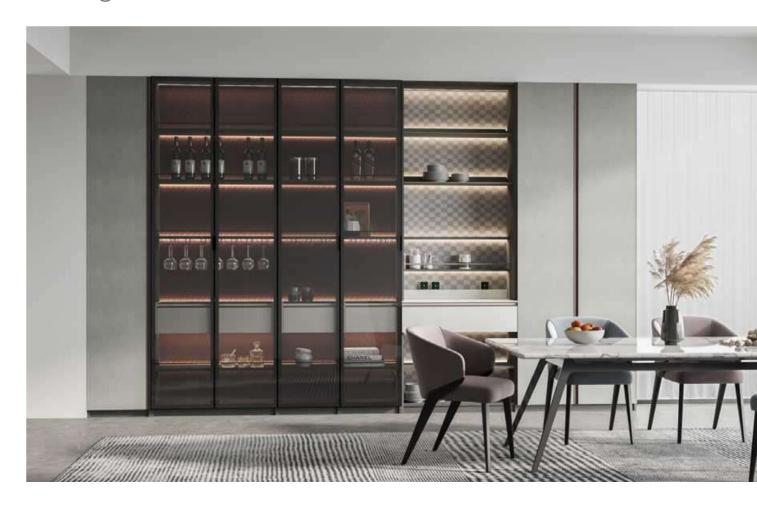

# Dining Room

# Dining Room

Give your home a touch of mystery, and experience the dreamlike modern living.

## Dining Room

Marble gray combines dry and wet kitchens, and its authentic grains create a fresh and breezy atmosphere.

\* For any inconsistence in designs and colors of the door styles between the renderings and the actual products, the latter shall prevail.

## Interior Door+ Wall Panel

Modular design uses rounded shapes and straight lines to create a smooth, flexible feel.

Dining Room

All are harmonious and integrated for a better appearance.

www.divaniesofa.ro