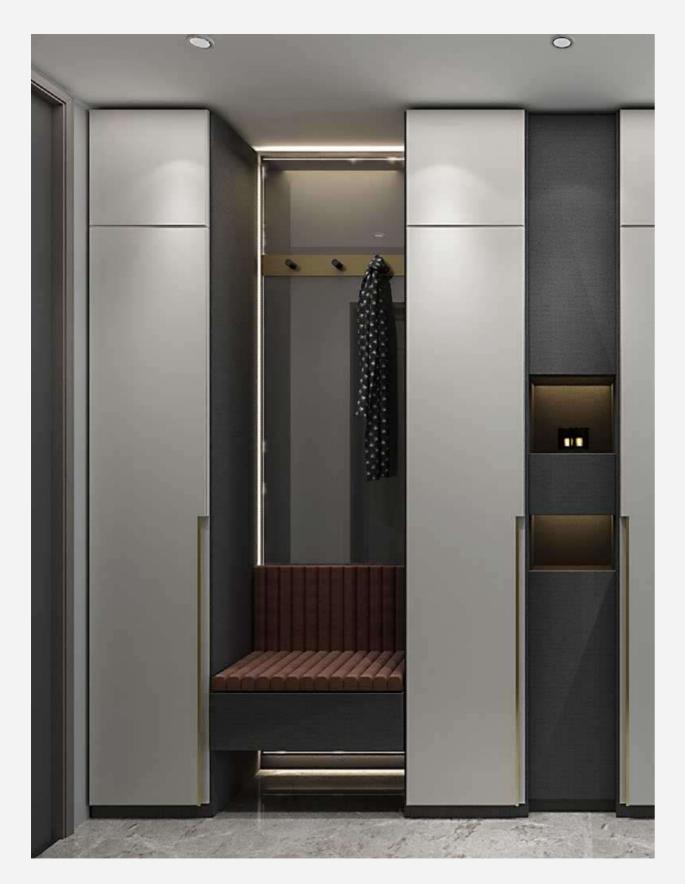

tence in designs and colors of the door styles between the renderings and the actual products, the latter shall prevail.

### **Whole House**



## **POST-MINIMALISM**

The golden features enhance the exquisiteness of the design. It's all luxurious in the house. As it is never easy to furnish a large area, we filled the rooms with floor-to-ceiling cabinets to maximize storage space to maintain a functional and cohesive design.

## Kitchen (PLCC22196)

Door Profile: YMH001D18, YMH001D22, YMH020A

PWMH0021 PWMH0004



## Wardrobes & Built-ins (Post-Minimalism)

Door Profile: YMC006, YMC006A, YMA001



### Bathroom (PLWY20028)

Door Profile: YMK001

Door Finish Powdery Coating

PWMK2127

Countertop



PWTY1043



Kitchen





Kitchen



Bedroom



Home Office



Living Room



Dining Room





## Bathroom



Entrance

#### **Whole House**



### **NORDIC TALE**

The light palette creates a soothing atmosphere that invites natural light into the space. The textured back panels highlight the overall aesthetic of the cabinets, enhancing their luxury. Lacquer panels have an unsurpassed beauty. Nordic Tale shows exclusive home decor that reflects your sophisticated taste in interior design.

#### Kitchen (PLCC21413)

Door Profile: YMA029, YMA022

Door Finish Melamine



PWMA0259

Countertop



PWTE0034

#### Wardrobes & Built-ins (Nordic Tale)

Door Profile: YMA001

Door Finish Melamine



PWMA0227 PWMA0237

Carcases Melamine



PWMA0167

PWMA0237

#### Bathroom (PLWY23013)

Door Profile: YMA121

Door Finish Melamine



PWMA0559





PWTE0082



Kitchen





Kitchen



Wardrobe