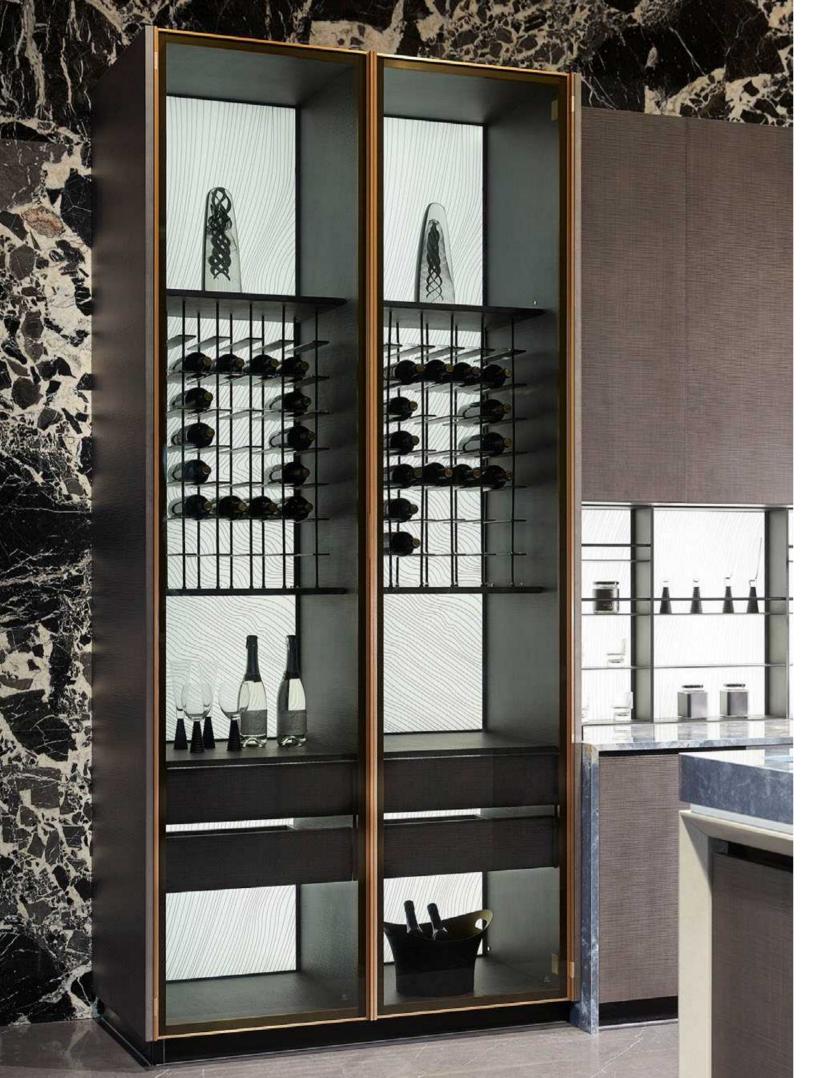

## WONDERLAND

If you enjoy the natural texture of wood, you will love how Wonderland presents a wood-veneered design. The elegant texture of oak wood grain is completely retained in this style. Embedded lighting and transparent glass surface create a delicate romance and a smooth feel.

## Wardrobes & Built-ins (Wonderland)

Door Profile: YMN074, YMN075

Door Finish Wood Veneer

PWMN2007

PWMM3107

Carcases Melamine, Wood Veneer

PWMA0486 PWMA0484

PWMN2007