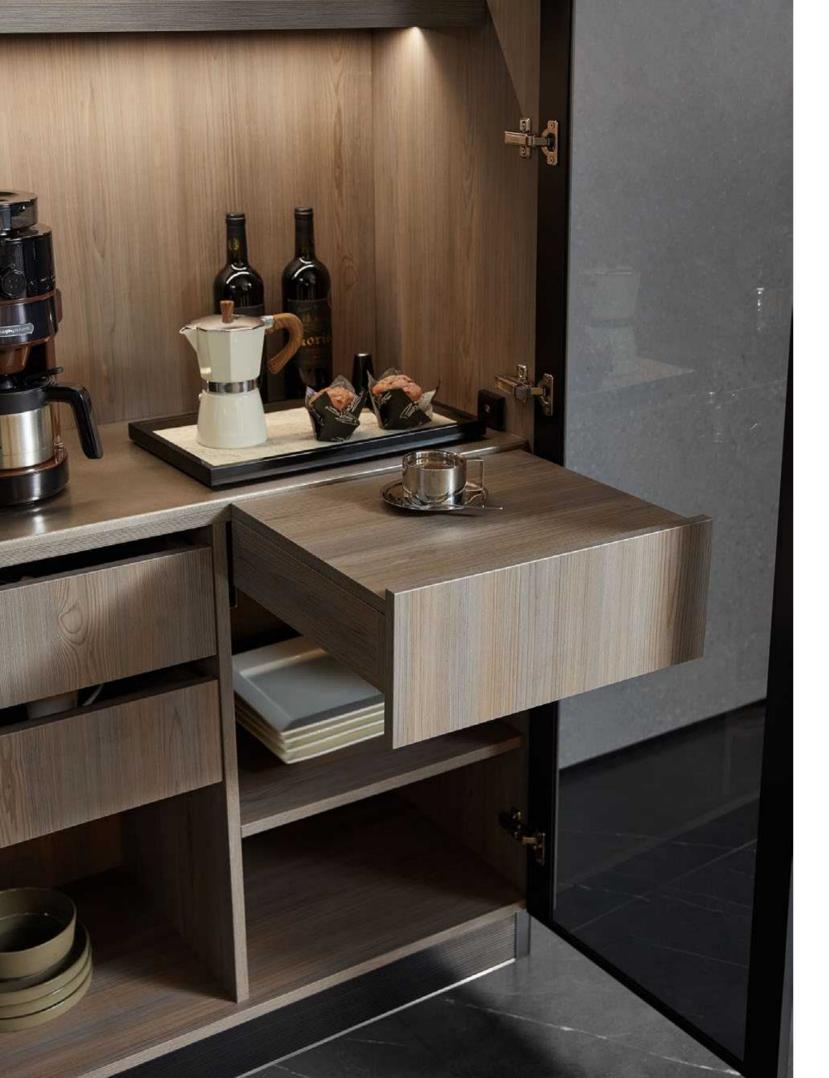

## WONDERLAND

If you enjoy the natural texture of wood, you will love how Wonderland presents a wood-veneered design. The elegant texture of oak wood grain is completely retained in this style. Embedded lighting and transparent glass surface create a delicate romance and a smooth feel.

## Kitchen (PLCC23026)

Door Profile: YMN079, YMN080, YMN081

Door Finish Wood Veneer

PWMN2001

Countertop

PWTE0086

PWTY2013