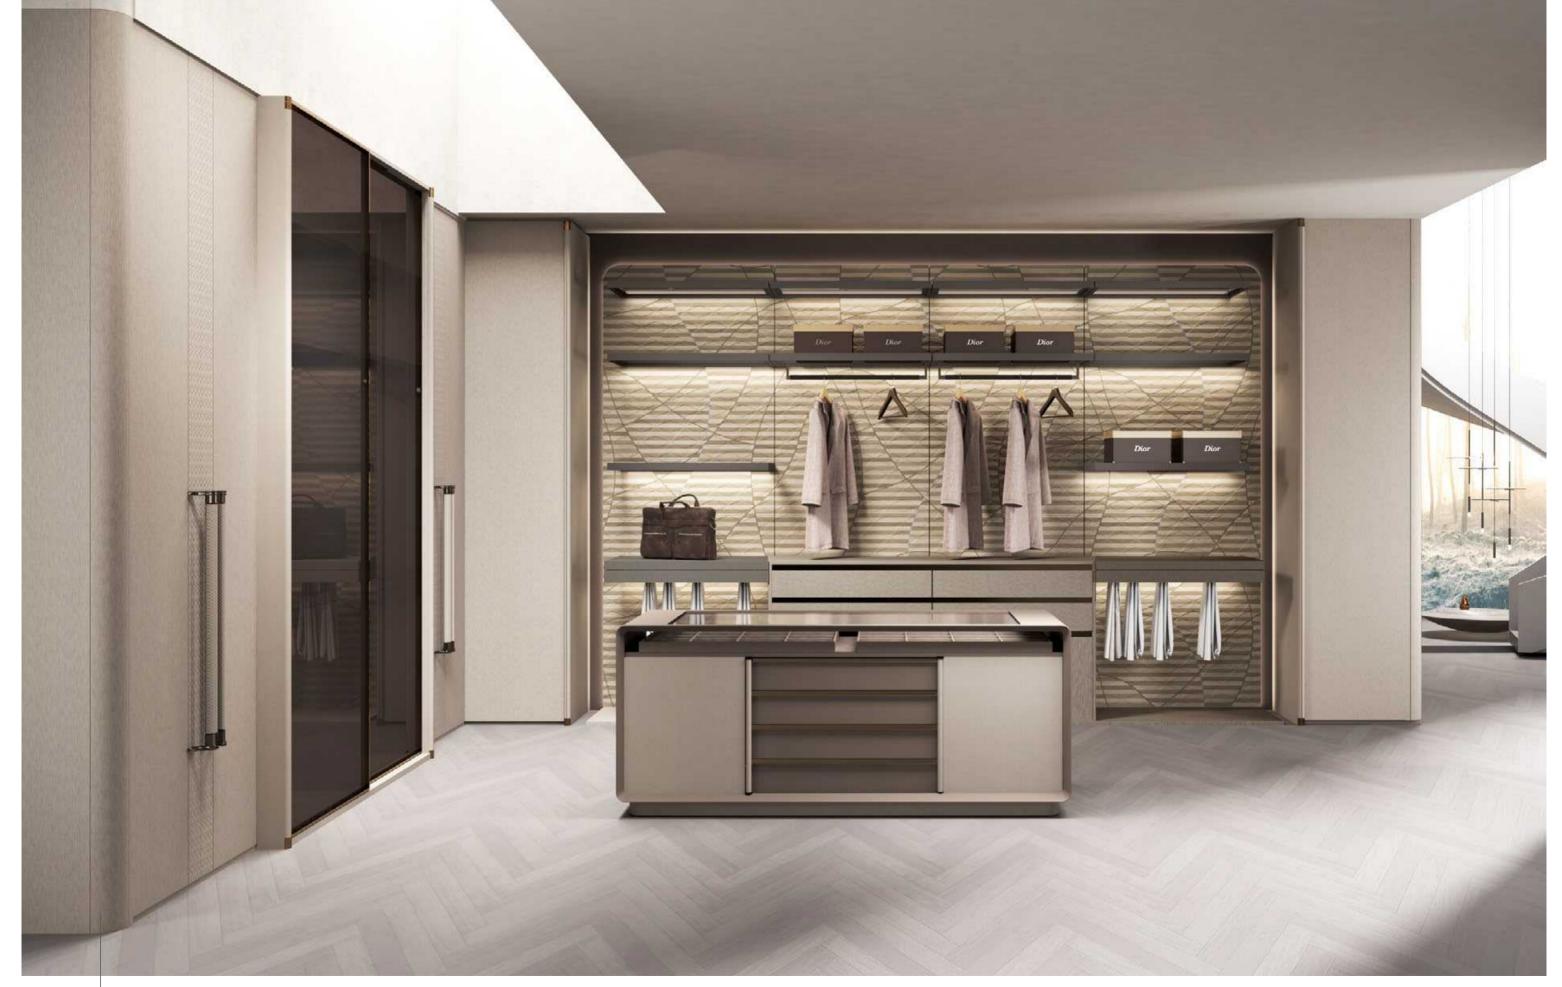

## **POST-MINIMALISM**

The golden features enhance the exquisiteness of the design. It's all luxurious in the house. As it is never easy to furnish a large area, we filled the rooms with floor-to-ceiling cabinets to maximize storage space to maintain a functional and cohesive design.

## Wardrobes & Built-ins (Post-Minimalism)

Door Profile: YMC006, YMC006A, YMA001