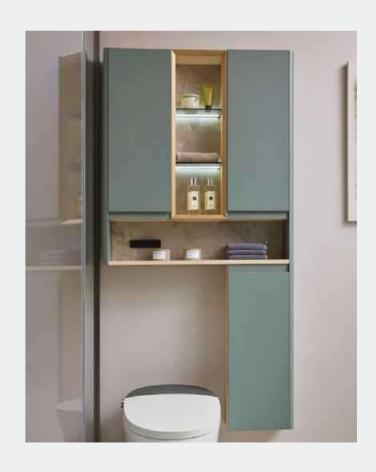

### Bathroom (PLWY23002)

Door Profile: YMN090

Door Finish Wood Veneer

PWMN2008

PWTK0001

Kitchen

Kitchen

Wardrobe