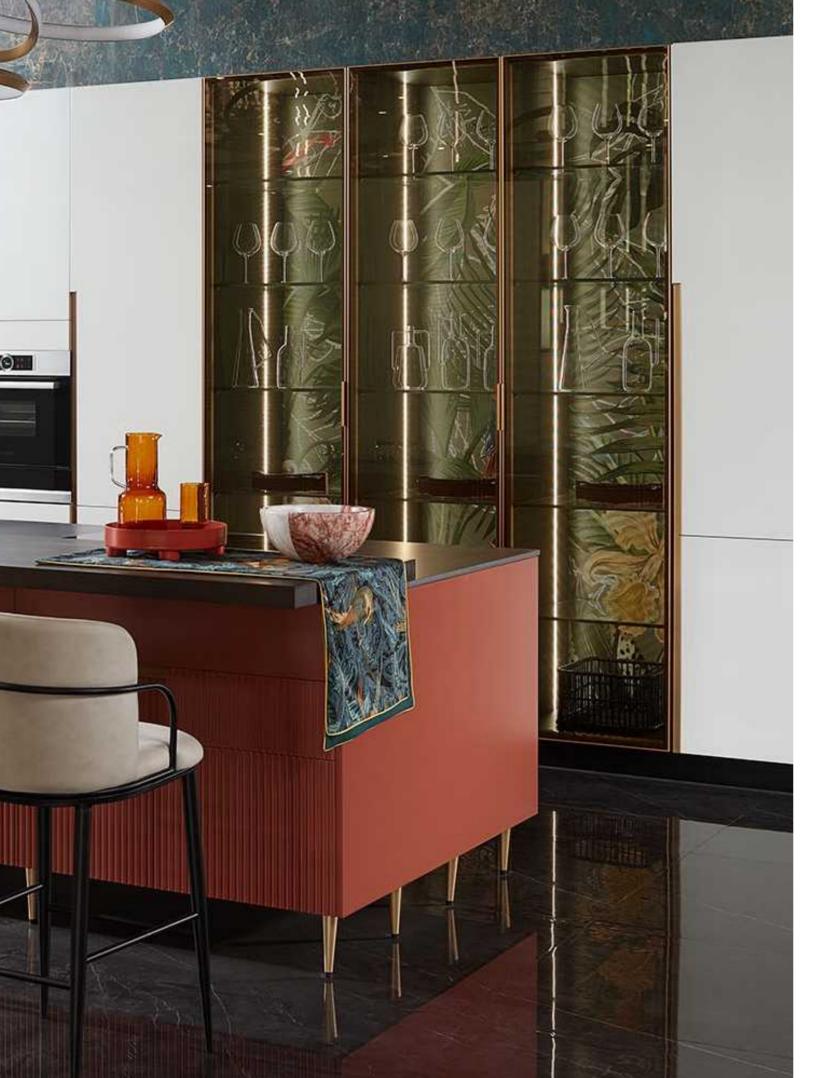

## **KALDI**

The metallic texture and simple lines create a sense of sophistication in this modern space. One-wall kitchen design mixes with open-style storage to create a harmonious aesthetic in a simple yet functional layout. The neutral color scheme works well with most decor styles.

## Kitchen (PLCC23024)

Door Profile: YMK001, YMK300

Door Finish Lacquer

PWMK2176

Countertop

PWTE0088

## Wardrobes & Built-ins (Kaldi)

Door Profile: YMK163F, YMK163G, YMK163H, YMK163J

Door Finish Lacquer

PWMK7005

PWMK0100

Carcases Melamine

PWMA0226

### Bathroom (PLWY23022)

Door Profile: YMK299

Door Finish Lacquer

PWMK2031

Countertop

PWTE0069

Kitchen

Kitchen