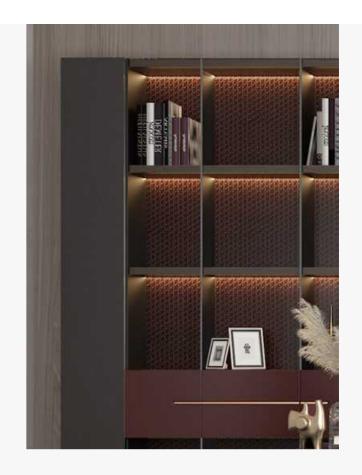

## Home Office

Open shelving and closed cabinets complement each other to create a non-monotone design.

## Home Office

Characterized by maple wood veneers, this home office pays tribute to natural wood. Handles with a brass-textured finish complement the antique look.

## Home Office

Characterized by maple wood veneers, this home office pays tribute to natural wood. Handles with a brass-textured finish complement the antique look.

Living Room It's all luxurious in the house.