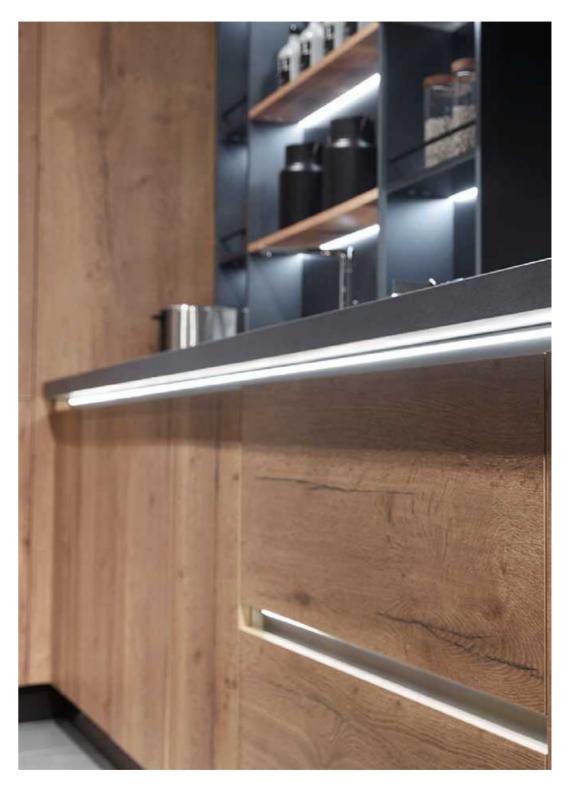

## WONDERLAND

If you enjoy the natural texture of wood, you will love how Wonderland presents a wood-veneered design. The elegant texture of oak wood grain is completely retained in this style. Embedded lighting and transparent glass surface create a delicate romance and a smooth feel.

## Kitchen (PLCC23026)

Door Profile: YMN079, YMN080, YMN081

Door Finish Wood Veneer

PWMN2001

Countertop

PWTE0086

PWTY2013