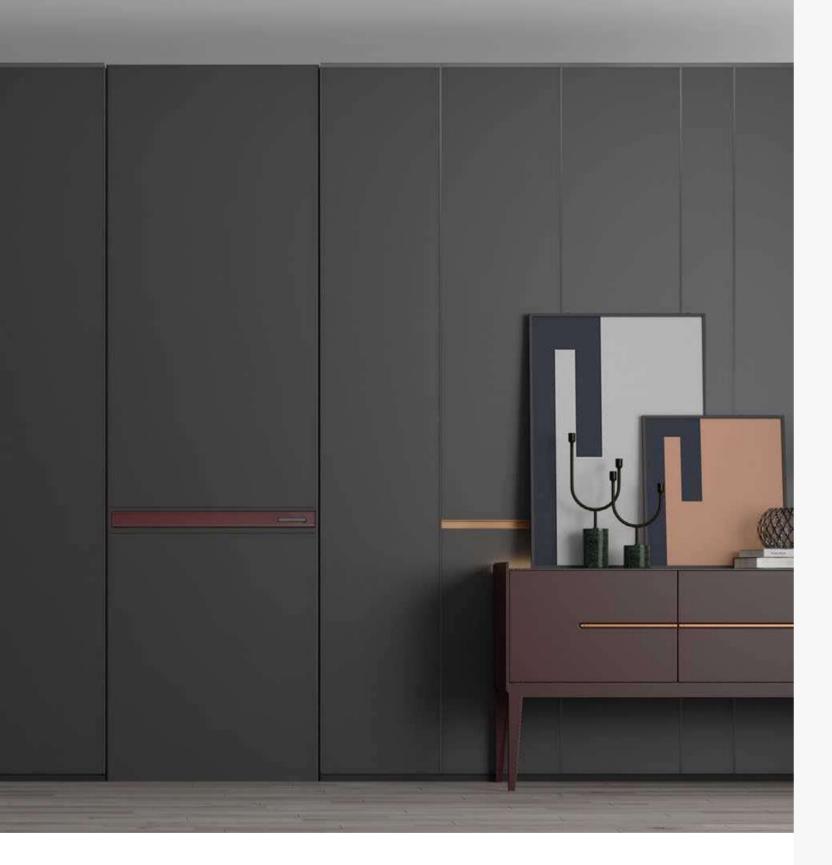

### **TITIAN**

Divani & Sofa' best-selling Titian series won the Bronze A' Design Award. Embrace the beauty and the mystery of a dark palette, and define your home's style with a delicate modern design.

## Living Room

Charcoal and burgundy blend harmoniously for a sophisticated look.

Finished with glossy paint, cabinets reflect the light and sparkle like diamonds.

In addition, hidden lighting enhances the mysterious feeling,
like the gleam from a dream.