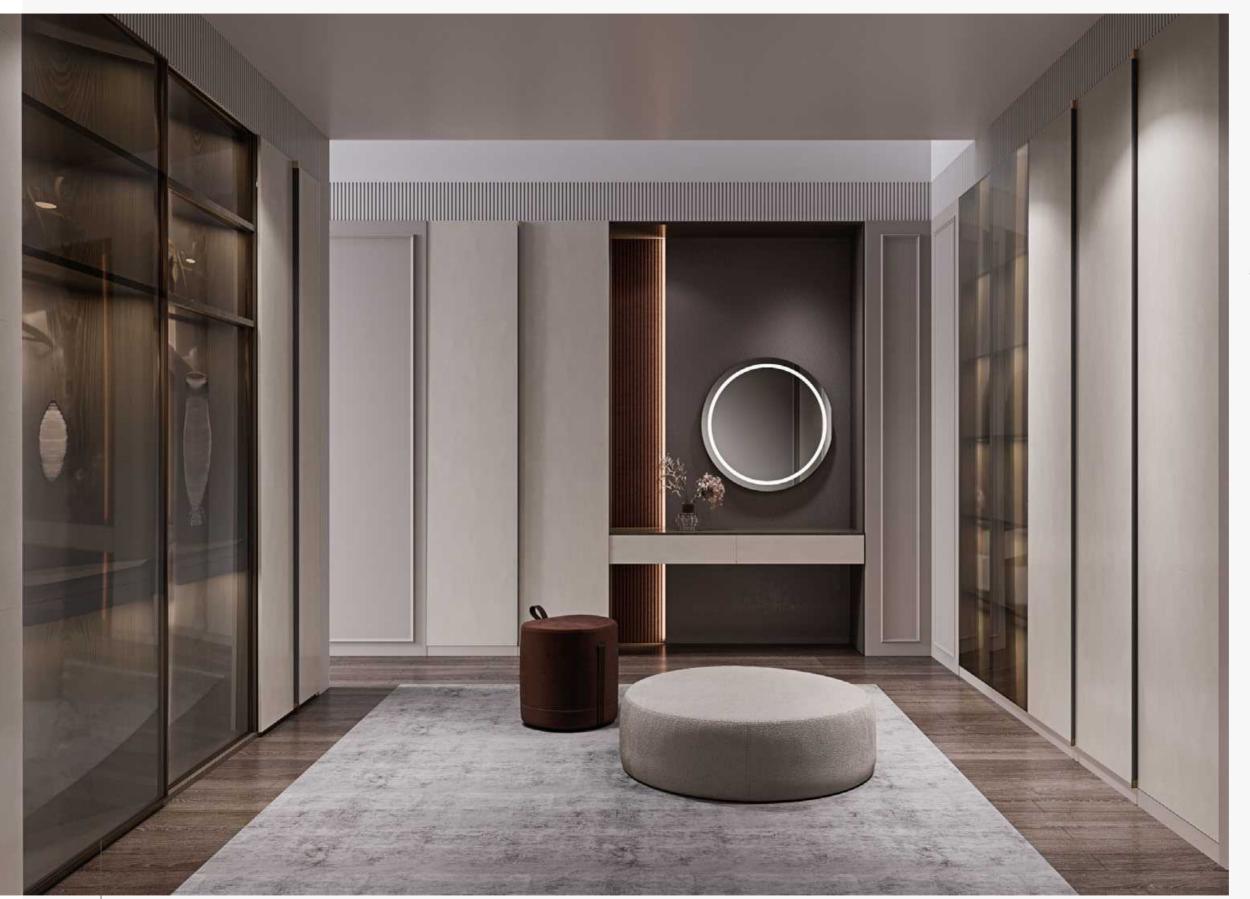

elamine, Lacquer, PP



PWMK2176







PWMD0109



Wardrobe



### Bedroom

The warm and comfortable ambiance is complemented by the simple and neat geometric design, bringing the most authentic scenes to life.



## Home Office

Characterized by maple wood veneers, this home office pays tribute to natural wood. Handles with a brass-textured finish complement the antique look.





## Living Room

All-in-one design makes fantastic shapes, open cabinets highlight the storage solution's uniqueness.





Interior Door+Wall Panel

## Dining Room



Marble gray combines dry and wet kitchens, and its authentic grains create a fresh and breezy atmosphere.

\* For any inconsistence in designs and colors of the door styles between the renderings and the actual products, the latter shall prevail.



### SONG FOR YOU

Divani & Sofa' new product Song for You won the Bronze A' Design Award. Bring the original to the next level of aesthetics, and make everything stand out from the ordinary.

This is how we intend to transform your home with Song for You. Inspired by Italian minimalism, this whole-house solution evolves into the next stage of beauty.

Door Profile: YMC005, YMD063

Door Finish UV Lacquer







PWMD0137

PWMC0152 PW

Carcases Melamine



PWMA0484

Wardrobe



### Bedroom

A mix of natural hues and ultramodern shapes delivers a beautiful, irreplaceable look to every room.



## Home Office

Characterized by maple wood veneers, this home office pays tribute to natural wood. Handles with a brass-textured finish complement the antique look.





Living Room It's all luxurious