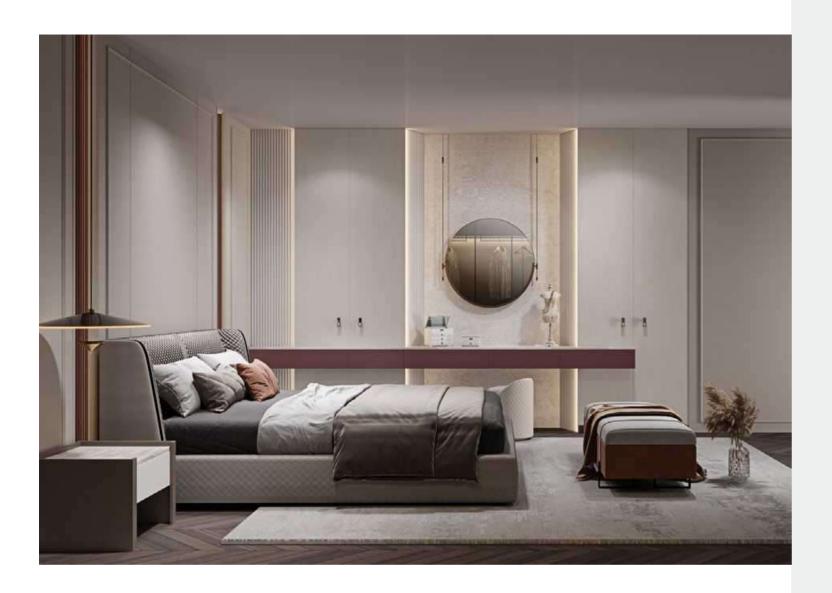

## WONDERLAND

If you enjoy the natural texture of wood, you will love how Wonderland presents a wood-veneered design. The elegant texture of oak wood grain is completely retained in this style. Embedded lighting and transparent glass surface create a delicate romance and a smooth feel.

## Wardrobes & Built-ins (Wonderland)

Door Profile: YMN074, YMN075

Door Finish Wood Veneer

PWMN2007

PWMM3107

Carcases Melamine, Wood Veneer

PWMA0486 PWMA0484

PWMN2007