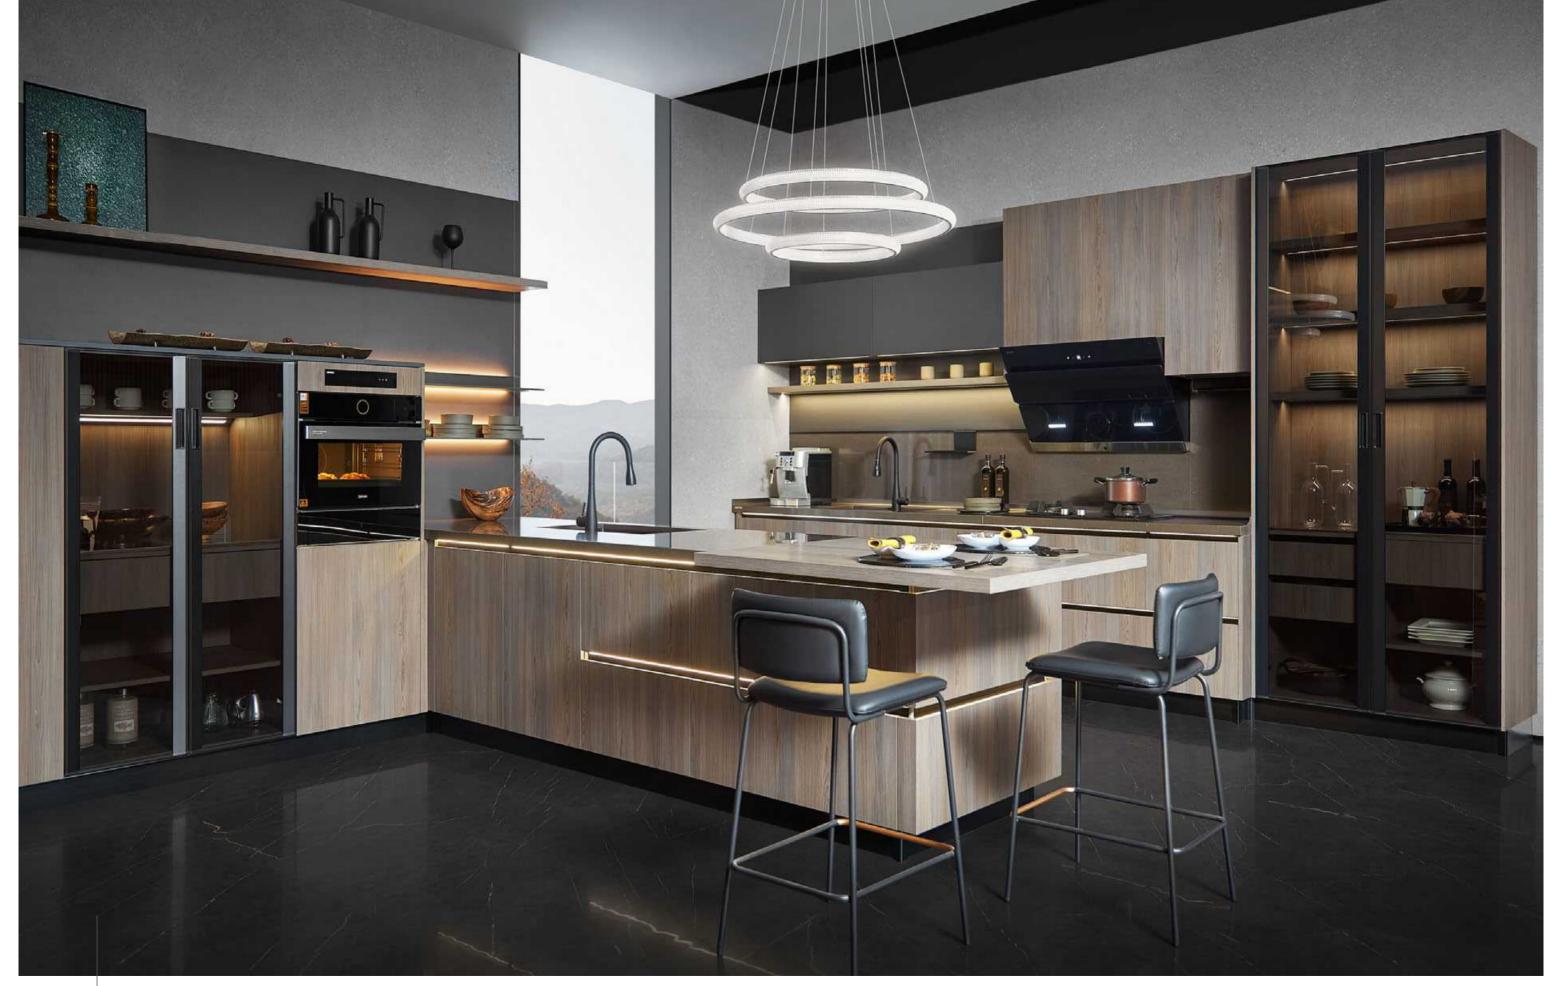

### **NORDIC TALE**

The light palette creates a soothing atmosphere that invites natural light into the space. The textured back panels highlight the overall aesthetic of the cabinets, enhancing their luxury. Lacquer panels have an unsurpassed beauty. Nordic Tale shows exclusive home decor that reflects your sophisticated taste in interior design.

#### Kitchen (PLCC21413)

Door Profile: YMA029, YMA022

Door Finish Melamine

PWMA0259

Countertop

PWTE0034

#### Wardrobes & Built-ins (Nordic Tale)

Door Profile: YMA001

Door Finish Melamine

PWMA0227 PWMA0237

Carcases Melamine

PWMA0167

PWMA0237

#### Bathroom (PLWY23013)

Door Profile: YMA121

Door Finish Melamine

PWMA0559

PWTE0082

Kitchen

Kitchen

Wardrobe