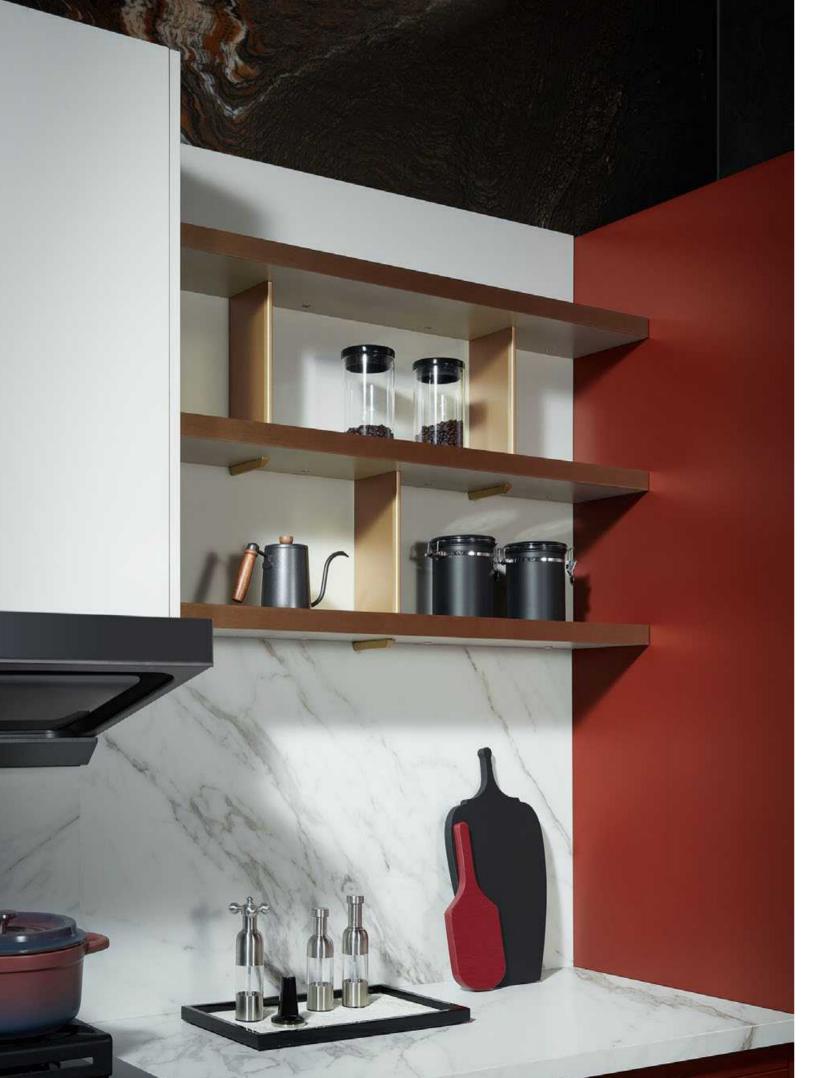

## **BREEZY**

It is the color of subtle luxury. Designed as a modern dream kitchen, Breezy displays the urban lifestyle at its peak.

Featuring distinctive patterns, Breezy built-in cabinets accentuate your home with tasteful elegance.

A masterpiece of modern luxury, Breezy is everything about urban romance.

## Kitchen (PLCC21043)

Door Profile: YMK148A/B, YMK001, YMK150A/B

Door Finish Matte Lacquer

Countertop

## Wardrobes & Built-ins (Breezy)

Door Profile: YMK180, YMK180A, YMK181, YMK181A, YMK001, YMA001

Door Finish Lacquer, Melamine

Carcases Melamine

## Bathroom (PLWY23010)

Door Profile: YMK297, YMK296

Door Finish Lacquer

Countertop

PWTE0003

Kitchen

Kitchen

Wardrobe