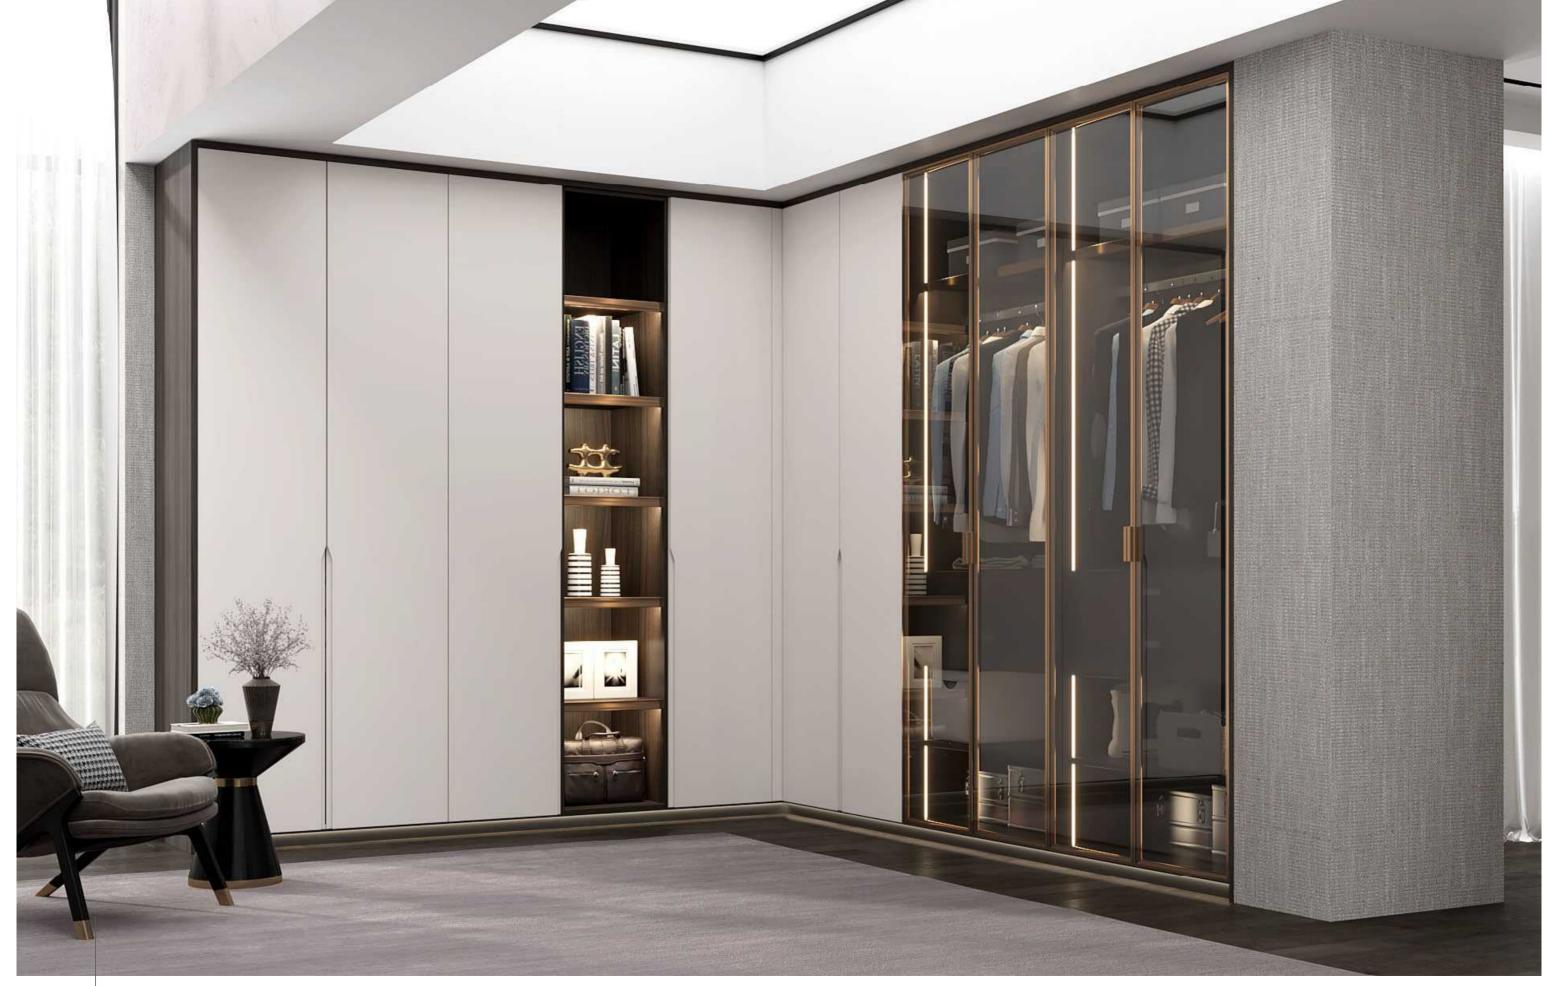

## Wardrobes & Built-ins (Wonderland)

Door Profile: YMN074, YMN075

Door Finish Wood Veneer

PWMN2007

PWMM3107

Carcases Melamine, Wood Veneer

PWMA0486 PWMA0484

PWMN2007