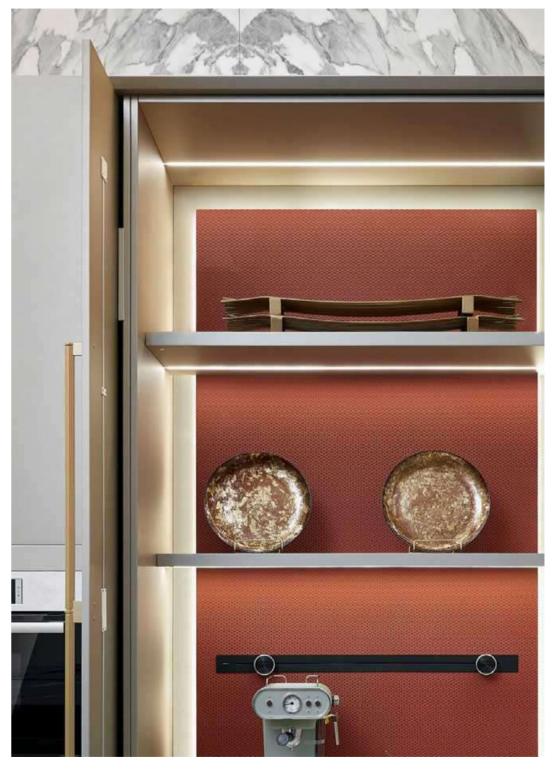

## **KALDI**

The metallic texture and simple lines create a sense of sophistication in this modern space. One-wall kitchen design mixes with open-style storage to create a harmonious aesthetic in a simple yet functional layout. The neutral color scheme works well with most decor styles.

## Wardrobes & Built-ins (Kaldi)

Door Profile: YMK163F, YMK163G, YMK163H, YMK163J

Door Finish Lacquer

PWMK7005

PWMK0100

Carcases Melamine

PWMA0226