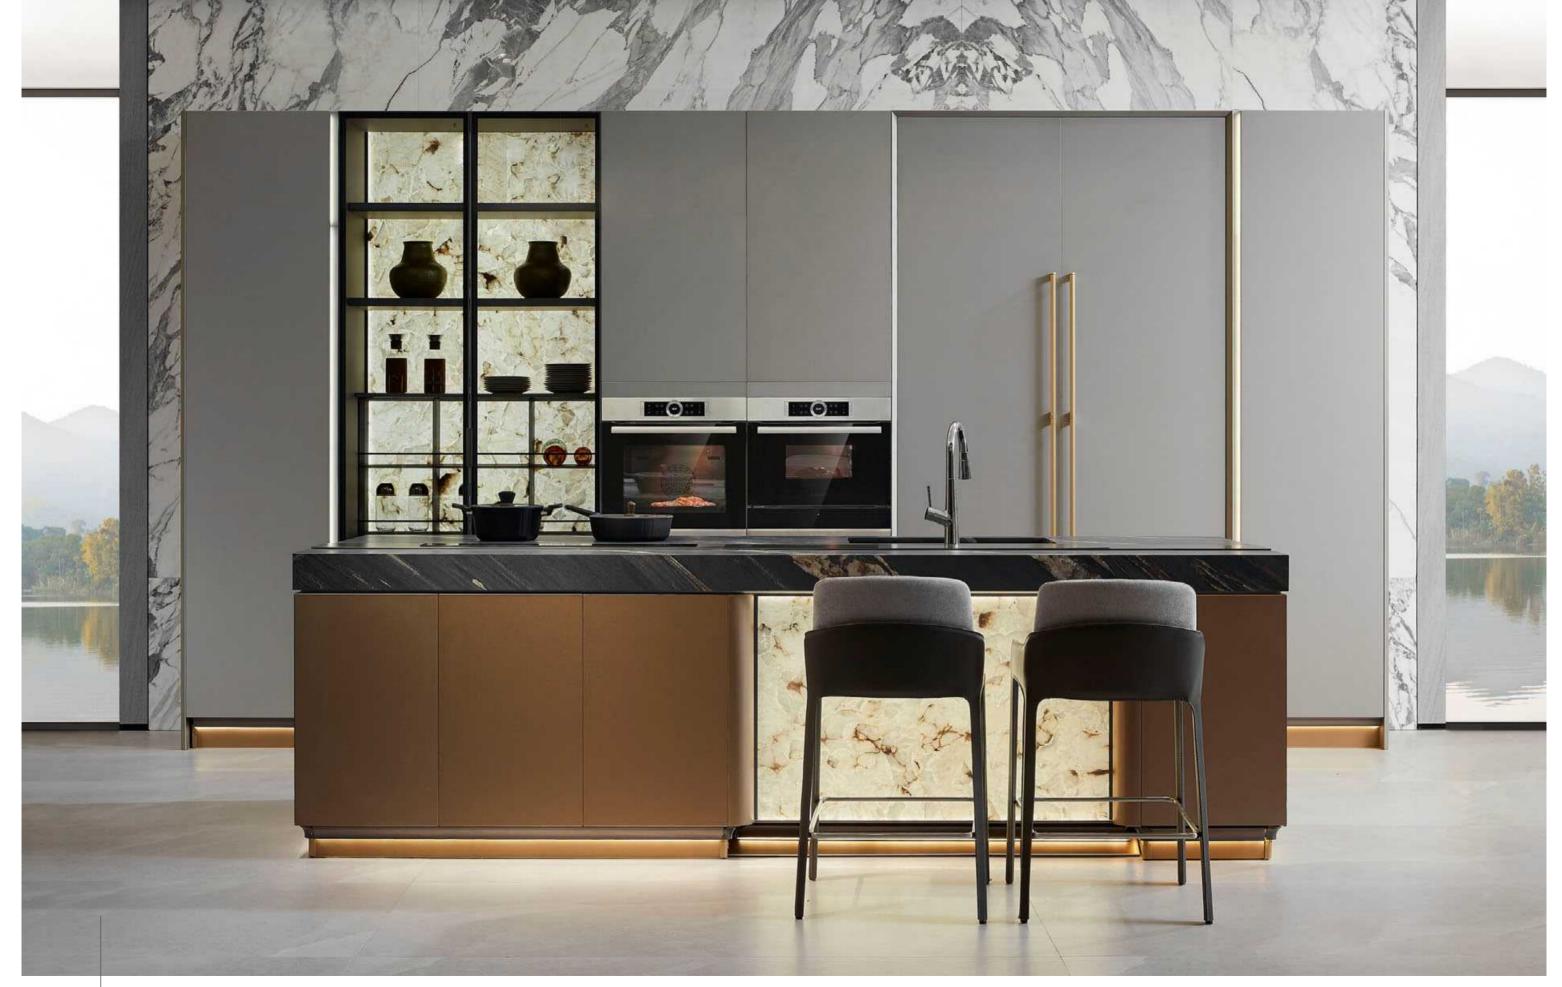

## **KALDI**

The metallic texture and simple lines create a sense of sophistication in this modern space. One-wall kitchen design mixes with open-style storage to create a harmonious aesthetic in a simple yet functional layout. The neutral color scheme works well with most decor styles.

## Kitchen (PLCC23024)

Door Profile: YMK001, YMK300

Door Finish Lacquer

PWMK2176

Countertop

PWTE0088

## Wardrobes & Built-ins (Kaldi)

Door Profile: YMK163F, YMK163G, YMK163H, YMK163J

Door Finish Lacquer

PWMK7005

PWMK0100

Carcases Melamine

PWMA0226

### Bathroom (PLWY23022)

Door Profile: YMK299

Door Finish Lacquer

PWMK2031

Countertop

PWTE0069

Kitchen

Kitchen