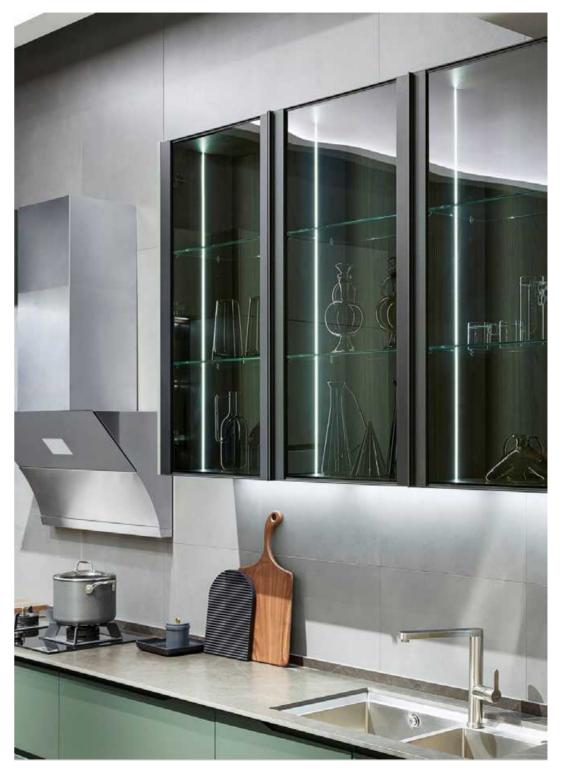

### Bathroom (PLWY23002)

Door Profile: YMN090

Door Finish Wood Veneer

PWMN2008

PWTK0001

Kitchen

Kitchen

Wardrobe