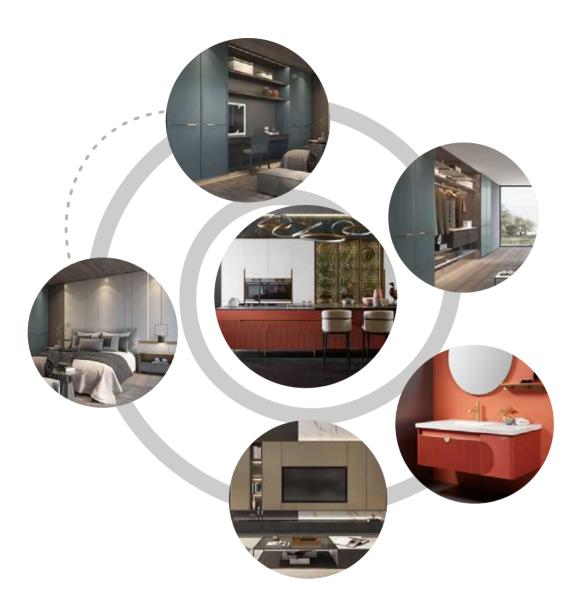

## **WHOLE HOUSE CUSTOMIZATION**

Kitchens Built-ins Bathrooms Doors Furnitures

The World's Largest Cabinetry Manufacturer

## WIDEST RANGE OF PRODUCT CATEGORIES

With one of the widest range of customized kitchen and home furnishing product lines in the world, Divani & Sofa' is able to offer whole-house customization solution, rather than units or cabinets, which brings customers not only the harmonious style, but also huge efficiency improvement and significant cost-effectiveness.

#### 7 Product Categories

- -Kitchen Cabinet
- -Wardrobe & Integrated Furniture
- -Bathroom Products & Vanity
- -Interior Door
- -Aluminium Door & Window
- -Other Home Furniture
- -Quartz Stone Slabs

#### One Stop to Customize Your Home

From design to manufacture, Divani & Sofa' provides one-stop solution for home customization. Whole-house furnishing to get every cabinets and furniture you need in 9 space of a home.