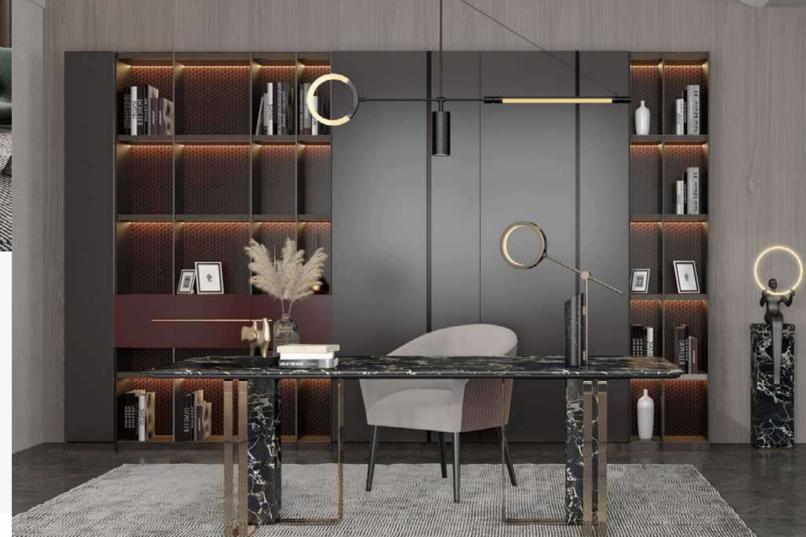

## Home Office

Open shelving and closed cabinets complement each other to create a non-monotone design.

## Home Office

Characterized by maple wood veneers, this home office pays tribute to natural wood. Handles with a brass-textured finish complement the antique look.

## Home Office

Characterized by maple wood veneers, this home office pays tribute to natural wood. Handles with a brass-textured finish complement the antique look.

Living Room It's all luxurious in the house.