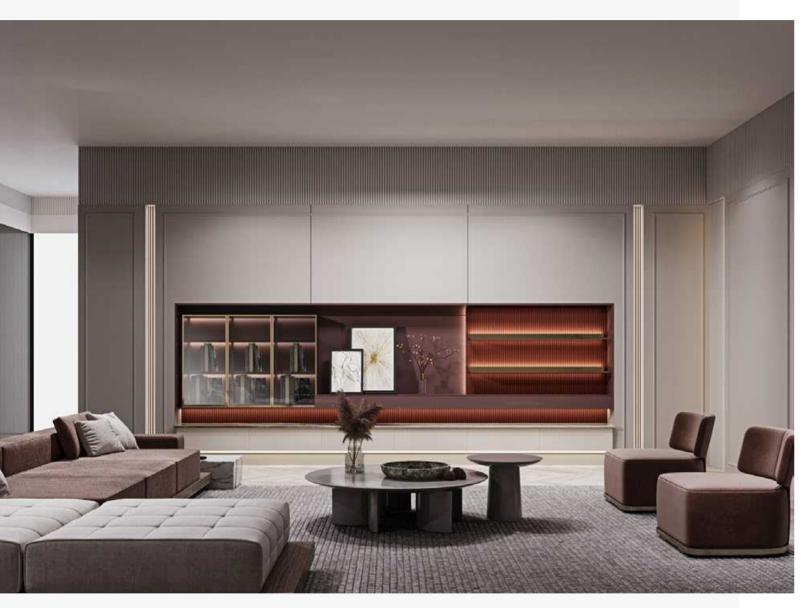

## Living Room

Charcoal and burgundy blend harmoniously for a sophisticated look.

Finished with glossy paint, cabinets reflect the light and sparkle like diamonds.

In addition, hidden lighting enhances the mysterious feeling,
like the gleam from a dream.

## Interior Door+Wall Panel

From the ground to the roof, the cabinets maximize every space in your home.