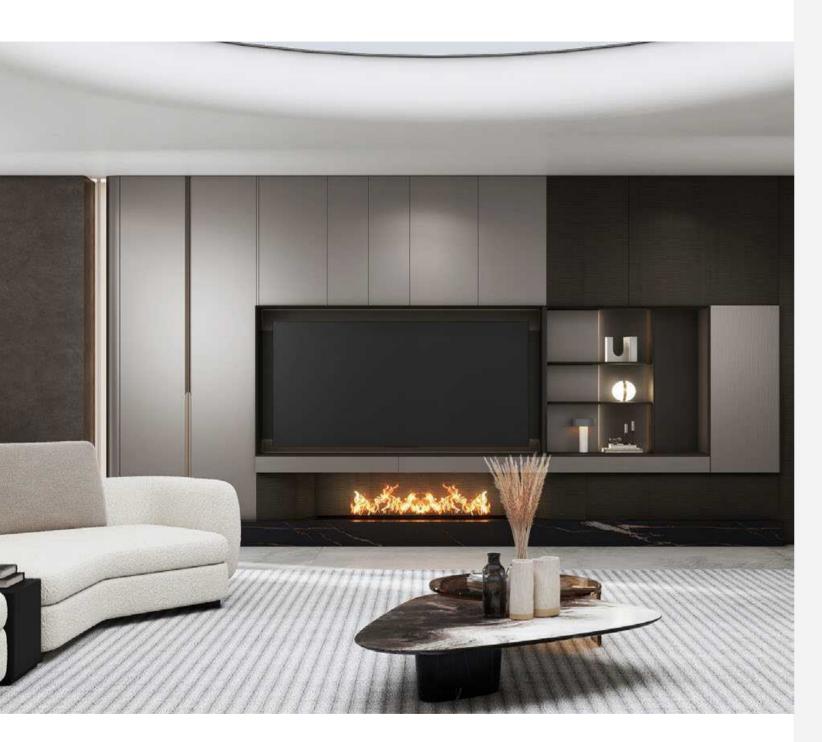

## Living Room

All-in-one design makes fantastic shapes, open cabinets highlight the storage solution's uniqueness.

Interior Door+Wall Panel

## Living Room

Ambiance lighting gives the design a touch of luxury.