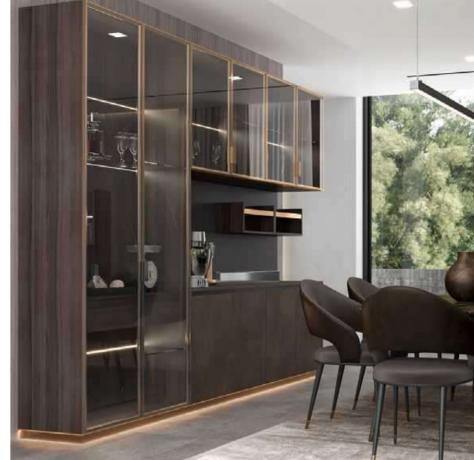

## **KALDI**

The metallic texture and simple lines create a sense of sophistication in this modern space. One-wall kitchen design mixes with open-style storage to create a harmonious aesthetic in a simple yet functional layout. The neutral color scheme works well with most decor styles.

## Kitchen (PLCC23024)

Door Profile: YMK001, YMK300

Door Finish Lacquer

PWMK2176

Countertop

PWTE0088