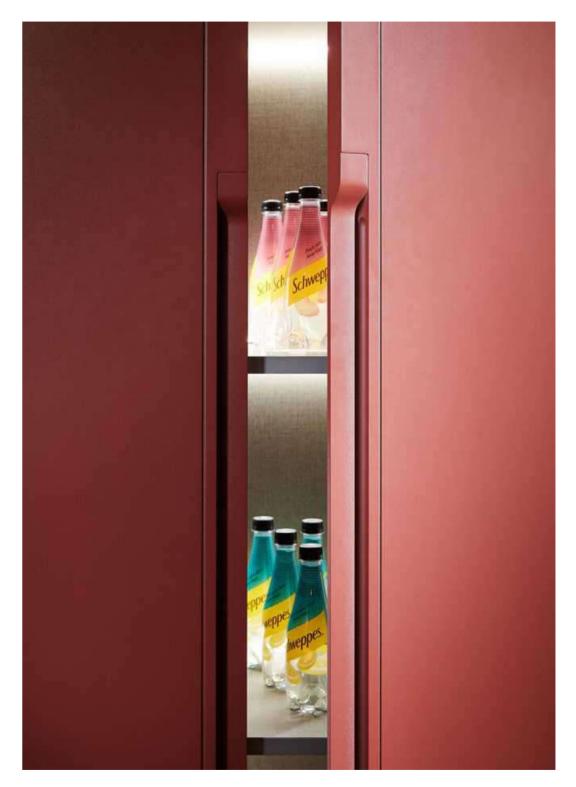

## **BREEZY**

It is the color of subtle luxury. Designed as a modern dream kitchen, Breezy displays the urban lifestyle at its peak.

Featuring distinctive patterns, Breezy built-in cabinets accentuate your home with tasteful elegance.

A masterpiece of modern luxury, Breezy is everything about urban romance.

## Kitchen (PLCC21043)

Door Profile: YMK148A/B, YMK001, YMK150A/B

Door Finish Matte Lacquer

Countertop

## Wardrobes & Built-ins (Breezy)

Door Profile: YMK180, YMK180A, YMK181, YMK181A, YMK001, YMA001

Door Finish Lacquer, Melamine

Carcases Melamine

## Bathroom (PLWY23010)

Door Profile: YMK297, YMK296

Door Finish Lacquer

Countertop

PWTE0003

Kitchen

Kitchen

Wardrobe