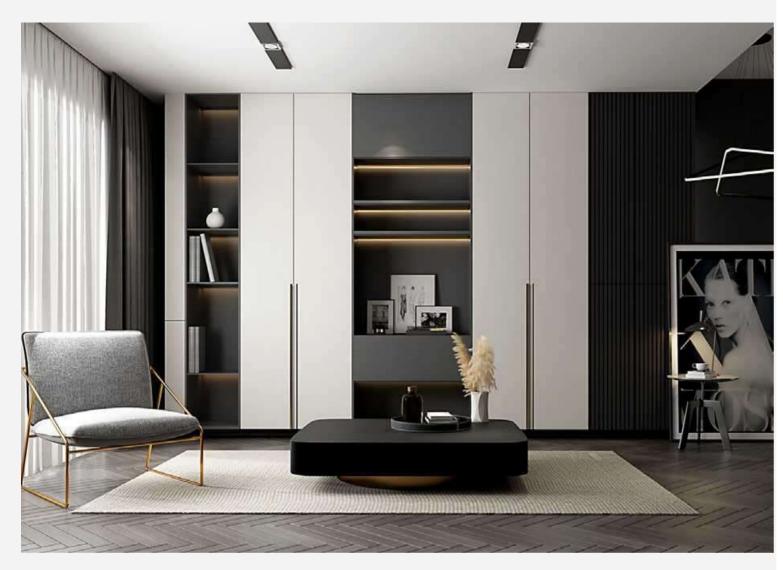

## Home Office

Open shelving and closed cabinets complement each other to create a non-monotone design.

## Home Office

Characterized by maple wood veneers, this home office pays tribute to natural wood. Handles with a brass-textured finish complement the antique look.

## Home Office

Characterized by maple wood veneers, this home office pays tribute to natural wood. Handles with a brass-textured finish complement the antique look.

Living Room It's all luxurious in the house.