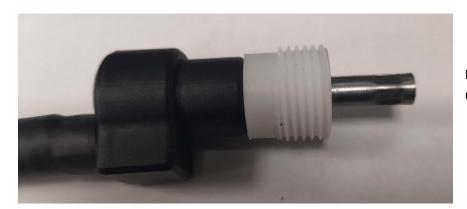

Picture 1:- The 2 cable size options.

Picture 2:- If your drive cable is 2.70mm, use pin & white extension adapter

Picture 3:- If your drive cable is 2.55mm, remove pin & white extension adapter

IMPORTANT