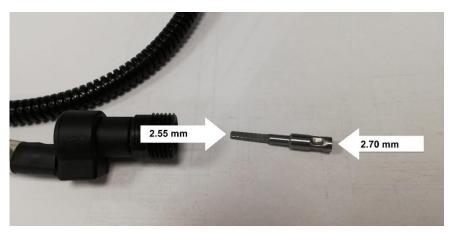

## **Speedometer Mechanical to Electrical Adapter**

It is designed to take 2 different cable sizes. You need to check the size of the square end of the drive cable from your bus, either 2.55mm or 2.70mm, to determine which configuration you need. The smaller cable will fit the larger adapter, but it will not drive correctly due to cable slip.

Picture 1:- The 2 cable size options.

Picture 2:- If your drive cable is 2.70mm, use pin & white extension adapter

Picture 3:- If your drive cable is 2.55mm, remove pin & white extension adapter

IMPORTANT