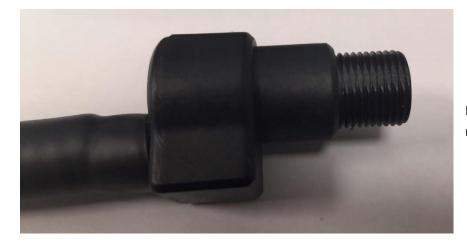

Picture 1:- The 2 cable size options.

Picture 2:- If your drive cable is 2.70mm, use pin & white extension adapter

Picture 3:- If your drive cable is 2.55mm, remove pin & white extension adapter

IMPORTANT