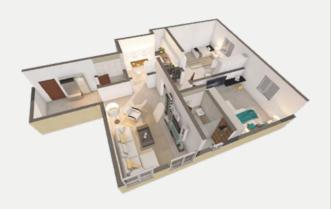

## Take a closer look

Spacious 3BR Villa - 226 m²

Options: Front Yard / Bach Yard Without Yard I Master Bed Room 2 Bed Rooms with Shared Bathroom I Half Bath 2 Living Rooms I Dining Room Semi - Open Kitchen

### Spacious **2**BR Villa - **181** m²

Options: With and without Master Bedroom 2 Bed Rooms 2 Bath Rooms I Living I Dining

### 4 Villa - 293 m<sup>2</sup>

Options: With different sizes of private yards

I Master Bed Room

3 Bed Rooms with 2 shared Bathrooms

I Maid Room

2 Living Room

I Dining Room Semi Open Kitchen I Guest Toilet