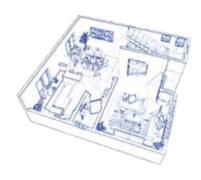

## Take a closer look

Spacious 3BR Villa - 226 m²

Options: Front Yard / Bach Yard Without Yard I Master Bed Room 2 Bed Rooms with Shared Bathroom I Half Bath 2 Living Rooms I Dining Room Semi - Open Kitchen

### Spacious **2**BR Villa - **181** m²

Options: With and without Master Bedroom 2 Bed Rooms 2 Bath Rooms I Living I Dining

### 4 Villa - 293 m<sup>2</sup>

Options: With different sizes of private yards

I Master Bed Room

3 Bed Rooms with 2 shared Bathrooms

I Maid Room

2 Living Room

I Dining Room Semi Open Kitchen I Guest Toilet