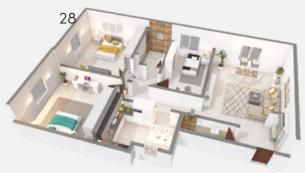

### 2 BR Apartment

Options: I26m² /I31m²/I33m²
2 Bed Rooms
2 Bath Rooms
Semi open kitchen model & closed kitchen Living and Dining Room

### 3 BR Apartment

Options: I50m<sup>2</sup>/I56m<sup>2</sup>
3 Bed Rooms
2 Bathrooms
I Master Bed Room option
Living and Dining Room Kitchen

### Studio Apartment

Options: 35 m<sup>2</sup>/42 m<sup>2</sup>/45m<sup>2</sup>/ 48m<sup>2</sup>/ 60m<sup>2</sup> Living / Dining / Kitchen / Bed Space Full Bathroom

### I BR Apartment

Options: **84**m<sup>2</sup> /**93**m<sup>2</sup> With and without balcony Comfortable Living & Dining Room Spacious Bed Room

Full Bathroom

Kitchen