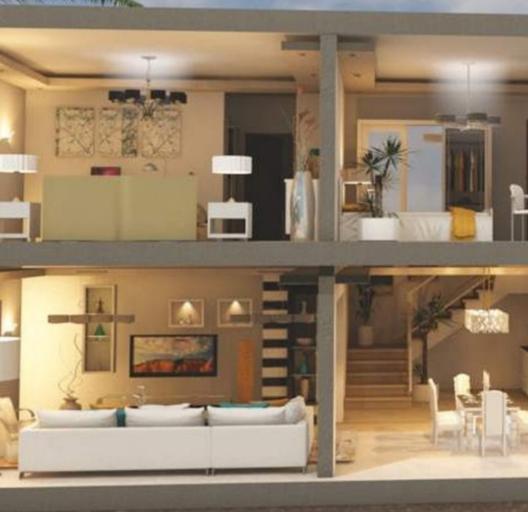

## Take a closer look

Spacious 3BR Villa - 226 m²

Options: Front Yard / Bach Yard Without Yard I Master Bed Room 2 Bed Rooms with Shared Bathroom I Half Bath 2 Living Rooms I Dining Room Semi - Open Kitchen

### Spacious **2**BR Villa - **181** m²

Options: With and without Master Bedroom 2 Bed Rooms 2 Bath Rooms I Living I Dining

### 4 Villa - 293 m<sup>2</sup>

Options: With different sizes of private yards

I Master Bed Room

3 Bed Rooms with 2 shared Bathrooms

I Maid Room

2 Living Room

I Dining Room Semi Open Kitchen I Guest Toilet