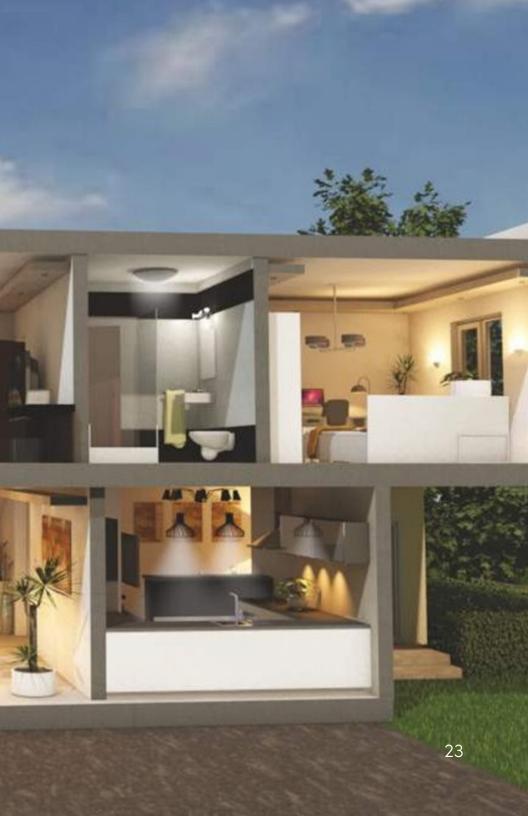

### 2 BR Apartment

Options: I26m² /I31m²/I33m²
2 Bed Rooms
2 Bath Rooms
Semi open kitchen model & closed kitchen Living and Dining Room

### 3 BR Apartment

Options: I50m<sup>2</sup>/I56m<sup>2</sup>
3 Bed Rooms
2 Bathrooms
I Master Bed Room option
Living and Dining Room Kitchen

### Studio Apartment

Options: 35 m<sup>2</sup>/42 m<sup>2</sup>/45m<sup>2</sup>/ 48m<sup>2</sup>/ 60m<sup>2</sup> Living / Dining / Kitchen / Bed Space Full Bathroom

### I BR Apartment

Options: **84**m<sup>2</sup> /**93**m<sup>2</sup> With and without balcony Comfortable Living & Dining Room Spacious Bed Room

Full Bathroom

Kitchen