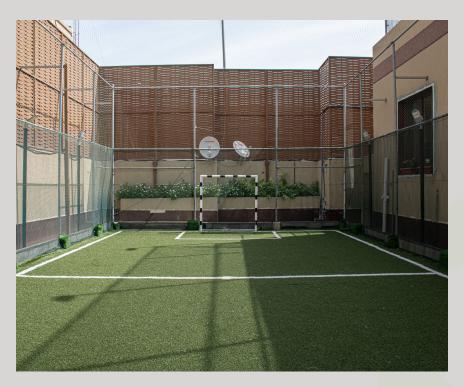

# Playing Land

The children's play area inside the complex is a vibrant and colorful space that allows kids to enjoy their time in a safe and secure environment. Equipped with various toys, swings, and slides..