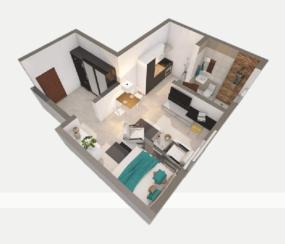

### Studio Apartment

Options: 35 m<sup>2</sup>/42 m<sup>2</sup>/45m<sup>2</sup>/ 48m<sup>2</sup>/ 60m<sup>2</sup> Living / Dining / Kitchen / Bed Space Full Bathroom

### I BR Apartment

Options: **84**m<sup>2</sup> /**93**m<sup>2</sup> With and without balcony Comfortable Living & Dining Room Spacious Bed Room

Full Bathroom

Kitchen