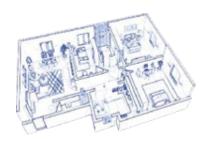

### 2 BR Apartment

Options: I26m² /I31m²/I33m²
2 Bed Rooms
2 Bath Rooms
Semi open kitchen model & closed kitchen Living and Dining Room

### 3 BR Apartment

Options: I50m<sup>2</sup>/I56m<sup>2</sup>
3 Bed Rooms
2 Bathrooms
I Master Bed Room option
Living and Dining Room Kitchen

### Studio Apartment

Options: 35 m<sup>2</sup>/42 m<sup>2</sup>/45m<sup>2</sup>/ 48m<sup>2</sup>/ 60m<sup>2</sup> Living / Dining / Kitchen / Bed Space Full Bathroom

### I BR Apartment

Options: **84**m<sup>2</sup> /**93**m<sup>2</sup> With and without balcony Comfortable Living & Dining Room Spacious Bed Room

Full Bathroom

Kitchen