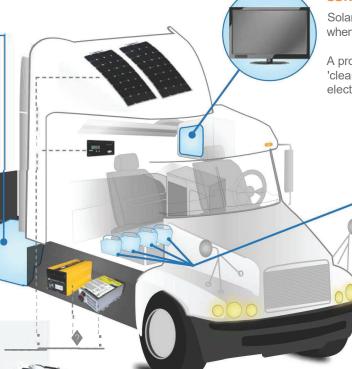

### **COMFORTABLE LIVING**

Solar reduces the need to plug in when parked.

A properly sized inverter provides a 'clean' source of AC power for electronics and appliances.

# **BATTERY BANK CHARGING**

A solar controller regulates the state of charge in the battery. which maintains the health and extends the battery life.

# AC + DC Solar Flex™ **Power Systems**

Various sizes of systems are available to customize a perfect-fit solution. Systems support deep cycle, AGM and lead acid batteries.

- The lightweight Solar Flex module contours to a truck cab, trailer body or truck box, with adhesive or screw mounting options.
- 10 or 30 amp solar controller helps prevent batteries from overcharging.
- · Quality, heavy-duty inverters provide a safe supply of AC power.
- Optional smart battery chargers (plug-in) are available in 35 - 100 amps.

### **COMPLETE ANTI-IDLING SYSTEM**

A Solar Flex system provides an independent and renewable power source. Once installed there is very little maintenance involved.

Solar constantly tops up the battery bank to ensure ample mobile power is available, wherever it is required.