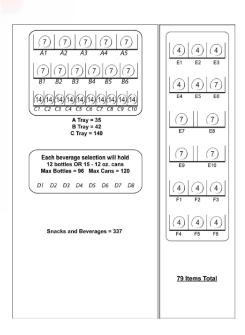

## **Product Listing**

\$2.25-\$2.75

\$1.25-\$2.50

\$3.25-\$4.25

\$2.00-\$2.75

\$1.75-\$2.50

\$2.00-\$2.50

Contact: