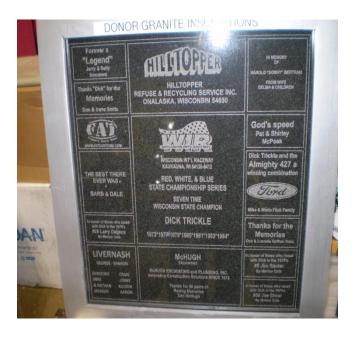

## Donor Recognition Granite Inscriptions

Black granite inscriptions will be displayed on the Donor Wall directly behind the bronze statue of Dick. The donors words of dedication will be etched in stone forever. Logos are possible if camera ready artwork (black on white) is furnished.