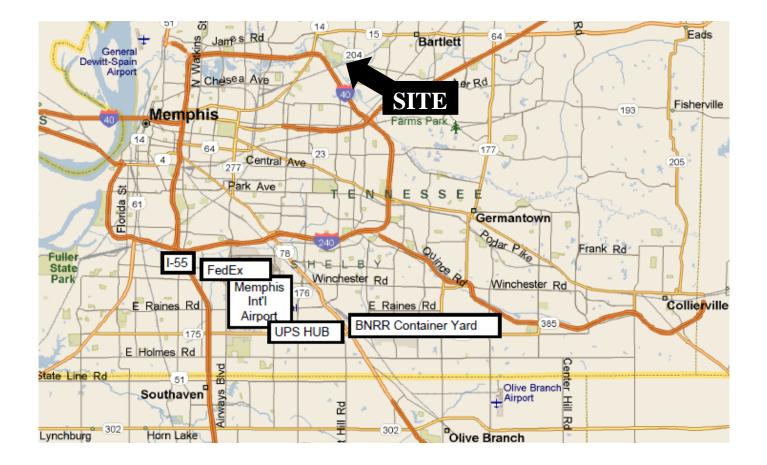

## Three Buildings totaling 9,294 Sq. Ft. **Great Austin Peay Hwy Visibility**

2732 Old Austin Peay Hwy, Memphis, TN 38128

Miscellaneous:

- Four Minutes to I-240/40
- Five Minutes to Bartlett
- Shop Floor Drains
- Great Hwy Visibility and Access
- 0.38 Acre Cleared Corner Lot
- -City & Co. 2018 Taxes: \$5,435