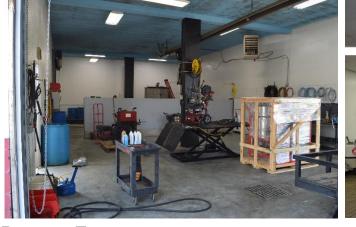

## **Property Features:**

Total Size: Office/Showroom Building: 3,194 Sq. Ft. Shop Building 1: Building 1 Grade Doors: Shop Building 2: Building 2 Grade Doors: Land (Fenced/Paved): Daily Traffic Count:

Miscellaneous:

- Four Minutes to I-240/40
- Five Minutes to Bartlett
- Shop Floor Drains
- Great Hwy Visibility and Access
- 0.38 Acre Cleared Corner Lot
- -City & Co. 2018 Taxes: \$5,435