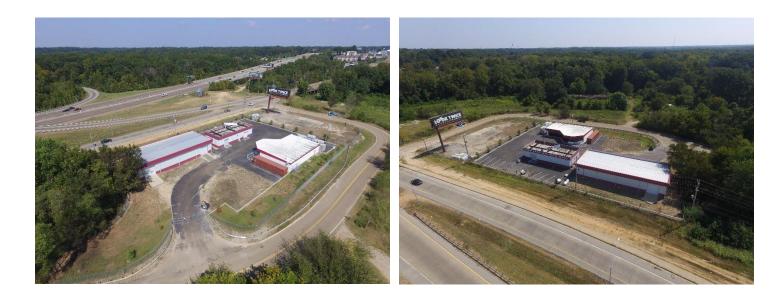

## Three Buildings totaling 9,294 Sq. Ft. **Great Austin Peay Hwy Visibility**

2732 Old Austin Peay Hwy, Memphis, TN 38128

## **Property Features:**

Total Size: Office/Showroom Building: 3,194 Sq. Ft. Shop Building 1: Building 1 Grade Doors: Shop Building 2: Building 2 Grade Doors: Land (Fenced/Paved): Daily Traffic Count: