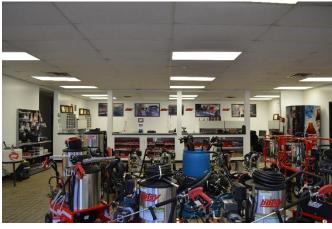

## **Property Features:**

Total Size: Office/Showroom Building: 3,194 Sq. Ft. Shop Building 1: Building 1 Grade Doors: Shop Building 2: Building 2 Grade Doors: Land (Fenced/Paved): Daily Traffic Count: