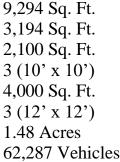

## **Property Features:**

Total Size: Office/Showroom Building: 3,194 Sq. Ft. Shop Building 1: Building 1 Grade Doors: Shop Building 2: Building 2 Grade Doors: Land (Fenced/Paved): Daily Traffic Count: