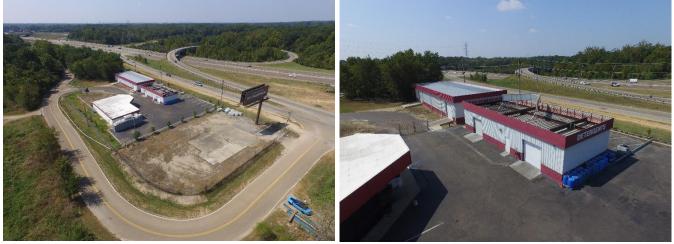

## Three Buildings totaling 9,294 Sq. Ft. **Great Austin Peay Hwy Visibility**

2732 Old Austin Peay Hwy, Memphis, TN 38128

## **Property Features:**

Total Size: Office/Showroom Building: 3,194 Sq. Ft. Shop Building 1: Building 1 Grade Doors: Shop Building 2: Building 2 Grade Doors: Land (Fenced/Paved): Daily Traffic Count: