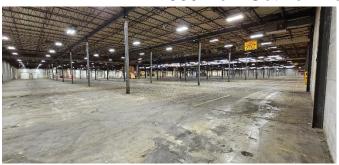

## **Building Features:**

Total Size: 760,000 Sq. Ft. Available

**Section A:** 252,685 Sq. Ft.

Dock Doors: 24 Ceiling Clear 21'-22'

**Section B:** 161,332 Sq. Ft.

Dock Doors: 33 Ceiling Clear 21'-22'

**Section C:** 289,003 Sq. Ft.

Dock Doors: 43 Ceiling Clear 28'

**Section D:** 57,397 Sq. Ft.

Dock Doors: 10 Ramp Door: 1 Ceiling Clear 28' Miscellaneous:

Zoned:

-T-5 Lights with motion sensors

-Abundant Trailer parking and drop lot space available