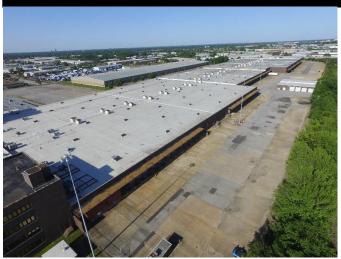

## 760,000 Sq. Ft. AVAILABLE Prime Location – Southeast Memphis

4300 New Getwell Rd, Memphis, TN 38118

## **Building Features:**

Total Size: 760,000 Sq. Ft. Available

**Section A:** 252,685 Sq. Ft.

Dock Doors: 24 Ceiling Clear 21'-22'

**Section B:** 161,332 Sq. Ft.

Dock Doors: 33 Ceiling Clear 21'-22'

**Section C:** 289,003 Sq. Ft.