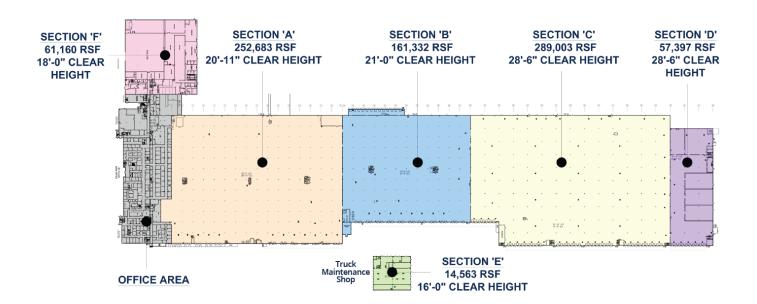

## **Building Features:**

Total Size: 760,000 Sq. Ft. Available

**Section A:** 252,685 Sq. Ft.

Dock Doors: 24 Ceiling Clear 21'-22'

**Section B:** 161,332 Sq. Ft.

Dock Doors: 33 Ceiling Clear 21'-22'

**Section C:** 289,003 Sq. Ft.

Dock Doors: 43 Ceiling Clear 28'

**Section D:** 57,397 Sq. Ft.

Dock Doors: 10 Ramp Door: 1 Ceiling Clear 28' Miscellaneous:

Zoned:

-T-5 Lights with motion sensors

-Abundant Trailer parking and drop lot space available

EMP (Lt. Industrial)

-Sprinkler Density-Sections A&B: 0.6 gpm/sf x2000 sf with 500 gmp hose allowance;

Sections C&D: ESFR k-14 at 75 psi with 250gmp

hose allowance.

-Close Proximity to the Memphis International