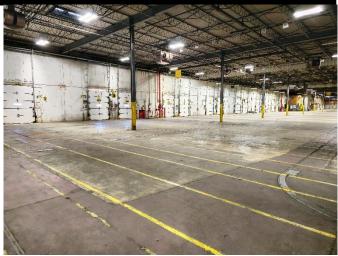

## **Building Features:**

Total Size: 760,000 Sq. Ft. Available

**Section A:** 252,685 Sq. Ft.

Dock Doors: 24 Ceiling Clear 21'-22'

**Section B:** 161,332 Sq. Ft.

Dock Doors: 33 Ceiling Clear 21'-22'

**Section C:** 289,003 Sq. Ft.

Dock Doors: 43 Ceiling Clear 28'

**Section D:** 57,397 Sq. Ft.

Dock Doors: 10 Ramp Door: 1 Ceiling Clear 28' Miscellaneous:

Zoned:

-T-5 Lights with motion sensors

-Abundant Trailer parking and drop lot space available