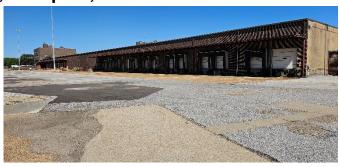

## **Building Features:**

Total Size: 760,000 Sq. Ft. Available

**Section A:** 252,685 Sq. Ft.

Dock Doors: 24 Ceiling Clear 21'-22'

**Section B:** 161,332 Sq. Ft.

Dock Doors: 33 Ceiling Clear 21'-22'

**Section C:** 289,003 Sq. Ft.

Dock Doors: 43 Ceiling Clear 28'

**Section D:** 57,397 Sq. Ft.

Dock Doors: 10 Ramp Door: 1 Ceiling Clear 28' Miscellaneous:

Zoned:

-T-5 Lights with motion sensors

-Abundant Trailer parking and drop lot space available