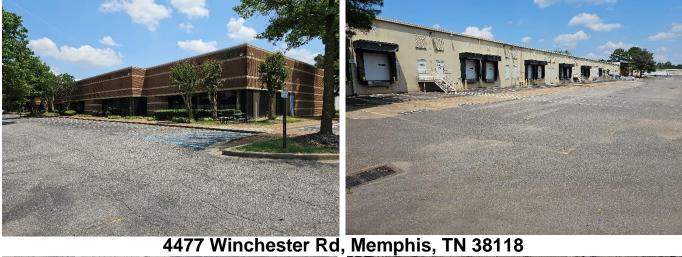

## 23,871 Sq. Ft. AVAILABLE **Prime Location – Southeast Memphis**

## Miscellaneous:

-Easy access to Lamar/Hwy 178 -LED Lights with motion sensors -Large Overhead warehouse Fans -Great Street presence on Winchester Road -Close Proximity to the Memphis International Airport & BNSF Intermodal Rail Yard -Easy Access to Highway 78, I-240 & I-55