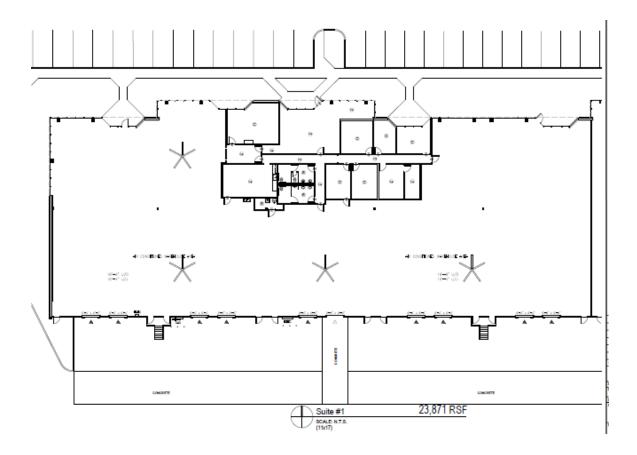

## **Building Features:**

Total Sq. Ft: Warehouse: Office: Dock Doors: Grade Level Door: Ceiling Clear: Zoned:

23,871 Sq. Ft. (100% HVAC) 20,371 Sq. Ft. 3,500 Sq. Ft. 10 (8' x 8') Can be added 18' EMP (Lt. Industrial)