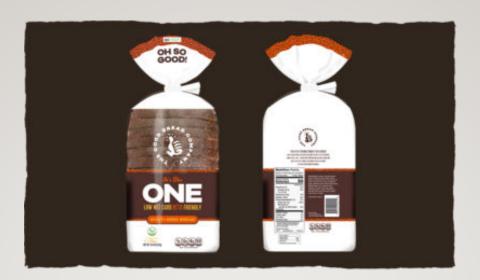

## Introducing a Great Tasting Keto Friendly, Multiseed Bread

## Clean Label!

Each bun is made with no artificial ingredients or preservatives!

| <b>Nutrition F</b>                                                                                                                                                     | acts                  |
|------------------------------------------------------------------------------------------------------------------------------------------------------------------------|-----------------------|
| About 16 servings per con-<br>Serving size 1 s                                                                                                                         | tainer<br>slice (28g) |
| Amount per serving Calories                                                                                                                                            | 40                    |
| %                                                                                                                                                                      | Daily Value '         |
| Total Fat 1.5g                                                                                                                                                         | 2%                    |
| Saturated Fat 0g                                                                                                                                                       | 0%                    |
| Trans Fat 0g                                                                                                                                                           |                       |
| Cholesterol 0mg                                                                                                                                                        | 0%                    |
| Sodium 170mg                                                                                                                                                           | 8%                    |
| Total Carbohydrate 11g                                                                                                                                                 | 4%                    |
| Dietary Fiber 10g                                                                                                                                                      | 34%                   |
| Total Sugars 0g                                                                                                                                                        |                       |
| Includes 0g Added Sugars                                                                                                                                               | 0%                    |
| Protein 5g                                                                                                                                                             |                       |
| Vitamin D 0mcg                                                                                                                                                         | 0%                    |
| Calcium 10mg                                                                                                                                                           | 2%                    |
| Iron 0.5mg                                                                                                                                                             | 2%                    |
| Potassium 20mg                                                                                                                                                         | 0%                    |
| <ul> <li>The % Daily Value (DV) tells you he<br/>nutrient in a serving of food contribudaily diet. 2,000 calories a day is us<br/>general nutrition advice.</li> </ul> | ites to a             |
| Calories per gram:                                                                                                                                                     |                       |

## Ingredients:

Water, Modified Wheat Starch,
Wheat Protein Isolate, Whole Golden
Flax Seed, Brown Flax Seed, Oat
Fiber, Contains 2% or less of:
Sesame Seed, Sunflower Seed, Vital
Wheat Gluten, Malted Barley Flour,
Natural Flavor, Soybean Oil, Salt,
Active Dry Yeast, Monoglycerides,
Cultured Wheat Flour, Ascorbic Acid,
Enzymes, Inulin, Stevia Leaf Extract,
Vinegar. CONTAINS: WHEAT