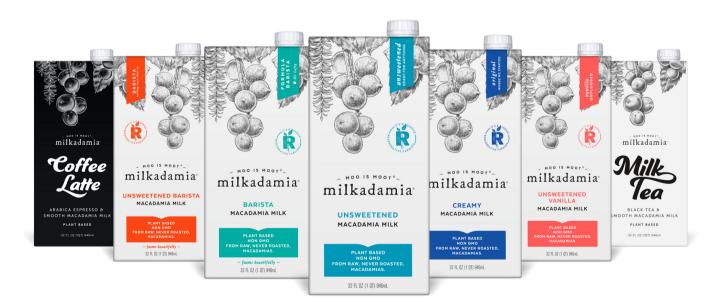

#### 32oz | 946 mL Milk

| 4 servings per container<br>Serving size 8FL 0Z (240mL) |           |  |  |
|---------------------------------------------------------|-----------|--|--|
| Amount per serving                                      |           |  |  |
| Calories                                                | <u>40</u> |  |  |
| % Dail                                                  | y Value   |  |  |
| Total Fat 3.5g                                          | 5%        |  |  |
| Saturated Fat 0.5g                                      | 3%        |  |  |
| Trans Fat Og                                            |           |  |  |
| Polyunsaturated Fat Og                                  |           |  |  |
| Monounsaturated Fat 3g                                  |           |  |  |
| Cholesterol Omg                                         | 0%        |  |  |
| Sodium 100mg                                            | 4%        |  |  |
| Total Carbohydrate <1g                                  | 0%        |  |  |
| Dietary Fiber <1g                                       | 2%        |  |  |
| Total Sugars 0g                                         |           |  |  |
| Includes 0g Added Sugar:                                | s 0%      |  |  |
| Protein 1g                                              |           |  |  |
|                                                         |           |  |  |
| /itamin D 2mcg                                          | 10%       |  |  |
| Calcium 300mg                                           | 25%       |  |  |
| ron 0.1mg                                               | 0%        |  |  |
| Potassium Omg                                           | 0%        |  |  |
| /itamin A 100mcg                                        | 10%       |  |  |
| Riboflavin 0.4 mg                                       | 30%       |  |  |
| /itamin B12 1mcg                                        | 40%       |  |  |
| Zinc 1mg                                                | 10%       |  |  |

### 32oz | 946 mL multi-serve, ready to drink

| Nutrition 4 servings per cor Serving size 8FL                                                                                                                               | ntainer      |  |
|-----------------------------------------------------------------------------------------------------------------------------------------------------------------------------|--------------|--|
| Amount per serving                                                                                                                                                          |              |  |
| Calories                                                                                                                                                                    | <u> 100</u>  |  |
| %                                                                                                                                                                           | Daily Value* |  |
| Total Fat 5g                                                                                                                                                                | 7%           |  |
| Saturated Fat 1g                                                                                                                                                            | 4%           |  |
| Trans Fat Og                                                                                                                                                                |              |  |
| Cholesterol Omg                                                                                                                                                             | 0%           |  |
| Sodium 25mg                                                                                                                                                                 | 1%           |  |
| Total Carbohydrate 14                                                                                                                                                       | g 5%         |  |
| Dietary Fiber Og                                                                                                                                                            | 1%           |  |
| Total Sugars 12g                                                                                                                                                            |              |  |
| Includes 12g Added                                                                                                                                                          | Sugars 23%   |  |
| Protein 0g                                                                                                                                                                  |              |  |
|                                                                                                                                                                             |              |  |
| Vitamin D 0mcg                                                                                                                                                              | 0%           |  |
| Calcium 470mg                                                                                                                                                               | 35%          |  |
| Iron Omg                                                                                                                                                                    | 0%           |  |
| Potassium 120mg                                                                                                                                                             | 2%           |  |
| Phosphorus 210mg                                                                                                                                                            | 15%          |  |
| "The % Daily Value (DV) tells you how much a<br>nutrient in a serving of food contributes to a<br>daily diet. 2,000 calories a day is used for<br>general nutrition advice. |              |  |