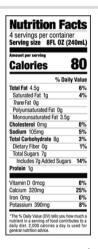

| Nutrition Facts 4 servings per container Serving size 8FL 0Z (240mL)                                                                         |                                        |  |
|----------------------------------------------------------------------------------------------------------------------------------------------|----------------------------------------|--|
| Calories .                                                                                                                                   | 120                                    |  |
| % Da                                                                                                                                         | ily Value*                             |  |
| Total Fat 5g                                                                                                                                 | 7%                                     |  |
| Saturated Fat 1g                                                                                                                             | 4%                                     |  |
| Trans Fat Og                                                                                                                                 |                                        |  |
| Cholesterol Omg                                                                                                                              | 0%                                     |  |
| Sodium 15mg                                                                                                                                  | 1%                                     |  |
| Total Carbohydrate 19g                                                                                                                       | 7%                                     |  |
| Dietary Fiber <1g                                                                                                                            | 3%                                     |  |
| Total Sugars 16g                                                                                                                             |                                        |  |
| Includes 15g Added Su                                                                                                                        | gars 31%                               |  |
| Protein 1g                                                                                                                                   |                                        |  |
|                                                                                                                                              |                                        |  |
| Vitamin D Omcg                                                                                                                               | 8%                                     |  |
| Calcium 480mg                                                                                                                                | 35%                                    |  |
| Iron Omg                                                                                                                                     | 0%                                     |  |
| Potassium 370mg                                                                                                                              | 8%                                     |  |
| Phosphorus 220mg                                                                                                                             | 15%                                    |  |
| "The % Daily Value (DV) tells you<br>nutrient in a serving of food conto<br>daily diel. 2,000 calories a day is<br>general nutrition advice. | how much a<br>libutes to a<br>used for |  |