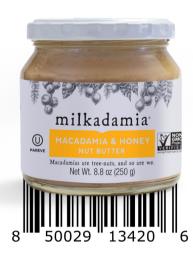

# 8.8oz | 250 g nut butter

Nutrition Facts About 8 servings per container, Serving size: 2 thsp (32g), Amount per serving: Calories 250, Total Fat 24g (31% DV), Sat. Fat 4g (20% DV), Trans Fat 0g, Cholesterol 0mg (0% DV) Sodium 0mg (0% DV) Total Carb. 4g (2% DV), Dietary Fiber 3g (9%DV), Total sugars 1g, Includes 0g Added Sugars (0% DV), Protein 2g, Vitamin D 0mcg (0% DV) Calcium 22mg (2% DV), Iron 2mg (4% DV), Potassium 116mg (2% DV). Percent Daily Values (DV are based on a 2,000 calorie diet.

Dry roasted macadamia nuts, honey, salt

Contains: Macadamias

Case Pack : 6 | Case Weight: 6.5 lbs Case Cube: .15 cuft | Case Dimensions:  $10^{\prime\prime}L \times 7^{\prime\prime}W \times 3.6^{\prime\prime}H$ 