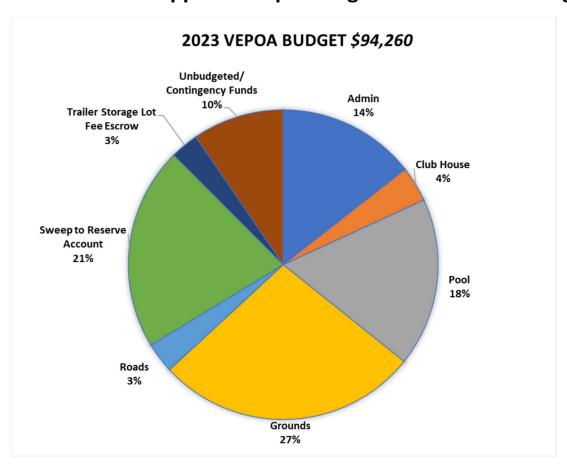

#### 2023 Financials

- 1. \$62,500 Operating and Maintenance Budget (see Pie Chart on back)
- 2. \$20,000 Budget for Reserve Account for Capital Improvements
- 3. \$ 9,000 Unbudgeted/ Contingency Funds
- 4. \$27,500 Capital Improvements
- 5. Complete Community Dock Upgrade (\$20,000)
- 6. Road Repairs Woodley & Little Creek (\$7,500)
- 7. Account Balances

## 2023 Budget

| Budget Income                    | \$ 94,260 |        |  |  |  |
|----------------------------------|-----------|--------|--|--|--|
| Budget Expenses                  |           |        |  |  |  |
| Admin                            | \$        | 13,600 |  |  |  |
| Club House                       | \$        | 3,500  |  |  |  |
| Pool                             | \$        | 16,600 |  |  |  |
| Grounds                          | \$        | 25,800 |  |  |  |
| Roads                            | \$        | 3,000  |  |  |  |
| Total Expenses                   | \$        | 62,500 |  |  |  |
| Budget Income                    | \$        | 94,260 |  |  |  |
| Budget Expenses                  | \$        | 62,500 |  |  |  |
| Net Income                       | \$        | 31,760 |  |  |  |
| Sweep to Reserve Account         | \$ 20,000 |        |  |  |  |
| Sweep to Road Escrow             | \$        | -      |  |  |  |
| Sweep to Boat Storage Lot Escrow | \$        | 2,760  |  |  |  |
| Unbudgeted/ Contingency Funds    | \$        | 9,000  |  |  |  |