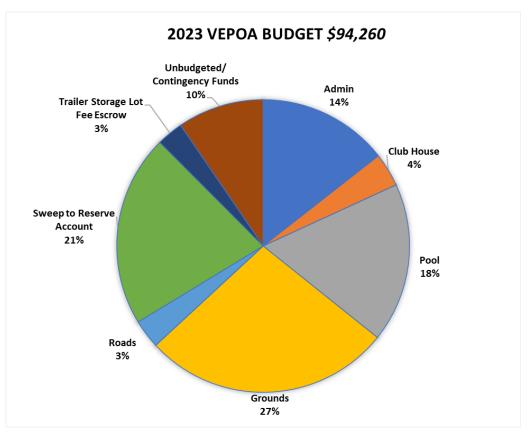

# **2023 Financials**

| • | \$62,500 | Operating and Maintenance Budget (see Pie Chart on back) |
|---|----------|----------------------------------------------------------|
| • | \$20,000 | Budget for Reserve Account for Capital Improvements      |
| • | \$ 9,000 | Unbudgeted/ Contingency Funds                            |
| • | \$27,500 | Capital Improvements                                     |

# 2023 VEPOA Approved Operating & Maintenance Budget

|                                  | 202 | 23 Budget |
|----------------------------------|-----|-----------|
| Budget Income                    | \$  | 94,260    |
| Budget Expenses                  |     |           |
| Admin                            | \$  | 13,600    |
| Club House                       | \$  | 3,500     |
| Pool                             | \$  | 16,600    |
| Grounds                          | \$  | 25,800    |
| Roads                            | \$  | 3,000     |
| Total Expenses                   | \$  | 62,500    |
| Budget Income                    | \$  | 94,260    |
| Budget Expenses                  | \$  | 62,500    |
| Net Income                       | \$  | 31,760    |
| Sweep to Reserve Account         | \$  | 20,000    |
| Sweep to Road Escrow             | \$  | -         |
| Sweep to Boat Storage Lot Escrow | \$  | 2,760     |
| Unbudgeted/ Contingency Funds    | \$  | 9,000     |