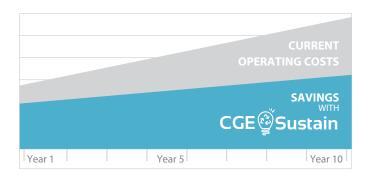

## **No Capital Cost**

**CGE Sustain** is a no capital cost solution to bring immediate and long-term savings as well as maximize your facility's energy and maintenance operating costs.

This Program includes an LED lighting upgrade, and if applicable, an on-site renewable energy generation system. This is all maintained and operated by CGE Energy.

The entire Program is 100% off balance sheet and is fully funded by CGE Energy requiring absolutely no capital expenditure or liability to you. Simply join our Program and allow us to build a new profit center for your company's bottom line.

## Let us bring you lower, sustainable operating costs.

To learn more about CGE Energy programs, visit our website at cgeenergy.com or give us a call at 1-800-460-9211.