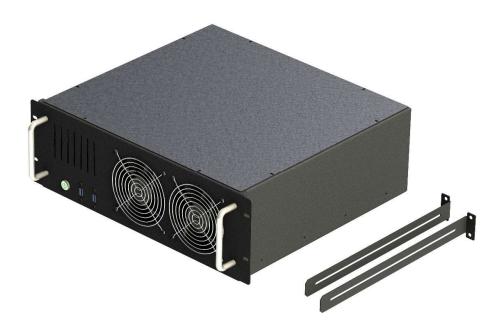

# 13.3U Gaming Server (Fixed) Model EM-3UPCG

## 13.1 Specification

| Product Description | Model No.                        | EM-3UPCG                             |
|---------------------|----------------------------------|--------------------------------------|
|                     | Туре                             | 19 Inch 3U Gaming Server             |
|                     | Size LWH (mm)                    | 484x458x158                          |
|                     | Weight KG                        | 6                                    |
|                     | Color                            | Black textured powder coated         |
| Cooling             | Yes                              | 2 Nos 120x38mm Fan                   |
| GPU Support         | GPU Support                      | Full size PCI Cards / GPU            |
|                     | Maximum GPU Length Support       | 350mm                                |
| Motherheard Support | Motherboard support type         | ATX / Mini ITX / Micro ATX 250X300mm |
| Motherboard Support | Maximum CPU Cooling Height       | 120mm                                |
| CMDS Support        | SMPS Support type                | ATX                                  |
| SMPS Support        | Maximum SMPS Length              | 200mm                                |
|                     | No. of Drive support             | 8                                    |
| Hard Drive support  | 2.5Inch SSD/HDD Support          | 4                                    |
|                     | 3.5Inch SSD/HDD Support          | 4                                    |
| Package Including   | Power Button                     | 1                                    |
|                     | Installation nuts & bolts M5x10  | 20                                   |
|                     | Allen Key 4mm                    | 1                                    |
|                     | SMPS Mounting Screw              | 4                                    |
|                     | GPU Mounting Screw               | 6                                    |
|                     | Motherboard Mounting Screw M3x10 | 10                                   |

### 13.3 Product Drawings