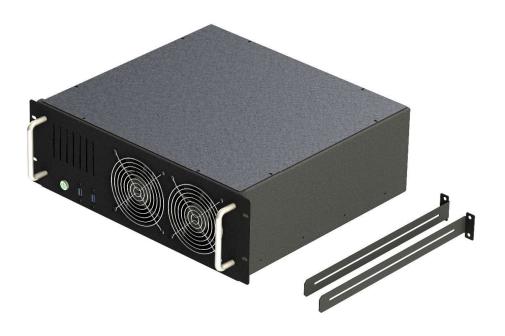

# 12.2U NAS Server (Telescopic) Model EM-2UNASTC

## 12.1 Specification

| Product Description | Model No.                        | EM-2UNASTC                   |
|---------------------|----------------------------------|------------------------------|
|                     | Туре                             | 19 Inch 2U NAS Server        |
|                     | Size LWH (mm)                    | 484x458x95                   |
|                     | Weight KG                        | 4                            |
|                     | Color                            | Black textured powder coated |
| Cooling             | Yes                              | 2 Nos 80X25mm Fan            |
| GPU Support         | GPU Support                      | Low profile GPU 1 Nos        |
|                     | Maximum GPU Length Support       | 300mm                        |
| Motherheard Support | Motherboard support type         | ATX / Mini ITX / Micro ATX   |
| Motherboard Support | Maximum CPU Cooling Height       | 80mm                         |
| CMDC Cupport        | SMPS Support type                | ATX                          |
| SMPS Support        | Maximum SMPS Length              | 200mm                        |
|                     | No. of Drive support             | 6                            |
| Hard Drive support  | 2.5Inch SSD/HDD Support          | Yes                          |
|                     | 3.5Inch SSD/HDD Support          | Yes                          |
| Package Including   | Power Button                     | 1                            |
|                     | Installation nuts & bolts M5x10  | 20                           |
|                     | Allen Key 4mm                    | 1                            |
|                     | SMPS Mounting Screw              | 4                            |
|                     | GPU Mounting Screw               | 3                            |
|                     | Motherboard Mounting Screw M3x10 | 10                           |

### 12.3 Product Drawings