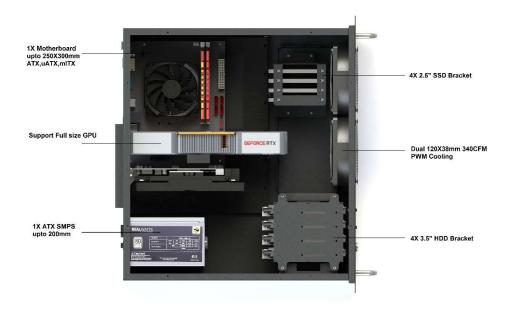

# 13.3U Gaming Server (Fixed) Model EM-3UPCG

## 13.1 Specification

| Product Description | Model No.                        | EM-3UPCG                             |
|---------------------|----------------------------------|--------------------------------------|
|                     | Туре                             | 19 Inch 3U Gaming Server             |
|                     | Size LWH (mm)                    | 484x458x158                          |
|                     | Weight KG                        | 6                                    |
|                     | Color                            | Black textured powder coated         |
| Cooling             | Yes                              | 2 Nos 120x38mm Fan                   |
| GPU Support         | GPU Support                      | Full size PCI Cards / GPU            |
|                     | Maximum GPU Length Support       | 350mm                                |
| Motherheard Support | Motherboard support type         | ATX / Mini ITX / Micro ATX 250X300mm |
| Motherboard Support | Maximum CPU Cooling Height       | 120mm                                |
| CMDS Support        | SMPS Support type                | ATX                                  |
| SMPS Support        | Maximum SMPS Length              | 200mm                                |
|                     | No. of Drive support             | 8                                    |
| Hard Drive support  | 2.5Inch SSD/HDD Support          | 4                                    |
|                     | 3.5Inch SSD/HDD Support          | 4                                    |
| Package Including   | Power Button                     | 1                                    |
|                     | Installation nuts & bolts M5x10  | 20                                   |
|                     | Allen Key 4mm                    | 1                                    |
|                     | SMPS Mounting Screw              | 4                                    |
|                     | GPU Mounting Screw               | 6                                    |
|                     | Motherboard Mounting Screw M3x10 | 10                                   |

### 13.3 Product Drawings