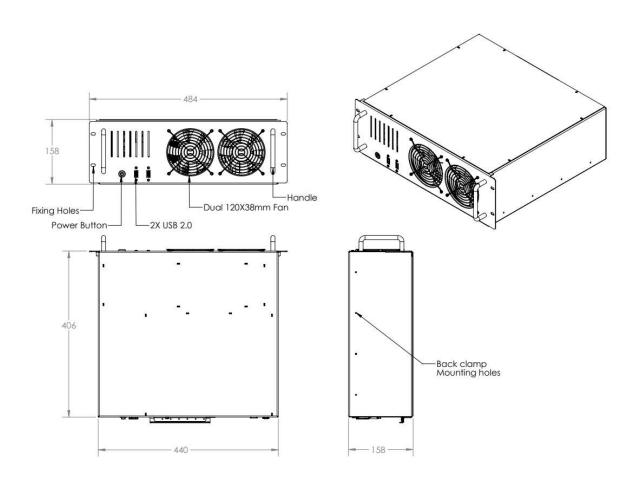

# 13.3U Gaming Server (Fixed) Model EM-3UPCG

## 13.1 Specification

| Product Description | Model No.                        | EM-3UPCG                             |
|---------------------|----------------------------------|--------------------------------------|
|                     | Туре                             | 19 Inch 3U Gaming Server             |
|                     | Size LWH (mm)                    | 484x458x158                          |
|                     | Weight KG                        | 6                                    |
|                     | Color                            | Black textured powder coated         |
| Cooling             | Yes                              | 2 Nos 120x38mm Fan                   |
| GPU Support         | GPU Support                      | Full size PCI Cards / GPU            |
|                     | Maximum GPU Length Support       | 350mm                                |
| Motherheard Support | Motherboard support type         | ATX / Mini ITX / Micro ATX 250X300mm |
| Motherboard Support | Maximum CPU Cooling Height       | 120mm                                |
| CMDS Support        | SMPS Support type                | ATX                                  |
| SMPS Support        | Maximum SMPS Length              | 200mm                                |
|                     | No. of Drive support             | 8                                    |
| Hard Drive support  | 2.5Inch SSD/HDD Support          | 4                                    |
|                     | 3.5Inch SSD/HDD Support          | 4                                    |
| Package Including   | Power Button                     | 1                                    |
|                     | Installation nuts & bolts M5x10  | 20                                   |
|                     | Allen Key 4mm                    | 1                                    |
|                     | SMPS Mounting Screw              | 4                                    |
|                     | GPU Mounting Screw               | 6                                    |
|                     | Motherboard Mounting Screw M3x10 | 10                                   |

### 13.3 Product Drawings

# 14.3U Gaming Server (Telescopic) Model EM-3UPCGTC

## 14.1 Specification

| Product Description | Model No.                        | EM-3UPCGTC                           |
|---------------------|----------------------------------|--------------------------------------|
|                     | Туре                             | 19 Inch 3U Gaming Server             |
|                     | Size LWH (mm)                    | 484x458x158                          |
|                     | Weight KG                        | 7                                    |
|                     | Color                            | Black textured powder coated         |
| Cooling             | Yes                              | 2 Nos 120x38mm Fan                   |
| GPU Support         | GPU Support                      | Full size PCI Cards / GPU            |
|                     | Maximum GPU Length Support       | 350mm                                |
| Motherheard Support | Motherboard support type         | ATX / Mini ITX / Micro ATX 250X300mm |
| Motherboard Support | Maximum CPU Cooling Height       | 120mm                                |
| CMDC Cupport        | SMPS Support type                | ATX                                  |
| SMPS Support        | Maximum SMPS Length              | 200mm                                |
|                     | No. of Drive support             | 8                                    |
| Hard Drive support  | 2.5Inch SSD/HDD Support          | 4                                    |
|                     | 3.5Inch SSD/HDD Support          | 4                                    |
| Package Including   | Power Button                     | 1                                    |
|                     | Installation nuts & bolts M5x10  | 20                                   |
|                     | Allen Key 4mm                    | 1                                    |
|                     | SMPS Mounting Screw              | 4                                    |
|                     | GPU Mounting Screw               | 6                                    |
|                     | Motherboard Mounting Screw M3x10 | 10                                   |

### 14.3 Product Drawings