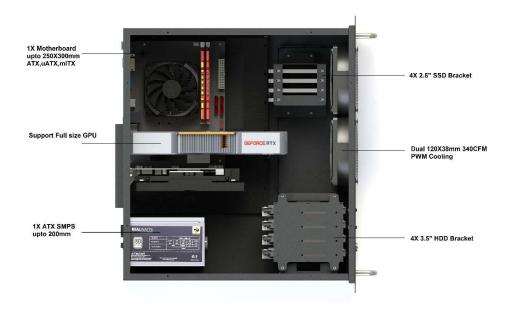

# 13.3U Gaming Server (Fixed) Model EM-3UPCG

## 13.1 Specification

| Product Description | Model No.                        | EM-3UPCG                             |
|---------------------|----------------------------------|--------------------------------------|
|                     | Туре                             | 19 Inch 3U Gaming Server             |
|                     | Size LWH (mm)                    | 484x458x158                          |
|                     | Weight KG                        | 6                                    |
|                     | Color                            | Black textured powder coated         |
| Cooling             | Yes                              | 2 Nos 120x38mm Fan                   |
| GPU Support         | GPU Support                      | Full size PCI Cards / GPU            |
|                     | Maximum GPU Length Support       | 350mm                                |
| Motherheard Support | Motherboard support type         | ATX / Mini ITX / Micro ATX 250X300mm |
| Motherboard Support | Maximum CPU Cooling Height       | 120mm                                |
| CMDS Support        | SMPS Support type                | ATX                                  |
| SMPS Support        | Maximum SMPS Length              | 200mm                                |
|                     | No. of Drive support             | 8                                    |
| Hard Drive support  | 2.5Inch SSD/HDD Support          | 4                                    |
|                     | 3.5Inch SSD/HDD Support          | 4                                    |
| Package Including   | Power Button                     | 1                                    |
|                     | Installation nuts & bolts M5x10  | 20                                   |
|                     | Allen Key 4mm                    | 1                                    |
|                     | SMPS Mounting Screw              | 4                                    |
|                     | GPU Mounting Screw               | 6                                    |
|                     | Motherboard Mounting Screw M3x10 | 10                                   |

### 13.3 Product Drawings