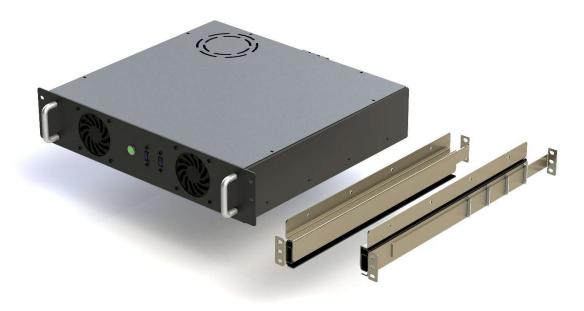

# 12.2U NAS Server (Telescopic) Model EM-2UNASTC

## 12.1 Specification

| Product Description | Model No.                        | EM-2UNASTC                   |
|---------------------|----------------------------------|------------------------------|
|                     | Туре                             | 19 Inch 2U NAS Server        |
|                     | Size LWH (mm)                    | 484x458x95                   |
|                     | Weight KG                        | 4                            |
|                     | Color                            | Black textured powder coated |
| Cooling             | Yes                              | 2 Nos 80X25mm Fan            |
| GPU Support         | GPU Support                      | Low profile GPU 1 Nos        |
|                     | Maximum GPU Length Support       | 300mm                        |
| Motherheard Support | Motherboard support type         | ATX / Mini ITX / Micro ATX   |
| Motherboard Support | Maximum CPU Cooling Height       | 80mm                         |
| CMDC Cupport        | SMPS Support type                | ATX                          |
| SMPS Support        | Maximum SMPS Length              | 200mm                        |
|                     | No. of Drive support             | 6                            |
| Hard Drive support  | 2.5Inch SSD/HDD Support          | Yes                          |
|                     | 3.5Inch SSD/HDD Support          | Yes                          |
| Package Including   | Power Button                     | 1                            |
|                     | Installation nuts & bolts M5x10  | 20                           |
|                     | Allen Key 4mm                    | 1                            |
|                     | SMPS Mounting Screw              | 4                            |
|                     | GPU Mounting Screw               | 3                            |
|                     | Motherboard Mounting Screw M3x10 | 10                           |