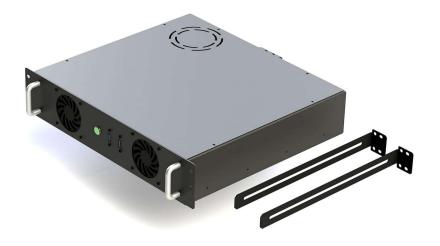

## 11.2U NAS Server (Fixed) Model EM-2UNAS

## 11.1 Specification

| Product Description   | Model No.                        | EM-2UNAS                     |
|-----------------------|----------------------------------|------------------------------|
|                       | Туре                             | 19 Inch 2U NAS Server        |
|                       | Size LWH (mm)                    | 484x458x95                   |
|                       | Weight KG                        | 4                            |
|                       | Color                            | Black textured powder coated |
| Cooling               | Yes                              | 2 Nos 80X25mm Fan            |
| GPU Support           | GPU Support                      | Low profile GPU 1 Nos        |
| ағо зарроге           | Maximum GPU Length Support       | 300mm                        |
| Motherboard Support   | Motherboard support type         | ATX / Mini ITX / Micro ATX   |
| Wiother board Support | Maximum CPU Cooling Height       | 80mm                         |
| CMDC Cupport          | SMPS Support type                | ATX                          |
| SMPS Support          | Maximum SMPS Length              | 200mm                        |
|                       | No. of Drive support             | 6                            |
| Hard Drive support    | 2.5Inch SSD/HDD Support          | Yes                          |
|                       | 3.5Inch SSD/HDD Support          | Yes                          |
|                       | Power Button                     | 1                            |
|                       | Installation nuts & bolts M5x10  | 20                           |
|                       | Allen Key 4mm                    | 1                            |
| Package Including     | SMPS Mounting Screw              | 4                            |
|                       | GPU Mounting Screw               | 3                            |
|                       | Motherboard Mounting Screw M3x10 | 10                           |