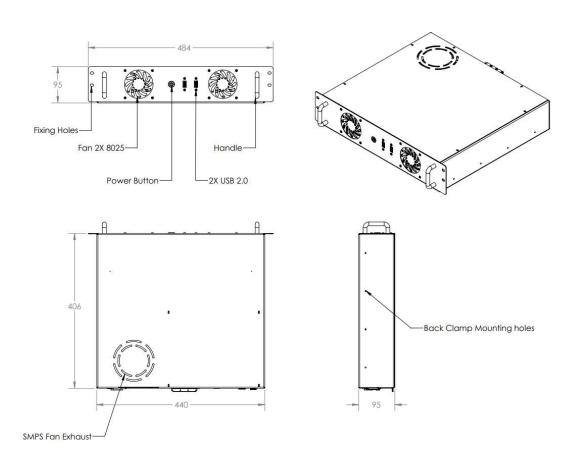

| 6                            |
| Hard Drive support    | 2.5Inch SSD/HDD Support          | Yes                          |
|                       | 3.5Inch SSD/HDD Support          | Yes                          |
|                       | Power Button                     | 1                            |
|                       | Installation nuts & bolts M5x10  | 20                           |
|                       | Allen Key 4mm                    | 1                            |
| Package Including     | SMPS Mounting Screw              | 4                            |
|                       | GPU Mounting Screw               | 3                            |
|                       | Motherboard Mounting Screw M3x10 | 10                           |



### 11.3 Product Drawings



# 12.2U NAS Server (Telescopic) Model EM-2UNASTC

## 12.1 Specification



| Product Description | Model No.                        | EM-2UNASTC                   |
|---------------------|----------------------------------|------------------------------|
|                     | Туре                             | 19 Inch 2U NAS Server        |
|                     | Size LWH (mm)                    | 484x458x95                   |
|                     | Weight KG                        | 4                            |
|                     | Color                            | Black textured powder coated |
| Cooling             | Yes                              | 2 Nos 80X25mm Fan            |
| GPU Support         | GPU Support                      | Low profile GPU 1 Nos        |
|