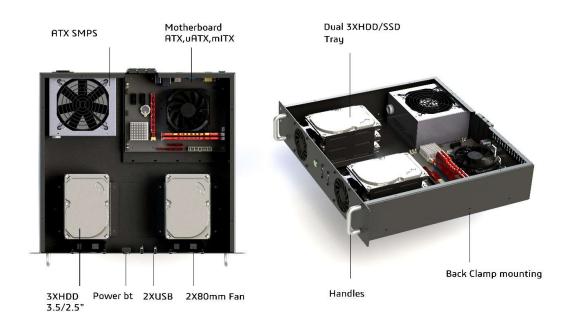

## 11.1 Specification

| Product Description   | Model No.                        | EM-2UNAS                     |
|-----------------------|----------------------------------|------------------------------|
|                       | Туре                             | 19 Inch 2U NAS Server        |
|                       | Size LWH (mm)                    | 484x458x95                   |
|                       | Weight KG                        | 4                            |
|                       | Color                            | Black textured powder coated |
| Cooling               | Yes                              | 2 Nos 80X25mm Fan            |
| GPU Support           | GPU Support                      | Low profile GPU 1 Nos        |
| ағо зарроге           | Maximum GPU Length Support       | 300mm                        |
| Motherboard Support   | Motherboard support type         | ATX / Mini ITX / Micro ATX   |
| Wiother board Support | Maximum CPU Cooling Height       | 80mm                         |
| CMDC Cupport          | SMPS Support type                | ATX                          |
| SMPS Support          | Maximum SMPS Length              | 200mm                        |
|                       | No. of Drive support             | 6                            |
| Hard Drive support    | 2.5Inch SSD/HDD Support          | Yes                          |
|                       | 3.5Inch SSD/HDD Support          | Yes                          |
|                       | Power Button                     | 1                            |
|                       | Installation nuts & bolts M5x10  | 20                           |
|                       | Allen Key 4mm                    | 1                            |
| Package Including     | SMPS Mounting Screw              | 4                            |
|                       | GPU Mounting Screw               | 3                            |
|                       | Motherboard Mounting Screw M3x10 | 10                           |