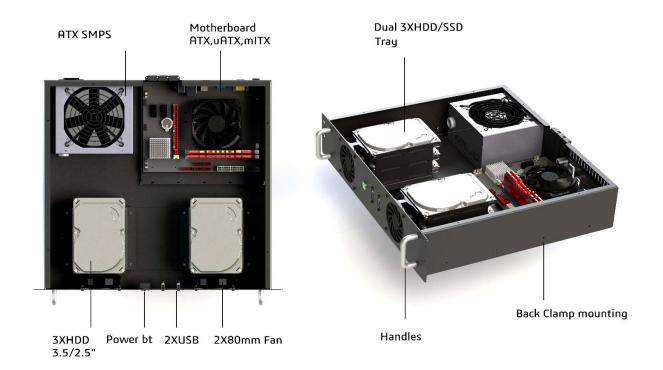

## 11.2U NAS Server (Fixed) Model EM-2UNAS

## 11.1 Specification

| Product Description   | Model No.                        | EM-2UNAS                     |
|-----------------------|----------------------------------|------------------------------|
|                       | Туре                             | 19 Inch 2U NAS Server        |
|                       | Size LWH (mm)                    | 484x458x95                   |
|                       | Weight KG                        | 4                            |
|                       | Color                            | Black textured powder coated |
| Cooling               | Yes                              | 2 Nos 80X25mm Fan            |
| GPU Support           | GPU Support                      | Low profile GPU 1 Nos        |
| ағо зарроге           | Maximum GPU Length Support       | 300mm                        |
| Motherboard Support   | Motherboard support type         | ATX / Mini ITX / Micro ATX   |
| Wiother board Support | Maximum CPU Cooling Height       | 80mm                         |
| CMDC Cupport          | SMPS Support type                | ATX                          |
| SMPS Support          | Maximum SMPS Length              | 200mm                        |
|                       | No. of Drive support             | 6                            |
| Hard Drive support    | 2.5Inch SSD/HDD Support          | Yes                          |
|                       | 3.5Inch SSD/HDD Support          | Yes                          |
|                       | Power Button                     | 1                            |
|                       | Installation nuts & bolts M5x10  | 20                           |
|                       | Allen Key 4mm                    | 1                            |
| Package Including     | SMPS Mounting Screw              | 4                            |
|                       | GPU Mounting Screw               | 3                            |
|                       | Motherboard Mounting Screw M3x10 | 10                           |

### 11.3 Product Drawings