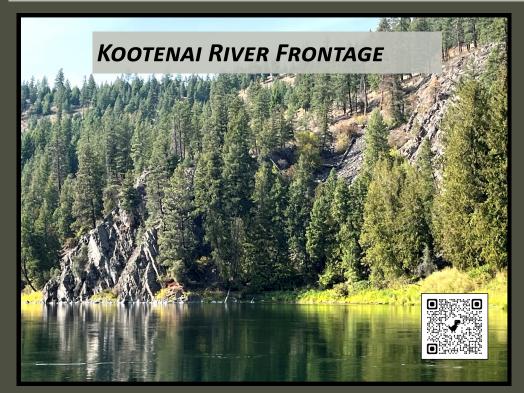

## TALL TIMBER ROAD

Secluded 5.23 Acre property offers unparalleled privacy and stunning views of the Kootenai Cabinet. Purcell River. and Mountains. Among its features are majestic tall ponderosa pines, unique rock formations, & direct Kootenai River frontage. Located 1 1/2 miles east of Moyie Springs, there is easy access via the county-maintained Tall Timber Road. Both power and phone lines run along Tall Timber.

\$140,000.00