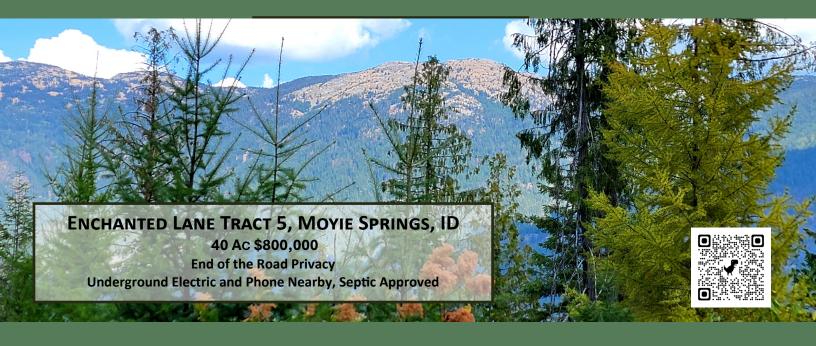

thing that piques your interest, we have more information to send you. We are always happy to visit and answer any questions you might have.

If you do not find what you are looking for, tell us what your dream property looks like. We will let you know if any come available that might suit. We want to make buying real estate a pleasurable experience for you.



## TALL TIMBER ROAD

Secluded 5.23 Acre property offers unparalleled privacy and stunning views of the Kootenai Cabinet. Purcell River. and Mountains. Among its features are majestic tall ponderosa pines, unique rock formations, & direct Kootenai River frontage. Located 1 1/2 miles east of Moyie Springs, there is easy access via the county-maintained Tall Timber Road. Both power and phone lines run along Tall Timber.

\$140,000.00