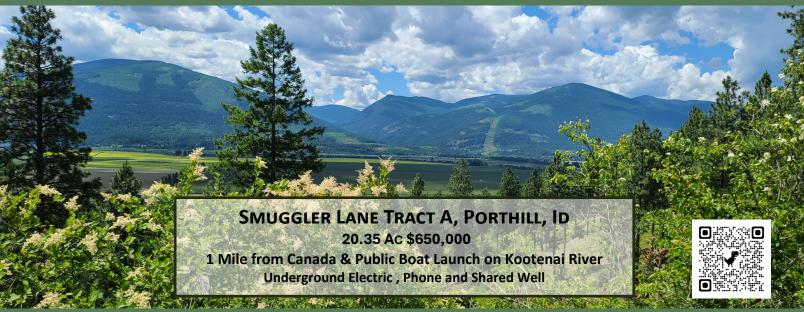

at piques your interest, we have more information to send you. We are always happy to visit and answer any questions you might have.

If you do not find what you are looking for, tell us what your dream property looks like. We will let you know if any come available that might suit. We want to make buying real estate a pleasurable experience for you.



## TALL TIMBER ROAD

Secluded 5.23 Acre property offers unparalleled privacy and stunning views of the Kootenai Cabinet. Purcell River. and Mountains. Among its features are majestic tall ponderosa pines, unique rock formations, & direct Kootenai River frontage. Located 1 1/2 miles east of Moyie Springs, there is easy access via the county-maintained Tall Timber Road. Both power and phone lines run along Tall Timber.

\$140,000.00