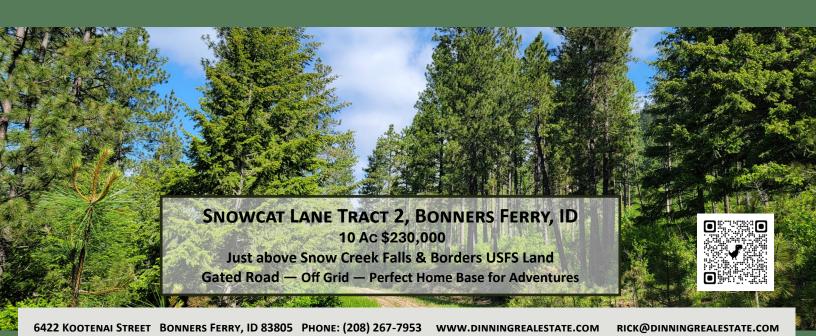

piques your interest, we have more information to send you. We are always happy to visit and answer any questions you might have.

If you do not find what you are looking for, tell us what your dream property looks like. We will let you know if any come available that might suit. We want to make buying real estate a pleasurable experience for you.



## TALL TIMBER ROAD

Secluded 5.23 Acre property offers unparalleled privacy and stunning views of the Kootenai Cabinet. Purcell River. and Mountains. Among its features are majestic tall ponderosa pines, unique rock formations, & direct Kootenai River frontage. Located 1 1/2 miles east of Moyie Springs, there is easy access via the county-maintained Tall Timber Road. Both power and phone lines run along Tall Timber.

\$140,000.00