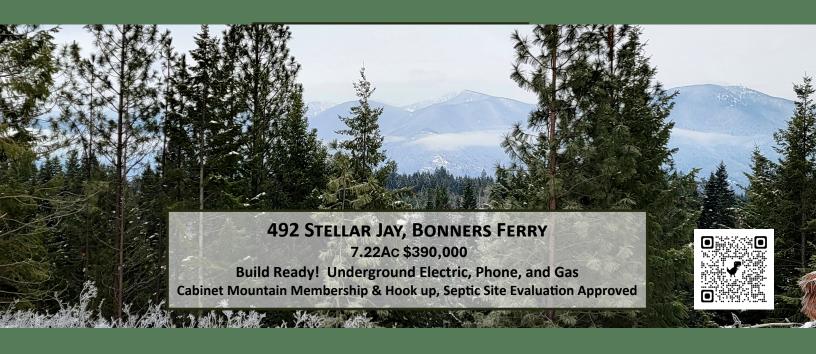

that piques your interest, we have more information to send you. We are always happy to visit and answer any questions you might have.

If you do not find what you are looking for, tell us what your dream property looks like. We will let you know if any come available that might suit. We want to make buying real estate a pleasurable experience for you.



## TALL TIMBER ROAD

Secluded 5.23 Acre property offers unparalleled privacy and stunning views of the Kootenai Cabinet. Purcell River. and Mountains. Among its features are majestic tall ponderosa pines, unique rock formations, & direct Kootenai River frontage. Located 1 1/2 miles east of Moyie Springs, there is easy access via the county-maintained Tall Timber Road. Both power and phone lines run along Tall Timber.

\$140,000.00