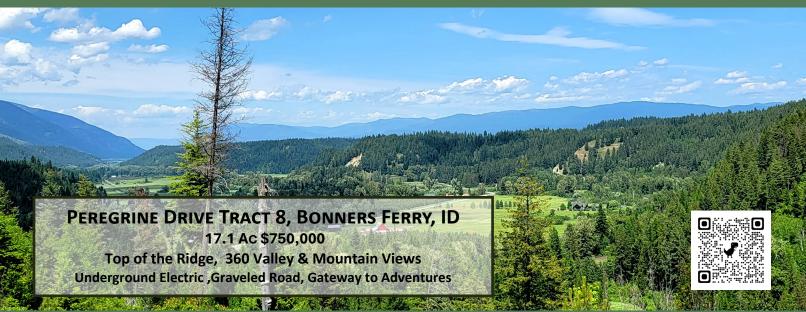

ing that piques your interest, we have more information to send you. We are always happy to visit and answer any questions you might have.

If you do not find what you are looking for, tell us what your dream property looks like. We will let you know if any come available that might suit. We want to make buying real estate a pleasurable experience for you.



## TALL TIMBER ROAD

Secluded 5.23 Acre property offers unparalleled privacy and stunning views of the Kootenai Cabinet. Purcell River. and Mountains. Among its features are majestic tall ponderosa pines, unique rock formations, & direct Kootenai River frontage. Located 1 1/2 miles east of Moyie Springs, there is easy access via the county-maintained Tall Timber Road. Both power and phone lines run along Tall Timber.

\$140,000.00