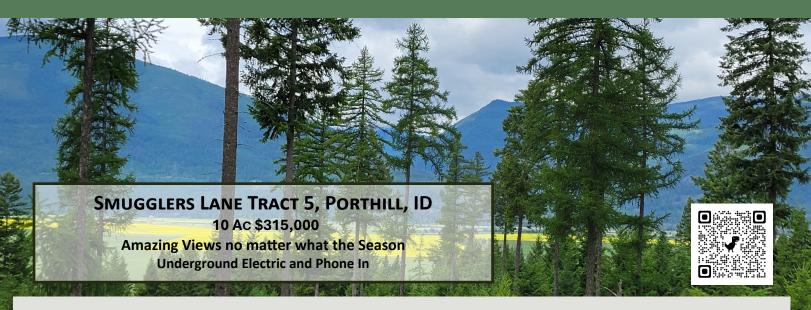

g that piques your interest, we have more information to send you. We are always happy to visit and answer any questions you might have.

If you do not find what you are looking for, tell us what your dream property looks like. We will let you know if any come available that might suit. We want to make buying real estate a pleasurable experience for you.



## TALL TIMBER ROAD

Secluded 5.23 Acre property offers unparalleled privacy and stunning views of the Kootenai Cabinet. Purcell River. and Mountains. Among its features are majestic tall ponderosa pines, unique rock formations, & direct Kootenai River frontage. Located 1 1/2 miles east of Moyie Springs, there is easy access via the county-maintained Tall Timber Road. Both power and phone lines run along Tall Timber.

\$140,000.00