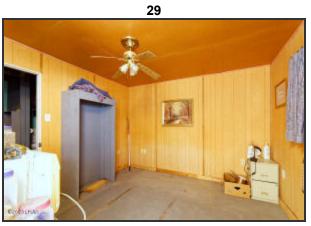

#### Remarks

2 lots being sold together with a singlewide Schult, 1 Br bunkhouse/utility room, a workshop, carport, shed and 2 RV hookups. Mature landscaping and fully fenced in a quiet location. The home has 2 bedrooms and 1 bath. Bunkhouse building has bedroom, shower, toilet, washer dryer hookups and a fridge. It has wall heater and window A/C. Carport is attached to bunkhouse. Workshop is 12 X 20. Plenty of room to maneuver RVs on this roomy lot. Enjoy the

### Additional Info

Interior Features: Breakfast Bar • Casual Dining • Ceiling Fan(s)

• Counters-Laminate • Counters-Solid Surface • Open

Floorplan • Vaulted Ceiling • Window Coverings

Exterior Features: Deck • Landscape-Back Yard • Landscape-

Front Yard • Motor Home/RV Hookups • Patio Covered •

Utility Building/Shed

**Green Features:** Programmable Thermostat

Appliances/Equipment: Dryer-Electric • Electric Oven • Electric

Range • Refrigerator • Washer • Water Heater-Elec