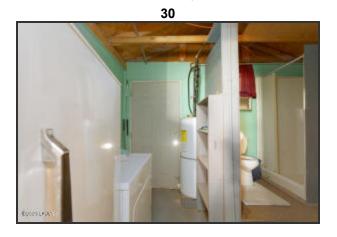

#### Remarks

2 lots being sold together with a singlewide Schult, 1 Br bunkhouse/utility room, a workshop, carport, shed and 2 RV hookups. Mature landscaping and fully fenced in a quiet location. The home has 2 bedrooms and 1 bath. Bunkhouse building has bedroom, shower, toilet, washer dryer hookups and a fridge. It has wall heater and window A/C. Carport is attached to bunkhouse. Workshop is 12 X 20. Plenty of room to maneuver RVs on this roomy lot. Enjoy the

**MLS # 1026168** 39794 Idaho Way, Salome, AZ 85348 **\$160,000** 

2 RV Hookups

Utility shed/bunk house