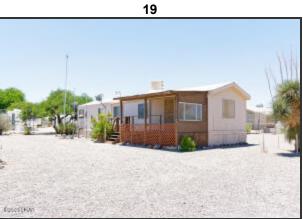

#### Remarks

2 lots being sold together with a singlewide Schult, 1 Br bunkhouse/utility room, a workshop, carport, shed and 2 RV hookups. Mature landscaping and fully fenced in a quiet location. The home has 2 bedrooms and 1 bath. Bunkhouse building has bedroom, shower, toilet, washer dryer hookups and a fridge. It has wall heater and window A/C. Carport is attached to bunkhouse. Workshop is 12 X 20. Plenty of room to maneuver RVs on this roomy lot. Enjoy the