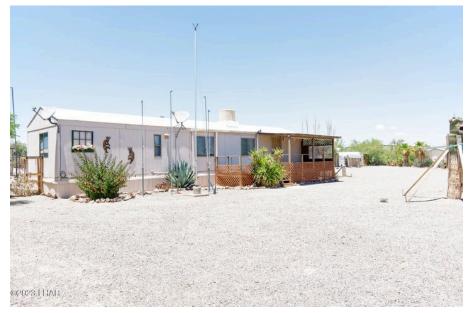

#### Remarks

2 lots being sold together with a singlewide Schult, 1 Br bunkhouse/utility room, a workshop, carport, shed and 2 RV hookups. Mature landscaping and fully fenced in a quiet location. The home has 2 bedrooms and 1 bath. Bunkhouse building has bedroom, shower, toilet, washer dryer hookups and a fridge. It has wall heater and window A/C. Carport is attached to bunkhouse. Workshop is 12 X 20. Plenty of room to maneuver RVs on this roomy lot. Enjoy the

#### **Rooms**

| Beds               | 2   | <b>BuildingAreaTotal</b> | 1024.0 | Lot Dim  | irregular |
|--------------------|-----|--------------------------|--------|----------|-----------|
| <b>Total Baths</b> | 2.0 | Year Built               | 1990   | Lot SqFt | 22651.0   |

### Additional Info

Interior Features: Breakfast Bar • Casual Dining • Ceiling Fan(s)

• Counters-Laminate • Counters-Solid Surface • Open

Floorplan • Vaulted Ceiling • Window Coverings

Exterior Features: Deck • Landscape-Back Yard • Landscape-

Front Yard • Motor Home/RV Hookups • Patio Covered •

Utility Building/Shed

**Green Features:** Programmable Thermostat

Appliances/Equipment: Dryer-Electric • Electric Oven • Electric

Range • Refrigerator • Washer • Water Heater-Elec