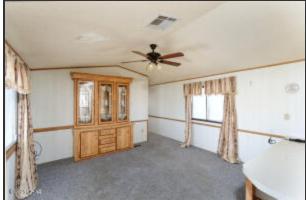

#### Remarks

2 lots being sold together with a singlewide Schult, 1 Br bunkhouse/utility room, a workshop, carport, shed and 2 RV hookups. Mature landscaping and fully fenced in a quiet location. The home has 2 bedrooms and 1 bath. Bunkhouse building has bedroom, shower, toilet, washer dryer hookups and a fridge. It has wall heater and window A/C. Carport is attached to bunkhouse. Workshop is 12 X 20. Plenty of room to maneuver RVs on this roomy lot. Enjoy the

#### **Rooms**

| Beds               | 2   | <b>BuildingAreaTotal</b> | 1024.0 | Lot Dim  | irregular |
|--------------------|-----|--------------------------|--------|----------|-----------|
| <b>Total Baths</b> | 2.0 | Year Built               | 1990   | Lot SqFt | 22651.0   |

### Additional Info

Interior Features: Breakfast Bar • Casual Dining • Ceiling Fan(s)

• Counters-Laminate • Counters-Solid Surface • Open

Floorplan • Vaulted Ceiling • Window Coverings

Exterior Features: Deck • Landscape-Back Yard • Landscape-