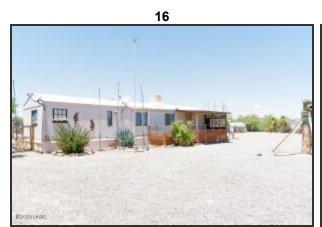

#### Remarks

2 lots being sold together with a singlewide Schult, 1 Br bunkhouse/utility room, a workshop, carport, shed and 2 RV hookups. Mature landscaping and fully fenced in a quiet location. The home has 2 bedrooms and 1 bath. Bunkhouse building has bedroom, shower, toilet, washer dryer hookups and a fridge. It has wall heater and window A/C. Carport is attached to bunkhouse. Workshop is 12 X 20. Plenty of room to maneuver RVs on this roomy lot. Enjoy the

#### **Rooms**

| Beds               | 2   | <b>BuildingAreaTotal</b> | 1024.0 | Lot Dim  | irregular |
|--------------------|-----|--------------------------|--------|----------|-----------|
| <b>Total Baths</b> | 2.0 | Year Built               | 1990   | Lot SqFt | 22651.0   |