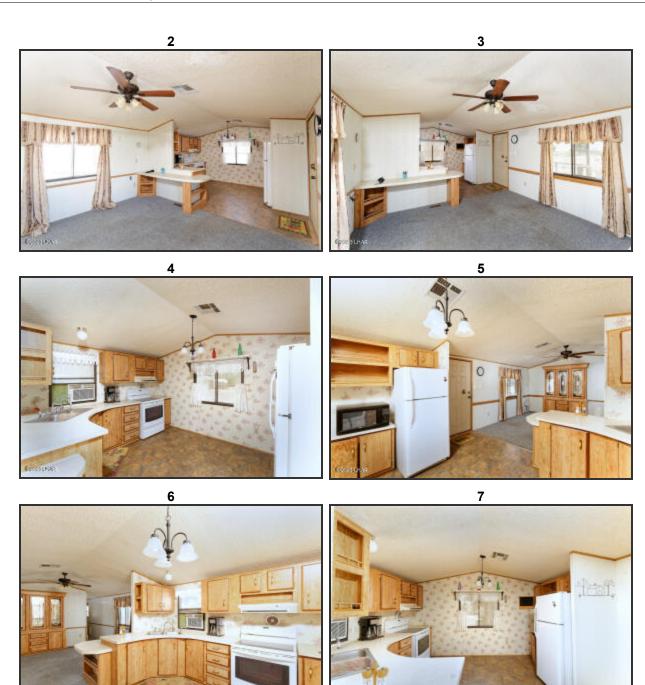

#### Remarks

2 lots being sold together with a singlewide Schult, 1 Br bunkhouse/utility room, a workshop, carport, shed and 2 RV hookups. Mature landscaping and fully fenced in a quiet location. The home has 2 bedrooms and 1 bath. Bunkhouse building has bedroom, shower, toilet, washer dryer hookups and a fridge. It has wall heater and window A/C. Carport is attached to bunkhouse. Workshop is 12 X 20. Plenty of room to maneuver RVs on this roomy lot. Enjoy the

#### **Rooms**

| Beds               | 2   | <b>BuildingAreaTotal</b> | 1024.0 | Lot Dim  | irregular |
|--------------------|-----|--------------------------|--------|----------|-----------|
| <b>Total Baths</b> | 2.0 | Year Built               | 1990   | Lot SqFt | 22651.0   |

### Additional Info

Interior Features: Breakfast Bar • Casual Dining • Ceiling Fan(s)

• Counters-Laminate • Counters-Solid Surface • Open

Floorplan • Vaulted Ceiling • Window Coverings

Exterior Features: Deck • Landscape-Back Yard • Landscape-