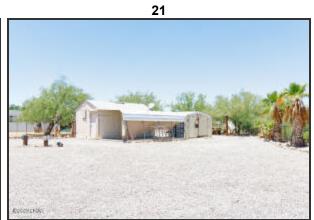

#### Remarks

2 lots being sold together with a singlewide Schult, 1 Br bunkhouse/utility room, a workshop, carport, shed and 2 RV hookups. Mature landscaping and fully fenced in a quiet location. The home has 2 bedrooms and 1 bath. Bunkhouse building has bedroom, shower, toilet, washer dryer hookups and a fridge. It has wall heater and window A/C. Carport is attached to bunkhouse. Workshop is 12 X 20. Plenty of room to maneuver RVs on this roomy lot. Enjoy the

\$160,000

15

Utility shed/bunk house

workshop

**MLS # 1026168** 39794 Idaho Way, Salome, AZ 85348 **\$160,000** 

**MLS # 1026168** 39794 Idaho Way, Salome, AZ 85348 **\$160,000** 

**MLS # 1026168** 39794 Idaho Way, Salome, AZ 85348 **\$160,000** 