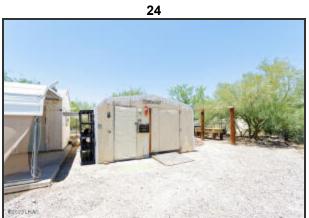

#### Remarks

2 lots being sold together with a singlewide Schult, 1 Br bunkhouse/utility room, a workshop, carport, shed and 2 RV hookups. Mature landscaping and fully fenced in a quiet location. The home has 2 bedrooms and 1 bath. Bunkhouse building has bedroom, shower, toilet, washer dryer hookups and a fridge. It has wall heater and window A/C. Carport is attached to bunkhouse. Workshop is 12 X 20. Plenty of room to maneuver RVs on this roomy lot. Enjoy the

\$160,000

15

Utility shed/bunk house

workshop

**MLS # 1026168** 39794 Idaho Way, Salome, AZ 85348 **\$160,000** 

**MLS # 1026168** 39794 Idaho Way, Salome, AZ 85348 **\$160,000** 

**MLS # 1026168** 39794 Idaho Way, Salome, AZ 85348 **\$160,000** 

**MLS # 1026168** 39794 Idaho Way, Salome, AZ 85348 **\$160,000** 

2 RV Hookups

Utility shed/bunk house