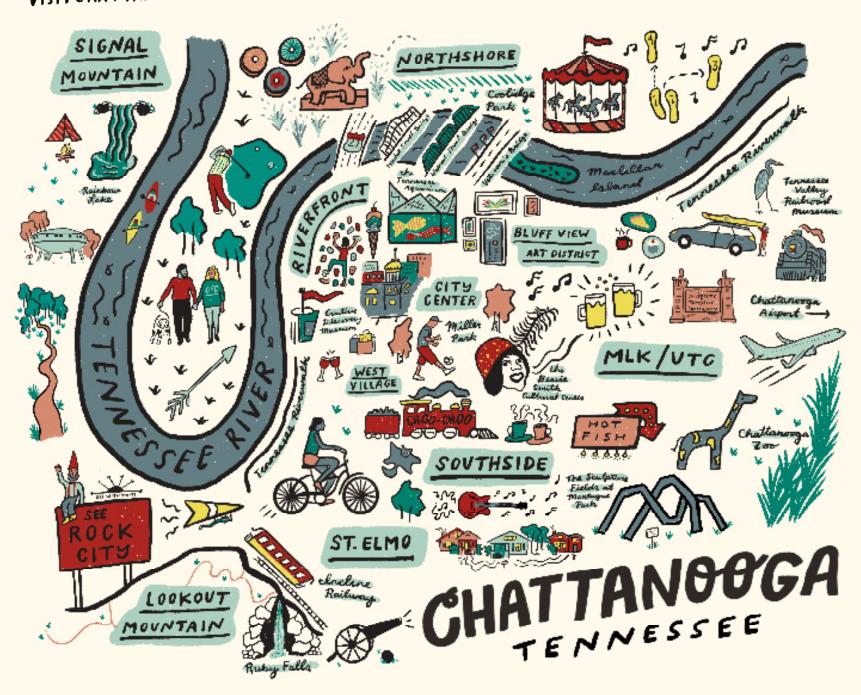

## LET US SHOW YOU AROUND

- 1 AT&T Field (Baseball)
- Bessie Smith Cultural Center
- 3 Chattanooga Choo Choo
- 4 Chattanooga Convention Center
- 5 Chattanooga Whiskey
- 6 Coolidge Park
- 7 Creative Discovery Museum
- Finley Stadium (Football/Soccer)
- 9 First Horizon Pavillion
- 10 High Point Climbing
- Hunter Museum of American Art
- 12 IMAX Theater
- McKenzie Arena

- Medal of Honor Heritage Center
- Memorial Auditorium
- (16) Miller Park & Plaza
- (17) Renaissance Park
- (18) Southern Belle
- (19) Tennessee Aquarium
- 20) Theatre Center
- 21) Tivoli Theatre
- Visitors Center
- (23) Warehouse Row
- 24) West Village