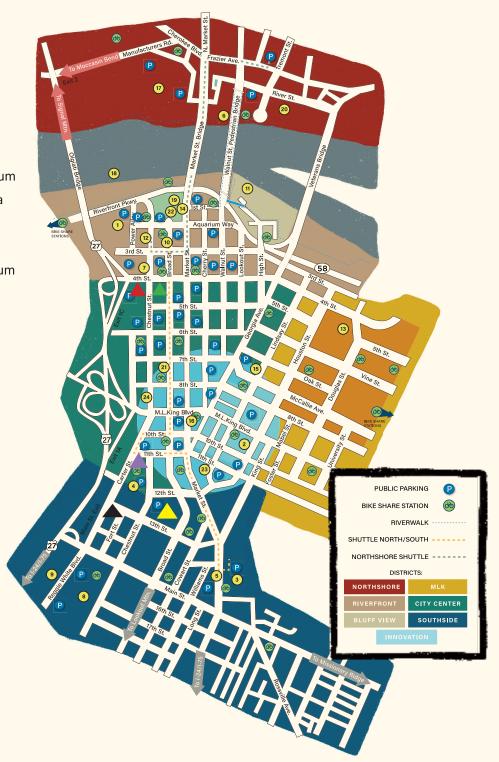

## LET US SHOW YOU AROUND

- 1 AT&T Field (Baseball)
- Bessie Smith Cultural Center
- 3 Chattanooga Choo Choo
- 4 Chattanooga Convention Center
- 5 Chattanooga Whiskey
- 6 Coolidge Park
- 7 Creative Discovery Museum
- Finley Stadium (Football/Soccer)
- 9 First Horizon Pavillion
- 10 High Point Climbing
- Hunter Museum of American Art
- 12 IMAX Theater
- McKenzie Arena

- Medal of Honor Heritage Center
- Memorial Auditorium
- (16) Miller Park & Plaza
- (17) Renaissance Park
- (18) Southern Belle
- (19) Tennessee Aquarium
- 20) Theatre Center
- 21) Tivoli Theatre
- Visitors Center
- (23) Warehouse Row
- 24) West Village

# **Meeting Venue**

4 Chattanooga Convention Center

Chattanooga Marriott - \$199

Staybridge Suites - \$169 - \$179

Chattanoogan Hotel - \$169

▲ DoubleTree by Hilton - \$139

Holiday Inn & Suites - \$188

WANT MORE MAPS?
VISITCHATTANOOGA. COM