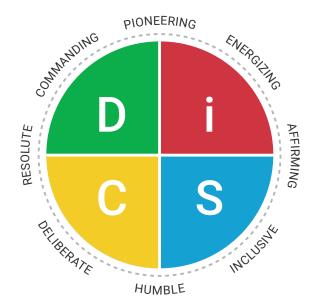

# The Profile

The Everything DiSC Work of Leaders Profile provides detailed feedback based on the Vision, Alignment, and Execution framework and the three drivers associated with each step. In this 23-page profile, participants will:

- Craft a Vision through exploration, boldness, and testing assumptions
- Build Alignment through clarity, dialog, and inspiration
- Champion Execution through momentum, structure, and feedback

The profile may be used on its own or with the companion facilitation; sold separately.