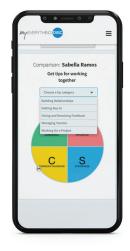

#### **Comparison Reports**

Inspire effective collaboration with Comparison Reports. Any two participants can explore their similarities and differences, potential challenges in working together, and practical tips for improving their working relationship.

#### **Team View**

With no limit to the number of participants included, this report gives you an at-a-glance view of a group of participants and their individual Everything DiSC<sup>®</sup> maps.

MyEverythingDiSC: The mobile-friendly, interactive learning portal that provides ondemand insights about DiSC and strategies for applying DiSC to real work situations.