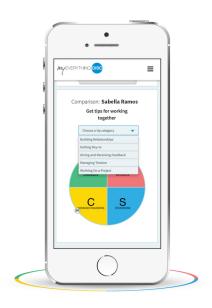

**Everything DiSC Comparison Reports:** This 10-page report can be created for any two participants. Shows their similarities and differences on six behavioral continua and provides action steps to build a more effective working relationship with each other. Great for on-boarding, new work groups, conflict management, and more! Unlimited access available with all *Everything DiSC* profiles.

MyEverythingDiSC helps people stay engaged with EverythingDiSC whether they're in the office or on the go with their smartphone or tablet.

Bill Matheny
Constructive Dynamics LC
Bill@constructivedynamicslc.com
734-693-4929
www.constructivedynamicslc.com
Contact us today