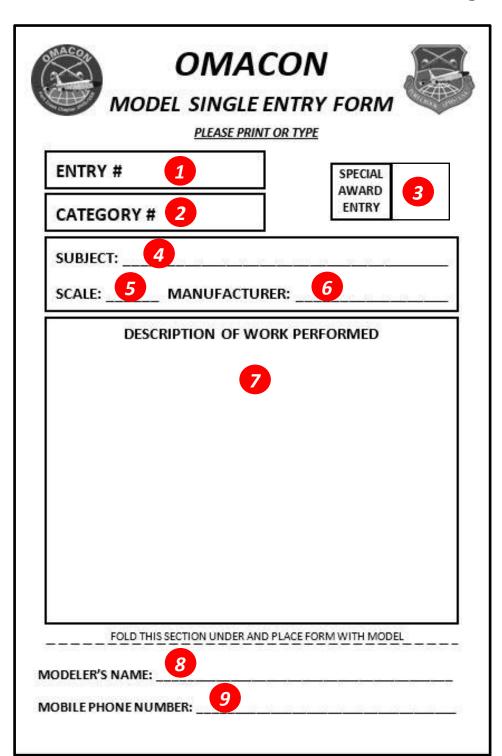

## **OmaCon Model Single Entry Form Instructions**

- 1 ENTRY # Leave blank; registrar will complete at registration
- CATEGORY # Enter three-digit number corresponding to your model's category – see category list for numbers
- **SPECIAL AWARD ENTRY** Check this box if your model qualifies for the contest theme award, otherwise leave blank
- **SUBJECT** Enter the name of your model (ex. F-15 Eagle, M1A2 Abrams, USS Enterprise, RX-78 Gundam, etc.)
- **5 SCALE** Enter the scale of your model
- 6 MANUFACTURER Enter the name of the manufacturer of your model kit (ex. Airfix, Hasegawa, Bandai, scratchbuilt, etc.)
- **DESCRIPTION OF WORK PERFORMED** Use this space to give details about your model and how you built it
- 8 MODELER'S NAME Enter your name
- MOBILE PHONE NUMBER Enter phone number in case the contest staff need to contact you regarding your model