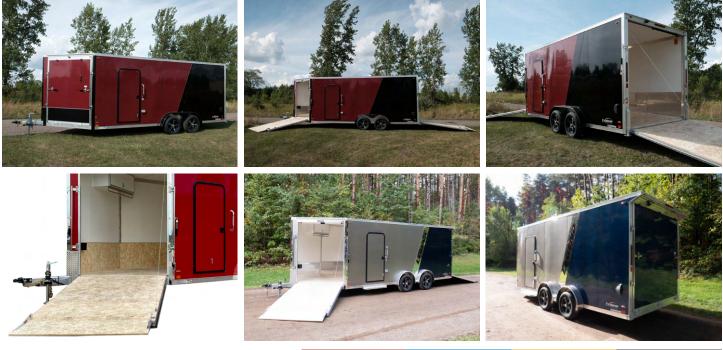

## **EXPLORER SNOW/ATV** E

Trailers above may be shown with options.

Warranty 3 Year Structural

25

25 Year Roof

**10 Year Torsion Axl** 

5 Year Tire & Wheels

|                                                                                        | 7' Wide – Includes a 5' V-Nose                                                              | 7.5' Wide – Includes a 5' V-Nose                                                            |
|----------------------------------------------------------------------------------------|---------------------------------------------------------------------------------------------|---------------------------------------------------------------------------------------------|
| Available Lengths (Single)<br>Available Lengths (Tandem)<br>Available Lengths (Triple) | 17', 19'<br>17', 19', 23', 27', 29', 31'<br>31'                                             | 17', 19'<br>17', 19', 23', 27', 29', 31'<br>Optional                                        |
| GVWR (Single)<br>GVWR (Tandem/Triple)                                                  | 2,990#<br>7,000# / 8,500#                                                                   | 2,990#<br>7,000# / N/A                                                                      |
| *Axles                                                                                 | 3,500# Torsion                                                                              | 3,500# Torsion                                                                              |
| Coupler (Single)<br>Coupler (Tandem/ Triple)                                           | 2" Straight<br>2 5/16" Straight                                                             | 2" Straight<br>2 5/16" Straight                                                             |
| Cross Members                                                                          | 2" x 3" Tube 16" OC                                                                         | 2" x 3" Tube 16" OC                                                                         |
| Exterior Skin                                                                          | Bonded, Screwless .030 Alum.<br>2-Tone w/ Divider Stripe                                    | Bonded, Screwless .030 Alum.<br>2-Tone w/ Divider Stripe                                    |
| Frame                                                                                  | 2" x 6" Tube                                                                                | 2" x 6" Interior Tube and 3" x 6" Perimeter Tube                                            |
| Interior Height                                                                        | 78"                                                                                         | 78"                                                                                         |
| Interior Width                                                                         | 79"                                                                                         | 84"                                                                                         |
| Front Ramp Door Opening                                                                | 62" Wide x 74" High                                                                         | 62" Wide x 74" High                                                                         |
| Rear Ramp Door Opening                                                                 | 74" Wide x 76" High                                                                         | 80" Wide x 76" High                                                                         |
| Rear Door Hardware (Ramp)                                                              | Stainless Steel                                                                             | Stainless Steel                                                                             |
| Roof Bows                                                                              | 1" x 1.5" Tube 16" OC                                                                       | 1" x 1.5" Tube 16" OC                                                                       |
| Side Door                                                                              | 30" x 68" Roadside RV w/ Flush<br>Lock & Alum. Holdback (Black Frame)                       | 30" x 68" Roadside RV w/ Flush<br>Lock & Alum. Holdback (Black Frame)                       |
| Tie Downs                                                                              | Optional                                                                                    | Optional                                                                                    |
| Tires/Wheels                                                                           | ST205/75R15 Aluminum (Gunmetal or Black)                                                    | ST205/75R15 Aluminum (Gunmetal or Black)                                                    |
| Vents                                                                                  | 2 Plastic Side Air Vents                                                                    | 2 Plastic Side Air Vents                                                                    |
| Wall/Ceiling Interior                                                                  | Finished White Vinyl Walls w/ 24" Tall 3/4" Wood Kick Plate<br>Finished White Vinyl Ceiling | Finished White Vinyl Walls w/ 24" Tall 3/4" Wood Kick Plate<br>Finished White Vinyl Ceiling |
| Wall Structure                                                                         | 1" x 1.5" Tube 16" OC                                                                       | 1" x 1.5" Tube 16" OC                                                                       |