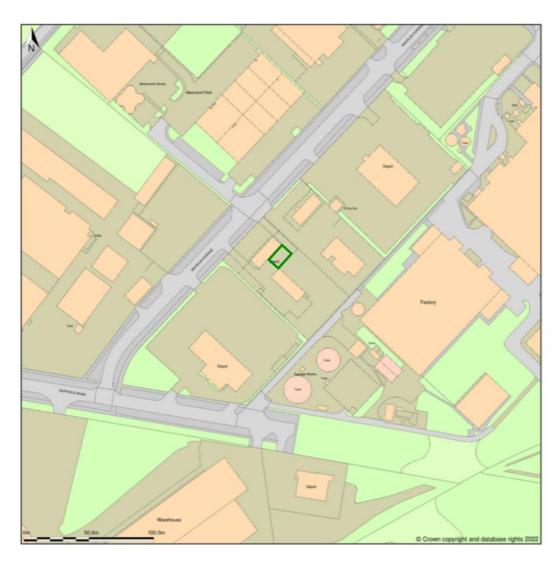

## Schedule 1 – Site plan

#### This is the plan referred to in the standard rules SR2008 No9

Watling Waste Services Billingham , 25, Macklin Avenue, Cowpen Lane Industrial Estate, Billingham, Stockton-on-tees, TS23 4BY

Site Plan shows area bounded by: 447115.63, 523695.31 447515.63, 524095.31 (at a scale of 1.2500), OSGridRef: NZ47312389. The representation of a road, track or path is no evidence of a right of way. The representation of features as lines is no evidence of a property boundary.