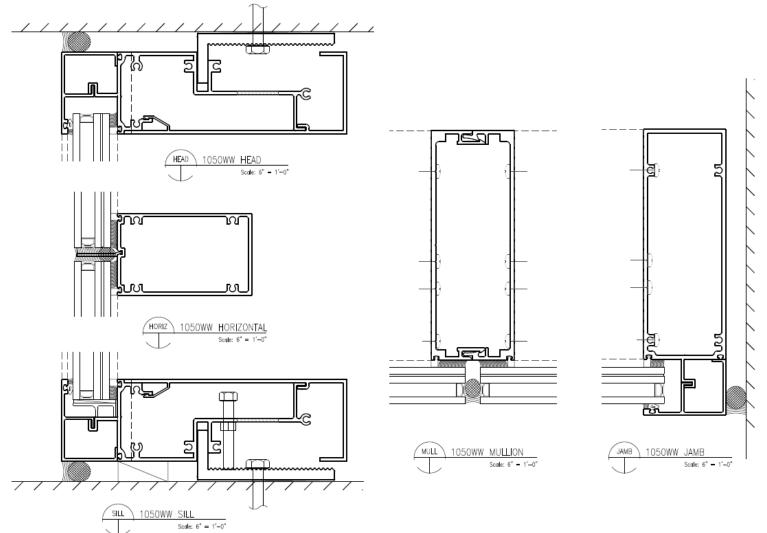

### **Product Description**

The **Sun Metals Series 1050 Window Wall/Curtain Wall** is a 10" framed glazing system that retains a Heavy Commercial and Architectural Grade rating. This glazing system offers designers and building owners a high-performance, attractive solution for designs that require an expansive wall of glass

The **1050 Window Wall/Curtain Wall** provides exceptional water performance and impact resistance that meet the toughest hurricane standards in the industry. The system is designed to accommodate larger opening heights with various glass types and thicknesses depending on the desired performance of the system and project requirements.

### **Product Features**

- Commercial grade
- Screw spline construction
- Equal leg framing
- Wet Sealed/ Barrier system
- Single and multi-unit configurations
- Exterior glazing

- Unitized construction
- Insulated Laminated, laminated and monolithic glazing available.