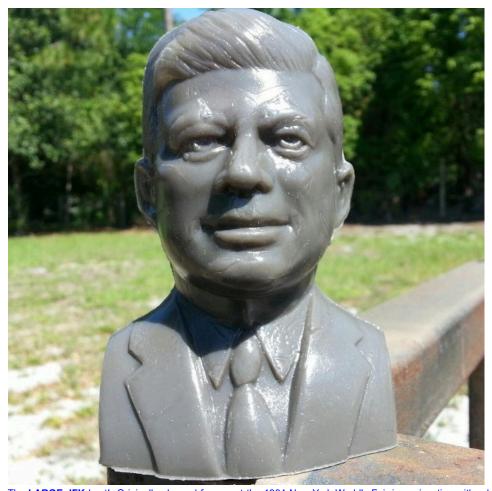

## LARGE JFK

1963

1964 New York World's Fair

The **LARGE JFK** bust! Originally planned for use at the 1964 New York World's Fair in conjunction with a half-dozen other presidentent busts, the idea was scrapped at the last minute when Walt Disney decided that there wasn't enough time to include all presidents in his Hall of President's presentation. Instead, the animatronics were finished only for one president when the 1964 New York World's Fair was about to start, so they reduced the show at the last minute to focus only on President Lincoln.

The LARGE JFK bust moldset, number 1105, was made in late 1963.

Disclaimers: The color and/or exact condition of the MOLD you get in the CLUB-A-RAMA may or may not be as shown. Not for children under 3.