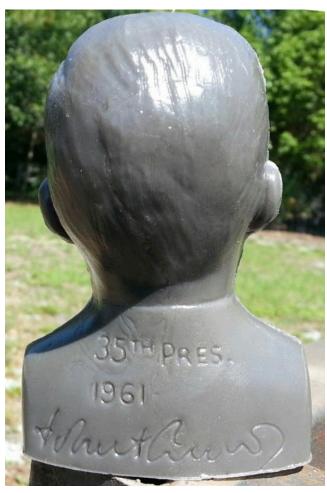

## LARGE JFK

1963

1964 New York World's Fair

The **LARGE JFK** bust! Originally planned for use at the 1964 New York World's Fair in conjunction with a half-dozen other presidentent busts, the idea was scrapped at the last minute when Walt Disney decided that there wasn't enough time to include all presidents in his Hall of President's presentation. Instead, the animatronics were finished only for one president when the 1964 New York World's Fair was about to start, so they reduced the show at the last minute to focus only on President Lincoln.

The LARGE JFK bust moldset, number 1105, was made in late 1963.

Disclaimers: The color and/or exact condition of the MOLD you get in the CLUB-A-RAMA may or may not be as shown. Not for children under 3.