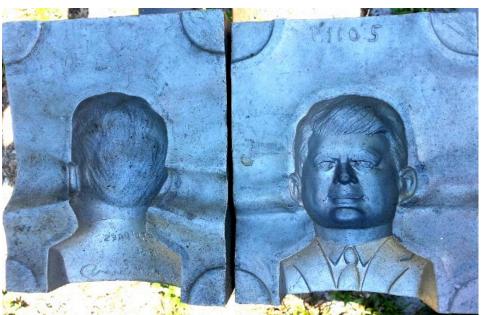

The LARGE JFK bust moldset, number 1105, was made in late 1963.

Disclaimers: The color and/or exact condition of the MOLD you get in the CLUB-A-RAMA may or may not be as shown. Not for children under 3.