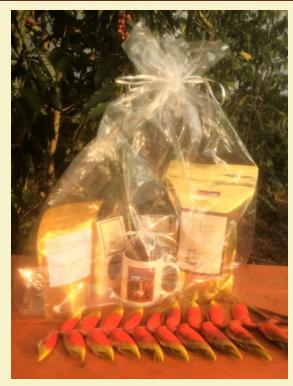

## **Taste of Hawaii Package**

Taste of Hawaii Package

Package Includes:

One pound of KonAroma Coffee (Choose Roast)

Three 4 oz. bags of Winfrey's Chocolate Covered Beans

An 8 oz. bag of lightly salted Macadamia Nuts

One Hawaiian coffee mug

FREE SHIPPING IN THE US!

CLICK HERE TO ORDER NOW