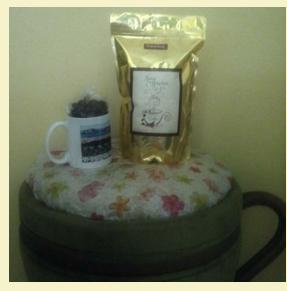

## Cup Full of Beans Package

Cup Full of Beans Package

Package Includes:

One pound of KonAroma Coffee (Choose Roast)

Three 4 oz. bags of Winfrey's Chocolate Covered Beans

One Hawaiian coffee mug

FREE SHIPPING IN THE US!

CLICK HERE TO ORDER NOW