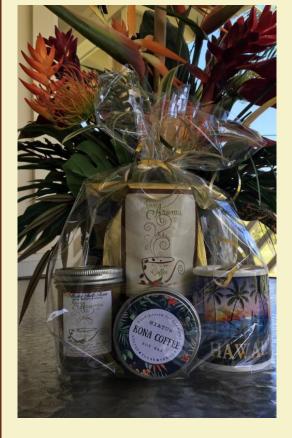

## Taste of Hawaii Paradise Package Includes:

- -Half Pound of Medium, Medium Dark, and Dark KonAroma Coffee
- -Two 4 oz bags of Winfrey's Chocolate Covered Beans
- -One Hawaiian Coffee Mug
- -One KonAroma Coffee Topping for Ice Cream
- -Coffee Soy Candle specially made for KonAroma

## **Cup Full of Beans Package**

Includes:

- -One pound of KonAroma Coffee (Choose Roast)
- -Hawaiian Coffee Mug
- -4 oz bag of Winfrey's Chocolate Covered Beans
- -Coffee Soy Candle specially made for KonAroma

# First "Cup" of the Morning Package Includes:

- -One pound of Dark Roast
- -One Sleeve of Callaway Hex Control Golf Balls with KonAroma Logo
- -4 oz bag of Winfrey's Chocolate Covered Beans