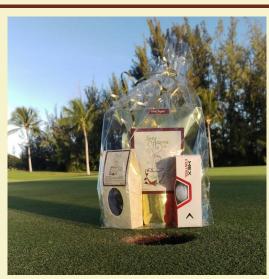

# First "Cup" of the Morning Package Includes:

- -One pound of Dark Roast
- -One Sleeve of Callaway Hex Control Golf Balls with KonAroma Logo
- -4 oz bag of Winfrey's Chocolate Covered Beans

### **CLICK HERE TO ORDER**

Free Shipping!