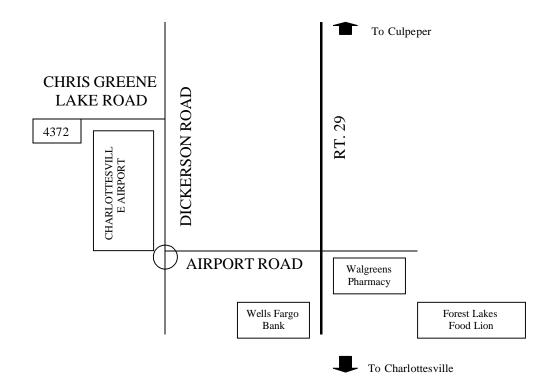

## From Charlottesville & Points South:

Follow Rt. 29 North out of Charlottesville to intersection with Airport Road. Turn left onto Airport Road. Turn right at the traffic circle onto Dickerson Road North. Go 1 mile. Turn left onto Chris Greene Lake Road. House is the sixth mailbox on the left, Box 4372. Please park towards back of house. Enter back sliding glass doors on ground level. Walk right in.

## From Culpeper & Points North:

Follow Rt. 29 South to intersection with Airport Road, north of Charlottesville. Turn right onto Airport Road. Turn right at the traffic circle onto Dickerson Road North. Go 1 mile. Turn left onto Chris Greene Lake Road. House is the sixth mailbox on the left, Box 4372. Please park towards back of house. Enter back sliding glass doors on ground level. Walk right in.