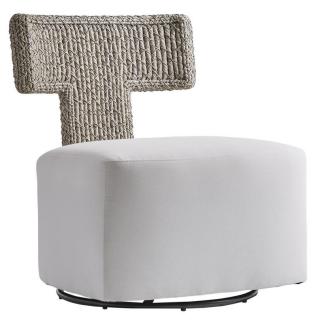

# Cabo Outdoor Swivel Chair

## Item

O8212S

## **Features**

- Aluminum frame and swivel base in grey powder coat finish
- "T"-shaped back is woven All-Weather Wicker in Egret Grey finish
- Tight seat
- Outdoor performance fabric
- Exteriors grade materials
- Protective cover available for an additional charge
- Specifications subject to change without notice