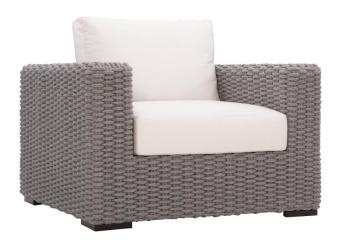

# Capri Outdoor Chair

# **Finishes**

Metal: Raven

# **Fabrics**

Body: 6048-000

### **Features**

- Woven rope in Grey Mist finish
- Aluminum legs in Raven finish
- Exteriors Plush cushions with deluxe faux down topper
- Outdoor performance fabric
- Exteriors grade materials
- Protective cover available for an additional charge
- Adjustable glides
- Specifications subject to change without notice