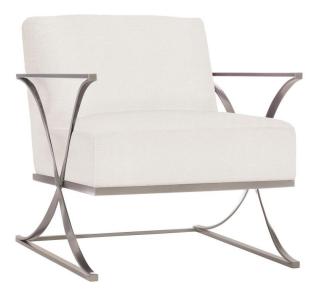

# Item

O6823

#### **Dimensions**

W: 27 in D: 31.5 in H: 31 in

W: 68.58 cm D: 80.01 cm H: 78.74 cm

SD: 21 in SH: 17 in AH: 24 in

SD: 53.34 cm SH: 43.18 cm AH: 60.96 cm

BA: 25 in BA: 63.5 cm

## **Fabrics**

Body: 6503-000

## **Features**

- Powder-coated stainless steel
- Tight seat, quick dry foam
- Exterior grade wood & materials
- Protective cover available for an additional charge
- Specifications subject to change without notice