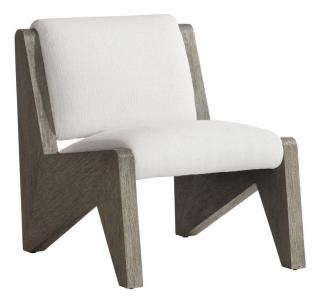

#### Item

O9113

#### **Dimensions**

W: 26 in D: 32.5 in H: 29.5 in W: 66.04 cm D: 82.55 cm H: 74.93 cm

BA: 21.5 in BA: 54.61 cm

## **Finishes**

Wood: Weathered Teak

## **Fabrics**

Body: 6063-000

#### **Features**

- Teak frame in Smoked Truffle finish
- Tight seat and back
- Outdoor performance fabric
- Exterior grade wood & materials
- Protective cover available for an additional charge
- Specifications subject to change without notice