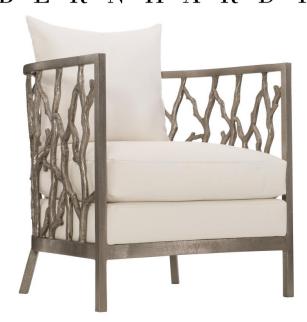

# Naples Outdoor Chair

#### Item

O5112

#### **Dimensions**

W: 28 in D: 25.5 in H: 29.5 in
W: 71.12 cm D: 64.77 cm H: 74.93 cm
SD: 24.5 in SH: 20.5 in AH: 29.5 in
SD: 62.23 cm SH: 52.07 cm AH: 74.93 cm

BA: 26 in BA: 66.04 cm

### **Fabrics**

Body: 6048-000

### **Pillows**

• Back Pillows: (1) Fiber, Knife-edge without welt

#### **Features**

- Cast aluminum faux bois frame with clear, powder-coat finish
- Exteriors Plush seat cushion
- Knife-edge fiber back pillow
- Outdoor performance fabric
- Exterior grade materials
- Protective cover available for an additional charge
- Specifications subject to change without notice