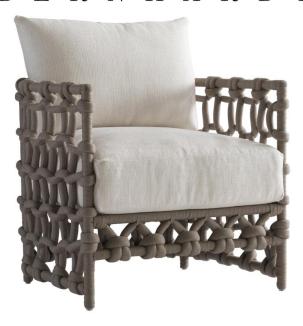

# Nodi Outdoor Chair

## **Item**

O4413

#### **Dimensions**

W: 28 in D: 30 in H: 26 in

W: 71.12 cm D: 76.2 cm H: 66.04 cm

SD: 23.5 in SH: 17 in AH: 26 in

SD: 59.69 cm SH: 43.18 cm AH: 66.04 cm

BA: 26 in BA: 66.04 cm

## **Features**

- Grey powder-coated aluminum frame wrapped in woven rope in Shiitake finish
- Exteriors Plush seat cushion
- Loose, knife-edge fiber back pillow
- Outdoor performance fabric
- Exterior grade materials
- Protective cover available for an additional charge
- Specifications subject to change without notice