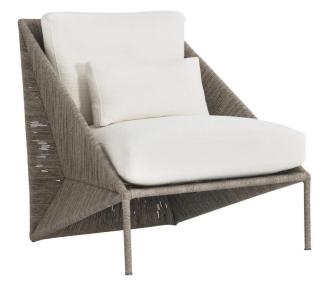

# Origami Outdoor Chair

## ltem

O2713

#### Dimensions

W: 33 in D: 36 in H: 34 in W: 83.82 cm D: 91.44 cm H: 86.36 cm BA: 31 in BA: 78.74 cm

#### Fabrics

Body: 6093-000

## Pillows

Back Pillows: (1) Fiber, Knife-edge weltless with topstitch

#### Features

- Metal frame wrapped in All-Weather wicker in Egret Grey finish
- Exteriors Plush seat cushion
- Knife-edge fiber back pillow with topstitch
- Comes standard with (1) 11"x21" box-edge, welted kidney pillow
- Outdoor performance fabric
- Exterior grade materials
- Protective cover available for an additional charge
- Specifications subject to change without notice