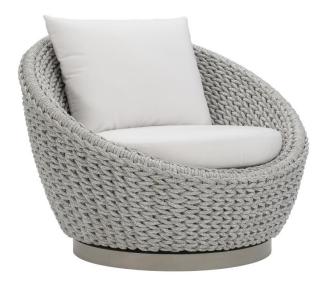

# Savaii Outdoor Swivel Chair

### **Dimensions**

W: 40 in D: 41 in H: 32 in

W: 101.6 cm D: 104.14 cm H: 81.28 cm

## **Fabrics**

Body: 6048-000

# **Pillows**

• Back Pillows: (1) Fiber, Knife-edge with welt

## **Features**

- Frame wrapped in round rope in Marled Clay finish
- Powder-coated aluminum swivel base in Stone finish
- Exteriors Plush seat cushion
- Loose, knife-edge, fiber back pillow with welt
- Outdoor performance fabric
- Exterior grade materials
- Protective cover available for an additional charge
- Specifications subject to change without notice