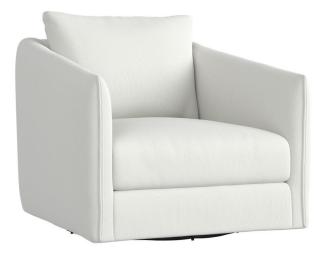

# Solana Outdoor Swivel Chair

## **Dimensions**

W: 34.5 in D: 38.5 in H: 31 in W: 87.63 cm D: 97.79 cm H: 78.74 cm SD: 27 in SH: 15.5 in AH: 24.5 in SD: 68.58 cm SH: 39.37 cm AH: 62.23 cm BA: 27.5 in BA: 69.85 cm

## Fabrics

Body: 6093-000

#### Features

- Fully upholstered •
- Aluminum swivel base .
- Exteriors Plush seat cushions •
- Loose, knife-edge fiber back pillows •
- Outdoor performance fabric •
- Exterior grade materials •
- Protective cover available for an additional charge •
- Specifications subject to change without notice •