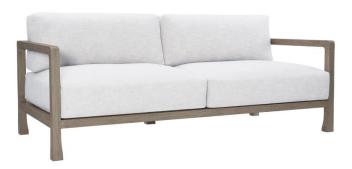

## Tanah Outdoor Sofa

#### Item

O1207

#### **Dimensions**

W: 80 in D: 36.5 in H: 26 in

W: 203.2 cm D: 92.71 cm H: 66.04 cm

SD: 23 in SH: 18 in AH: 26 in

SD: 58.42 cm SH: 45.72 cm AH: 66.04 cm

BA: 76 in BA: 193.04 cm

## **Finishes**

Wood: Weathered Teak

#### **Features**

- Teak frame in Weathered Teak finish
- Teak slat seat deck
- Exteriors Plush seat cushions
- Loose, knife-edge fiber back pillows
- Outdoor performance fabric
- Exterior grade wood & materials
- Protective cover available for an additional charge
- Accent throw pillows available at an additional charge
- Recommended throw pillow size & quantity is (2) 20"x20"
- Specifications subject to change without notice